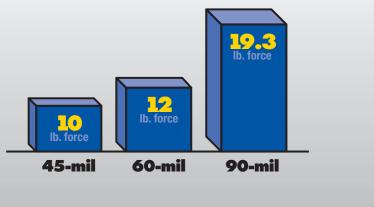

# **90-mil Thickness Delivers Greater Puncture Resistance**

Tested according to ASTM D120

ROOFING AMERICA FOR OVER 40 YEARSTM

PRINT REQUEST CODE 10716 - "30 Year Warranty" - 011504 © 2004 Carlisle SynTec Incorporated

 90-mil resists damage from punctures or hail.

 The membrane withstands the elements

 Membranes withstand the rigors of maintenance personnel