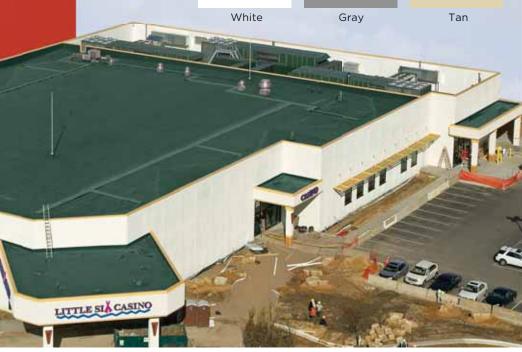

Turn your roof into a canvas with Carlisle's TPO

Color Palette. The leader in single ply technology
offers more pre-formulated colors than any other
manufacturer in the marketplace. Whether you
need a decorative, colored roof or a logo proudly
displayed, Carlisle has the color for you. Carlisle's
TPO Color Palette simply requires a minimum order
of 5,000 square feet of 60-mil non-reinforced
flashing (used as an overlay to create a logo) or
100,000 square feet of reinforced TPO membrane
and an approximate four-week lead time.