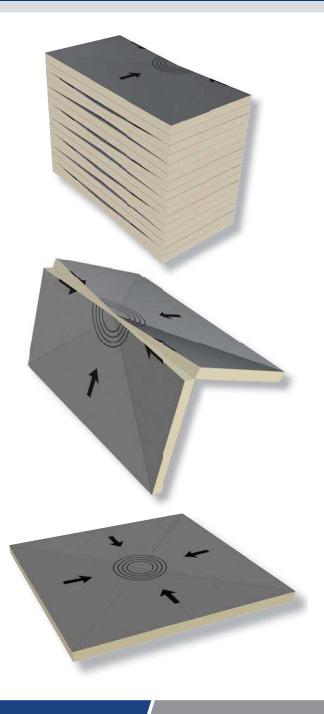

## Hinged Target Sump<sup>™</sup>

Hinged Target Sumps ship ready to install, require no field cuts and save valuable time on the roof. Multiple thicknesses and slopes available to accommodate specific job conditions with no waste, thus reducing disposal fees.

## REDUCES FIELD LABOR

- » One piece, ships 4' x 8', folds out to 8' x 8'
- » Pre-cut, ready to install
- » Factory assembled
- » Concentric circles simplify drain cutout

## HELPS ELIMINATE WASTE

- » Reduces dumpster fees
- » Reduces impact on local landfills