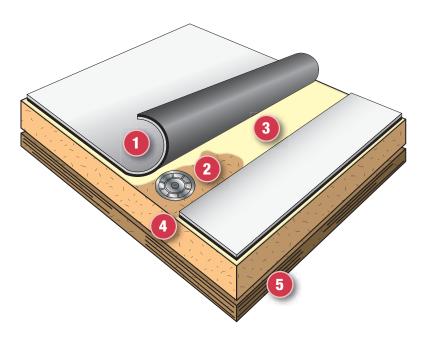

# TYPICAL APPLICATION

- Sure-Weld Reinforced Membrane
- Carlisle Insulation Fasteners and Plates
- 3 Sure-Weld Bonding Adhesive
- 4 Acceptable Insulation
- 5 Approved Roof Deck