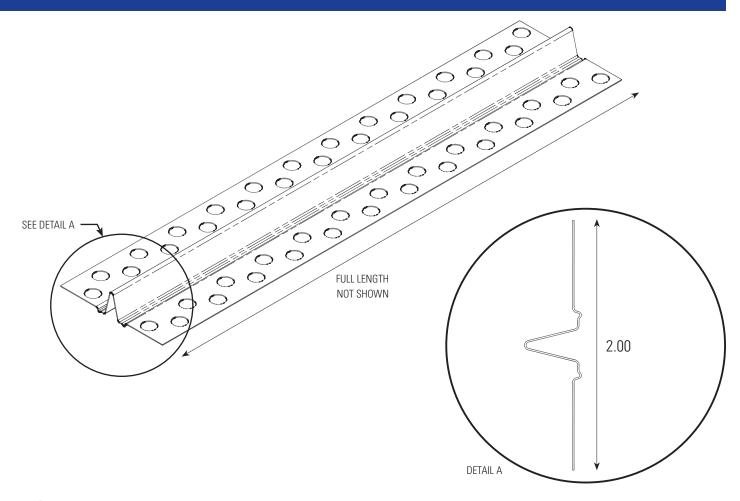

## **093 ZINC CONTROL JOINT**

## **Properties**

CEMCO's 093 true-zinc control joint is perfect for interior high-end plaster applications, allowing for controlled expansion of the ceiling or wall finish. Made from high quality 26 ga. zinc, and formed to exacting tolerances, the pull tape on the joint protect the expansion trough to provide for crisp and clean finishes in both plaster and veneer finishes. CEMCO's 093 control joint is manufactured by Niles Corporation and distributed by CEMCO.