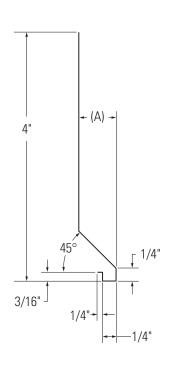

# **#12 SOFFIT DRIP EDGE® SPECIFICATION**

The **#12 SOFFIT DRIP EDGE**® is manufactured for soffit and recessed windows head application. The 45° slope allows water to weep out of the assembly. The Drip edge provides a place for water to drip from rather then travel back along the soffit. The #12 SOFFIT DRIP EDGE is part of CEMCO's Water Management Products of Stucco Accessories fabricated from minimum 0.018-inch thick hot dipped galvanized steel complying with ASTM A653 having a minimum G-90 coating complying with ASTM A925. **Water tested per ASTM E1105.** 

| Size (A)      | Pcs./Bundle | Length | Ft./Bundle | Wt./Bundle | Pcs./Pallet |
|---------------|-------------|--------|------------|------------|-------------|
| 3/4" (0.75")  | 20          | 10'    | 100        | 38 lbs.    | 250         |
| 7/8" (0.875") | 20          | 10'    | 100        | 38 lbs.    | 250         |