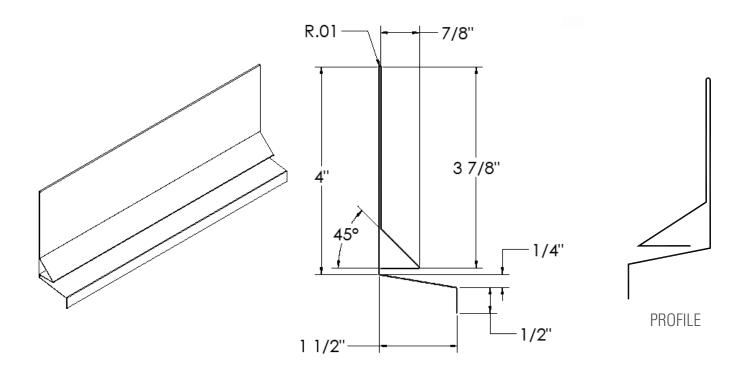

## **#3 FLASHING SCREED SPECIFICATION**

The **#3 FLASHING SCREED** is manufactured for applications above windows, doors and vents on exterior plaster walls. The **#3** Flashing Screed consists of a combined single piece 45° weep screed, for drainage, an a Z flashing for window head protection.

The #3 Flashing Screed is part of CEMCO's Water Management Product Line of Stucco Accessories fabricated from minimum 0.018-inch thick hot-dipped galvanized steel complying with ASTM A653 having a minimum G-90 coating complying with ASTM A925.