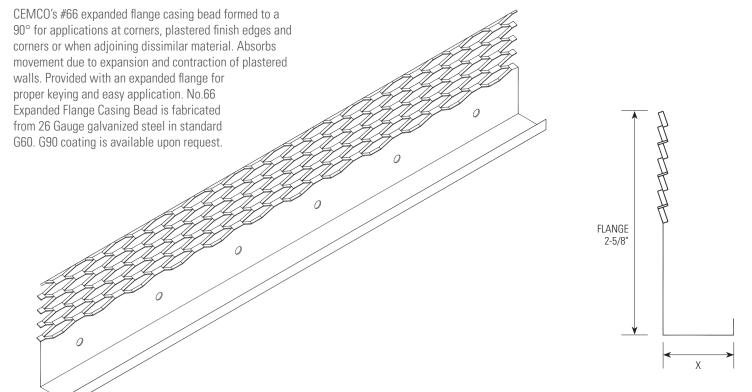

## #66 EXPANDED-FLANGE CASING BEAD

#### Packaging

| Size (X) | Pcs. / Ctn. | Length | Ft. / Ctn. | Wt. / Ctn. | Ctn. / Pallet |
|----------|-------------|--------|------------|------------|---------------|
| 1/4"     | 30          | 10'    | 300        | 42 lbs.    | 42            |
| 3/8"     | 30          | 10'    | 300        | 48 lbs.    | 42            |
| 1/2"     | 30          | 10'    | 300        | 55 lbs.    | 42            |
| 3/4"     | 30          | 10'    | 300        | 58 lbs.    | 42            |
| 7/8"     | 30          | 10'    | 300        | 62 lbs.    | 42            |
| 1"       | 30          | 10'    | 300        | 64 lbs.    | 42            |
| 1-1/4"   | 30          | 10'    | 300        | 68 lbs.    | 42            |