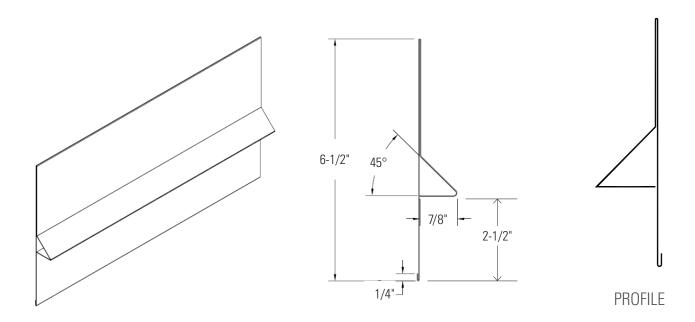

## **#7 EXTENDED FOUNDATION SCREED SPECIFICATION**

The **#7 EXTENDED FOUNDATION SCREED** provides an additional layer of 25 ga. G90 metal to protect waterproof deck membranes at the base wall from U.V. degradation. The **#7** EXTENDED FOUNDATION SCREED is part of CEMCO's Water Management Products of Stucco Accessories fabricated from minimum 0.018-inch thick hot-dipped galvanized steel complying with ASTM A653 having a minimum G-90 coating complying with ASTM A925. **Water tested per ASTM E1105.** 