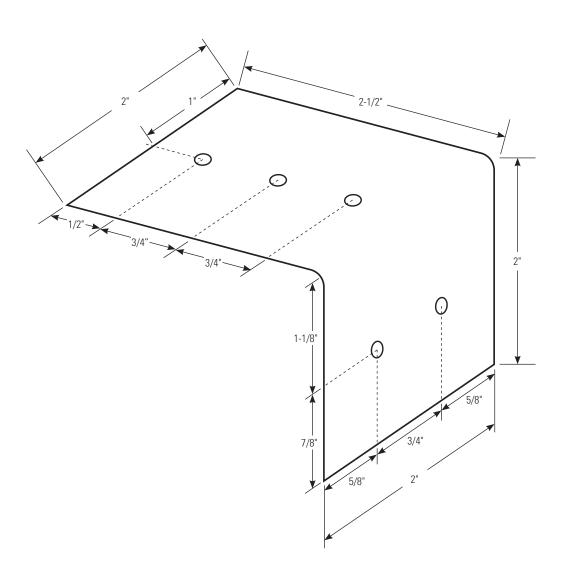

## **ALUMINUM BREAK AWAY CLIP**

## Description

Aluminum Break Away Clips are manufactured from aluminum with thickness of 0.063 inches. The clip size is  $2^{"}x 2^{"}x 2^{"}$  and the holes diameters are  $5/32^{"}$ .

**Technical Services** 