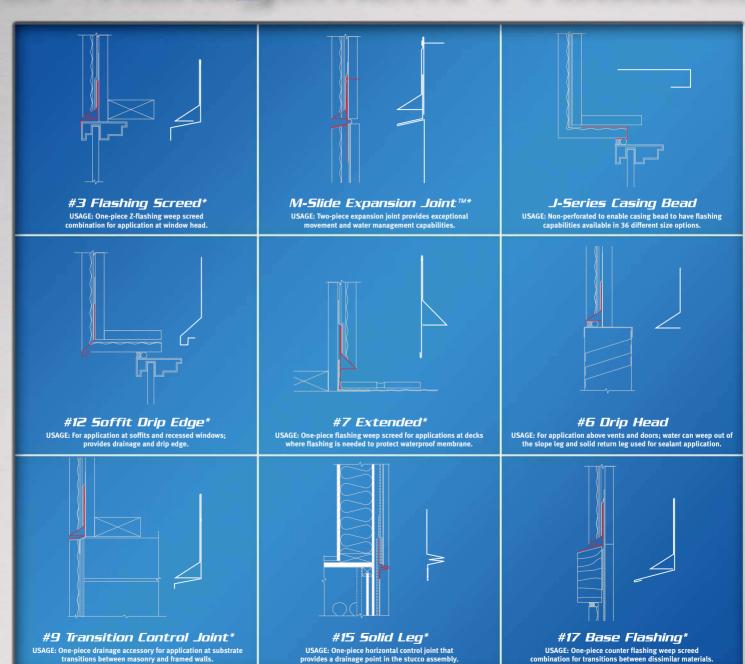

## Water Management Products

CEMCO is addressing the need for water management in stucco with a new line of nine accessories that aim to combat the gamut of moisture intrusion scenarios.

All of the products have dual functions. First, they serve as stucco grounds to maintain the proper thickness. Second, they function as flashings to divert water away from the water-resistant barrier.

The products, manufactured in 25-gauge materials with a 690 galvanized coating, also answer architects' and contractors' urgent call for stucco accessories that resist corrosion.

\* PATENT PENDING

Steel Framing and Metal Lath