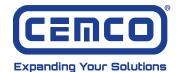

# **Properties**

CEMCO's Cornerite is a smooth edge expanded metal lath corner reinforcement formed at a 105° angle to ensure a snug fit. This product also easily flattens for general patching. Cornerite is fabricated from 26 gauge galvanized steel in standard G60 coating. G90 coating is available upon request.

## **Packaging**

| Size (Z x Z x Y) | Weight /<br>1000' | Feet /<br>Carton | Pieces /<br>Carton | Carton /<br>Pallet |
|------------------|-------------------|------------------|--------------------|--------------------|
| 2" x 2" x 4'     | 70 lbs.           | 500'             | 125                | 20                 |
| 2" x 2" x 8'     | 70 lbs.           | 600'             | 75                 | 18                 |
| 3" x 3" x 4'     | 105 lbs.          | 300'             | 75                 | 18                 |
| 3" x 3" x 8'     | 105 lbs.          | 600'             | 75                 | 18                 |