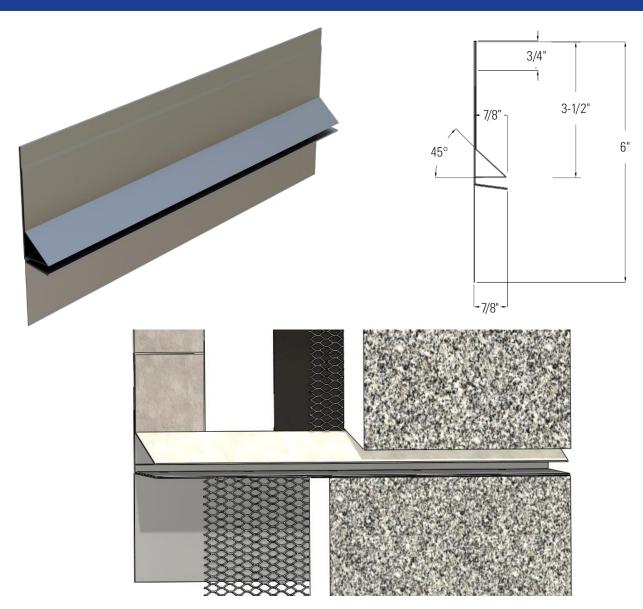

# M-SLIDE EXPANSION JOINT™ SPECIFICATION

The **M-SLIDE EXPANSION JOINT™** is manufactured for application where movement is anticipated. The self-aligning two-piece design allows for 1-inch vertical movement while maintaining a watertight assembly for plaster walls. M-Slide expansion joint is part of CEMCO's Water Management Line of stucco accessories fabricated from minimum 0.018-inch thick hot-dipped galvanized steel complying with ASTM A653 having a minimum G-90 coating complying with ASTM A925. **Water tested per ASTM E1105. US PATENT NO. 7,673,421 B2.** 

| Size          | Pcs./Bundle | Length | Ft./Bundle | Wt./Bundle | Pcs./Pallet |
|---------------|-------------|--------|------------|------------|-------------|
| 7/8" (0.875") | 10          | 10'    | 100        | 9.4 lbs.   | 200         |