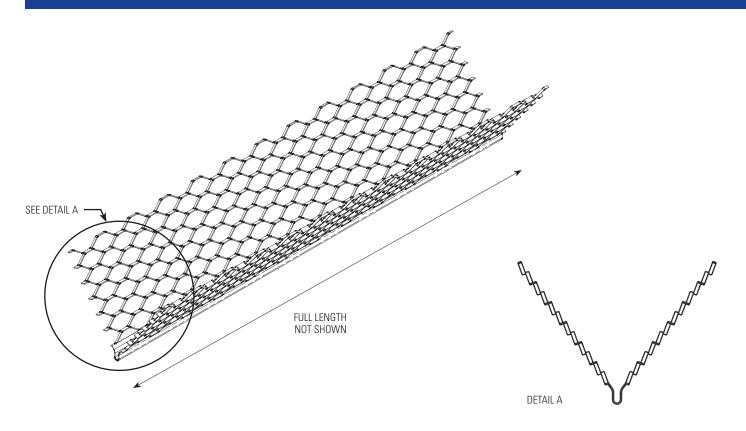

### NO. 1-A CORNER BEAD

### **Properties**

CEMCO's No. 1-A Expanded Corner Bead is manufactured with 2-5/8" expanded metal flanges and a solid metal nose to provide for clean and sharp corners even over slightly irregular surfaces. CEMCO's No. 1-A Expanded Metal Corner Bead is manufactured by Niles and distributed by CEMCO. No. 1A Corner Bead is fabricated from 26 Gauge galvanized steel with G60 coating. G90 coating is available upon request.