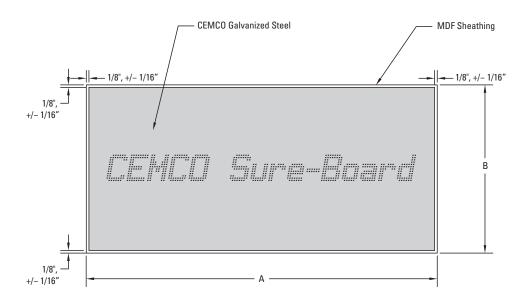

## **Geometric Properties**

**Sure-Board®W** for Steel framing and Series 200W for Wood Framing are a steel sheet and medium density fiber board composite product that is installed on steel or wood framed shear walls at points requiring shear.

#### **Steel Thickness**

| <b>Length A</b> (ft.) | Width<br>B (ft.) | Sheathing<br>Thickness (in.) | Steel Thickness<br>Gauge (mil.) |
|-----------------------|------------------|------------------------------|---------------------------------|
| 8, 9, & 10            | 48               | 1/8                          | 22 (27)                         |