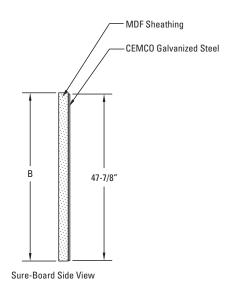

## **Geometric Properties**

**Sure-Board®W** for Steel framing and Series 200W for Wood Framing are a steel sheet and medium density fiber board composite product that is installed on steel or wood framed shear walls at points requiring shear.

#### **Steel Thickness**

| <b>Length A</b> (ft.) | Width<br>B (ft.) | Sheathing<br>Thickness (in.) | Steel Thickness<br>Gauge (mil.) |
|-----------------------|------------------|------------------------------|---------------------------------|
| 8, 9, & 10            | 48               | 1/8                          | 22 (27)                         |