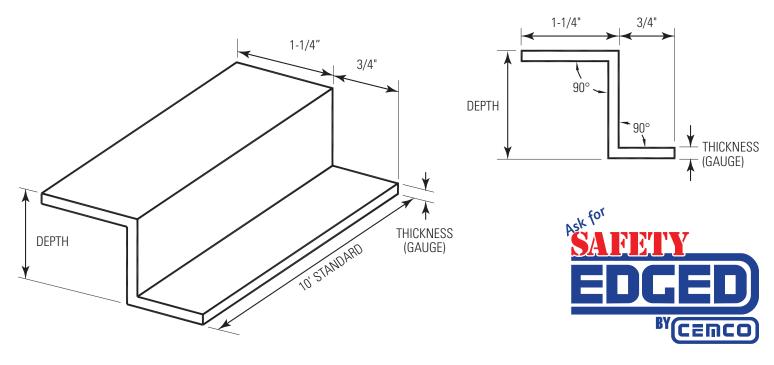

## 20Z342114 2" Z-FURRING

**CEMCO Z-Furring Channel** is fabricated from hot-dipped galvanized steel complying with ASTM A653 with a minimum G40 coating meeting ASTM A924. The furring channel is fabricated from minimum 20 gauge (0.0296" thick) steel (uncoated). The channel is manufactured in various web depths and leg lengths (attachable flange). G60 and G90 coatings are available through special order, and may require up-charges and extended lead times.

| Product   | Depth | Blank | Leg    | Steel Thickness |
|-----------|-------|-------|--------|-----------------|
| Code      |       | Side  | Side   | (gauge)         |
| 20Z342114 | 2"    | 3/4"  | 1-1/4" | 30 mil          |