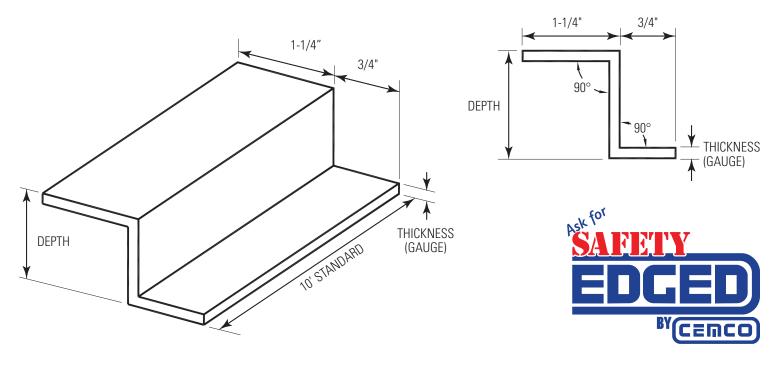

# 20Z341114 1" Z-FURRING

**CEMCO Z-Furring Channel** is fabricated from hot-dipped galvanized steel complying with ASTM A653 with a minimum G40 coating meeting ASTM A924. The furring channel is fabricated from minimum 20 gauge (0.0296" thick) steel (uncoated). The channel is manufactured in various web depths and leg lengths (attachable flange). G60 and G90 coatings are available through special order, and may require up-charges and extended lead times.

| Product   | Depth | Blank | Leg    | Steel Thickness |
|-----------|-------|-------|--------|-----------------|
| Code      |       | Side  | Side   | (gauge)         |
| 20Z341114 | 1"    | 3/4"  | 1-1/4" | 30 mil          |