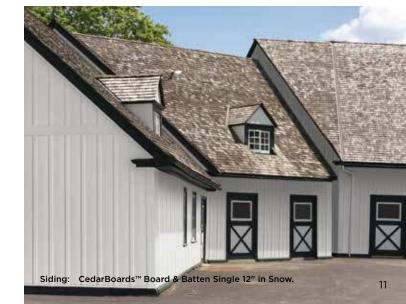

## CedarBoards<sup>™</sup> Board & Batten Single 12" Insulated Vertical Siding

The industry's widest traditional board & batten siding, Single 12" has an insulated foam backing for a straight even facelook and a quieter, more comfortable home.

board appearance.

CertainTeed's 10" board span and 2" batten is the industry's widest. With a 5/8" panel projection it is designed to have a straight, even face with a flat surface for a true cedar