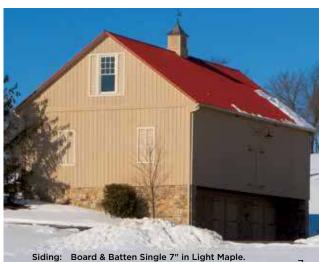

# The Traditional Look of Alternating Wide and Narrow Cedar Boards

Board & Batten vertical siding recreates the historic charm and rustic cedar look favored by early settlers to protect and beautify homes and outbuildings. Alternating wide and narrow vertical panels combine in a simple, yet beautiful, design well suited to distinctive architectural styles. Board & Batten works well to accentuate gables, add texture to your exterior home design or as a whole-house application. Available in four profiles.