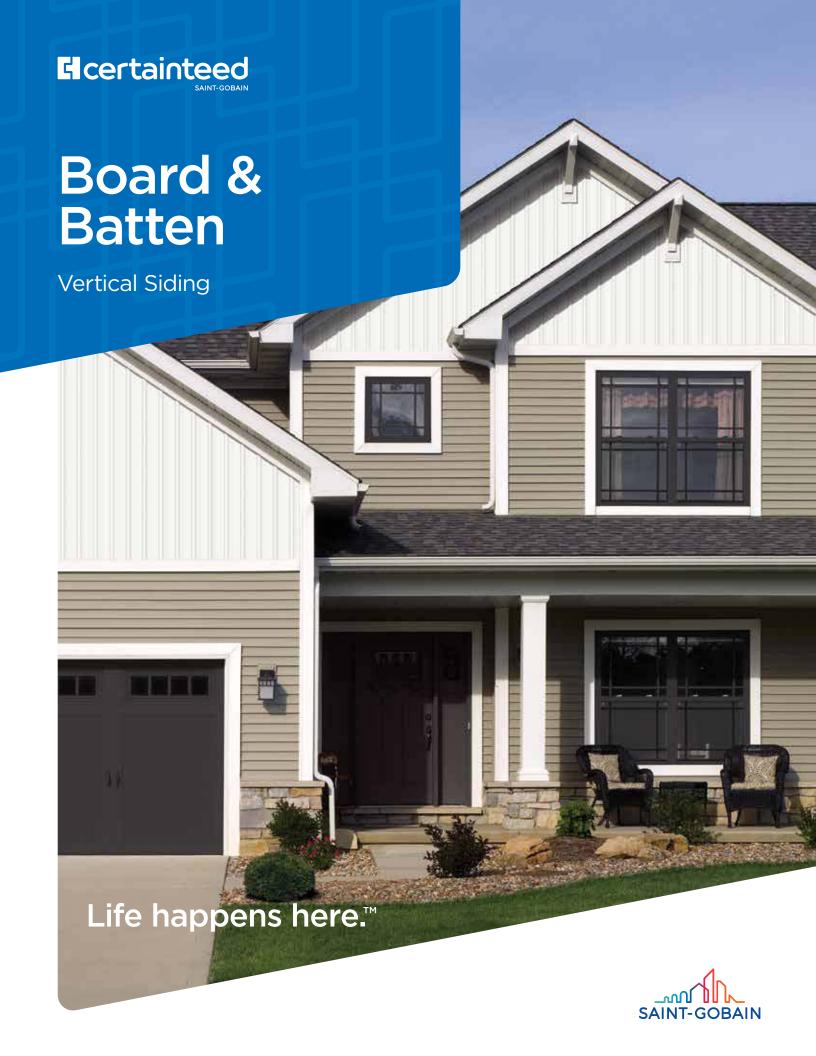

# The Traditional Look of Alternating Wide and Narrow Cedar Boards

Board & Batten vertical siding recreates the historic charm and rustic cedar look favored by early settlers to protect and beautify homes and outbuildings. Alternating wide and narrow vertical panels combine in a simple, yet beautiful, design well suited to distinctive architectural styles. Board & Batten works well to accentuate gables, add texture to your exterior home design or as a whole-house application. Available in four profiles.