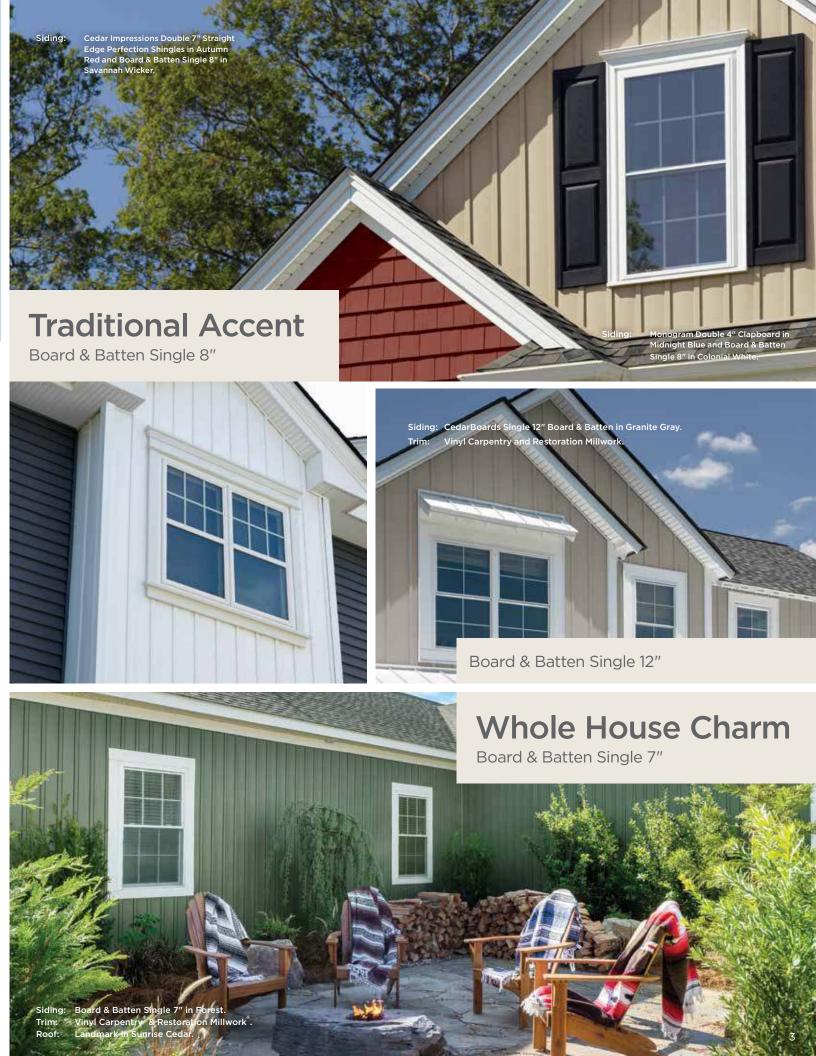

## Board & Batten Single 7" and Single 8" Vertical Siding

The traditional board & batten look offering a great selection of colors and premium panel thicknesses for durability.

SN CW

## CedarBoards<sup>™</sup> Board & Batten Single 12" Insulated Vertical Siding

The industry's widest traditional board & batten siding, Single 12" has an insulated foam backing for a straight even facelook and a quieter, more comfortable home.