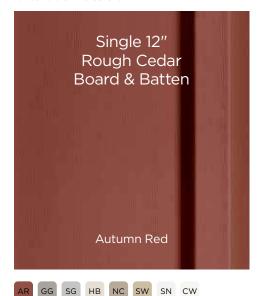

## CedarBoards<sup>™</sup> Board & Batten Single 12" Insulated Vertical Siding

The industry's widest traditional board & batten siding, Single 12" has an insulated foam backing for a straight even facelook and a quieter, more comfortable home.

Rough Cedar

#### Rough Cedar Finish

CedarBoards Board & Batten Single 12" panels have a rough cedar finish.
CertainTeed was the first to utilize a direct transfer system from real cedar boards creating a natural woodgrain texture.

#### Super-Premium .052" Thickness

Board & Batten panels have a thickness of .052" for the ultimate in strength and durability.

CedarBoards Board & Batten Single 12" is available in 8 colors.

Extra Wide Flat Face, 10" Board