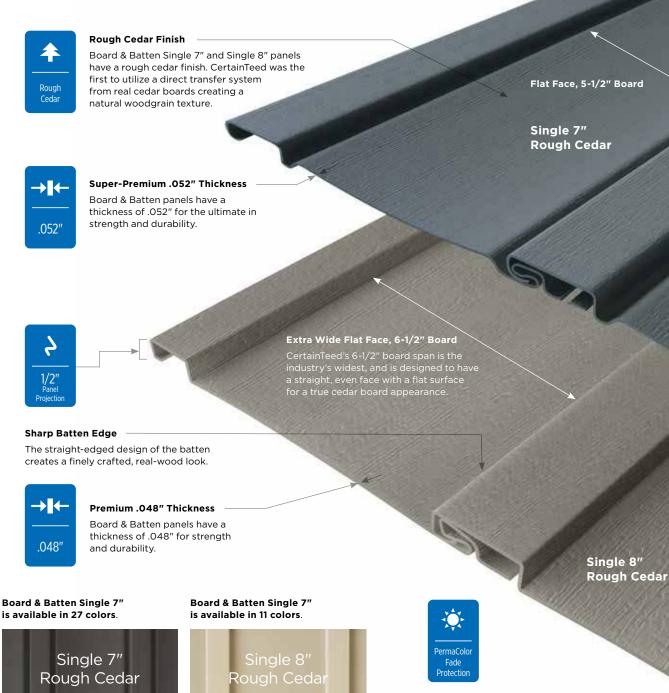

Rough Cedar

#### Rough Cedar Finish

CedarBoards Board & Batten Single 12" panels have a rough cedar finish.
CertainTeed was the first to utilize a direct transfer system from real cedar boards creating a natural woodgrain texture.

#### Sharp Batten Edge

The straight-edged design of the batten creates a finely crafted, real-wood look.

#### Super-Premium .052" Thickness

Board & Batten panels have a thickness of .052" for the ultimate in strength and durability.

CedarBoards Board & Batten Single 12" is available in 8 colors.

Extra Wide Flat Face, 10" Board