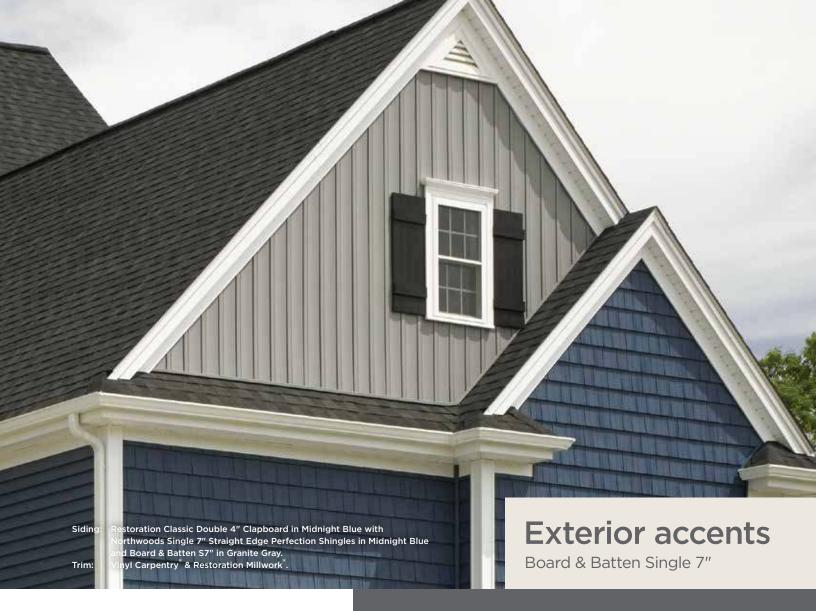

## Board & Batten Single 7" and Single 8" Vertical Siding

The traditional board & batten look offering a great selection of colors and premium panel thicknesses for durability.

SN CW