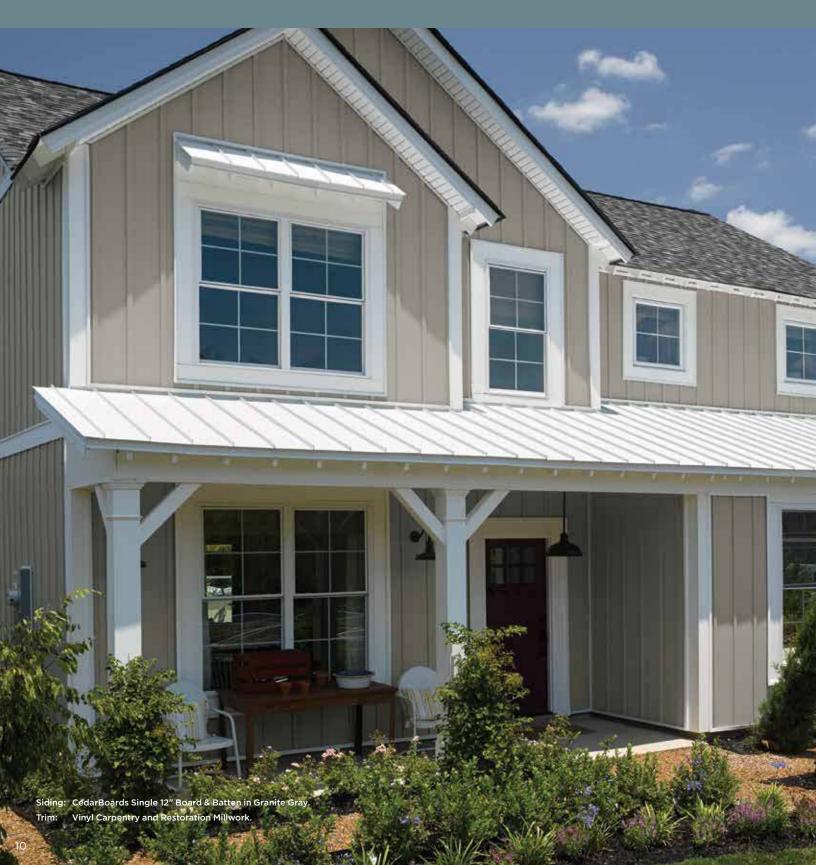

## CedarBoards<sup>™</sup> Board & Batten Single 12" Insulated Vertical Siding

The industry's widest traditional board & batten siding, Single 12" has an insulated foam backing for a straight even facelook and a quieter, more comfortable home.

board appearance.

CertainTeed's 10" board span and 2" batten is the industry's widest. With a 5/8" panel projection it is designed to have a straight, even face with a flat surface for a true cedar