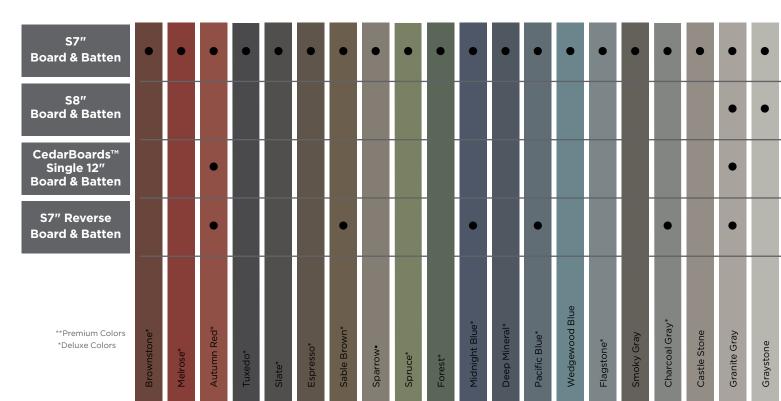

### ...for color availability.

Savannah Wicker

Natural Clay

Colonial White

Weathered Wood

Herringbone

Sterling Gray

Sandstone Beige