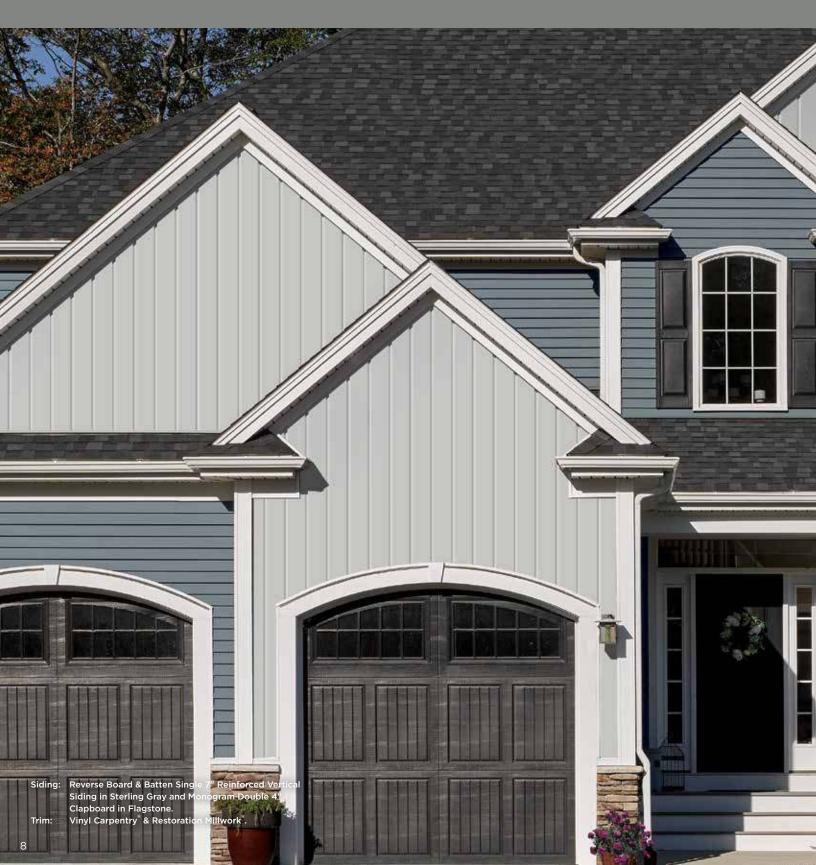

## Reverse Board & Batten Single 7" Reinforced Vertical Siding

A variant of traditional board & batten siding, Reverse Board & Batten places the thin strips behind the wider boards.