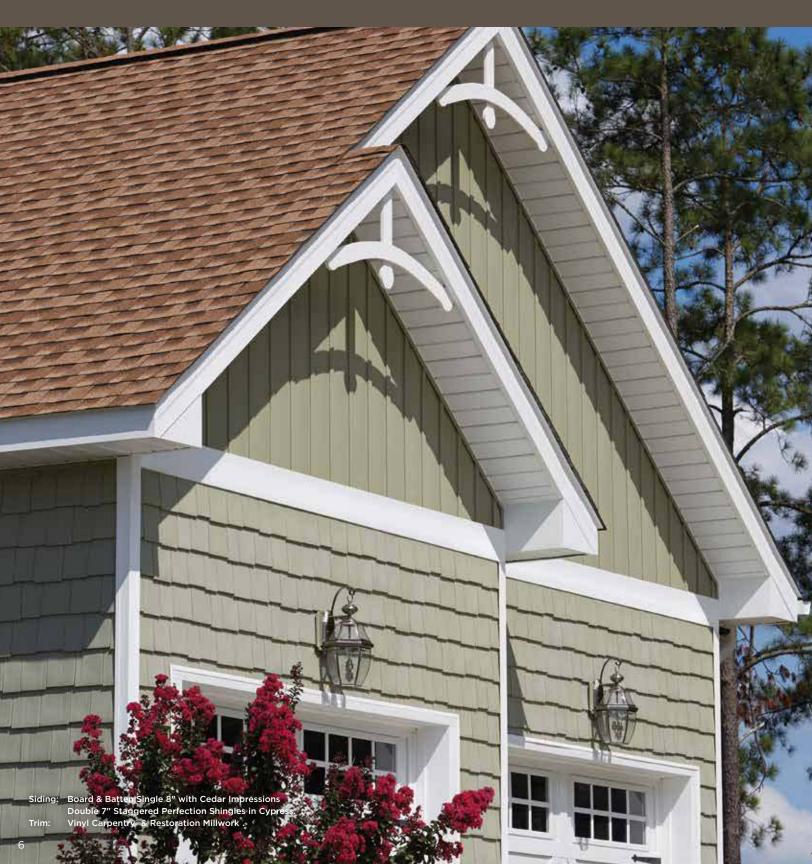

## Board & Batten Single 7" and Single 8" Vertical Siding

The traditional board & batten look offering a great selection of colors and premium panel thicknesses for durability.

SN CW