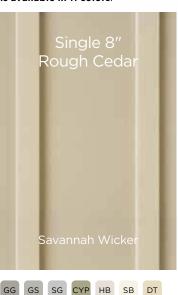

## Board & Batten Single 7" and Single 8" Vertical Siding

The traditional board & batten look offering a great selection of colors and premium panel thicknesses for durability.

SN CW

### ...for color availability.

Savannah Wicker

Natural Clay

Colonial White

Weathered Wood

Herringbone

Sterling Gray

Sandstone Beige