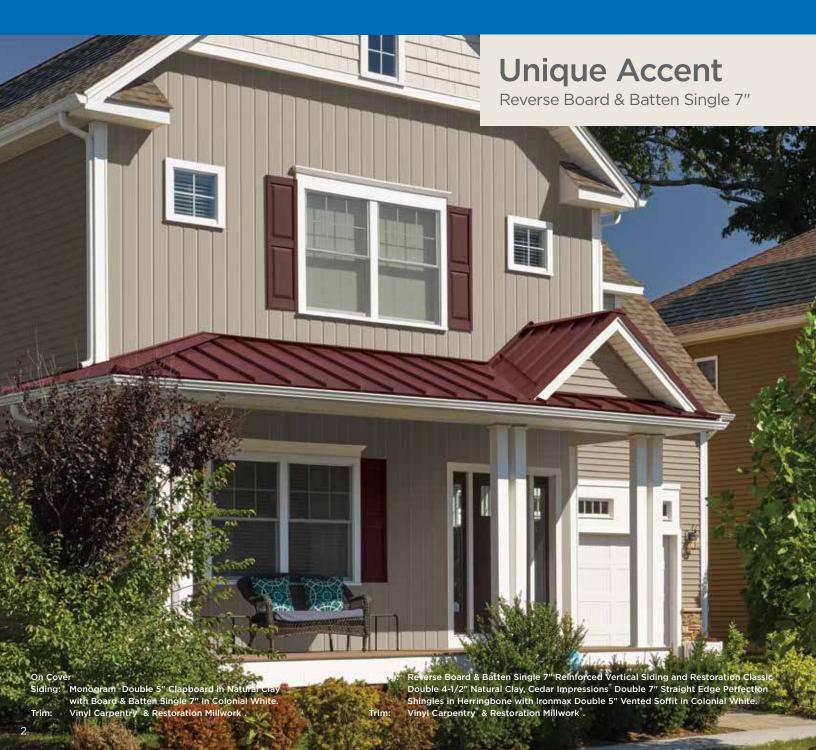

## Reverse Board & Batten Single 7" Reinforced Vertical Siding

A variant of traditional board & batten siding, Reverse Board & Batten places the thin strips behind the wider boards.