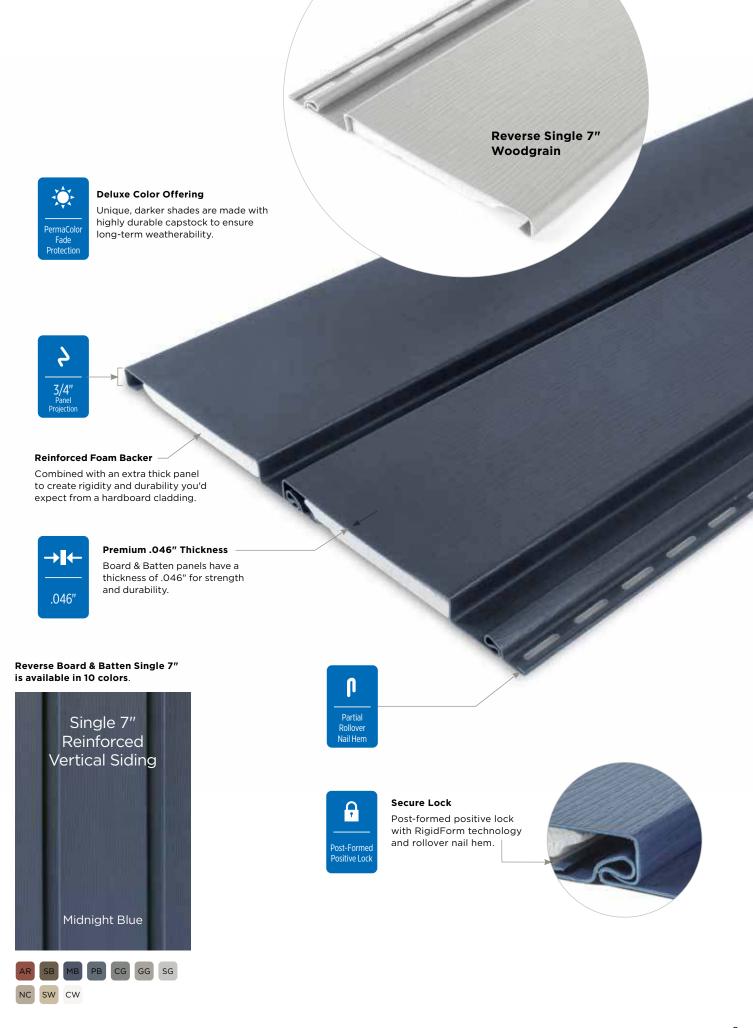

## Reverse Board & Batten Single 7" Reinforced Vertical Siding

A variant of traditional board & batten siding, Reverse Board & Batten places the thin strips behind the wider boards.

#### **Deluxe Color Offering**

Unique, darker shades are made with highly durable capstock to ensure long-term weatherability.

### Long lasting colors

PermaCOLOR™ System assures color performance, resistance and durability. Utilizing the newest technology and state-of-the-art formulations, CertainTeed backs their vinyl siding with PermaCOLOR Lifetime Fade Protection.