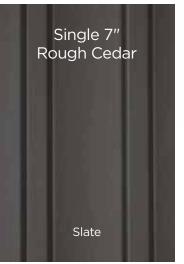

## Board & Batten Single 7" and Single 8" Vertical Siding

The traditional board & batten look offering a great selection of colors and premium panel thicknesses for durability.

SN CW

Rough Cedar

#### Rough Cedar Finish

CedarBoards Board & Batten Single 12" panels have a rough cedar finish.
CertainTeed was the first to utilize a direct transfer system from real cedar boards creating a natural woodgrain texture.