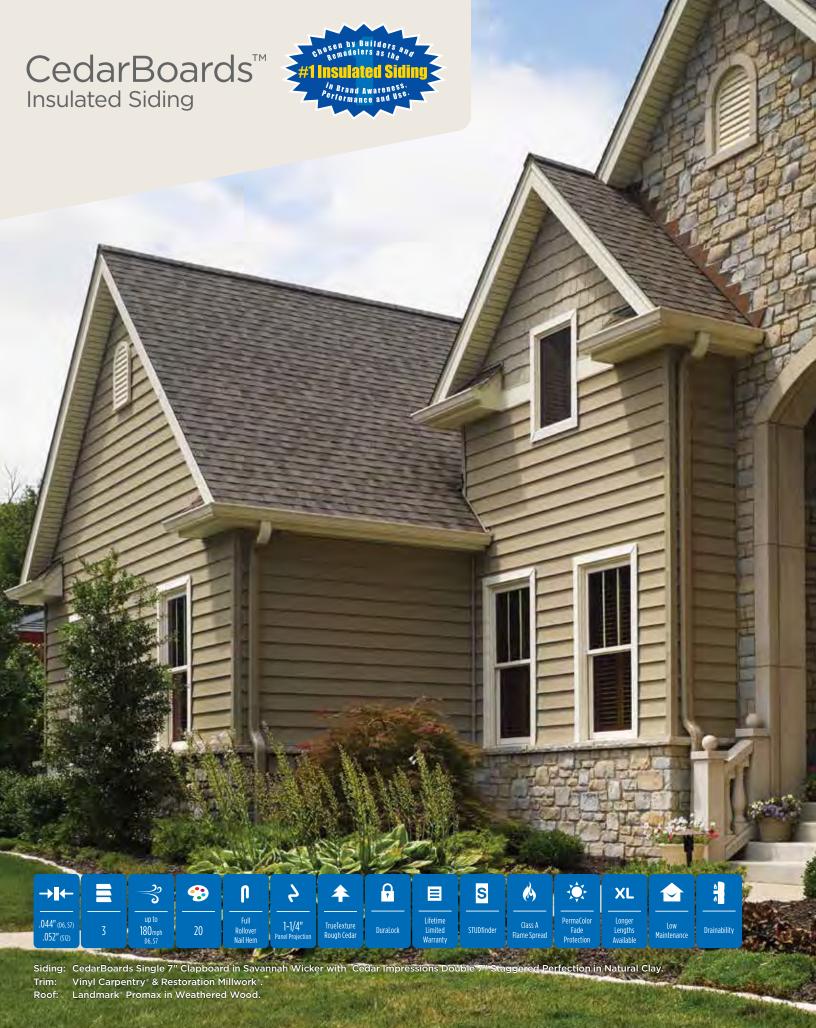

| Insulated Siding               |    |
|--------------------------------|----|
| CedarBoards™/ XL               | 42 |
| Reinforced Siding              |    |
| Reverse Board & Batten         | 46 |
| CERTAPlank®                    | 48 |
| Horizontal & Vertical Sidi     | ng |
| Monogram®/ XL                  | 50 |
| Restoration Classic™           | 54 |
| Board & Batten Vertical Siding | 58 |
| Carolina Beaded™               | 60 |
| MainStreet™                    | 62 |
| American Legend™               | 66 |
| Encore™                        | 68 |

### **Installation Features**

Many engineering innovations including the PanelThermometer, HammerTapper and StudFinder make CertainTeed Siding the industry leader.

STUDfinderSTU

### Icon Guide

Below you will find an explanation of each icon used for easy reference to identify and compare the many product features, benefits and specifications of the siding products offered by CertainTeed.

### **Aesthetics**

#### Colors:

Shows the number of different colors available within each product line. The CertainTeed Siding Collection features solid colors that replicate the look of freshly painted cedar and variegated blends which provide the appearance of semitransparent stained finish.

### **Extended Lengths:**

Indicates products that are available in extended lengths, including 16', 20' and 25'. Longer length siding significantly reduces the number of seams when panels overlap horizontally, increasing the overall aesthetics of the wall.

### **Panel Projection:**

Identifies the full depth of a siding panel as measured from the back of the panel to the tip of the front of the panel. Deeper panel projections add rigidity to siding products while providing wider shadow lines that enhance aesthetics. This measurement is also used for proper sizing of accessories necessary to install the siding.

#### **Profiles:**

Lists the number of different profiles available within each product line. A profile is the contour or outline of a panel as viewed from the side or end. Product profiles, such as clapboard and dutchlap, are designed to mimic the different architectural styles of wood or stone cladding products.

### Texture:

Indicates available textures within each product line. Whether you are seeking the smooth appearance of milled cedar, or one of the many TrueTexture™ woodgrains molded from real cedar boards, CertainTeed offers a wide array of architecturally authentic product textures to choose from.

### Installation

#### **Fastener Indicator:**

CertainTeed is the only siding engineered to include an integral fastener placement guide on each panel. The Patented STUDfinder™ Installation System and Cedar Impressions® fastener indicators are designed to help ensure a safe, precise installation for maximum siding performance.

#### Lock:

Designates the panel lock design of the product. CertainTeed Siding Products feature proprietary locking designs created to optimize the alignment and installation for each specific product. The special features of CertiLock™ and DuraLock® ensure that every siding panel goes on the wall straight and secure.

### **Performance**

### **Drainability / Moisture Resistance:**

Product technology eliminates the common problem of moisture accumulation in wall cavities through the use of innovative materials, rainscreens, weep holes or open designs.

#### **Fade Protection:**

CertainTeed offers an industry-leading spectrum of colors including unique, darker shades and semi-transparent stained blends for virtually unlimited design possibilities. Utilizing a unique pigment chemistry, CertainTeed guarantees Lifetime Fade Protection on our vinyl siding.

### **Fastening Hem Design:**

Identifies the type of fastening hem design on a cladding product. Rollovers and / or reinforcing ribs are used to stiffen the nail hem of a siding panel, giving it a straighter appearance on the wall while contributing to the wind load resistance of the product.

### Flame Spread Rating:

Indicates products that are Class A Flame Spread Classified, meaning that the material is highly resistant to fire and does not spread flames quickly and/or is self-extinguishing.

#### Low Maintenance:

Unlike other cladding products that require regular repainting, recaulking, tuck-pointing, and sealing to maintain their aesthetics, CertainTeed cladding products can be kept beautiful using a soft bristle brush and a bucket of soapy water.

#### **Panel Thickness:**

Defines the average thickness or gauge of a siding panel which is an important element of siding quality. Thicker panels look straighter on the wall, are more durable, and hold up against impacts and high winds. CertainTeed siding products are regularly audited by Architectural Testing, Inc. to ensure they meet or exceed ASTM standards for vinyl siding.

### Warranty:

CertainTeed shakes, shingles, insulated, horizontal, soffit and vertical products are covered by a Lifetime Limited Warranty.

#### Wind Load:

This is the rating for the maximum wind pressure that a siding product can withstand. All CertainTeed Siding products\* are rigorously tested by Intertek Group plc. to meet or exceed ASTM standards for resistance to negative wind load pressures.