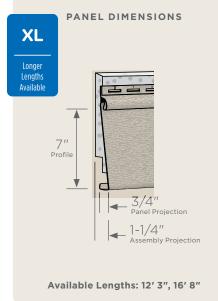

### **Panel Projection:**

Identifies the full depth of a siding panel as measured from the back of the panel to the tip of the front of the panel. Deeper panel projections add rigidity to siding products while providing wider shadow lines that enhance aesthetics. This measurement is also used for proper sizing of accessories necessary to install the siding.