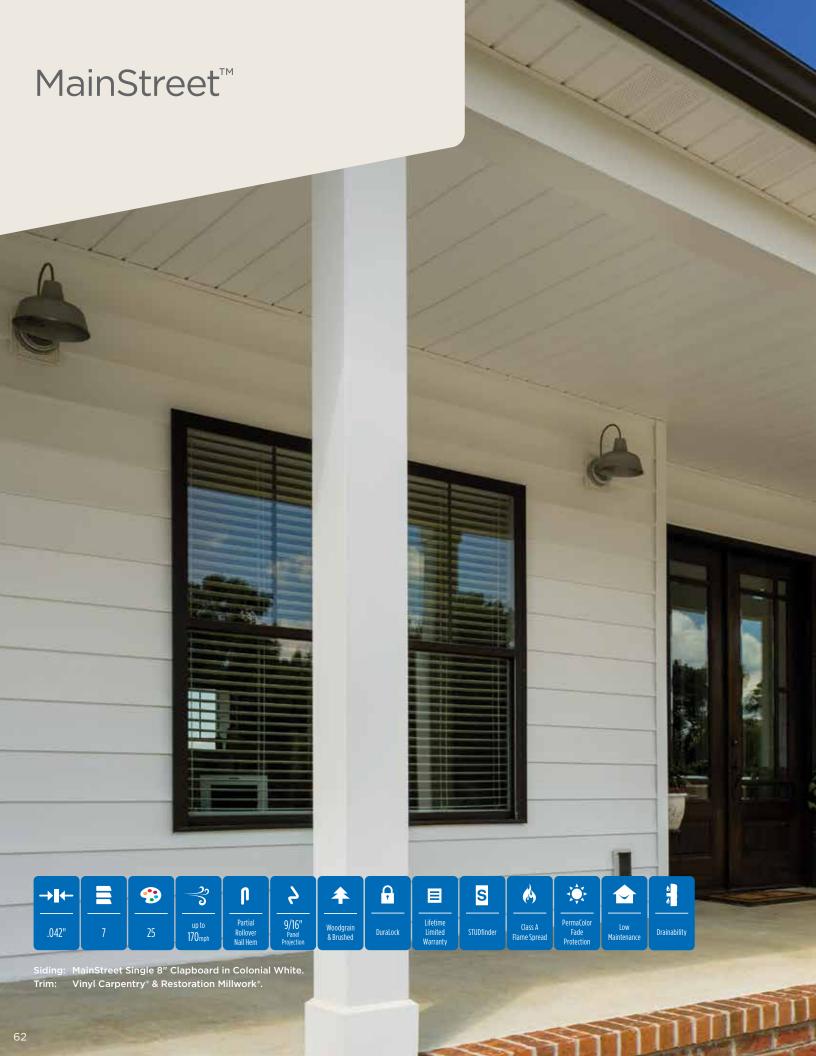

### Icon Guide

Below you will find an explanation of each icon used for easy reference to identify and compare the many product features, benefits and specifications of the siding products offered by CertainTeed.

### **Aesthetics**

#### Colors:

Shows the number of different colors available within each product line. The CertainTeed Siding Collection features solid colors that replicate the look of freshly painted cedar and variegated blends which provide the appearance of semitransparent stained finish.

### **Extended Lengths:**

Indicates products that are available in extended lengths, including 16', 20' and 25'. Longer length siding significantly reduces the number of seams when panels overlap horizontally, increasing the overall aesthetics of the wall.

### **Panel Projection:**

Identifies the full depth of a siding panel as measured from the back of the panel to the tip of the front of the panel. Deeper panel projections add rigidity to siding products while providing wider shadow lines that enhance aesthetics. This measurement is also used for proper sizing of accessories necessary to install the siding.

#### **Profiles:**

Lists the number of different profiles available within each product line. A profile is the contour or outline of a panel as viewed from the side or end. Product profiles, such as clapboard and dutchlap, are designed to mimic the different architectural styles of wood or stone cladding products.

### Texture:

Indicates available textures within each product line. Whether you are seeking the smooth appearance of milled cedar, or one of the many TrueTexture™ woodgrains molded from real cedar boards, CertainTeed offers a wide array of architecturally authentic product textures to choose from.

### Installation

#### **Fastener Indicator:**

CertainTeed is the only siding engineered to include an integral fastener placement guide on each panel. The Patented STUDfinder™ Installation System and Cedar Impressions® fastener indicators are designed to help ensure a safe, precise installation for maximum siding performance.

#### Lock:

Designates the panel lock design of the product. CertainTeed Siding Products feature proprietary locking designs created to optimize the alignment and installation for each specific product. The special features of CertiLock™ and DuraLock® ensure that every siding panel goes on the wall straight and secure.

### **Performance**

### **Drainability / Moisture Resistance:**

Product technology eliminates the common problem of moisture accumulation in wall cavities through the use of innovative materials, rainscreens, weep holes or open designs.

#### **Fade Protection:**

CertainTeed offers an industry-leading spectrum of colors including unique, darker shades and semi-transparent stained blends for virtually unlimited design possibilities. Utilizing a unique pigment chemistry, CertainTeed guarantees Lifetime Fade Protection on our vinyl siding.

### **Fastening Hem Design:**

Identifies the type of fastening hem design on a cladding product. Rollovers and / or reinforcing ribs are used to stiffen the nail hem of a siding panel, giving it a straighter appearance on the wall while contributing to the wind load resistance of the product.

### Flame Spread Rating:

Indicates products that are Class A Flame Spread Classified, meaning that the material is highly resistant to fire and does not spread flames quickly and/or is self-extinguishing.

#### Low Maintenance:

Unlike other cladding products that require regular repainting, recaulking, tuck-pointing, and sealing to maintain their aesthetics, CertainTeed cladding products can be kept beautiful using a soft bristle brush and a bucket of soapy water.

#### **Panel Thickness:**

Defines the average thickness or gauge of a siding panel which is an important element of siding quality. Thicker panels look straighter on the wall, are more durable, and hold up against impacts and high winds. CertainTeed siding products are regularly audited by Architectural Testing, Inc. to ensure they meet or exceed ASTM standards for vinyl siding.

### Warranty:

CertainTeed shakes, shingles, insulated, horizontal, soffit and vertical products are covered by a Lifetime Limited Warranty.

#### Wind Load:

This is the rating for the maximum wind pressure that a siding product can withstand. All CertainTeed Siding products\* are rigorously tested by Intertek Group plc. to meet or exceed ASTM standards for resistance to negative wind load pressures.