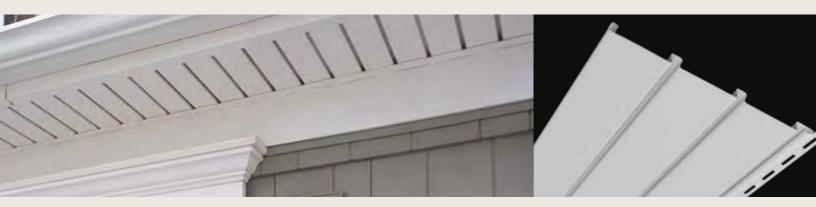

### Vinyl and Aluminum Soffit / Porch Panel

| Invisivent® Triple 3-1/3"71 |
|-----------------------------|
| Perimeter™ Triple 3-1/3"71  |
| Beaded71                    |
| Ironmax <sup>™</sup> 72     |
| Universal72                 |
| Value73                     |
| Aluminum Triple 4"74        |
| Aluminum Quad 4"74          |
| Aluminum Accessories75      |