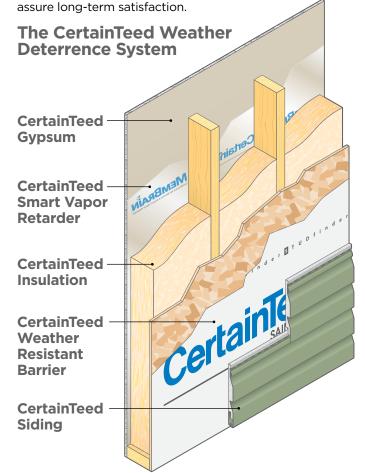

### **Trim**

| Underlayment            |   |
|-------------------------|---|
| Finishing Touches80     | ) |
| Restoration Millwork®78 | 3 |
| Vinyl Carpentry®        | ŝ |

CertaWrap™.....82

Colors shown throughout this brochure are as accurate as printing methods will permit. Please see product samples before making final selection.