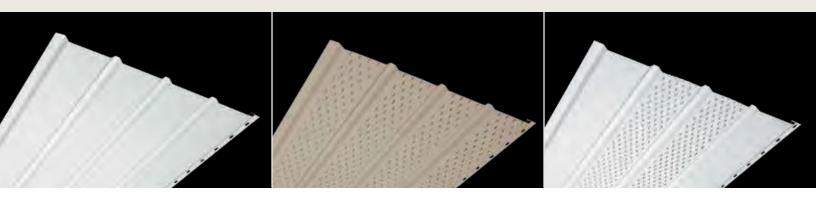

### Vinyl and Aluminum Soffit / Porch Panel

| Invisivent® Triple 3-1/3"71 |
|-----------------------------|
| Perimeter™ Triple 3-1/3"71  |
| Beaded71                    |
| Ironmax <sup>™</sup> 72     |
| Universal72                 |
| Value73                     |
| Aluminum Triple 4"74        |
| Aluminum Quad 4"74          |
| Aluminum Accessories75      |