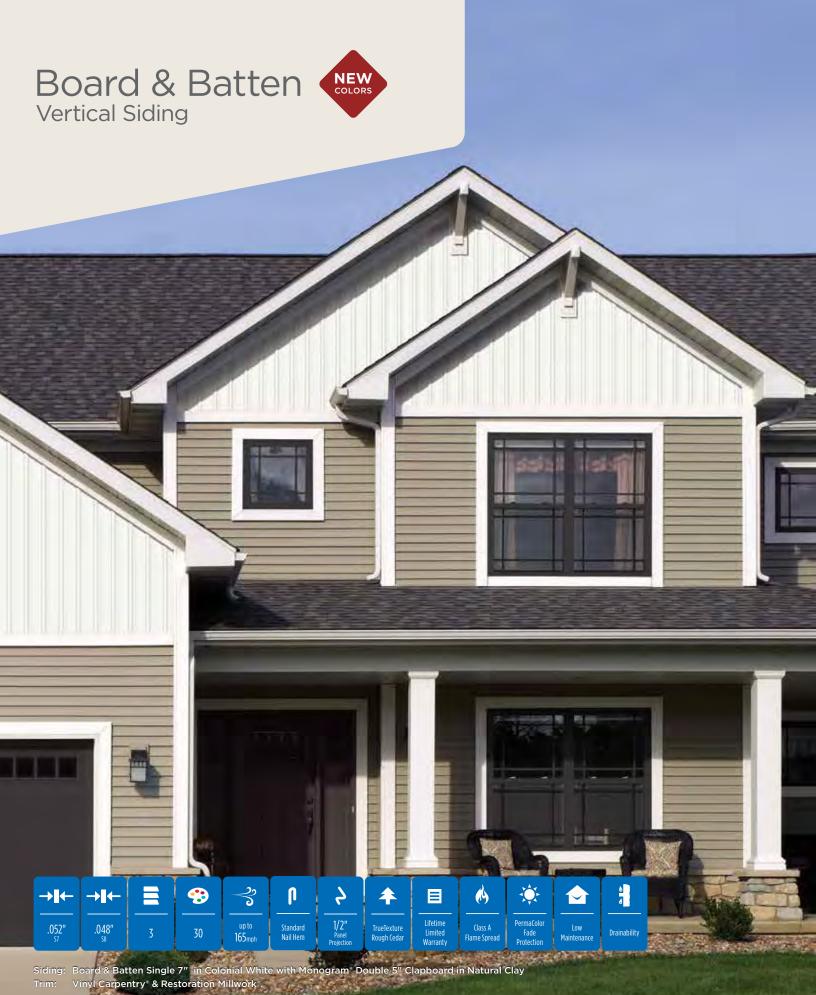

### **Panel Projection:**

Identifies the full depth of a siding panel as measured from the back of the panel to the tip of the front of the panel. Deeper panel projections add rigidity to siding products while providing wider shadow lines that enhance aesthetics. This measurement is also used for proper sizing of accessories necessary to install the siding.

### Texture:

Indicates available textures within each product line. Whether you are seeking the smooth appearance of milled cedar, or one of the many TrueTexture™ woodgrains molded from real cedar boards, CertainTeed offers a wide array of architecturally authentic product textures to choose from.

#### **Fastener Indicator:**

CertainTeed is the only siding engineered to include an integral fastener placement guide on each panel. The Patented STUDfinder™ Installation System and Cedar Impressions® fastener indicators are designed to help ensure a safe, precise installation for maximum siding performance.

#### Lock:

Designates the panel lock design of the product. CertainTeed Siding Products feature proprietary locking designs created to optimize the alignment and installation for each specific product. The special features of CertiLock™ and DuraLock® ensure that every siding panel goes on the wall straight and secure.

### **Fastening Hem Design:**

Identifies the type of fastening hem design on a cladding product. Rollovers and / or reinforcing ribs are used to stiffen the nail hem of a siding panel, giving it a straighter appearance on the wall while contributing to the wind load resistance of the product.

#### **Panel Thickness:**

Defines the average thickness or gauge of a siding panel which is an important element of siding quality. Thicker panels look straighter on the wall, are more durable, and hold up against impacts and high winds. CertainTeed siding products are regularly audited by Architectural Testing, Inc. to ensure they meet or exceed ASTM standards for vinyl siding.