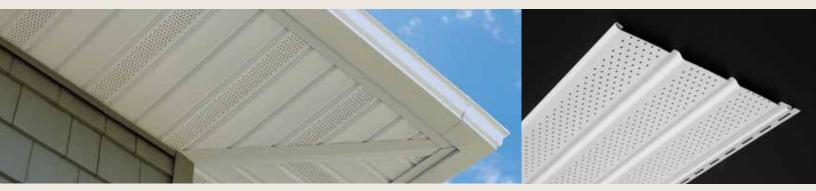

### Vinyl and Aluminum Soffit / Porch Panel

| Invisivent® Triple 3-1/3"71 |
|-----------------------------|
| Perimeter™ Triple 3-1/3"71  |
| Beaded71                    |
| Ironmax <sup>™</sup> 72     |
| Universal72                 |
| Value73                     |
| Aluminum Triple 4"74        |
| Aluminum Quad 4"74          |
| Aluminum Accessories75      |