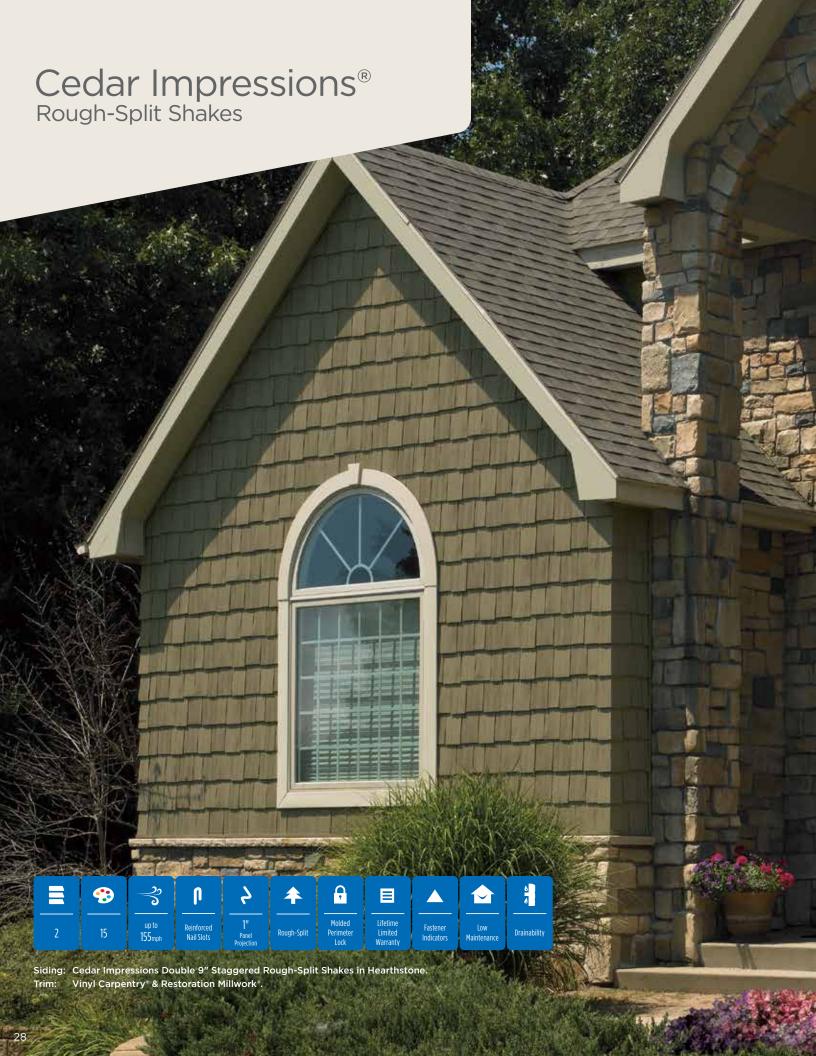

Why CortainTood

| Cedar Impressions®<br>Rough-Split Shakes2       | 28 |
|-------------------------------------------------|----|
| Northwoods®<br>Perfection Shingles, Rough Split |    |
| Shakes and Sawmill Shingles                     | 32 |
| Alexandra Gielie er                             |    |
| Aluminum Siding                                 |    |
| Urban Reserve™                                  | 36 |
| •                                               | 36 |

#### On Cover:

Siding: Monogram D5" Clapboard and Cedar Impressions D7" Staggered Edge Perfection in Pacific Blue.

Trim: Vinyl Carpentry®.