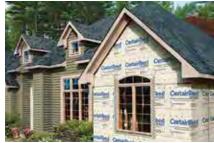

#### On Cover:

Siding: Monogram D5" Clapboard and Cedar Impressions D7" Staggered Edge Perfection in Pacific Blue.

Trim: Vinyl Carpentry®.