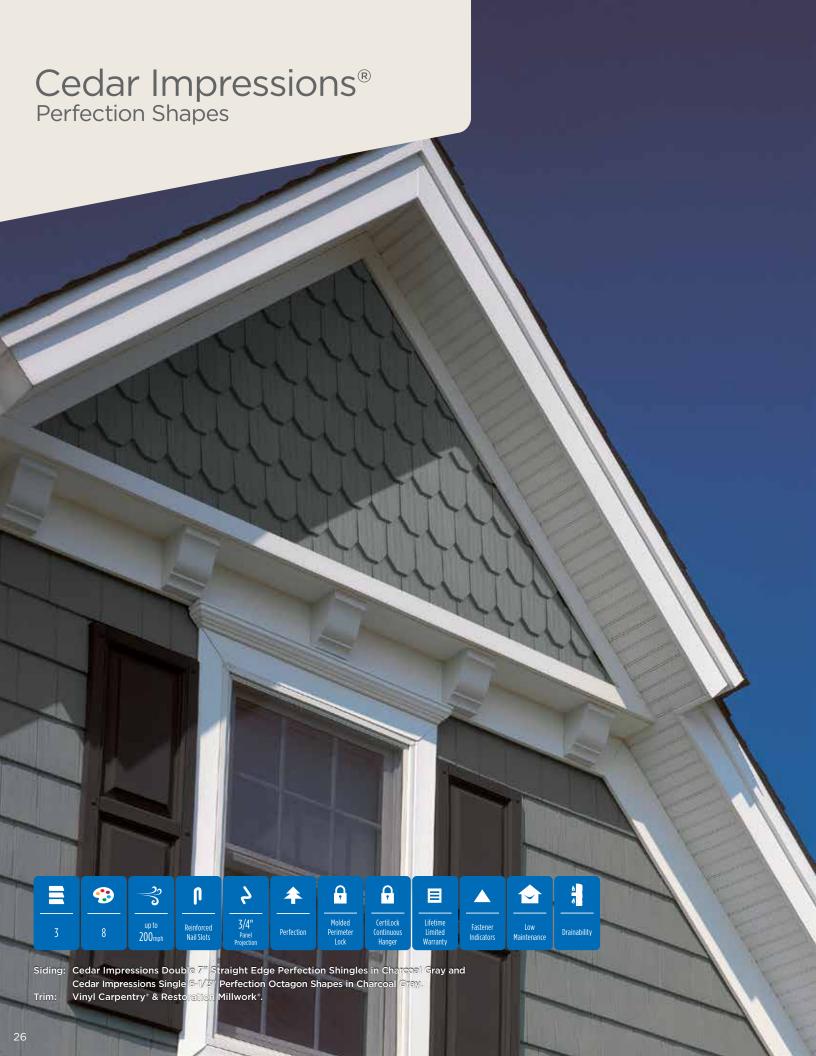

### Cedar Impressions Double 7"

Straight Edge Perfection Shingles

New colors added to the Profile include: Smoky Gray, Tuxedo and Deep Mineral.

Page 22

### Icon Guide

Below you will find an explanation of each icon used for easy reference to identify and compare the many product features, benefits and specifications of the siding products offered by CertainTeed.

### **Aesthetics**

#### Colors:

Shows the number of different colors available within each product line. The CertainTeed Siding Collection features solid colors that replicate the look of freshly painted cedar and variegated blends which provide the appearance of semitransparent stained finish.

### **Extended Lengths:**

Indicates products that are available in extended lengths, including 16', 20' and 25'. Longer length siding significantly reduces the number of seams when panels overlap horizontally, increasing the overall aesthetics of the wall.

### **Panel Projection:**

Identifies the full depth of a siding panel as measured from the back of the panel to the tip of the front of the panel. Deeper panel projections add rigidity to siding products while providing wider shadow lines that enhance aesthetics. This measurement is also used for proper sizing of accessories necessary to install the siding.

#### **Profiles:**

Lists the number of different profiles available within each product line. A profile is the contour or outline of a panel as viewed from the side or end. Product profiles, such as clapboard and dutchlap, are designed to mimic the different architectural styles of wood or stone cladding products.

### Texture:

Indicates available textures within each product line. Whether you are seeking the smooth appearance of milled cedar, or one of the many TrueTexture™ woodgrains molded from real cedar boards, CertainTeed offers a wide array of architecturally authentic product textures to choose from.

### Installation

#### **Fastener Indicator:**

CertainTeed is the only siding engineered to include an integral fastener placement guide on each panel. The Patented STUDfinder™ Installation System and Cedar Impressions® fastener indicators are designed to help ensure a safe, precise installation for maximum siding performance.

#### Lock:

Designates the panel lock design of the product. CertainTeed Siding Products feature proprietary locking designs created to optimize the alignment and installation for each specific product. The special features of CertiLock™ and DuraLock® ensure that every siding panel goes on the wall straight and secure.