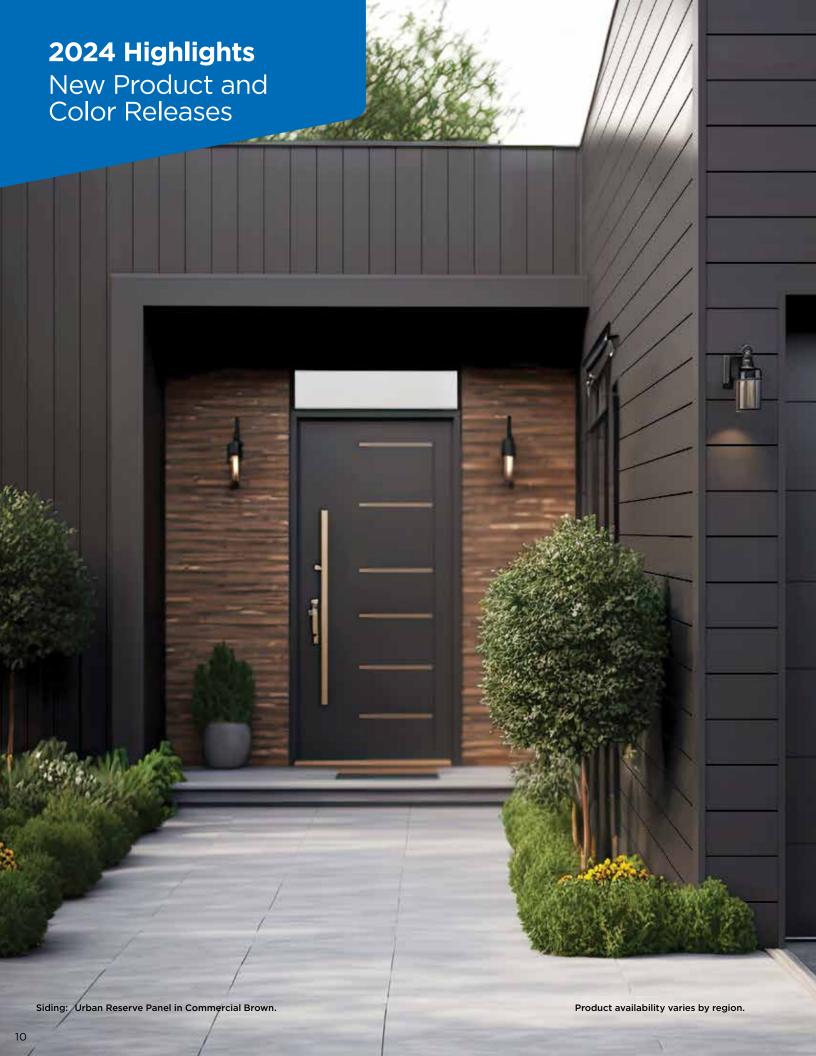

### **2024 Highlights**

## New Product and Color Releases

## CERTAplank® Reinforced Siding

New colors added to the Single 7" family include: Sable Brown, Midnight Blue, Wedgewood Blue, Smoky Gray and Herringbone.

Page 48

Herringbone

New colors added to all Monogram profiles (D4" Clapboard, D5" Clapboard and D5" Dutchlap) include: Sparrow, Graystone and Deep Mineral.

### Page 50