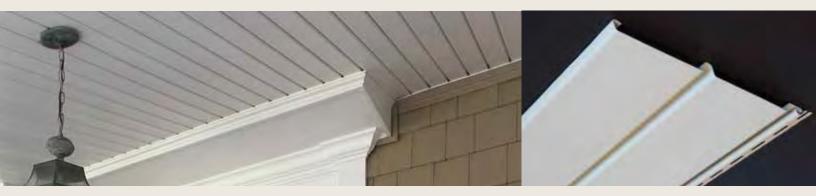

### Vinyl and Aluminum Soffit / Porch Panel

| Invisivent® Triple 3-1/3"71 |
|-----------------------------|
| Perimeter™ Triple 3-1/3"71  |
| Beaded71                    |
| Ironmax <sup>™</sup> 72     |
| Universal72                 |
| Value73                     |
| Aluminum Triple 4"74        |
| Aluminum Quad 4"74          |
| Aluminum Accessories75      |