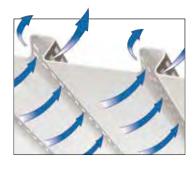

### **Drainability / Moisture Resistance:**

Product technology eliminates the common problem of moisture accumulation in wall cavities through the use of innovative materials, rainscreens, weep holes or open designs.