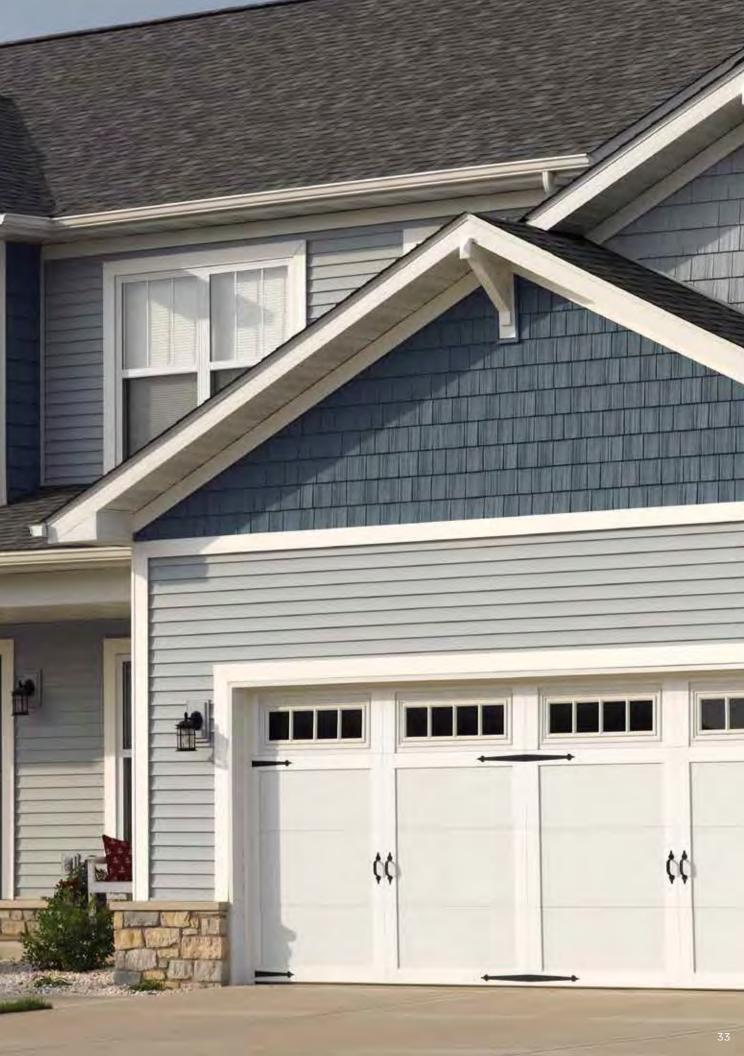

#### On Cover:

Siding: Monogram D5" Clapboard and Cedar Impressions D7" Staggered Edge Perfection in Pacific Blue.

Trim: Vinyl Carpentry®.