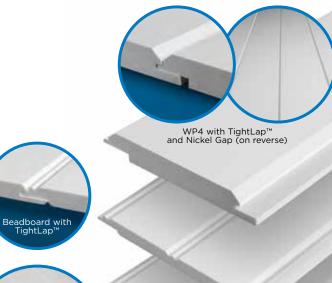

### **TrueTexture**™

CertainTeed was the first to produce siding utilizing a direct transfer system from real cedar boards, shingles and shakes to create natural TrueTexture finishes. The look of true wood craftsmanship can be created when combined with CertainTeed's Vinyl Carpentry® and Restoration Millwork®.

#### **Fastener Indicator:**

CertainTeed is the only siding engineered to include an integral fastener placement guide on each panel. The Patented STUDfinder™ Installation System and Cedar Impressions® fastener indicators are designed to help ensure a safe, precise installation for maximum siding performance.

#### Lock:

Designates the panel lock design of the product. CertainTeed Siding Products feature proprietary locking designs created to optimize the alignment and installation for each specific product. The special features of CertiLock™ and DuraLock® ensure that every siding panel goes on the wall straight and secure.