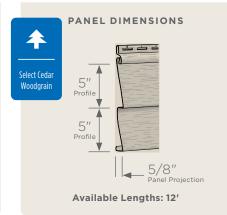

### **Panel Projection:**

Identifies the full depth of a siding panel as measured from the back of the panel to the tip of the front of the panel. Deeper panel projections add rigidity to siding products while providing wider shadow lines that enhance aesthetics. This measurement is also used for proper sizing of accessories necessary to install the siding.

#### **Profiles:**

Lists the number of different profiles available within each product line. A profile is the contour or outline of a panel as viewed from the side or end. Product profiles, such as clapboard and dutchlap, are designed to mimic the different architectural styles of wood or stone cladding products.