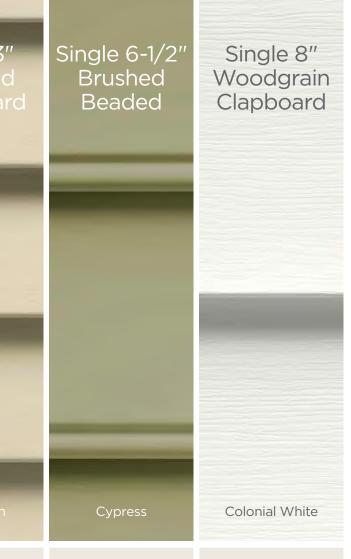

#### Colors:

Shows the number of different colors available within each product line. The CertainTeed Siding Collection features solid colors that replicate the look of freshly painted cedar and variegated blends which provide the appearance of semitransparent stained finish.

### Texture:

Indicates available textures within each product line. Whether you are seeking the smooth appearance of milled cedar, or one of the many TrueTexture™ woodgrains molded from real cedar boards, CertainTeed offers a wide array of architecturally authentic product textures to choose from.