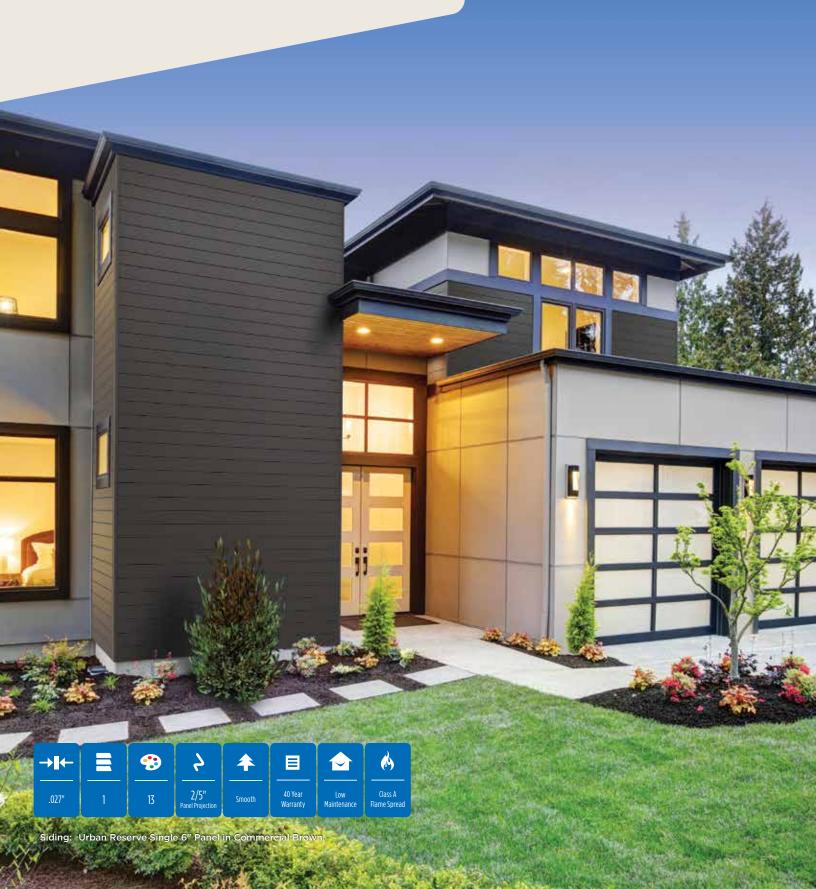

## A modern look that provides a unique touch to any exterior.

Urban Reserve<sup>™</sup> comes in versatile colors and textures that bring style and sophistication to any design. Combine with other materials and finishes to highlight a home's focal point or use it all over for a fresh and striking look. Choose from 13 fade-resistant solid or woodgrain colors.

## Urban Reserve™ Aluminum Siding

Transform any exterior with a contemporary accent or shield an entire home with lasting beauty. Urban Reserve offers unlimited possibilities installed vertically or horizontally. With premium strength and performance, enjoy reliable, low-maintenance metal siding and soffit in any climate.