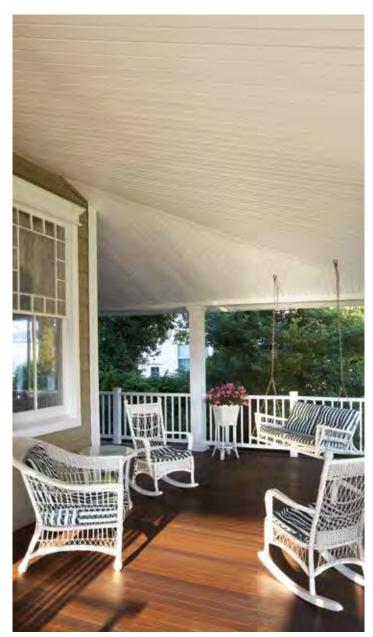

### Vinyl and Aluminum Soffit / Porch Panel

| Invisivent® Triple 3-1/3"71 |
|-----------------------------|
| Perimeter™ Triple 3-1/3"71  |
| Beaded71                    |
| Ironmax <sup>™</sup> 72     |
| Universal72                 |
| Value73                     |
| Aluminum Triple 4"74        |
| Aluminum Quad 4"74          |
| Aluminum Accessories75      |