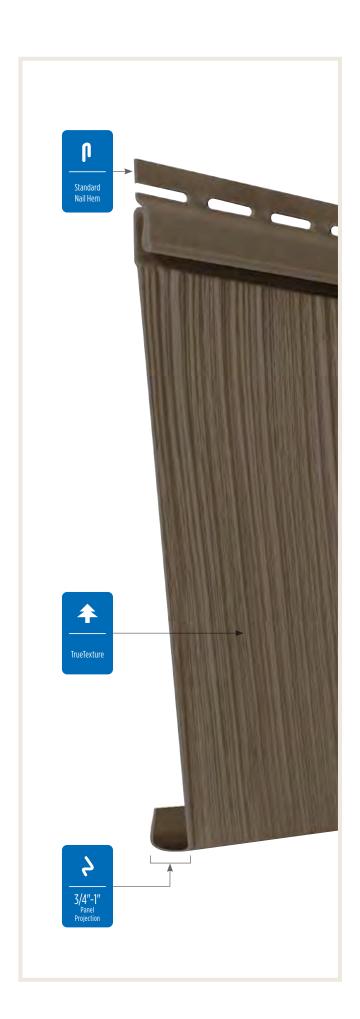

### **TrueTexture**™

CertainTeed was the first to produce siding utilizing a direct transfer system from real cedar boards, shingles and shakes to create natural TrueTexture finishes. The look of true wood craftsmanship can be created when combined with CertainTeed's Vinyl Carpentry® and Restoration Millwork®.

### **Panel Projection:**

Identifies the full depth of a siding panel as measured from the back of the panel to the tip of the front of the panel. Deeper panel projections add rigidity to siding products while providing wider shadow lines that enhance aesthetics. This measurement is also used for proper sizing of accessories necessary to install the siding.

### **Fastening Hem Design:**

Identifies the type of fastening hem design on a cladding product. Rollovers and / or reinforcing ribs are used to stiffen the nail hem of a siding panel, giving it a straighter appearance on the wall while contributing to the wind load resistance of the product.