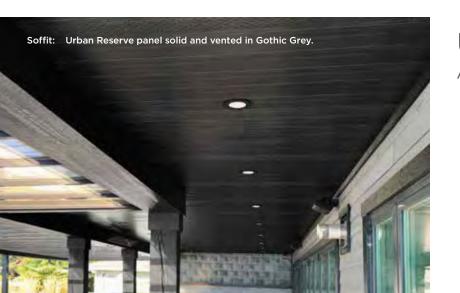

### Vinyl and Aluminum Soffit / Porch Panel

| Invisivent® Triple 3-1/3"71 |
|-----------------------------|
| Perimeter™ Triple 3-1/3"71  |
| Beaded71                    |
| Ironmax <sup>™</sup> 72     |
| Universal72                 |
| Value73                     |
| Aluminum Triple 4"74        |
| Aluminum Quad 4"74          |
| Aluminum Accessories75      |

## Urban Reserve™ Aluminum Siding

Transform any exterior with a contemporary accent or shield an entire home with lasting beauty. Urban Reserve offers unlimited possibilities installed vertically or horizontally. With premium strength and performance, enjoy reliable, low-maintenance metal siding and soffit in any climate.