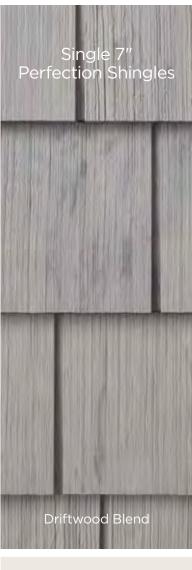

|

<sup>\*\*</sup>Premium Colors





























| Consistent variegated color throughout the panel. | Straight<br>Edge<br>Perfection<br>Shingles | D7<br>Staggered<br>Perfection<br>Shingles | S7<br>Straight<br>Edge<br>Perfection<br>Shingles |     |
|---------------------------------------------------|--------------------------------------------|-------------------------------------------|--------------------------------------------------|-----|
| Natural Blend**                                   |                                            | 140                                       | <b>A</b>                                         | 111 |
| Driftwood Blend**                                 |                                            |                                           | <b>A</b>