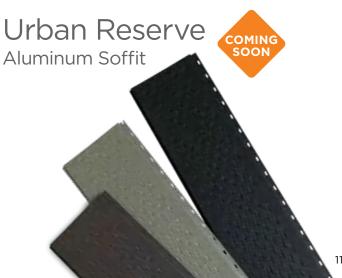

## A modern look that provides a unique touch to any exterior.

Urban Reserve<sup>™</sup> comes in versatile colors and textures that bring style and sophistication to any design. Combine with other materials and finishes to highlight a home's focal point or use it all over for a fresh and striking look. Choose from 13 fade-resistant solid or woodgrain colors.

## Urban Reserve™ Aluminum Siding

Transform any exterior with a contemporary accent or shield an entire home with lasting beauty. Urban Reserve offers unlimited possibilities installed vertically or horizontally. With premium strength and performance, enjoy reliable, low-maintenance metal siding and soffit in any climate.