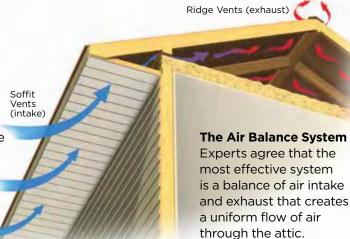

Tan      | •               | •               | •                             |  |
| Savannah Wicker | •               | •               | •                             |  |
| Light Maple     | •               | •               | •                             |  |
| Buckskin        | •               |                 | •                             |  |
| Heritage Cream  | •               |                 | •                             |  |
| Snow            | •               | •               | •                             |  |
| Colonial White  | •               | •               | •                             |  |



## Soffit & Vertical Siding Vinyl and Aluminum



Protection against damage to the roofing materials and structure increase comfort inside the home and energy savings.



This system creates a condition in which the roof temperature is equalized from top to bottom, supplying a uniform air flow along the entire underside of the roof deck.



Triple 3-1/3" InvisiVent



Standard vented soffit

Hidden vents provide a smooth, flat non-perforated surface versus most vented soffits with unsightly perforations.



**Triple 3-1/3" InvisiVent** offers at least 50% more ventilation than most standard vinyl soffit, providing more than 10" of netfree intake area. This means that not only will InvisiVent provide a balanced ventilation system, but will do so with an overhang as short as 10".



Triple 3-1/3" InvisiVent in Colonial White.



\*\* Premium Colors

★ New Color

#### Invisivent® Triple 3-1/3"

Vinyl Soffit & Vertical Siding

- InvisiVent® hidden vent and so