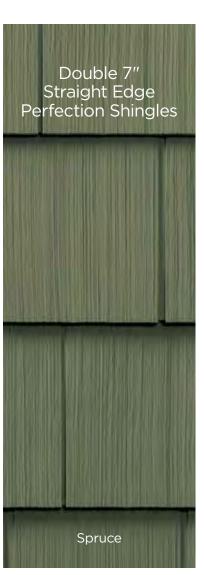

### Cedar Impressions Double 7"

Straight Edge Perfection Shingles

New colors added to the Profile include: Smoky Gray, Tuxedo and Deep Mineral.

Page 22