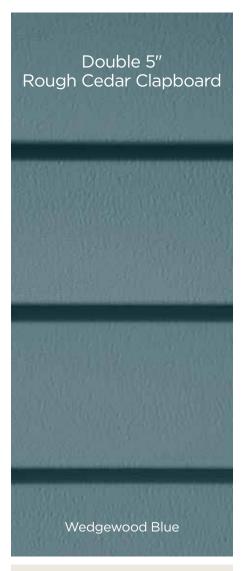

## CERTAplank® Reinforced Siding

New colors added to the Single 7" family include: Sable Brown, Midnight Blue, Wedgewood Blue, Smoky Gray and Herringbone.

Page 48

Herringbone

New colors added to all Monogram profiles (D4" Clapboard, D5" Clapboard and D5" Dutchlap) include: Sparrow, Graystone and Deep Mineral.