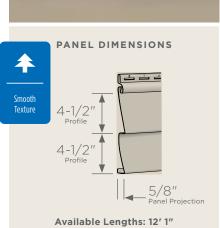

### **Panel Projection:**

Identifies the full depth of a siding panel as measured from the back of the panel to the tip of the front of the panel. Deeper panel projections add rigidity to siding products while providing wider shadow lines that enhance aesthetics. This measurement is also used for proper sizing of accessories necessary to install the siding.

#### **Profiles:**

Lists the number of different profiles available within each product line. A profile is the contour or outline of a panel as viewed from the side or end. Product profiles, such as clapboard and dutchlap, are designed to mimic the different architectural styles of wood or stone cladding products.