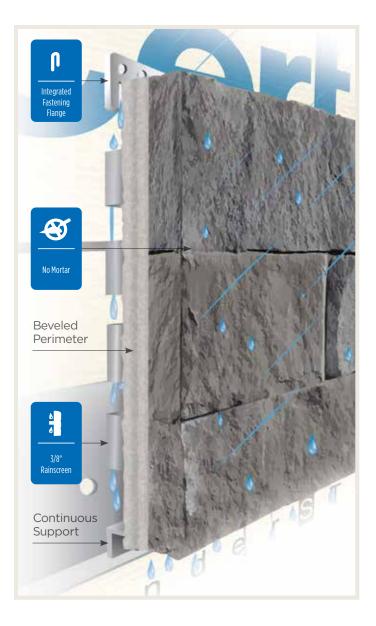

### The timeless look of stone

Nothing says "Welcome home" like the warm and inviting look of stone. Take your home's exterior to a new level with CertainTeed STONEfaçade, a manufactured architectural stone veneer that delivers the beauty and craftsmanship of natural stone in an affordable, durable, and easy-to-install panelized system.

### **Drainability / Moisture Resistance:**

Product technology eliminates the common problem of moisture accumulation in wall cavities through the use of innovative materials, rainscreens, weep holes or open designs.