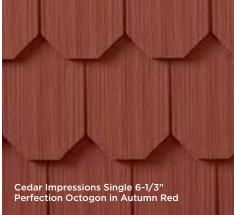

## Cedar Impressions®

Polymer Shake & Shingle Siding

half-cove octagon

2016 - current