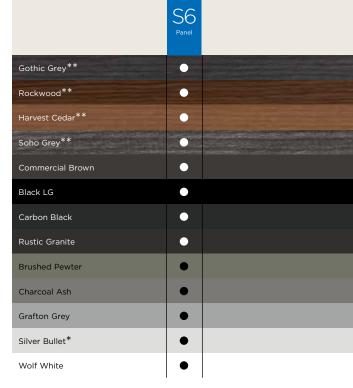

#### Colors:

Shows the number of different colors available within each product line. The CertainTeed Siding Collection features solid colors that replicate the look of freshly painted cedar and variegated blends which provide the appearance of semitransparent stained finish.