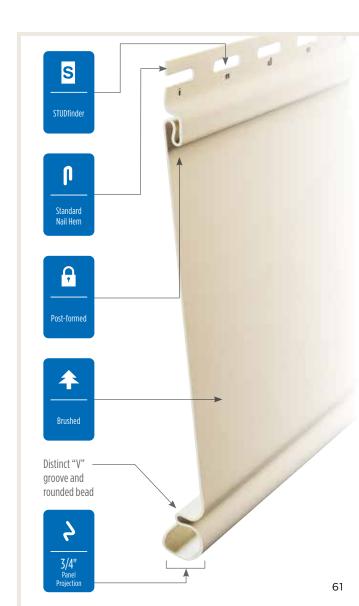

#### **Fastener Indicator:**

CertainTeed is the only siding engineered to include an integral fastener placement guide on each panel. The Patented STUDfinder™ Installation System and Cedar Impressions® fastener indicators are designed to help ensure a safe, precise installation for maximum siding performance.

#### Lock:

Designates the panel lock design of the product. CertainTeed Siding Products feature proprietary locking designs created to optimize the alignment and installation for each specific product. The special features of CertiLock™ and DuraLock® ensure that every siding panel goes on the wall straight and secure.

### **Fastening Hem Design:**

Identifies the type of fastening hem design on a cladding product. Rollovers and / or reinforcing ribs are used to stiffen the nail hem of a siding panel, giving it a straighter appearance on the wall while contributing to the wind load resistance of the product.