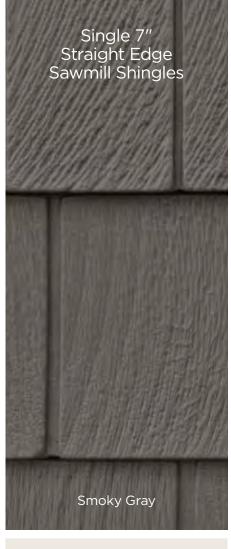

### Cedar Impressions Double 7"

Straight Edge Perfection Shingles

New colors added to the Profile include: Smoky Gray, Tuxedo and Deep Mineral.

Page 22