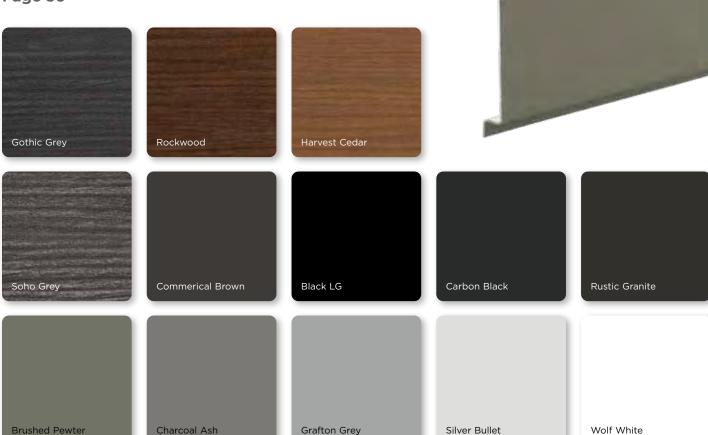

#### Colors:

Shows the number of different colors available within each product line. The CertainTeed Siding Collection features solid colors that replicate the look of freshly painted cedar and variegated blends which provide the appearance of semitransparent stained finish.