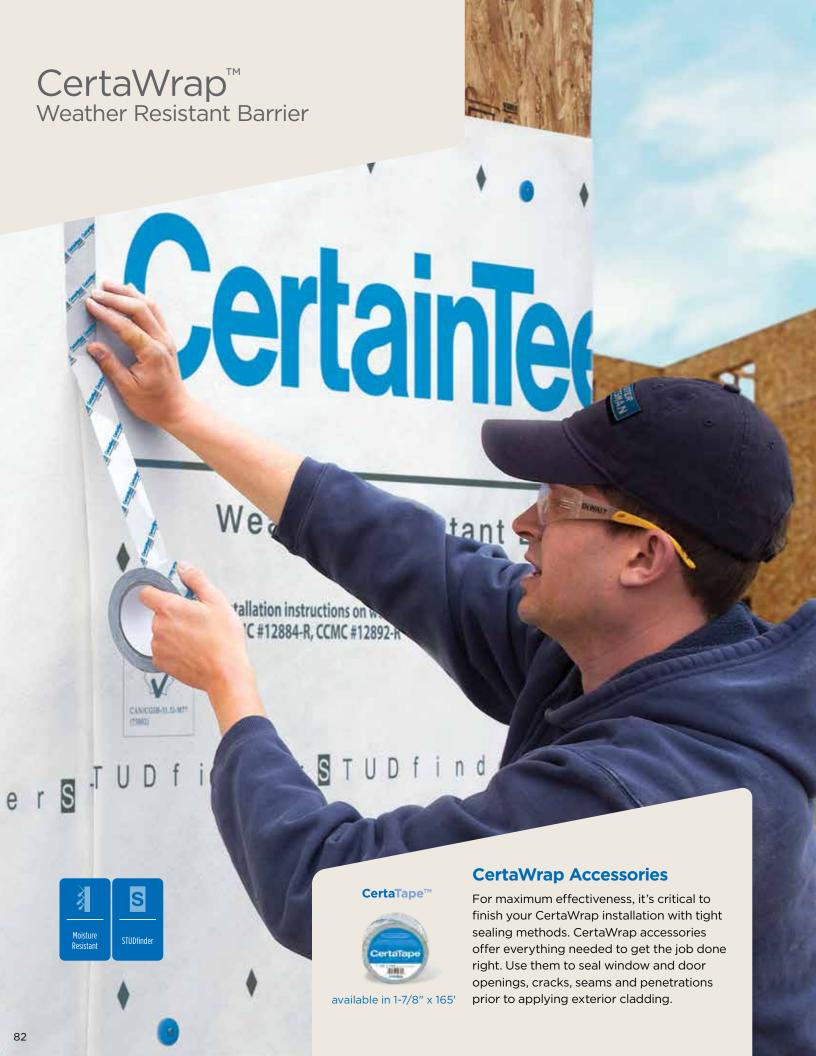

### **Trim**

| Underlayment            |   |
|-------------------------|---|
| Finishing Touches80     | ) |
| Restoration Millwork®78 | 3 |
| Vinyl Carpentry®        | ŝ |

CertaWrap™.....82

Colors shown throughout this brochure are as accurate as printing methods will permit. Please see product samples before making final selection.

### **Installation Features**

Many engineering innovations including the PanelThermometer, HammerTapper and StudFinder make CertainTeed Siding the industry leader.

STUDfinderSTU