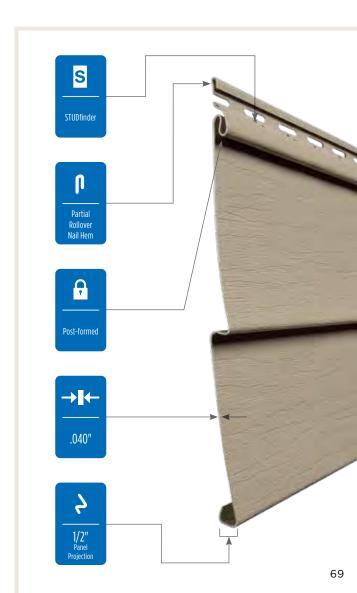

### Icon Guide

Below you will find an explanation of each icon used for easy reference to identify and compare the many product features, benefits and specifications of the siding products offered by CertainTeed.

### **Panel Projection:**

Identifies the full depth of a siding panel as measured from the back of the panel to the tip of the front of the panel. Deeper panel projections add rigidity to siding products while providing wider shadow lines that enhance aesthetics. This measurement is also used for proper sizing of accessories necessary to install the siding.

#### **Fastener Indicator:**

CertainTeed is the only siding engineered to include an integral fastener placement guide on each panel. The Patented STUDfinder™ Installation System and Cedar Impressions® fastener indicators are designed to help ensure a safe, precise installation for maximum siding performance.

#### Lock:

Designates the panel lock design of the product. CertainTeed Siding Products feature proprietary locking designs created to optimize the alignment and installation for each specific product. The special features of CertiLock™ and DuraLock® ensure that every siding panel goes on the wall straight and secure.

### **Fastening Hem Design:**

Identifies the type of fastening hem design on a cladding product. Rollovers and / or reinforcing ribs are used to stiffen the nail hem of a siding panel, giving it a straighter appearance on the wall while contributing to the wind load resistance of the product.

#### **Panel Thickness:**

Defines the average thickness or gauge of a siding panel which is an important element of siding quality. Thicker panels look straighter on the wall, are more durable, and hold up against impacts and high winds. CertainTeed siding products are regularly audited by Architectural Testing, Inc. to ensure they meet or exceed ASTM standards for vinyl siding.