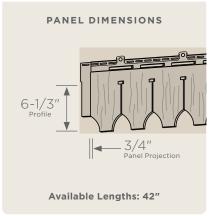

### **Panel Projection:**

Identifies the full depth of a siding panel as measured from the back of the panel to the tip of the front of the panel. Deeper panel projections add rigidity to siding products while providing wider shadow lines that enhance aesthetics. This measurement is also used for proper sizing of accessories necessary to install the siding.

#### **Profiles:**

Lists the number of different profiles available within each product line. A profile is the contour or outline of a panel as viewed from the side or end. Product profiles, such as clapboard and dutchlap, are designed to mimic the different architectural styles of wood or stone cladding products.