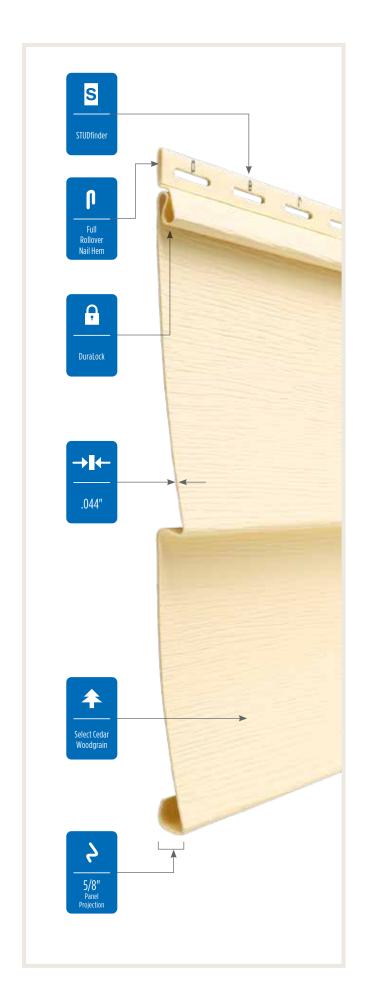

### Icon Guide

Below you will find an explanation of each icon used for easy reference to identify and compare the many product features, benefits and specifications of the siding products offered by CertainTeed.

#### **Fastener Indicator:**

CertainTeed is the only siding engineered to include an integral fastener placement guide on each panel. The Patented STUDfinder™ Installation System and Cedar Impressions® fastener indicators are designed to help ensure a safe, precise installation for maximum siding performance.

#### Lock:

Designates the panel lock design of the product. CertainTeed Siding Products feature proprietary locking designs created to optimize the alignment and installation for each specific product. The special features of CertiLock™ and DuraLock® ensure that every siding panel goes on the wall straight and secure.

### **Fastening Hem Design:**

Identifies the type of fastening hem design on a cladding product. Rollovers and / or reinforcing ribs are used to stiffen the nail hem of a siding panel, giving it a straighter appearance on the wall while contributing to the wind load resistance of the product.

### **Panel Projection:**

Identifies the full depth of a siding panel as measured from the back of the panel to the tip of the front of the panel. Deeper panel projections add rigidity to siding products while providing wider shadow lines that enhance aesthetics. This measurement is also used for proper sizing of accessories necessary to install the siding.

### Texture:

Indicates available textures within each product line. Whether you are seeking the smooth appearance of milled cedar, or one of the many TrueTexture™ woodgrains molded from real cedar boards, CertainTeed offers a wide array of architecturally authentic product textures to choose from.