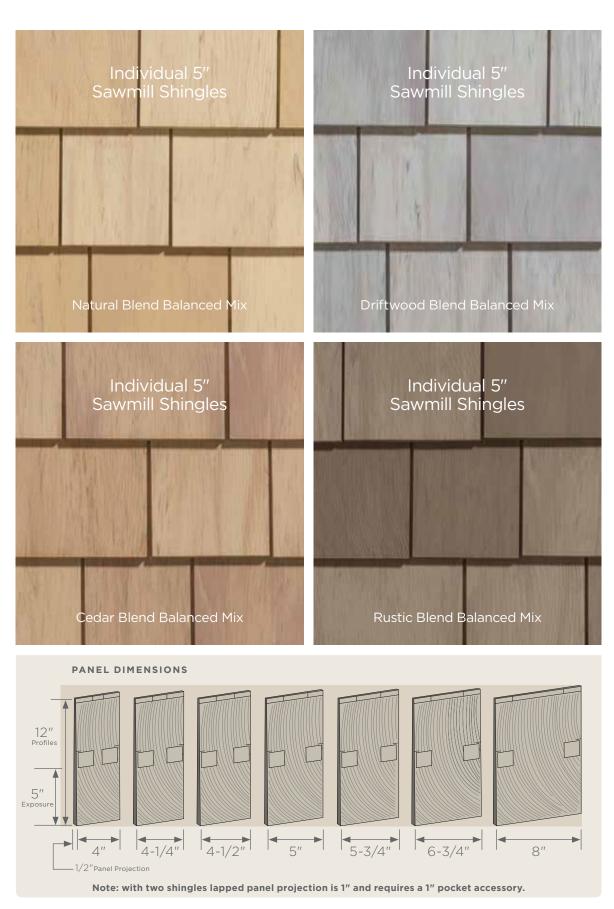

- Also introduced Individual 5" Sawmill Shingles and Single 7" Perfection Shingles featuring Ageless Cedar™ color technology color blended throughout the shingle
- Created offset corner accessories for
- Launch a refined Double 7" panel
- Development of new accent shapes: Scallop, Half-Cove and Octagon
- Introduced solid colors into the Single 7" panel

Added the following Engineering Enhancements:

- HammerTapper™ allows easier positioning of the panel - tap to left and tap to right
- More natural-looking tapered shingle gaps
- Continuous nail hem (installation friendly makes it impossible to miss a tab)
- Nail stop indentation in nail hem area to prevent driving nails too tight
- Tape measure on continuous nail hem to help make proper cuts easier



\* Balanced mix - premium colors







#### **Recommended Trim**

CertainTeed recommends the use of Restoration Millwork PVC trim for the most authentic look of genuine cedar. If you choose to use CertainTeed vinyl accessories, the following solid colors are the best comparable options:

Natural Blend = Buckskin Cedar Blend = Cedar Blend Solid Driftwood Blend = Granite Gray or Charcoal Gray Rustic Blend = Sable Brown





|                            | 15<br>Sawmill<br>Shingles | T5 Sawmill Shingles |