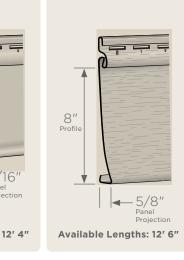

### **Panel Projection:**

Identifies the full depth of a siding panel as measured from the back of the panel to the tip of the front of the panel. Deeper panel projections add rigidity to siding products while providing wider shadow lines that enhance aesthetics. This measurement is also used for proper sizing of accessories necessary to install the siding.

#### **Profiles:**

Lists the number of different profiles available within each product line. A profile is the contour or outline of a panel as viewed from the side or end. Product profiles, such as clapboard and dutchlap, are designed to mimic the different architectural styles of wood or stone cladding products.

### **Extended Lengths:**

Indicates products that are available in extended lengths, including 16', 20' and 25'. Longer length siding significantly reduces the number of seams when panels overlap horizontally, increasing the overall aesthetics of the wall.