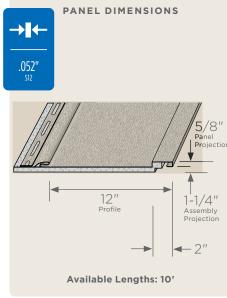

### **Panel Projection:**

Identifies the full depth of a siding panel as measured from the back of the panel to the tip of the front of the panel. Deeper panel projections add rigidity to siding products while providing wider shadow lines that enhance aesthetics. This measurement is also used for proper sizing of accessories necessary to install the siding.