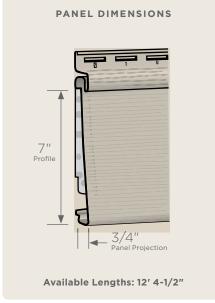

### **Panel Projection:**

Identifies the full depth of a siding panel as measured from the back of the panel to the tip of the front of the panel. Deeper panel projections add rigidity to siding products while providing wider shadow lines that enhance aesthetics. This measurement is also used for proper sizing of accessories necessary to install the siding.