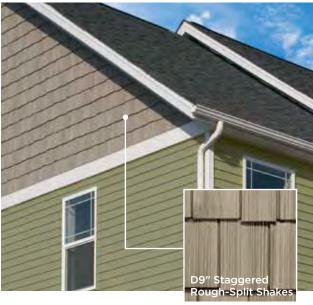

l assortment of styles and colors – and they never need painting.

- Designed to add distinction to windows, doors, corners, gables and frieze boards.
- Authentic painted wood look.
- New construction and remodeling installation flexibility.
- Wide variety of colors to coordinate with siding.
- Color-clear-through construction means scratches won't show.
- Virtually maintenance free, never needs painting.

Create the look of true wood craftsmanship with a complete line of decorative accents and trim pieces for both new construction and remodeling.



#### **Window & Door Trim**

- Crown Molding
- J-Channels
- Lineals



#### **Corner Systems**

- Outside Corner Posts
- Insulated Corner Posts
- Inside Corner Posts
- Mitered Corner Posts
- SuperCorners<sup>™</sup>
- Bay Window Corner Posts



#### **Accents**

- Cedar Impressions®
- Northwoods®
- Board & Batten



#### **Wall & Soffit Transitions**

- Cornice Molding
- Finish Board
- Band Board
- Double Channel Lineal
- H-Bars
- Lineals

## Restoration Millwork® Exterior Trim

#### The Ultimate Finish!

- Superior quality and excellent dimensional accuracy.
- Low-maintenance and long-lasting UV-resistant material.
- Natural white and ready to install.
- Can be painted\* to complement exterior colors.
- Cuts and mills with traditional woodworking tools.
- Class A (Class 1) Flame Spread Classification.
- Meets ICC and CCMC code requirements.
- Made in U.S.A.
- Contains recycled content.
- 25-year limited warranty.

\*See Installation Guidelines RM003 for painting instructions.





#### **J-Pockets and Cut-Outs**

Restoration M