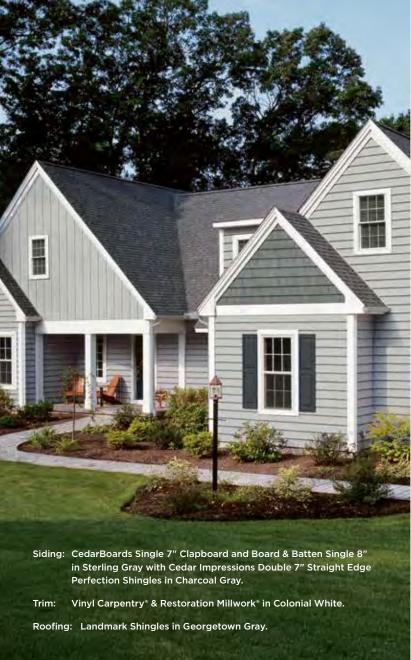

, Easy Installation
A three-sided wrap with a swinging door on the fourth side, Column Wraps are pre-cut and pre-mitered, to slide around existing wood loadbearing 4 in. x 4 in. or 6 in. x 6 in. porch posts.

Simple and versatile, with 2 column sizes: 8 in. x 8 in. and 10 in. x 10 in. square.



#### **Beadboard with TightLap™**

Whether you choose 2TL or 3TL, Beadboard with TightLap is designed to have a larger nailing area with the security of tongue and groove.



#### **Fascia Trimboard**

Fascia trimboard with built-in return leg is designed to work with a wide range of soffit materials. Available in  $TrueTexture^{TM}$  and smooth finish.



Beadboard 2TL and 3TL are Reversible

3TL Beadboarda full 1/3 wider for faster coverage.

## Finishing Touches





### Good

### **Better**





#### Details Create the Personality

Here are just a few of many ideas for finishing gables, windows, corners, columns, porches and more. With CertainTeed exterior products, there are no limits to the unique personality you can create. And by adding just the right balance of details, you are improving the curb appeal and value of your home.



Restoration Millwork Classic Column Wraps



STONEfaçade® Corners



Vinyl Carpentry Cornice Molding and Restoration Millwork Rake Profile



Restoration Millwork Trimboard with Rams Crown



Restoration Millwork One-Piece Corner

### **Best**





CertaWrap Weather Resistant Barriers, in premium or standard grade, provide an added layer of protection against air and moisture damage. It's part of the complete CertainTeed Weather Deterrence Wall Sys