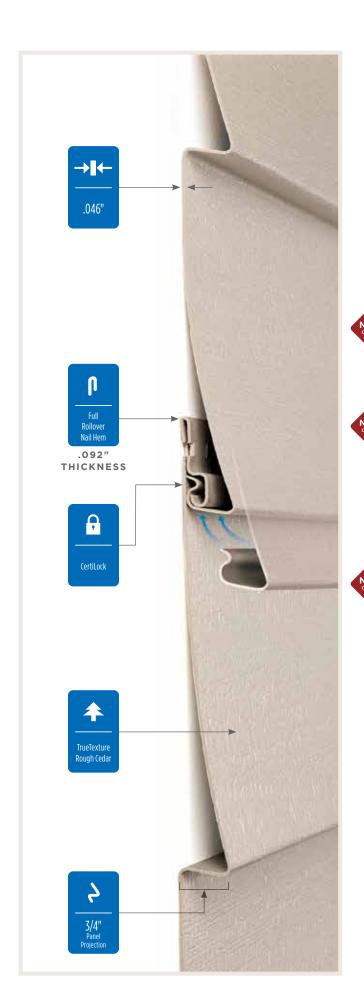

### **Panel Projection:**

Identifies the full depth of a siding panel as measured from the back of the panel to the tip of the front of the panel. Deeper panel projections add rigidity to siding products while providing wider shadow lines that enhance aesthetics. This measurement is also used for proper sizing of accessories necessary to install the siding.

### Texture:

Indicates available textures within each product line. Whether you are seeking the smooth appearance of milled cedar, or one of the many TrueTexture™ woodgrains molded from real cedar boards, CertainTeed offers a wide array of architecturally authentic product textures to choose from.

#### **Fastener Indicator:**

CertainTeed is the only siding engineered to include an integral fastener placement guide on each panel. The Patented STUDfinder™ Installation System and Cedar Impressions® fastener indicators are designed to help ensure a safe, precise installation for maximum siding performance.

#### Lock:

Designates the panel lock design of the product. CertainTeed Siding Products feature proprietary locking designs created to optimize the alignment and installation for each specific product. The special features of CertiLock™ and DuraLock® ensure that every siding panel goes on the wall straight and secure.

### **Fastening Hem Design:**

Identifies the type of fastening hem design on a cladding product. Rollovers and / or reinforcing ribs are used to stiffen the nail hem of a siding panel, giving it a straighter appearance on the wall while contributing to the wind load resistance of the product.

#### **Panel Thickness:**

Defines the average thickness or gauge of a siding panel which is an important element of siding quality. Thicker panels look straighter on the wall, are more durable, and hold up against impacts and high winds. CertainTeed siding products are regularly audited by Architectural Testing, Inc. to ensure they meet or exceed ASTM standards for vinyl siding.