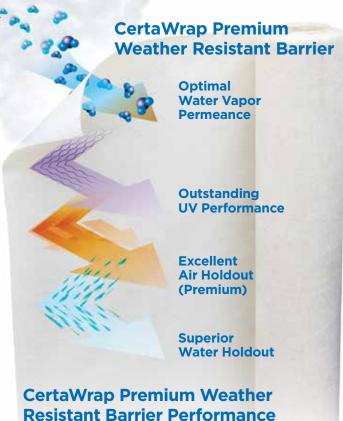

### **Trim**

| Underlayment            |   |
|-------------------------|---|
| Finishing Touches80     | ) |
| Restoration Millwork®78 | 3 |
| Vinyl Carpentry®        | ŝ |

CertaWrap™.....82

Colors shown throughout this brochure are as accurate as printing methods will permit. Please see product samples before making final selection.

### **Drainability / Moisture Resistance:**

Product technology eliminates the common problem of moisture accumulation in wall cavities through the use of innovative materials, rainscreens, weep holes or open designs.