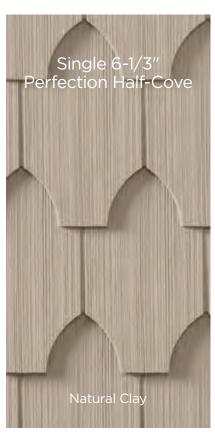

## Cedar Impressions®

Polymer Shake & Shingle Siding

half-cove octagon

2016 - current