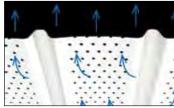

### **Drainability / Moisture Resistance:**

Product technology eliminates the common problem of moisture accumulation in wall cavities through the use of innovative materials, rainscreens, weep holes or open designs.