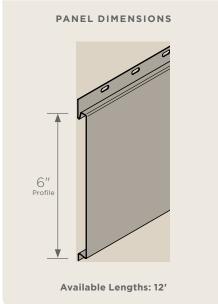

### **Panel Projection:**

Identifies the full depth of a siding panel as measured from the back of the panel to the tip of the front of the panel. Deeper panel projections add rigidity to siding products while providing wider shadow lines that enhance aesthetics. This measurement is also used for proper sizing of accessories necessary to install the siding.