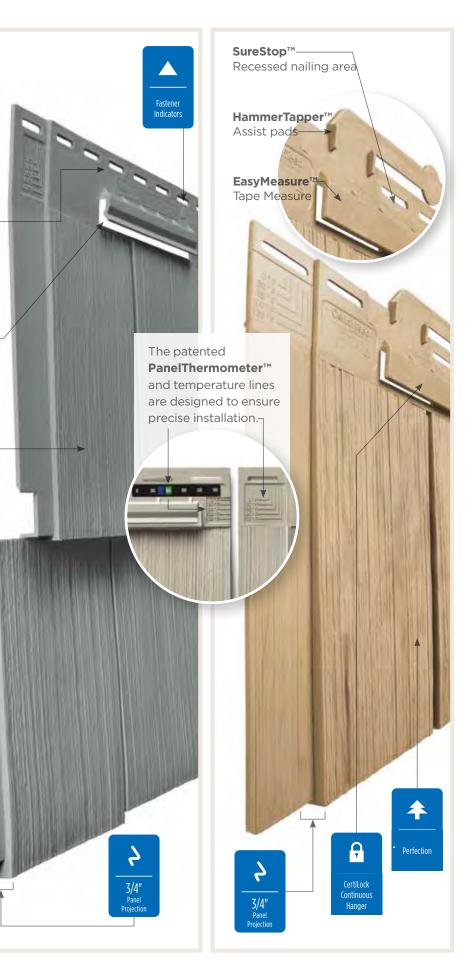

### **Installation Features**

Many engineering innovations including the PanelThermometer, HammerTapper and StudFinder make CertainTeed Siding the industry leader.

STUDfinderSTU

#### **Fastener Indicator:**

CertainTeed is the only siding engineered to include an integral fastener placement guide on each panel. The Patented STUDfinder™ Installation System and Cedar Impressions® fastener indicators are designed to help ensure a safe, precise installation for maximum siding performance.

#### Lock:

Designates the panel lock design of the product. CertainTeed Siding Products feature proprietary locking designs created to optimize the alignment and installation for each specific product. The special features of CertiLock™ and DuraLock® ensure that every siding panel goes on the wall straight and secure.

Added the following Engineering Enhancements:

- HammerTapper™ allows easier positioning of the panel - tap to left and tap to right
- More natural-looking tapered shingle gaps
- Continuous nail hem (installation friendly makes it impossible to miss a tab)
- Nail stop indentation in nail hem area to prevent driving nails too tight
- Tape measure on continuous nail hem to help make proper cuts easier