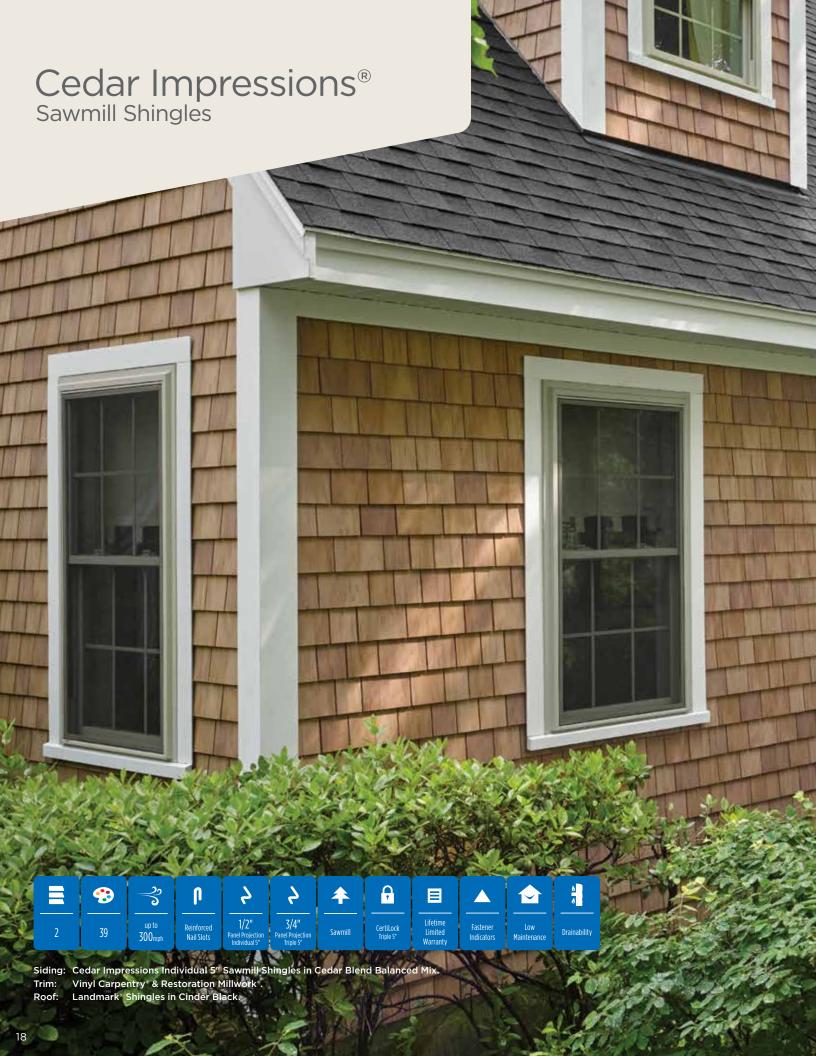

### Cedar Impressions Double 7"

Straight Edge Perfection Shingles

New colors added to the Profile include: Smoky Gray, Tuxedo and Deep Mineral.

Page 22