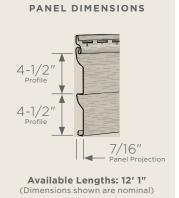

### **Panel Projection:**

Identifies the full depth of a siding panel as measured from the back of the panel to the tip of the front of the panel. Deeper panel projections add rigidity to siding products while providing wider shadow lines that enhance aesthetics. This measurement is also used for proper sizing of accessories necessary to install the siding.

#### **Profiles:**

Lists the number of different profiles available within each product line. A profile is the contour or outline of a panel as viewed from the side or end. Product profiles, such as clapboard and dutchlap, are designed to mimic the different architectural styles of wood or stone cladding products.