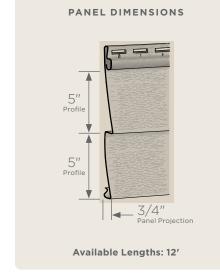

### **Panel Projection:**

Identifies the full depth of a siding panel as measured from the back of the panel to the tip of the front of the panel. Deeper panel projections add rigidity to siding products while providing wider shadow lines that enhance aesthetics. This measurement is also used for proper sizing of accessories necessary to install the siding.

#### **Profiles:**

Lists the number of different profiles available within each product line. A profile is the contour or outline of a panel as viewed from the side or end. Product profiles, such as clapboard and dutchlap, are designed to mimic the different architectural styles of wood or stone cladding products.