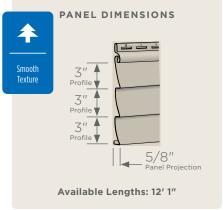

### **Panel Projection:**

Identifies the full depth of a siding panel as measured from the back of the panel to the tip of the front of the panel. Deeper panel projections add rigidity to siding products while providing wider shadow lines that enhance aesthetics. This measurement is also used for proper sizing of accessories necessary to install the siding.

#### **Profiles:**

Lists the number of different profiles available within each product line. A profile is the contour or outline of a panel as viewed from the side or end. Product profiles, such as clapboard and dutchlap, are designed to mimic the different architectural styles of wood or stone cladding products.