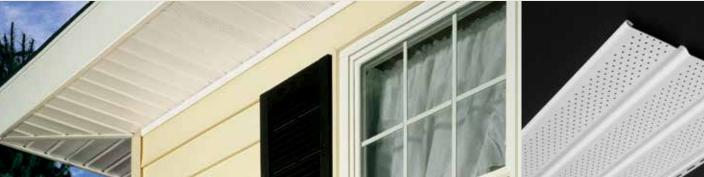

### Vinyl and Aluminum Soffit / Porch Panel

| Invisivent® Triple 3-1/3"71 |
|-----------------------------|
| Perimeter™ Triple 3-1/3"71  |
| Beaded71                    |
| Ironmax <sup>™</sup> 72     |
| Universal72                 |
| Value73                     |
| Aluminum Triple 4"74        |
| Aluminum Quad 4"74          |
| Aluminum Accessories75      |