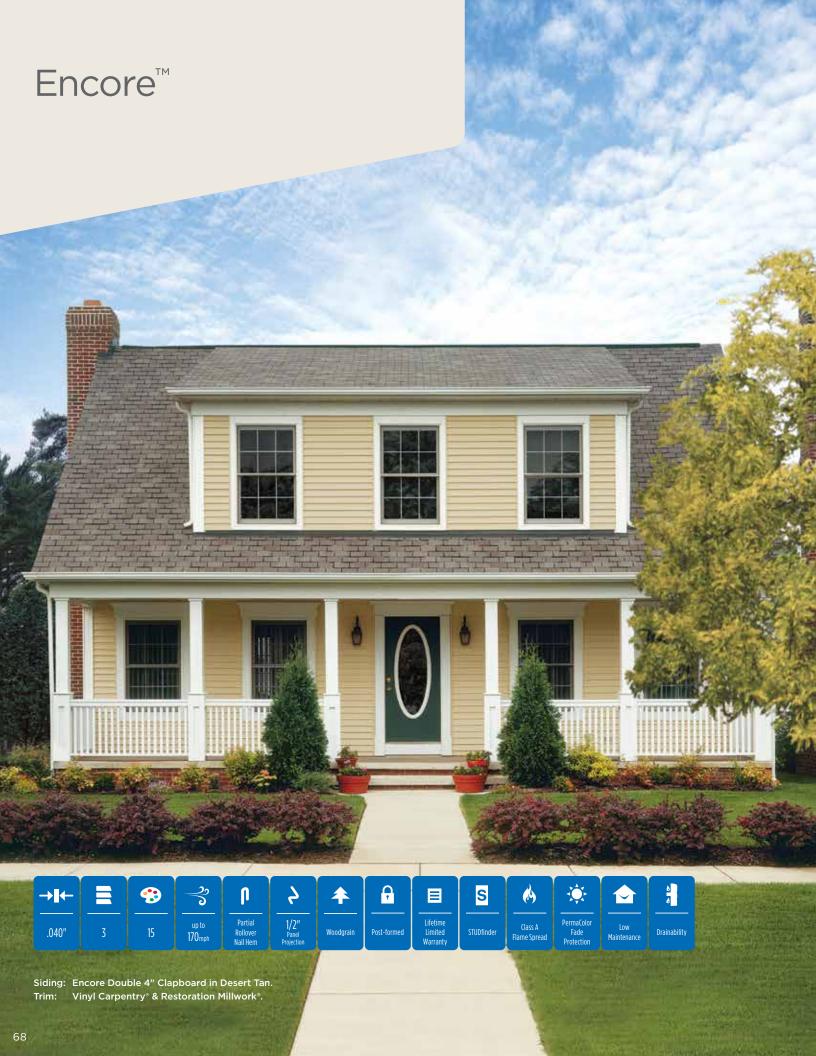

#### On Cover:

Siding: Monogram D5" Clapboard and Cedar Impressions D7" Staggered Edge Perfection in Pacific Blue.

Trim: Vinyl Carpentry®.