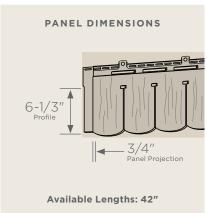

### **Panel Projection:**

Identifies the full depth of a siding panel as measured from the back of the panel to the tip of the front of the panel. Deeper panel projections add rigidity to siding products while providing wider shadow lines that enhance aesthetics. This measurement is also used for proper sizing of accessories necessary to install the siding.

#### **Profiles:**

Lists the number of different profiles available within each product line. A profile is the contour or outline of a panel as viewed from the side or end. Product profiles, such as clapboard and dutchlap, are designed to mimic the different architectural styles of wood or stone cladding products.