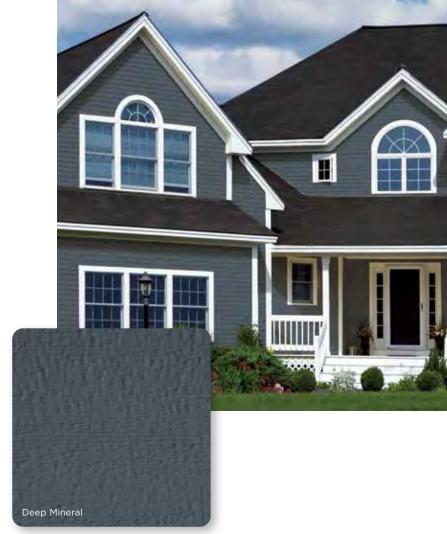

## CERTAplank® Reinforced Siding

New colors added to the Single 7" family include: Sable Brown, Midnight Blue, Wedgewood Blue, Smoky Gray and Herringbone.

Page 48

Herringbone

New colors added to all Monogram profiles (D4" Clapboard, D5" Clapboard and D5" Dutchlap) include: Sparrow, Graystone and Deep Mineral.