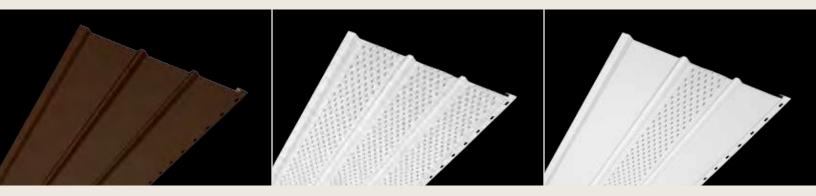

### Vinyl and Aluminum Soffit / Porch Panel

| Invisivent® Triple 3-1/3"71 |
|-----------------------------|
| Perimeter™ Triple 3-1/3"71  |
| Beaded71                    |
| Ironmax <sup>™</sup> 72     |
| Universal72                 |
| Value73                     |
| Aluminum Triple 4"74        |
| Aluminum Quad 4"74          |
| Aluminum Accessories75      |