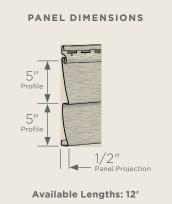

### **Panel Projection:**

Identifies the full depth of a siding panel as measured from the back of the panel to the tip of the front of the panel. Deeper panel projections add rigidity to siding products while providing wider shadow lines that enhance aesthetics. This measurement is also used for proper sizing of accessories necessary to install the siding.

#### **Profiles:**

Lists the number of different profiles available within each product line. A profile is the contour or outline of a panel as viewed from the side or end. Product profiles, such as clapboard and dutchlap, are designed to mimic the different architectural styles of wood or stone cladding products.