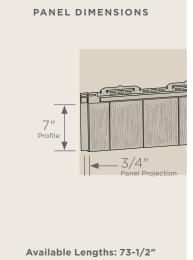

### **Panel Projection:**

Identifies the full depth of a siding panel as measured from the back of the panel to the tip of the front of the panel. Deeper panel projections add rigidity to siding products while providing wider shadow lines that enhance aesthetics. This measurement is also used for proper sizing of accessories necessary to install the siding.

#### **Profiles:**

Lists the number of different profiles available within each product line. A profile is the contour or outline of a panel as viewed from the side or end. Product profiles, such as clapboard and dutchlap, are designed to mimic the different architectural styles of wood or stone cladding products.