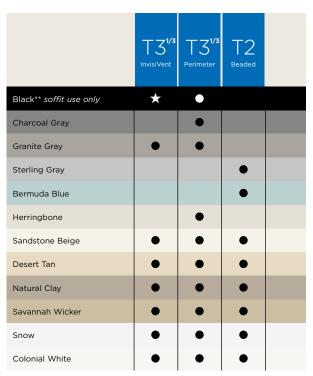

### Vinyl and Aluminum Soffit / Porch Panel

| Invisivent® Triple 3-1/3"71 |
|-----------------------------|
| Perimeter™ Triple 3-1/3"71  |
| Beaded71                    |
| Ironmax <sup>™</sup> 72     |
| Universal72                 |
| Value73                     |
| Aluminum Triple 4"74        |
| Aluminum Quad 4"74          |
| Aluminum Accessories75      |