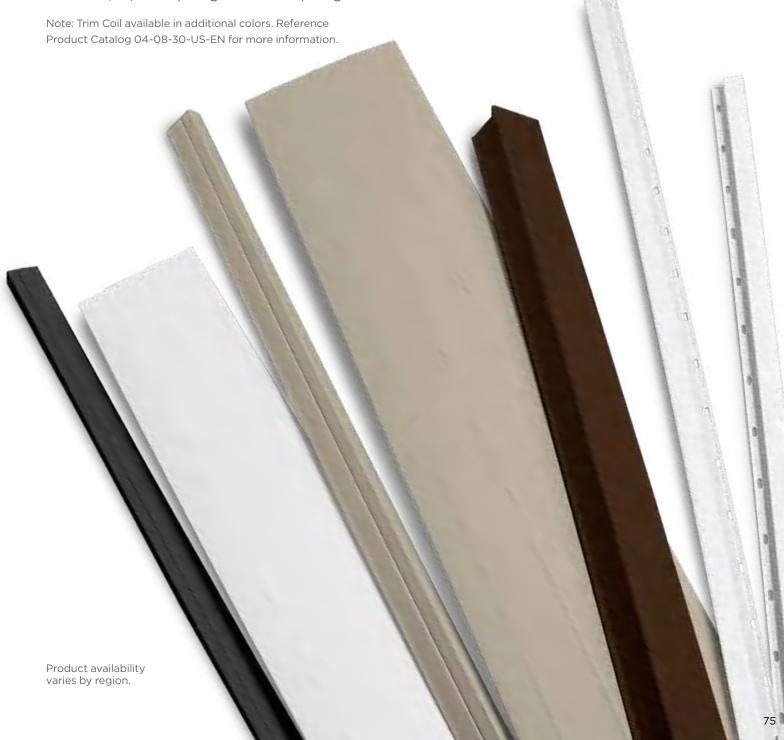

### Vinyl and Aluminum Soffit / Porch Panel

| Invisivent® Triple 3-1/3"71 |
|-----------------------------|
| Perimeter™ Triple 3-1/3"71  |
| Beaded71                    |
| Ironmax <sup>™</sup> 72     |
| Universal72                 |
| Value73                     |
| Aluminum Triple 4"74        |
| Aluminum Quad 4"74          |
| Aluminum Accessories75      |

### **Trim**

| Underlayment            |   |
|-------------------------|---|
| Finishing Touches80     | ) |
| Restoration Millwork®78 | 3 |
| Vinyl Carpentry®        | ŝ |

CertaWrap™.....82

Colors shown throughout this brochure are as accurate as printing methods will permit. Please see product samples before making final selection.