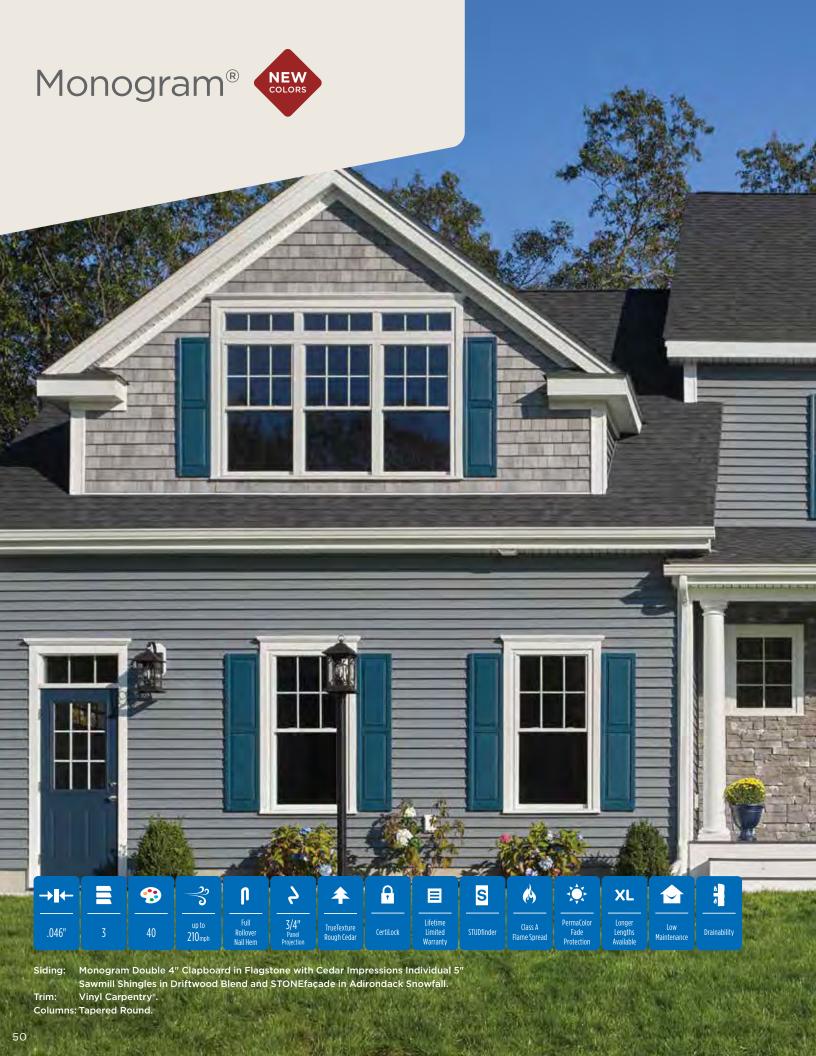

## CERTAplank® Reinforced Siding

New colors added to the Single 7" family include: Sable Brown, Midnight Blue, Wedgewood Blue, Smoky Gray and Herringbone.

Page 48

Herringbone

New colors added to all Monogram profiles (D4" Clapboard, D5" Clapboard and D5" Dutchlap) include: Sparrow, Graystone and Deep Mineral.