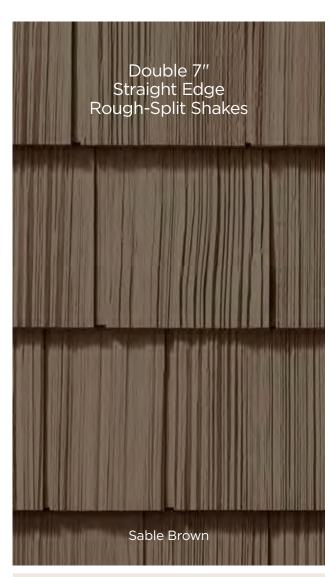

### Cedar Impressions Double 7"

Straight Edge Perfection Shingles

New colors added to the Profile include: Smoky Gray, Tuxedo and Deep Mineral.

Page 22