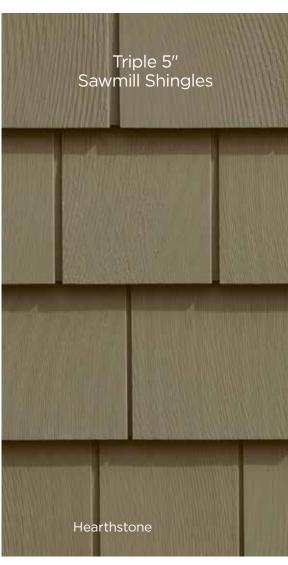

### Generation 3

- Introduced Triple 5" Sawmill Shingles
- Also introduced Individual 5" Sawmill Shingles and Single 7" Perfection Shingles featuring Ageless Cedar™ color technology color blended throughout the shingle
- Created offset corner accessories for
- Launch a refined Double 7" panel
- Development of new accent shapes: Scallop, Half-Cove and Octagon
- Introduced solid colors into the Single 7" panel