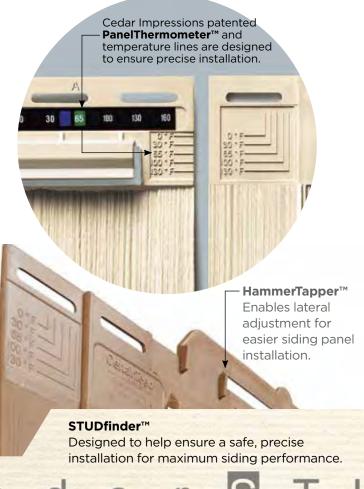

### **Installation Features**

Many engineering innovations including the PanelThermometer, HammerTapper and StudFinder make CertainTeed Siding the industry leader.

STUDfinderSTU

#### **Fastener Indicator:**

CertainTeed is the only siding engineered to include an integral fastener placement guide on each panel. The Patented STUDfinder™ Installation System and Cedar Impressions® fastener indicators are designed to help ensure a safe, precise installation for maximum siding performance.

Added the following Engineering Enhancements:

- HammerTapper™ allows easier positioning of the panel - tap to left and tap to right
- More natural-looking tapered shingle gaps
- Continuous nail hem (installation friendly makes it impossible to miss a tab)
- Nail stop indentation in nail hem area to prevent driving nails too tight
- Tape measure on continuous nail hem to help make proper cuts easier