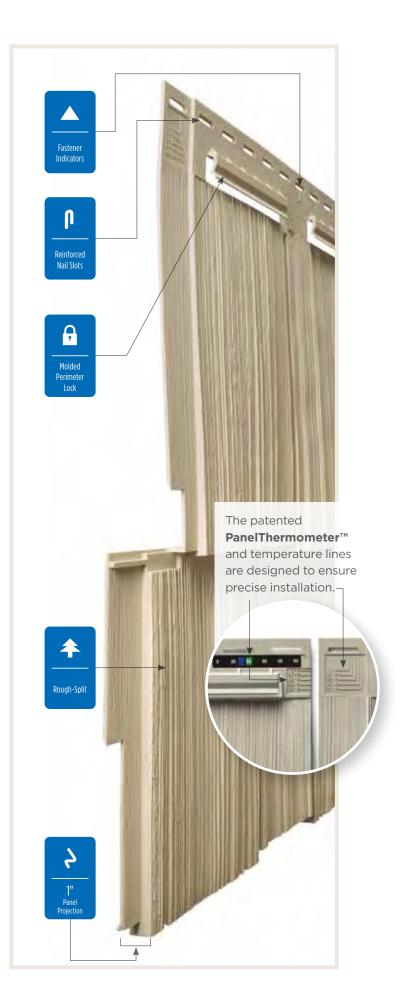

### **Installation Features**

Many engineering innovations including the PanelThermometer, HammerTapper and StudFinder make CertainTeed Siding the industry leader.

STUDfinderSTU

#### **Fastener Indicator:**

CertainTeed is the only siding engineered to include an integral fastener placement guide on each panel. The Patented STUDfinder™ Installation System and Cedar Impressions® fastener indicators are designed to help ensure a safe, precise installation for maximum siding performance.

#### Lock:

Designates the panel lock design of the product. CertainTeed Siding Products feature proprietary locking designs created to optimize the alignment and installation for each specific product. The special features of CertiLock™ and DuraLock® ensure that every siding panel goes on the wall straight and secure.

### **Fastening Hem Design:**

Identifies the type of fastening hem design on a cladding product. Rollovers and / or reinforcing ribs are used to stiffen the nail hem of a siding panel, giving it a straighter appearance on the wall while contributing to the wind load resistance of the product.