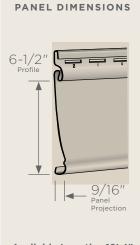

### **Panel Projection:**

Identifies the full depth of a siding panel as measured from the back of the panel to the tip of the front of the panel. Deeper panel projections add rigidity to siding products while providing wider shadow lines that enhance aesthetics. This measurement is also used for proper sizing of accessories necessary to install the siding.

#### **Profiles:**

Lists the number of different profiles available within each product line. A profile is the contour or outline of a panel as viewed from the side or end. Product profiles, such as clapboard and dutchlap, are designed to mimic the different architectural styles of wood or stone cladding products.