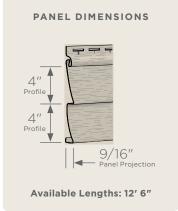

### **Panel Projection:**

Identifies the full depth of a siding panel as measured from the back of the panel to the tip of the front of the panel. Deeper panel projections add rigidity to siding products while providing wider shadow lines that enhance aesthetics. This measurement is also used for proper sizing of accessories necessary to install the siding.

#### **Profiles:**

Lists the number of different profiles available within each product line. A profile is the contour or outline of a panel as viewed from the side or end. Product profiles, such as clapboard and dutchlap, are designed to mimic the different architectural styles of wood or stone cladding products.