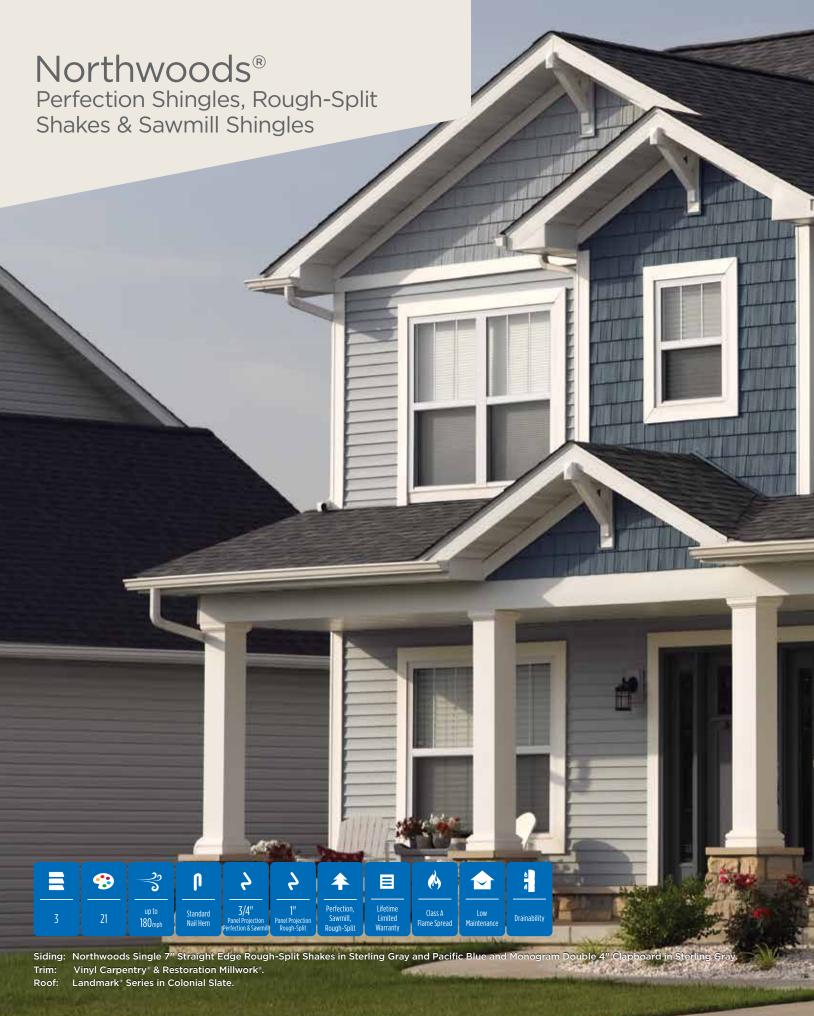

#### On Cover:

Siding: Monogram D5" Clapboard and Cedar Impressions D7" Staggered Edge Perfection in Pacific Blue.

Trim: Vinyl Carpentry®.