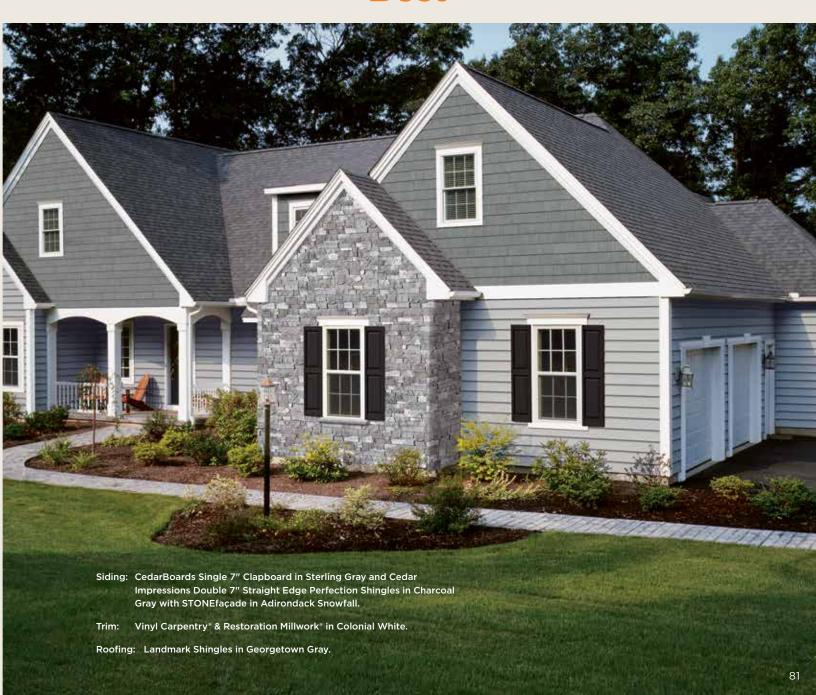

#### On Cover:

Siding: Monogram D5" Clapboard and Cedar Impressions D7" Staggered Edge Perfection in Pacific Blue.

Trim: Vinyl Carpentry®.