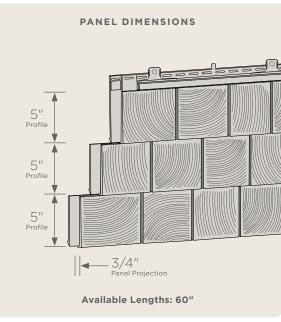

### Generation 3

- Introduced Triple 5" Sawmill Shingles
- Also introduced Individual 5" Sawmill Shingles and Single 7" Perfection Shingles featuring Ageless Cedar™ color technology color blended throughout the shingle
- Created offset corner accessories for
- Launch a refined Double 7" panel
- Development of new accent shapes: Scallop, Half-Cove and Octagon
- Introduced solid colors into the Single 7" panel