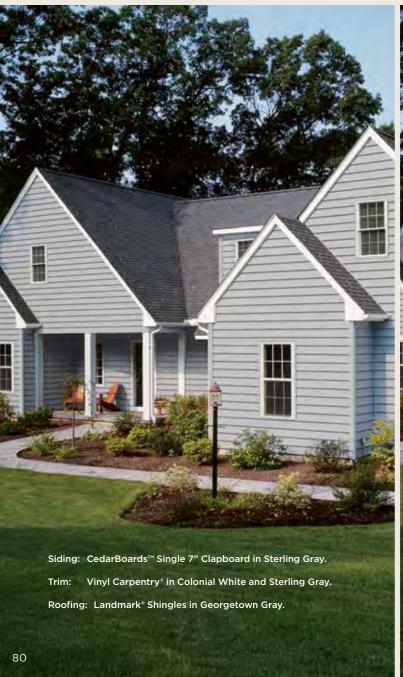

st, Easy Installation
A three-sided wrap with a swinging door on the fourth side, Column Wraps are pre-cut and pre-mitered, to slide around existing wood loadbearing 4 in. x 4 in. or 6 in. x 6 in. porch posts.

Simple and versatile, with 2 column sizes: 8 in. x 8 in. and 10 in. x 10 in. square.



#### **Beadboard with TightLap™**

Whether you choose 2TL or 3TL, Beadboard with TightLap is designed to have a larger nailing area with the security of tongue and groove.



#### **Fascia Trimboard**

Fascia trimboard with built-in return leg is designed to work with a wide range of soffit materials. Available in  $TrueTexture^{TM}$  and smooth finish.



Beadboard 2TL and 3TL are Reversible

3TL Beadboarda full 1/3 wider for faster coverage.

## Finishing Touches





### Good

### **Better**





#### Details Create the Personality

Here are just a few of many ideas for finishing gables, windows, corners, columns, porches and more. With CertainTeed exterior products, there are no limits to the unique personality you can create. And by adding just the right balance of details, you are improving the curb appeal and value of your home.



Restoration Millwork Classic Column Wraps



STONEfaçade® Corners



Vinyl Carpentry Cornice Molding and Restoration Millwork Rake Profile



Restoration Millwork Trimboard with Rams Crown



Restoration Millwork One-Piece Corner

### **Best**





CertaWrap Weather Resistant Barriers, in premium or standard grade, provide an added layer of protection against air and moisture damage. It's part of the complete CertainTeed Weather Deterrence Wall S