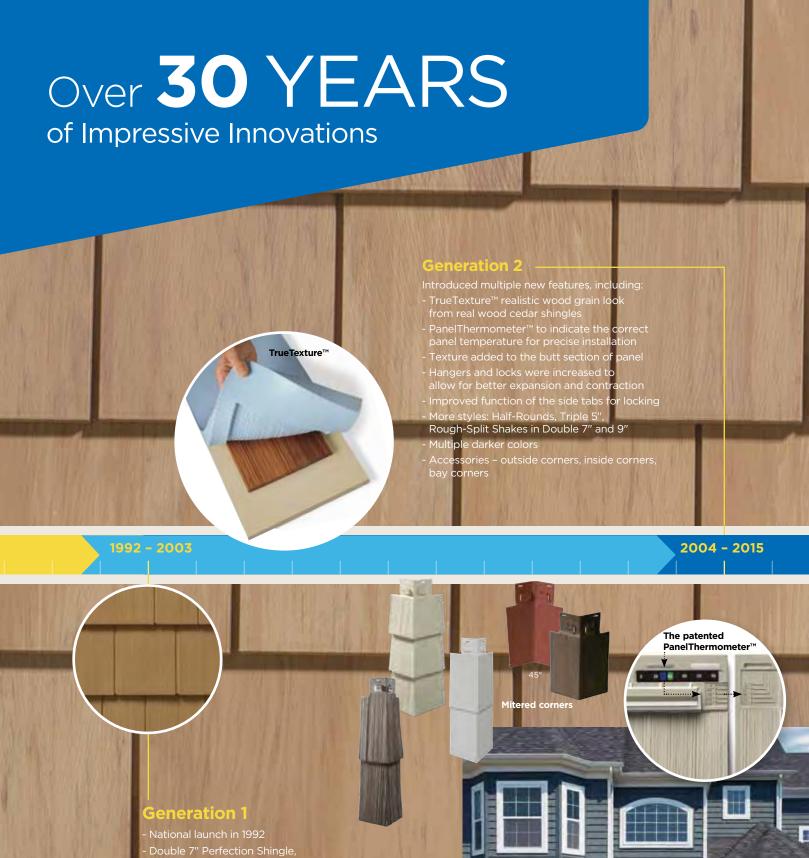

## Cedar Impressions®

Polymer Shake & Shingle Siding

half-cove octagon

2016 - current

### Generation 3

- Introduced Triple 5" Sawmill Shingles
- Also introduced Individual 5" Sawmill Shingles and Single 7" Perfection Shingles featuring Ageless Cedar™ color technology color blended throughout the shingle
- Created offset corner accessories for
- Launch a refined Double 7" panel
- Development of new accent shapes: Scallop, Half-Cove and Octagon
- Introduced solid colors into the Single 7" panel

Added the following Engineering Enhancements:

- HammerTapper™ allows easier positioning of the panel - tap to left and tap to right
- More natural-looking tapered shingle gaps
- Continuous nail hem (installation friendly makes it impossible to miss a tab)
- Nail stop indentation in nail hem area to prevent driving nails too tight
- Tape measure on continuous nail hem to help make proper cuts easier

### **TrueTexture**™

CertainTeed was the first to produce siding utilizing a direct transfer system from real cedar boards, shingles and shakes to create natural TrueTexture finishes. The look of true wood craftsmanship can be created when combined with CertainTeed's Vinyl Carpentry® and Restoration Millwork®.

### **Installation Features**

Many engineering innovations including the PanelThermometer, HammerTapper and StudFinder make CertainTeed Siding the industry leader.

STUDfinderSTU