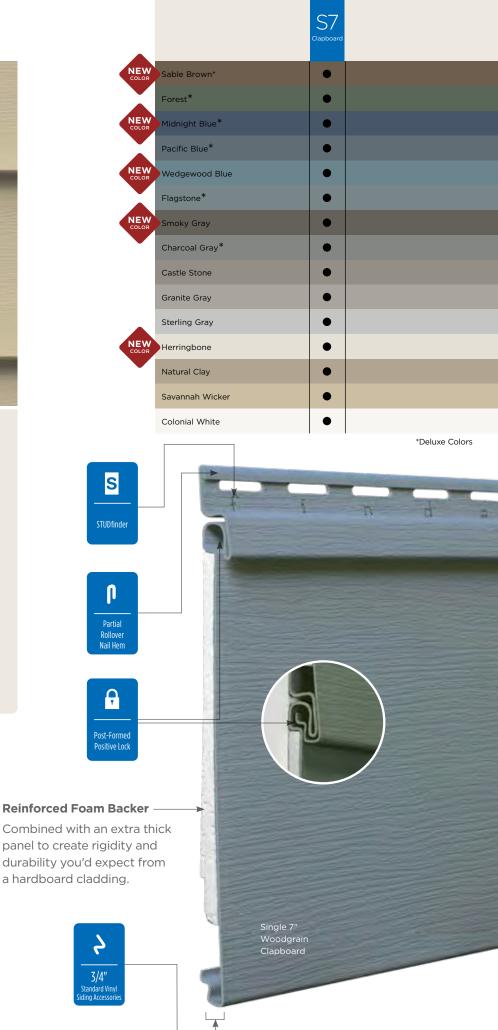

## CERTAplank® Reinforced Siding

New colors added to the Single 7" family include: Sable Brown, Midnight Blue, Wedgewood Blue, Smoky Gray and Herringbone.

Page 48

Herringbone

New colors added to all Monogram profiles (D4" Clapboard, D5" Clapboard and D5" Dutchlap) include: Sparrow, Graystone and Deep Mineral.

#### **Fastener Indicator:**

CertainTeed is the only siding engineered to include an integral fastener placement guide on each panel. The Patented STUDfinder™ Installation System and Cedar Impressions® fastener indicators are designed to help ensure a safe, precise installation for maximum siding performance.

#### Lock:

Designates the panel lock design of the product. CertainTeed Siding Products feature proprietary locking designs created to optimize the alignment and installation for each specific product. The special features of CertiLock™ and DuraLock® ensure that every siding panel goes on the wall straight and secure.

### **Fastening Hem Design:**

Identifies the type of fastening hem design on a cladding product. Rollovers and / or reinforcing ribs are used to stiffen the nail hem of a siding panel, giving it a straighter appearance on the wall while contributing to the wind load resistance of the product.