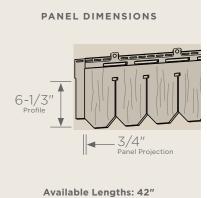

### **Panel Projection:**

Identifies the full depth of a siding panel as measured from the back of the panel to the tip of the front of the panel. Deeper panel projections add rigidity to siding products while providing wider shadow lines that enhance aesthetics. This measurement is also used for proper sizing of accessories necessary to install the siding.

#### **Profiles:**

Lists the number of different profiles available within each product line. A profile is the contour or outline of a panel as viewed from the side or end. Product profiles, such as clapboard and dutchlap, are designed to mimic the different architectural styles of wood or stone cladding products.