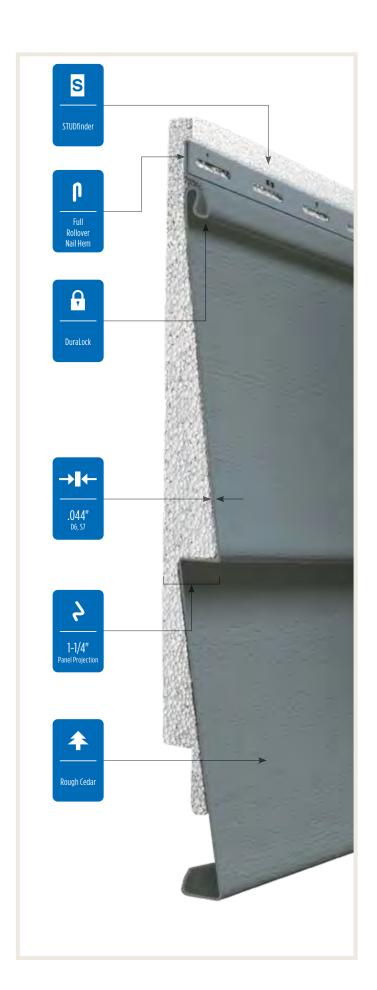

### **Installation Features**

Many engineering innovations including the PanelThermometer, HammerTapper and StudFinder make CertainTeed Siding the industry leader.

STUDfinderSTU

#### **Fastener Indicator:**

CertainTeed is the only siding engineered to include an integral fastener placement guide on each panel. The Patented STUDfinder™ Installation System and Cedar Impressions® fastener indicators are designed to help ensure a safe, precise installation for maximum siding performance.

#### Lock:

Designates the panel lock design of the product. CertainTeed Siding Products feature proprietary locking designs created to optimize the alignment and installation for each specific product. The special features of CertiLock™ and DuraLock® ensure that every siding panel goes on the wall straight and secure.

### **Fastening Hem Design:**

Identifies the type of fastening hem design on a cladding product. Rollovers and / or reinforcing ribs are used to stiffen the nail hem of a siding panel, giving it a straighter appearance on the wall while contributing to the wind load resistance of the product.