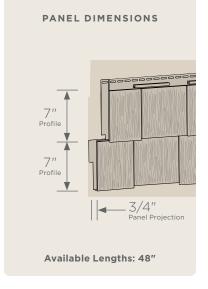

### **Panel Projection:**

Identifies the full depth of a siding panel as measured from the back of the panel to the tip of the front of the panel. Deeper panel projections add rigidity to siding products while providing wider shadow lines that enhance aesthetics. This measurement is also used for proper sizing of accessories necessary to install the siding.

#### **Profiles:**

Lists the number of different profiles available within each product line. A profile is the contour or outline of a panel as viewed from the side or end. Product profiles, such as clapboard and dutchlap, are designed to mimic the different architectural styles of wood or stone cladding products.