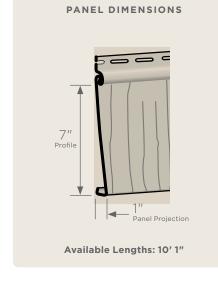

### **Panel Projection:**

Identifies the full depth of a siding panel as measured from the back of the panel to the tip of the front of the panel. Deeper panel projections add rigidity to siding products while providing wider shadow lines that enhance aesthetics. This measurement is also used for proper sizing of accessories necessary to install the siding.

#### **Profiles:**

Lists the number of different profiles available within each product line. A profile is the contour or outline of a panel as viewed from the side or end. Product profiles, such as clapboard and dutchlap, are designed to mimic the different architectural styles of wood or stone cladding products.