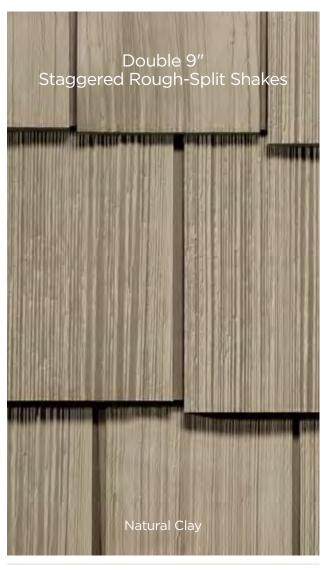

## Cedar Impressions®

Polymer Shake & Shingle Siding

half-cove octagon

2016 - current