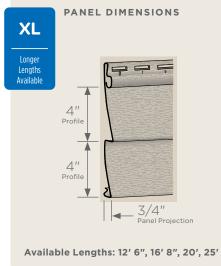

### **Extended Lengths:**

Indicates products that are available in extended lengths, including 16', 20' and 25'. Longer length siding significantly reduces the number of seams when panels overlap horizontally, increasing the overall aesthetics of the wall.

### **Panel Projection:**

Identifies the full depth of a siding panel as measured from the back of the panel to the tip of the front of the panel. Deeper panel projections add rigidity to siding products while providing wider shadow lines that enhance aesthetics. This measurement is also used for proper sizing of accessories necessary to install the siding.

#### **Profiles:**

Lists the number of different profiles available within each product line. A profile is the contour or outline of a panel as viewed from the side or end. Product profiles, such as clapboard and dutchlap, are designed to mimic the different architectural styles of wood or stone cladding products.