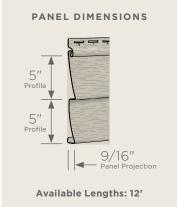

### **Panel Projection:**

Identifies the full depth of a siding panel as measured from the back of the panel to the tip of the front of the panel. Deeper panel projections add rigidity to siding products while providing wider shadow lines that enhance aesthetics. This measurement is also used for proper sizing of accessories necessary to install the siding.

#### **Profiles:**

Lists the number of different profiles available within each product line. A profile is the contour or outline of a panel as viewed from the side or end. Product profiles, such as clapboard and dutchlap, are designed to mimic the different architectural styles of wood or stone cladding products.