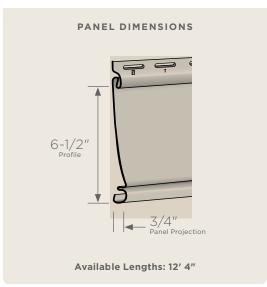

### **Panel Projection:**

Identifies the full depth of a siding panel as measured from the back of the panel to the tip of the front of the panel. Deeper panel projections add rigidity to siding products while providing wider shadow lines that enhance aesthetics. This measurement is also used for proper sizing of accessories necessary to install the siding.