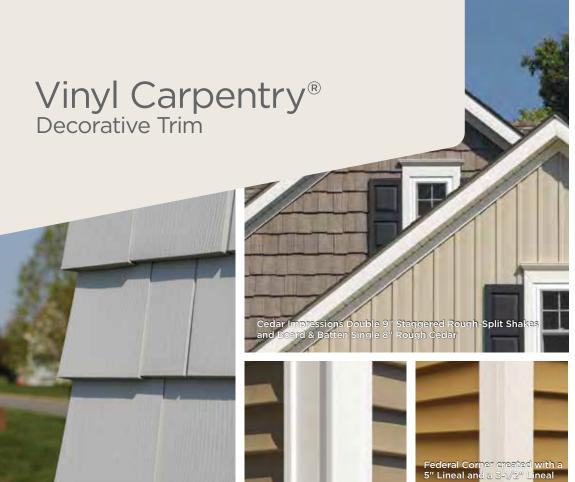

### **Trim**

| Underlayment            |   |
|-------------------------|---|
| Finishing Touches80     | ) |
| Restoration Millwork®78 | 3 |
| Vinyl Carpentry®        | ŝ |

CertaWrap™.....82

Colors shown throughout this brochure are as accurate as printing methods will permit. Please see product samples before making final selection.

#### On Cover:

Siding: Monogram D5" Clapboard and Cedar Impressions D7" Staggered Edge Perfection in Pacific Blue.

Trim: Vinyl Carpentry®.

### **TrueTexture**™

CertainTeed was the first to produce siding utilizing a direct transfer system from real cedar boards, shingles and shakes to create natural TrueTexture finishes. The look of true wood craftsmanship can be created when combined with CertainTeed's Vinyl Carpentry® and Restoration Millwork®.

### Details create the personality

The personality of a home is reflected in the unique details of the project. CertainTeed offers a complete selection of virtually maintenance-free accent and decorative trim accessories designed to complement any project.