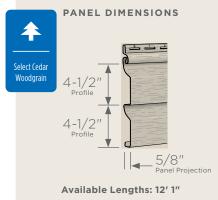

### **Panel Projection:**

Identifies the full depth of a siding panel as measured from the back of the panel to the tip of the front of the panel. Deeper panel projections add rigidity to siding products while providing wider shadow lines that enhance aesthetics. This measurement is also used for proper sizing of accessories necessary to install the siding.

#### **Profiles:**

Lists the number of different profiles available within each product line. A profile is the contour or outline of a panel as viewed from the side or end. Product profiles, such as clapboard and dutchlap, are designed to mimic the different architectural styles of wood or stone cladding products.