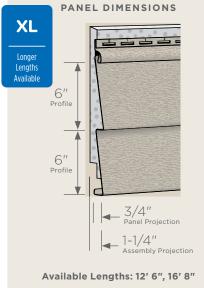

### **Panel Projection:**

Identifies the full depth of a siding panel as measured from the back of the panel to the tip of the front of the panel. Deeper panel projections add rigidity to siding products while providing wider shadow lines that enhance aesthetics. This measurement is also used for proper sizing of accessories necessary to install the siding.