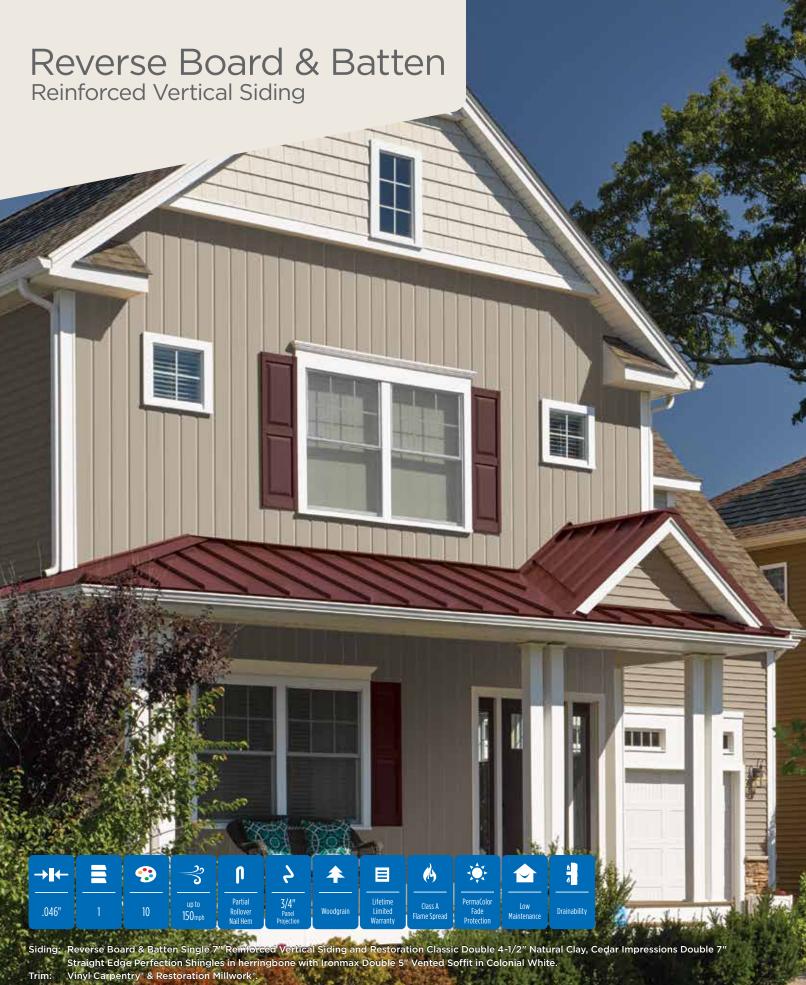

### **Panel Projection:**

Identifies the full depth of a siding panel as measured from the back of the panel to the tip of the front of the panel. Deeper panel projections add rigidity to siding products while providing wider shadow lines that enhance aesthetics. This measurement is also used for proper sizing of accessories necessary to install the siding.

### **Fastening Hem Design:**

Identifies the type of fastening hem design on a cladding product. Rollovers and / or reinforcing ribs are used to stiffen the nail hem of a siding panel, giving it a straighter appearance on the wall while contributing to the wind load resistance of the product.