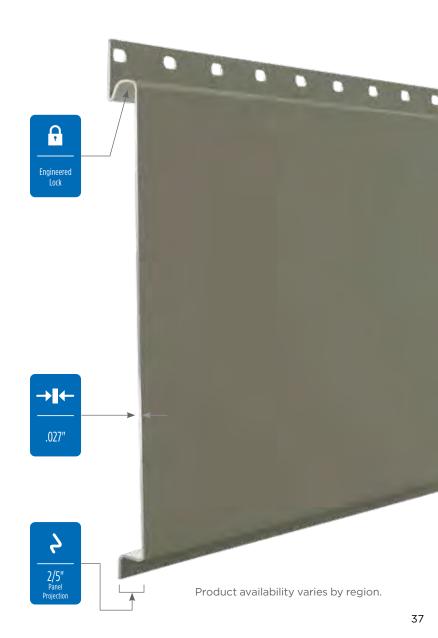

### **Panel Projection:**

Identifies the full depth of a siding panel as measured from the back of the panel to the tip of the front of the panel. Deeper panel projections add rigidity to siding products while providing wider shadow lines that enhance aesthetics. This measurement is also used for proper sizing of accessories necessary to install the siding.

#### Lock:

Designates the panel lock design of the product. CertainTeed Siding Products feature proprietary locking designs created to optimize the alignment and installation for each specific product. The special features of CertiLock™ and DuraLock® ensure that every siding panel goes on the wall straight and secure.

#### **Panel Thickness:**

Defines the average thickness or gauge of a siding panel which is an important element of siding quality. Thicker panels look straighter on the wall, are more durable, and hold up against impacts and high winds. CertainTeed siding products are regularly audited by Architectural Testing, Inc. to ensure they meet or exceed ASTM standards for vinyl siding.