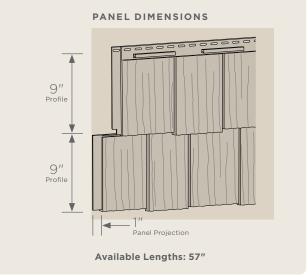

### **Panel Projection:**

Identifies the full depth of a siding panel as measured from the back of the panel to the tip of the front of the panel. Deeper panel projections add rigidity to siding products while providing wider shadow lines that enhance aesthetics. This measurement is also used for proper sizing of accessories necessary to install the siding.

#### **Profiles:**

Lists the number of different profiles available within each product line. A profile is the contour or outline of a panel as viewed from the side or end. Product profiles, such as clapboard and dutchlap, are designed to mimic the different architectural styles of wood or stone cladding products.