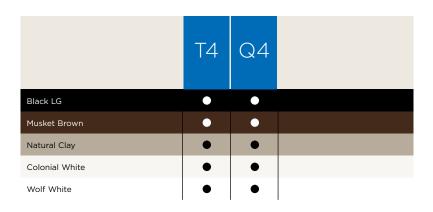

### Vinyl and Aluminum Soffit / Porch Panel

| Invisivent® Triple 3-1/3"71 |
|-----------------------------|
| Perimeter™ Triple 3-1/3"71  |
| Beaded71                    |
| Ironmax <sup>™</sup> 72     |
| Universal72                 |
| Value73                     |
| Aluminum Triple 4"74        |
| Aluminum Quad 4"74          |
| Aluminum Accessories75      |