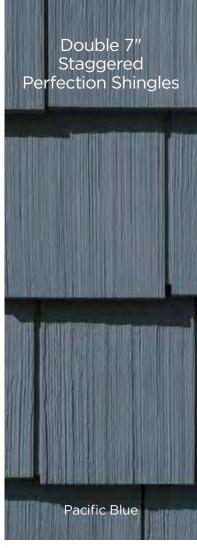

#### On Cover:

Siding: Monogram D5" Clapboard and Cedar Impressions D7" Staggered Edge Perfection in Pacific Blue.

Trim: Vinyl Carpentry®.