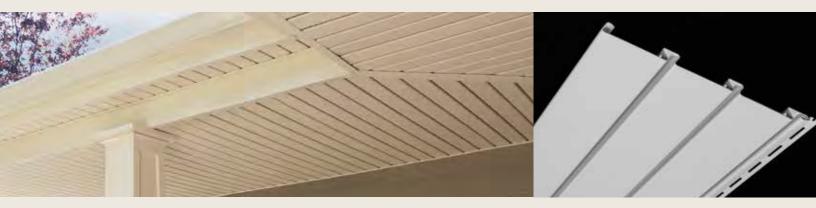

### Vinyl and Aluminum Soffit / Porch Panel

| Invisivent® Triple 3-1/3"71 |
|-----------------------------|
| Perimeter™ Triple 3-1/3"71  |
| Beaded71                    |
| Ironmax <sup>™</sup> 72     |
| Universal72                 |
| Value73                     |
| Aluminum Triple 4"74        |
| Aluminum Quad 4"74          |
| Aluminum Accessories75      |