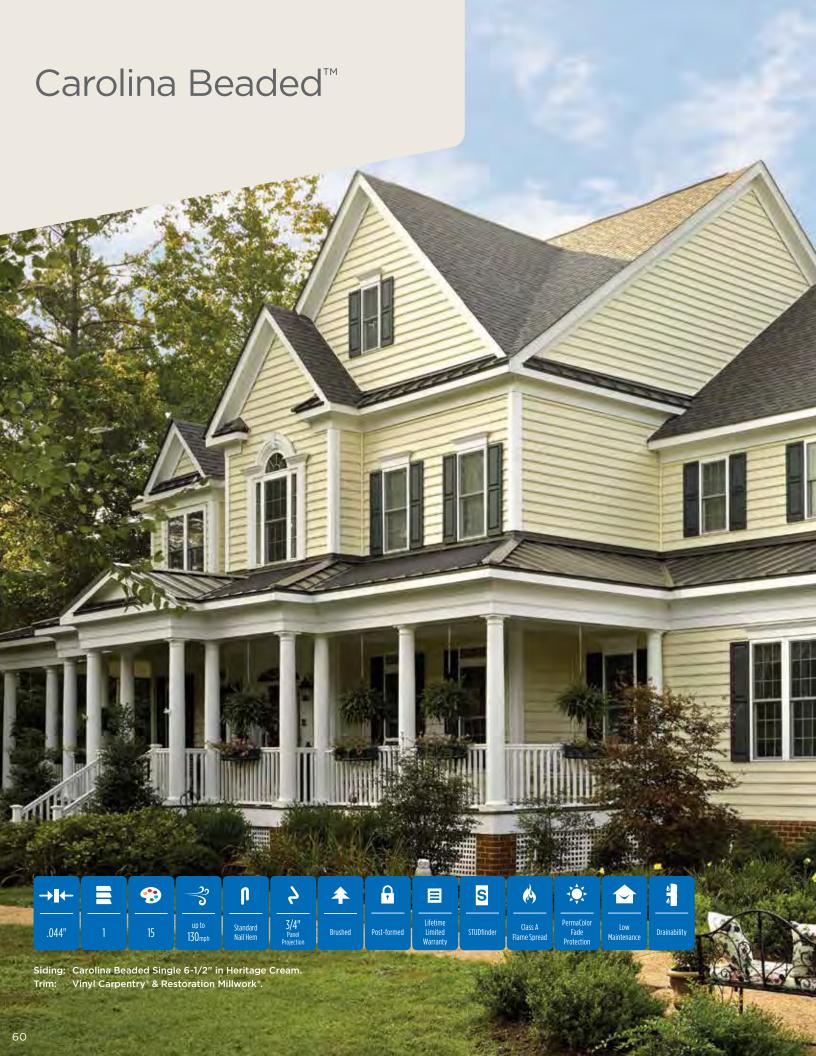

| Insulated Siding               |    |
|--------------------------------|----|
| CedarBoards™/ XL               | 42 |
| Reinforced Siding              |    |
| Reverse Board & Batten         | 46 |
| CERTAPlank®                    | 48 |
| Horizontal & Vertical Sidi     | ng |
| Monogram®/ XL                  | 50 |
| Restoration Classic™           | 54 |
| Board & Batten Vertical Siding | 58 |
| Carolina Beaded™               | 60 |
| MainStreet™                    | 62 |
| American Legend™               | 66 |
| Encore™                        | 68 |