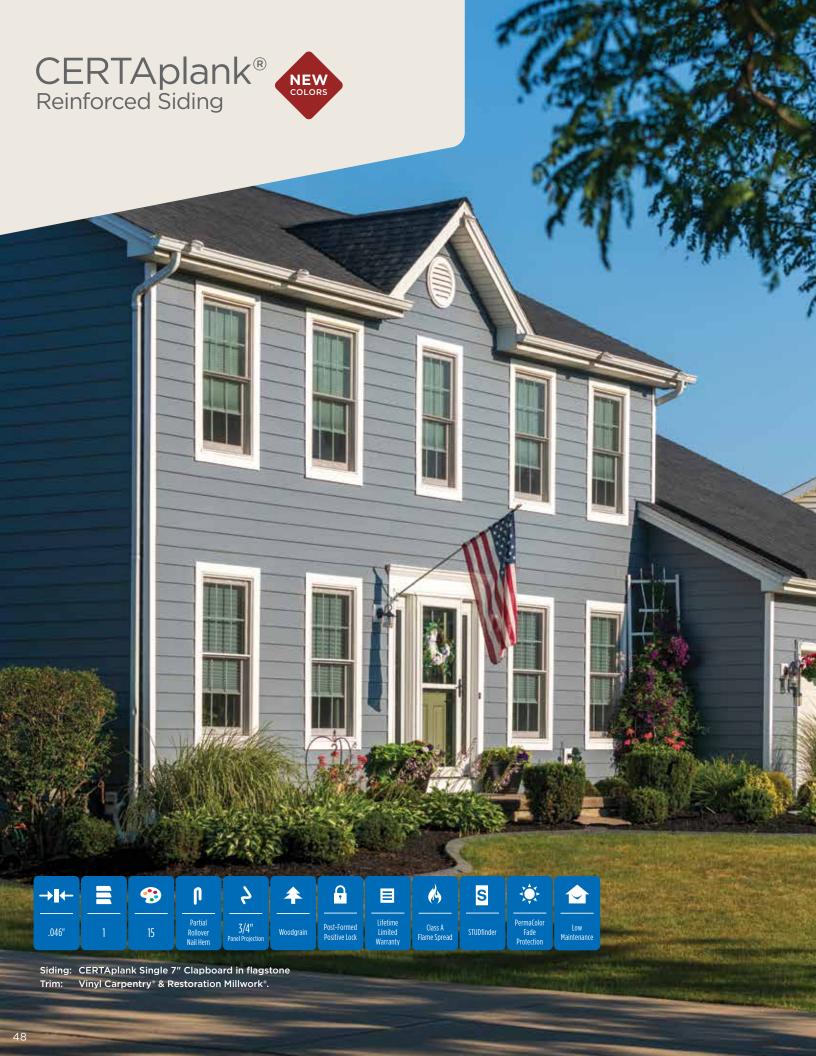

#### On Cover:

Siding: Monogram D5" Clapboard and Cedar Impressions D7" Staggered Edge Perfection in Pacific Blue.

Trim: Vinyl Carpentry®.

## CERTAplank® Reinforced Siding

New colors added to the Single 7" family include: Sable Brown, Midnight Blue, Wedgewood Blue, Smoky Gray and Herringbone.

Page 48

Herringbone

New colors added to all Monogram profiles (D4" Clapboard, D5" Clapboard and D5" Dutchlap) include: Sparrow, Graystone and Deep Mineral.