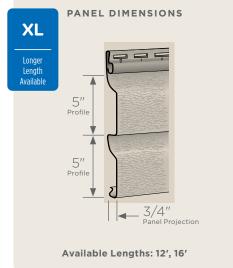

### **Extended Lengths:**

Indicates products that are available in extended lengths, including 16', 20' and 25'. Longer length siding significantly reduces the number of seams when panels overlap horizontally, increasing the overall aesthetics of the wall.

### **Panel Projection:**

Identifies the full depth of a siding panel as measured from the back of the panel to the tip of the front of the panel. Deeper panel projections add rigidity to siding products while providing wider shadow lines that enhance aesthetics. This measurement is also used for proper sizing of accessories necessary to install the siding.

#### **Profiles:**

Lists the number of different profiles available within each product line. A profile is the contour or outline of a panel as viewed from the side or end. Product profiles, such as clapboard and dutchlap, are designed to mimic the different architectural styles of wood or stone cladding products.