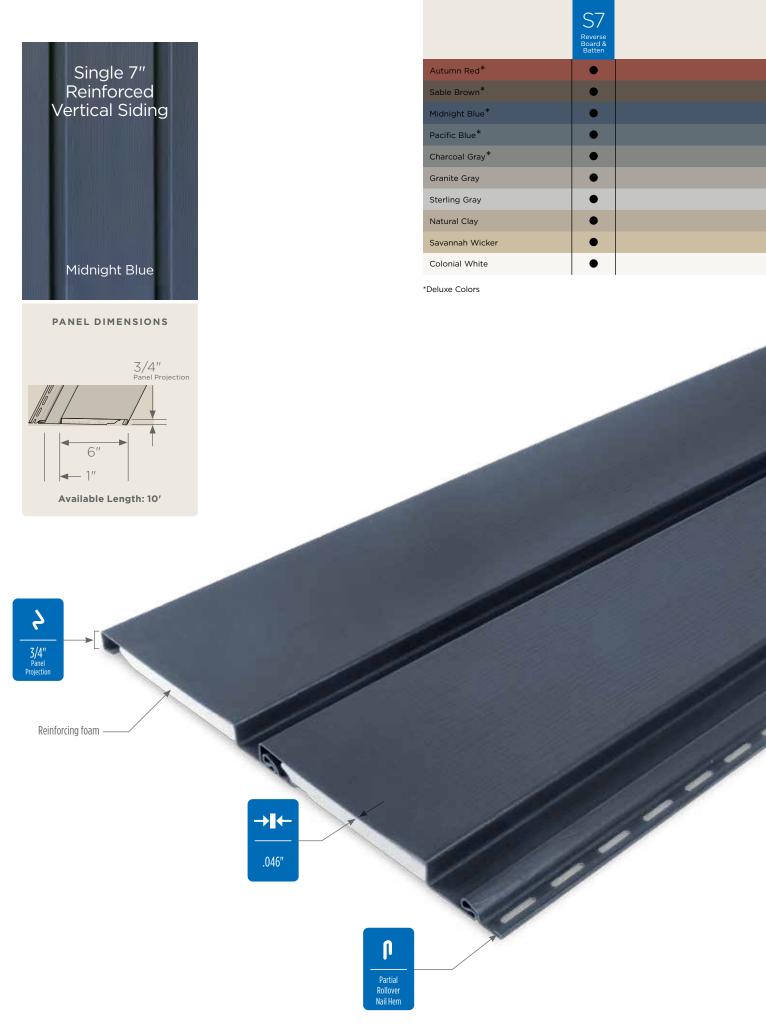

## CERTAplank® Reinforced Siding

New colors added to the Single 7" family include: Sable Brown, Midnight Blue, Wedgewood Blue, Smoky Gray and Herringbone.

Page 48

Herringbone

New colors added to all Monogram profiles (D4" Clapboard, D5" Clapboard and D5" Dutchlap) include: Sparrow, Graystone and Deep Mineral.

### **Panel Projection:**

Identifies the full depth of a siding panel as measured from the back of the panel to the tip of the front of the panel. Deeper panel projections add rigidity to siding products while providing wider shadow lines that enhance aesthetics. This measurement is also used for proper sizing of accessories necessary to install the siding.

### **Fastening Hem Design:**

Identifies the type of fastening hem design on a cladding product. Rollovers and / or reinforcing ribs are used to stiffen the nail hem of a siding panel, giving it a straighter appearance on the wall while contributing to the wind load resistance of the product.