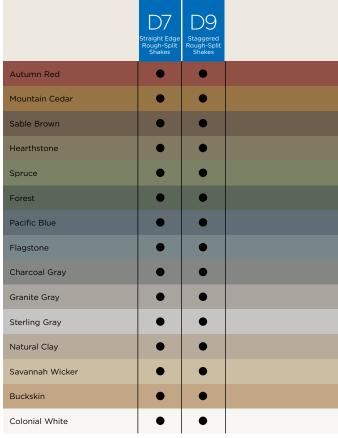

### Cedar Impressions Double 7"

Straight Edge Perfection Shingles

New colors added to the Profile include: Smoky Gray, Tuxedo and Deep Mineral.

Page 22

## CERTAplank® Reinforced Siding

New colors added to the Single 7" family include: Sable Brown, Midnight Blue, Wedgewood Blue, Smoky Gray and Herringbone.

Page 48

Herringbone

New colors added to all Monogram profiles (D4" Clapboard, D5" Clapboard and D5" Dutchlap) include: Sparrow, Graystone and Deep Mineral.