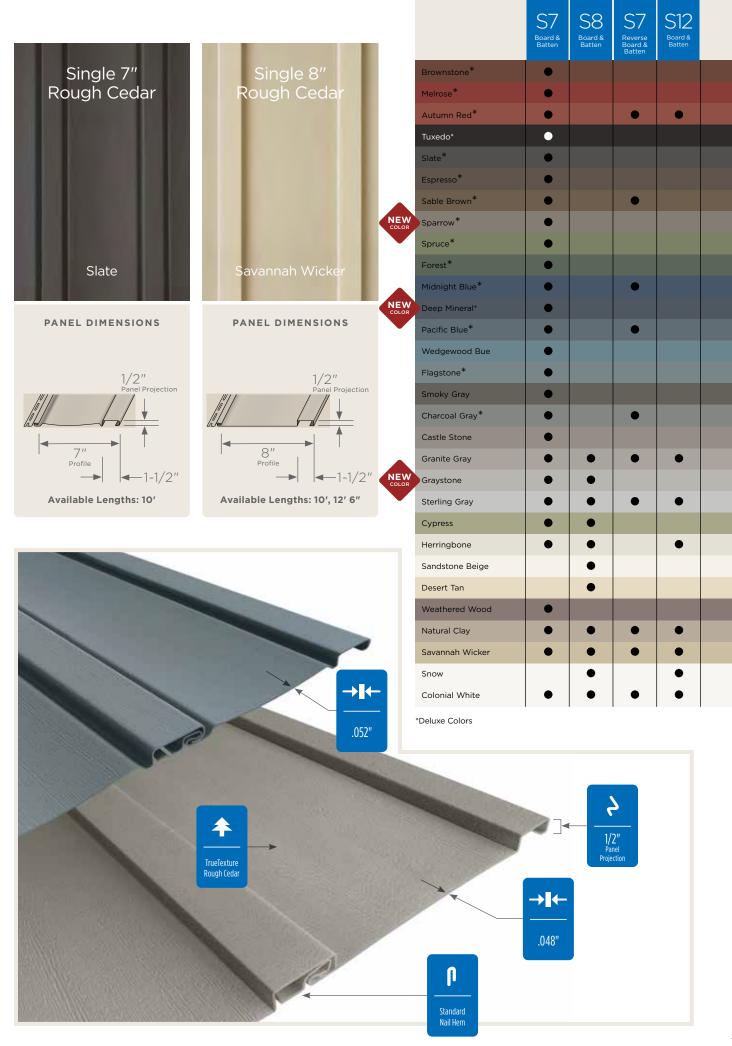

### **Panel Projection:**

Identifies the full depth of a siding panel as measured from the back of the panel to the tip of the front of the panel. Deeper panel projections add rigidity to siding products while providing wider shadow lines that enhance aesthetics. This measurement is also used for proper sizing of accessories necessary to install the siding.

### Texture:

Indicates available textures within each product line. Whether you are seeking the smooth appearance of milled cedar, or one of the many TrueTexture™ woodgrains molded from real cedar boards, CertainTeed offers a wide array of architecturally authentic product textures to choose from.

### **Fastening Hem Design:**

Identifies the type of fastening hem design on a cladding product. Rollovers and / or reinforcing ribs are used to stiffen the nail hem of a siding panel, giving it a straighter appearance on the wall while contributing to the wind load resistance of the product.

#### **Panel Thickness:**

Defines the average thickness or gauge of a siding panel which is an important element of siding quality. Thicker panels look straighter on the wall, are more durable, and hold up against impacts and high winds. CertainTeed siding products are regularly audited by Architectural Testing, Inc. to ensure they meet or exceed ASTM standards for vinyl siding.