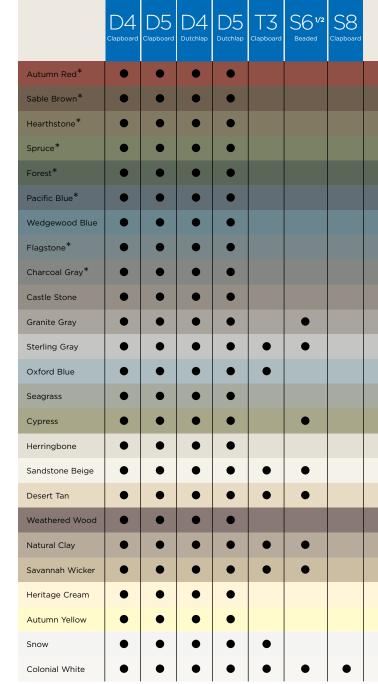

#### Colors:

Shows the number of different colors available within each product line. The CertainTeed Siding Collection features solid colors that replicate the look of freshly painted cedar and variegated blends which provide the appearance of semitransparent stained finish.