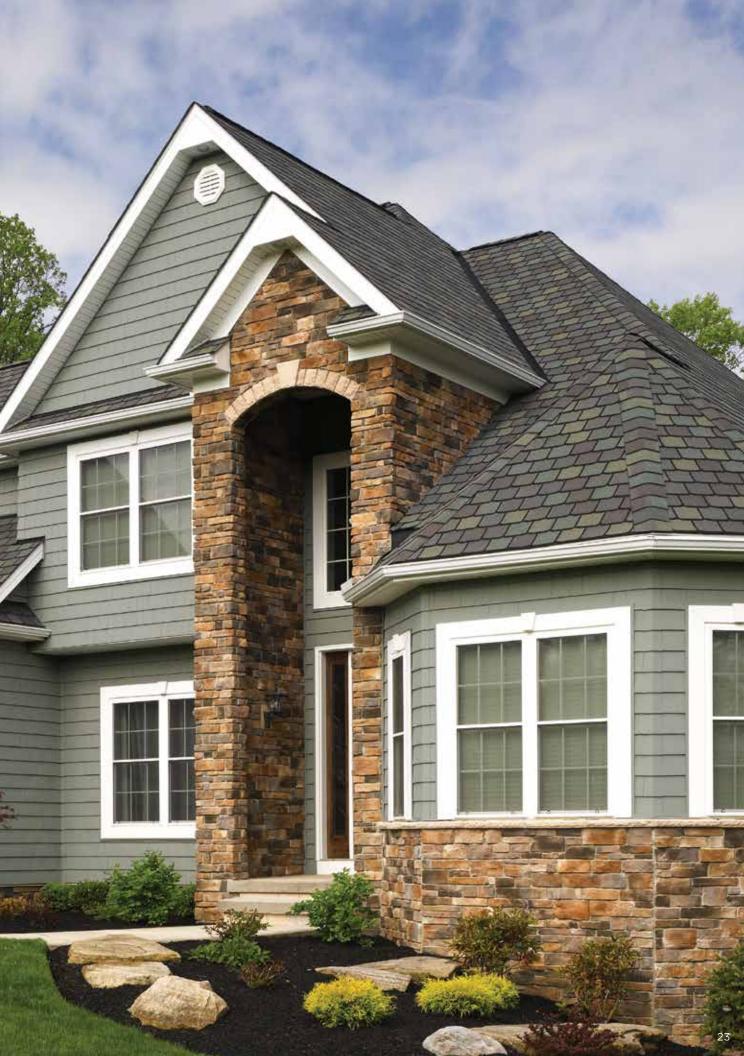

#### On Cover:

Siding: Monogram D5" Clapboard and Cedar Impressions D7" Staggered Edge Perfection in Pacific Blue.

Trim: Vinyl Carpentry®.

### The timeless look of stone

Nothing says "Welcome home" like the warm and inviting look of stone. Take your home's exterior to a new level with CertainTeed STONEfaçade, a manufactured architectural stone veneer that delivers the beauty and craftsmanship of natural stone in an affordable, durable, and easy-to-install panelized system.