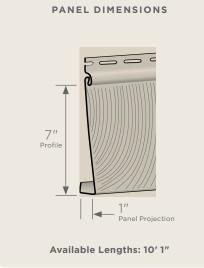

### **Panel Projection:**

Identifies the full depth of a siding panel as measured from the back of the panel to the tip of the front of the panel. Deeper panel projections add rigidity to siding products while providing wider shadow lines that enhance aesthetics. This measurement is also used for proper sizing of accessories necessary to install the siding.

#### **Profiles:**

Lists the number of different profiles available within each product line. A profile is the contour or outline of a panel as viewed from the side or end. Product profiles, such as clapboard and dutchlap, are designed to mimic the different architectural styles of wood or stone cladding products.