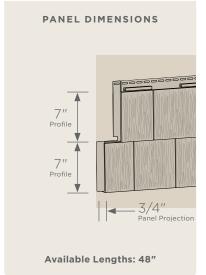

### **Panel Projection:**

Identifies the full depth of a siding panel as measured from the back of the panel to the tip of the front of the panel. Deeper panel projections add rigidity to siding products while providing wider shadow lines that enhance aesthetics. This measurement is also used for proper sizing of accessories necessary to install the siding.

#### **Profiles:**

Lists the number of different profiles available within each product line. A profile is the contour or outline of a panel as viewed from the side or end. Product profiles, such as clapboard and dutchlap, are designed to mimic the different architectural styles of wood or stone cladding products.