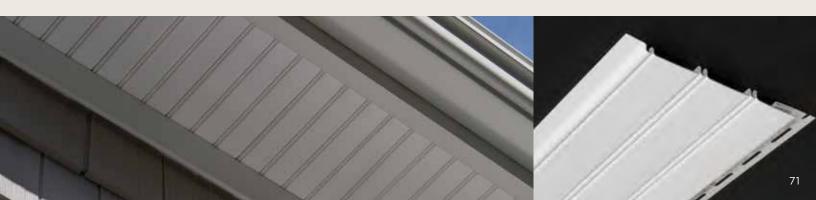

### Vinyl and Aluminum Soffit / Porch Panel

| Invisivent® Triple 3-1/3"71 |
|-----------------------------|
| Perimeter™ Triple 3-1/3"71  |
| Beaded71                    |
| Ironmax <sup>™</sup> 72     |
| Universal72                 |
| Value73                     |
| Aluminum Triple 4"74        |
| Aluminum Quad 4"74          |
| Aluminum Accessories75      |