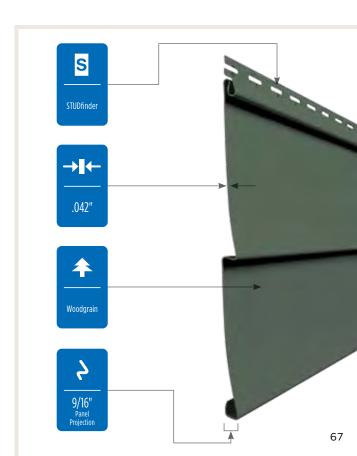

### **Panel Projection:**

Identifies the full depth of a siding panel as measured from the back of the panel to the tip of the front of the panel. Deeper panel projections add rigidity to siding products while providing wider shadow lines that enhance aesthetics. This measurement is also used for proper sizing of accessories necessary to install the siding.

### Texture:

Indicates available textures within each product line. Whether you are seeking the smooth appearance of milled cedar, or one of the many TrueTexture™ woodgrains molded from real cedar boards, CertainTeed offers a wide array of architecturally authentic product textures to choose from.

#### **Fastener Indicator:**

CertainTeed is the only siding engineered to include an integral fastener placement guide on each panel. The Patented STUDfinder™ Installation System and Cedar Impressions® fastener indicators are designed to help ensure a safe, precise installation for maximum siding performance.