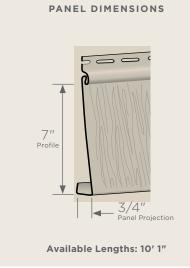

### **Panel Projection:**

Identifies the full depth of a siding panel as measured from the back of the panel to the tip of the front of the panel. Deeper panel projections add rigidity to siding products while providing wider shadow lines that enhance aesthetics. This measurement is also used for proper sizing of accessories necessary to install the siding.

#### **Profiles:**

Lists the number of different profiles available within each product line. A profile is the contour or outline of a panel as viewed from the side or end. Product profiles, such as clapboard and dutchlap, are designed to mimic the different architectural styles of wood or stone cladding products.