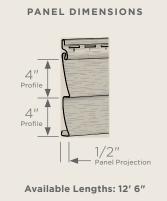

### **Panel Projection:**

Identifies the full depth of a siding panel as measured from the back of the panel to the tip of the front of the panel. Deeper panel projections add rigidity to siding products while providing wider shadow lines that enhance aesthetics. This measurement is also used for proper sizing of accessories necessary to install the siding.

#### **Profiles:**

Lists the number of different profiles available within each product line. A profile is the contour or outline of a panel as viewed from the side or end. Product profiles, such as clapboard and dutchlap, are designed to mimic the different architectural styles of wood or stone cladding products.