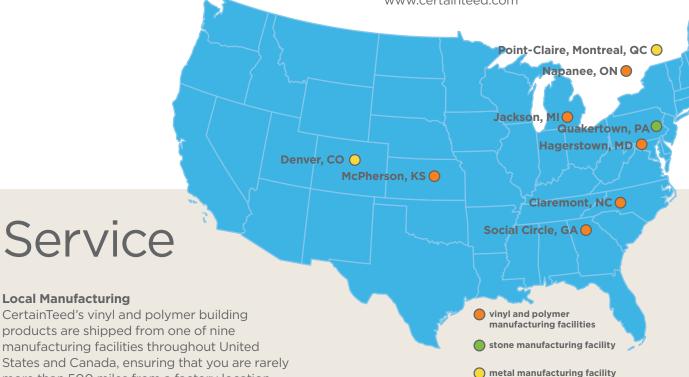

### **Local Manufacturing**

CertainTeed's vinyl and polymer building products are shipped from one of nine manufacturing facilities throughout United States and Canada, ensuring that you are rarely more than 500 miles from a factory location.