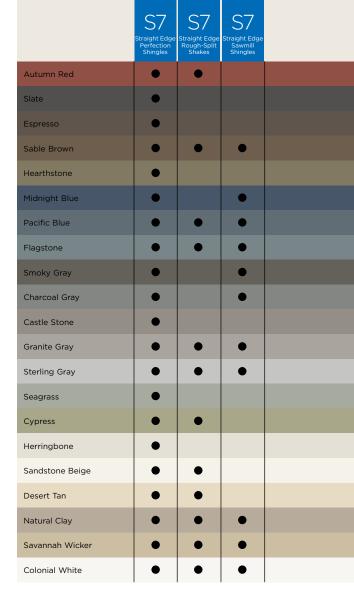

### Cedar Impressions Double 7"

Straight Edge Perfection Shingles

New colors added to the Profile include: Smoky Gray, Tuxedo and Deep Mineral.

Page 22

## CERTAplank® Reinforced Siding

New colors added to the Single 7" family include: Sable Brown, Midnight Blue, Wedgewood Blue, Smoky Gray and Herringbone.

Page 48

Herringbone

New colors added to all Monogram profiles (D4" Clapboard, D5" Clapboard and D5" Dutchlap) include: Sparrow, Graystone and Deep Mineral.