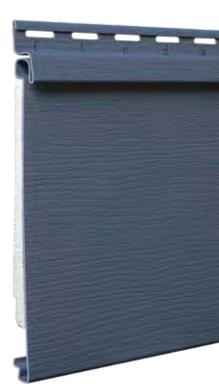

## CERTAplank® Reinforced Siding

New colors added to the Single 7" family include: Sable Brown, Midnight Blue, Wedgewood Blue, Smoky Gray and Herringbone.

Page 48

Herringbone

New colors added to all Monogram profiles (D4" Clapboard, D5" Clapboard and D5" Dutchlap) include: Sparrow, Graystone and Deep Mineral.