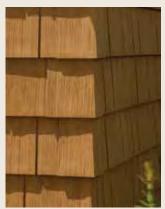

### Texture:

Indicates available textures within each product line. Whether you are seeking the smooth appearance of milled cedar, or one of the many TrueTexture™ woodgrains molded from real cedar boards, CertainTeed offers a wide array of architecturally authentic product textures to choose from.