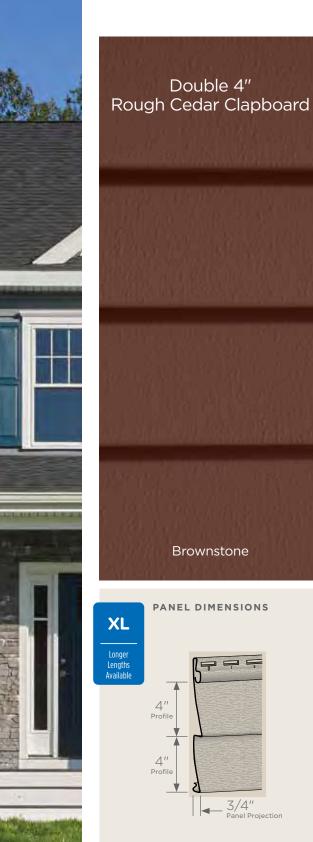

| Insulated Siding               |    |
|--------------------------------|----|
| CedarBoards™/ XL               | 42 |
| Reinforced Siding              |    |
| Reverse Board & Batten         | 46 |
| CERTAPlank®                    | 48 |
| Horizontal & Vertical Sidi     | ng |
| Monogram®/ XL                  | 50 |
| Restoration Classic™           | 54 |
| Board & Batten Vertical Siding | 58 |
| Carolina Beaded™               | 60 |
| MainStreet™                    | 62 |
| American Legend™               | 66 |
| Encore™                        | 68 |