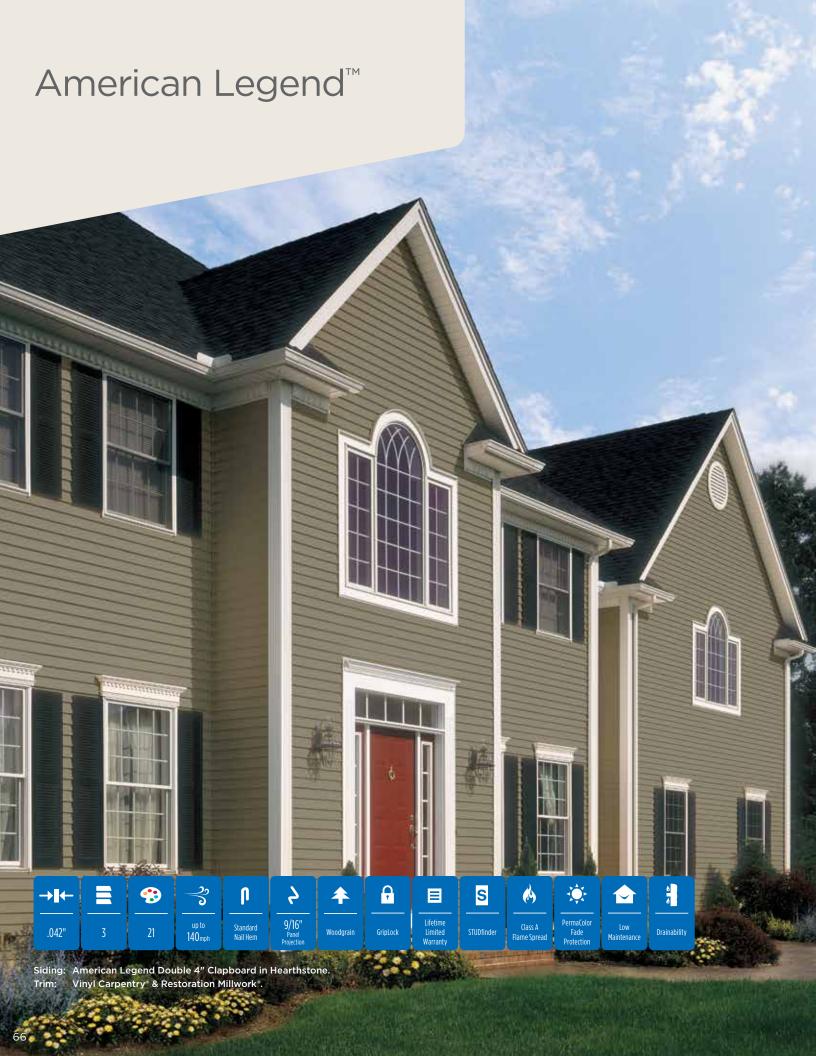

| Insulated Siding               |    |
|--------------------------------|----|
| CedarBoards™/ XL               | 42 |
| Reinforced Siding              |    |
| Reverse Board & Batten         | 46 |
| CERTAPlank®                    | 48 |
| Horizontal & Vertical Sidi     | ng |
| Monogram®/ XL                  | 50 |
| Restoration Classic™           | 54 |
| Board & Batten Vertical Siding | 58 |
| Carolina Beaded™               | 60 |
| MainStreet™                    | 62 |
| American Legend™               | 66 |
| Encore™                        | 68 |