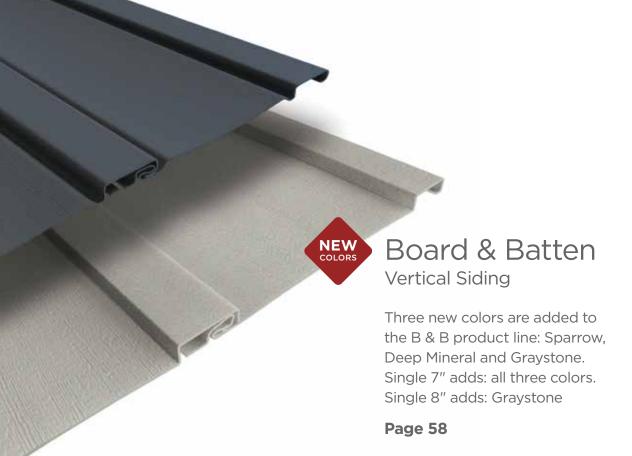

## CERTAplank® Reinforced Siding

New colors added to the Single 7" family include: Sable Brown, Midnight Blue, Wedgewood Blue, Smoky Gray and Herringbone.

Page 48

Herringbone

New colors added to all Monogram profiles (D4" Clapboard, D5" Clapboard and D5" Dutchlap) include: Sparrow, Graystone and Deep Mineral.