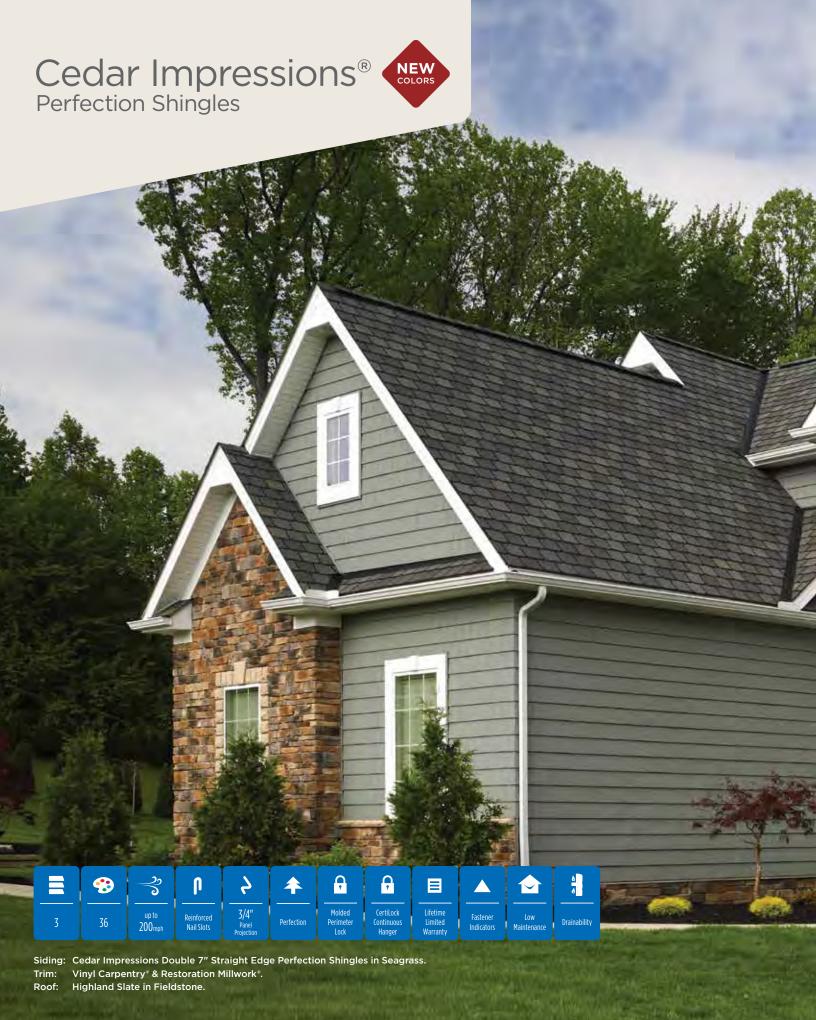

#### On Cover:

Siding: Monogram D5" Clapboard and Cedar Impressions D7" Staggered Edge Perfection in Pacific Blue.

Trim: Vinyl Carpentry®.