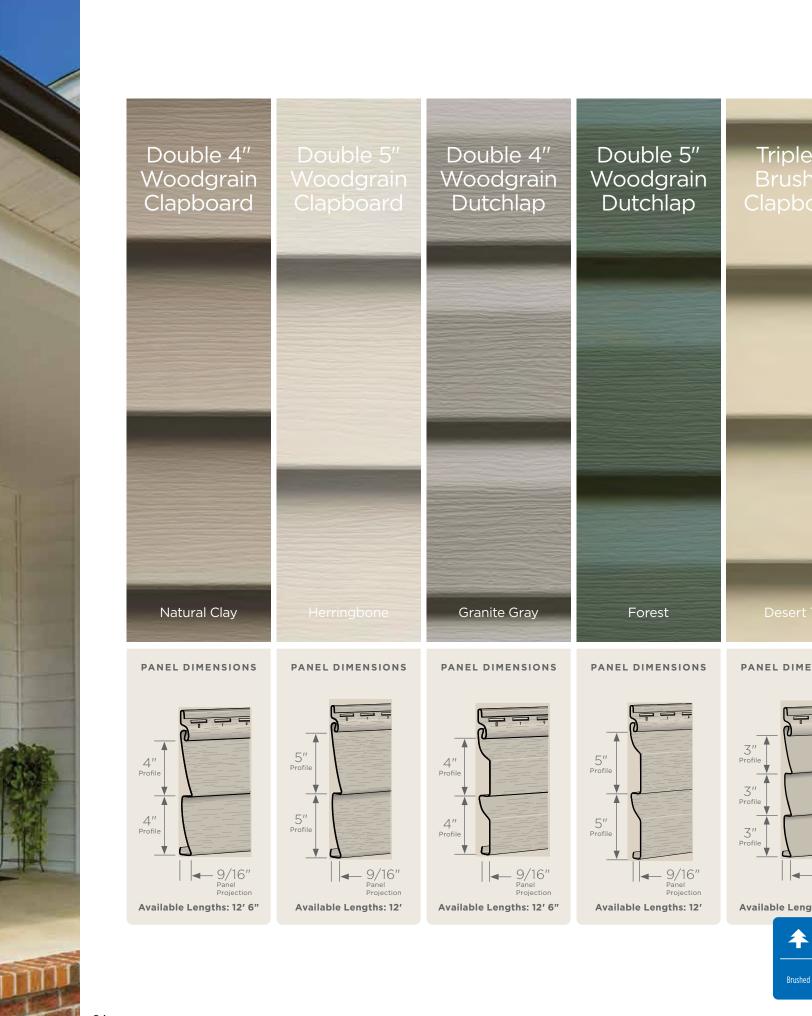

### **Panel Projection:**

Identifies the full depth of a siding panel as measured from the back of the panel to the tip of the front of the panel. Deeper panel projections add rigidity to siding products while providing wider shadow lines that enhance aesthetics. This measurement is also used for proper sizing of accessories necessary to install the siding.

#### **Profiles:**

Lists the number of different profiles available within each product line. A profile is the contour or outline of a panel as viewed from the side or end. Product profiles, such as clapboard and dutchlap, are designed to mimic the different architectural styles of wood or stone cladding products.

### Texture:

Indicates available textures within each product line. Whether you are seeking the smooth appearance of milled cedar, or one of the many TrueTexture™ woodgrains molded from real cedar boards, CertainTeed offers a wide array of architecturally authentic product textures to choose from.