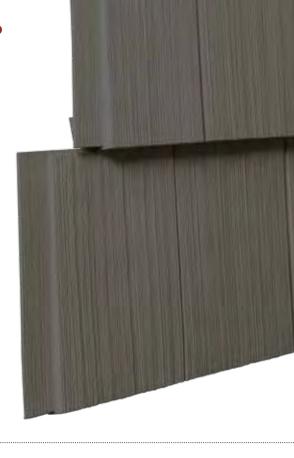

## CERTAplank® Reinforced Siding

New colors added to the Single 7" family include: Sable Brown, Midnight Blue, Wedgewood Blue, Smoky Gray and Herringbone.

Page 48

Herringbone

New colors added to all Monogram profiles (D4" Clapboard, D5" Clapboard and D5" Dutchlap) include: Sparrow, Graystone and Deep Mineral.