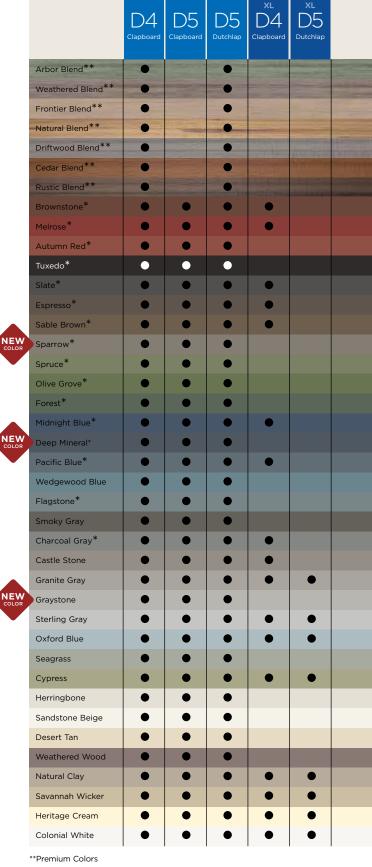

#### Colors:

Shows the number of different colors available within each product line. The CertainTeed Siding Collection features solid colors that replicate the look of freshly painted cedar and variegated blends which provide the appearance of semitransparent stained finish.