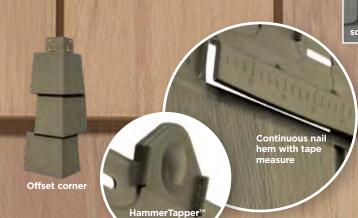

### **Installation Features**

Many engineering innovations including the PanelThermometer, HammerTapper and StudFinder make CertainTeed Siding the industry leader.

STUDfinderSTU

Added the following Engineering Enhancements:

- HammerTapper™ allows easier positioning of the panel - tap to left and tap to right
- More natural-looking tapered shingle gaps
- Continuous nail hem (installation friendly makes it impossible to miss a tab)
- Nail stop indentation in nail hem area to prevent driving nails too tight
- Tape measure on continuous nail hem to help make proper cuts easier