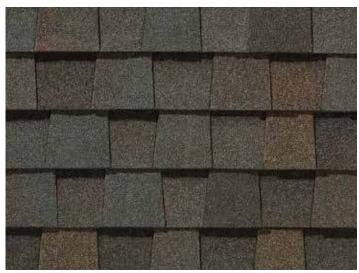

### LANDMARK® COLOR PALETTE

Silver Birch

Cobblestone Gray

Georgetown Gray

Pewter

Moiré Black

Heather Blend

Landmark ClimateFlex, shown in Colonial Slate