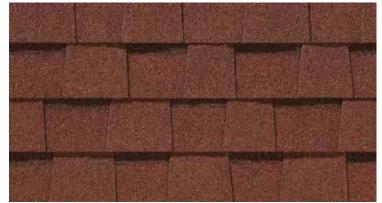

### LANDMARK® COLOR PALETTE

Silver Birch

Cobblestone Gray

Georgetown Gray

Pewter

Moiré Black

Heather Blend

Landmark ClimateFlex, shown in Colonial Slate