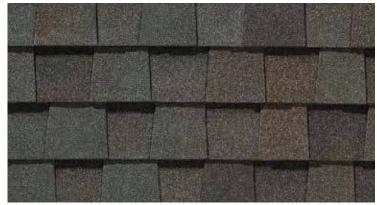

### LANDMARK® ClimateFlex® COLOR PALETTE

Colonial Slate

Weathered Wood

Burnt Sienna

Resawn Shake

Moiré Black Heather Blend

Landmark PRO, shown in Max Def Moiré Black