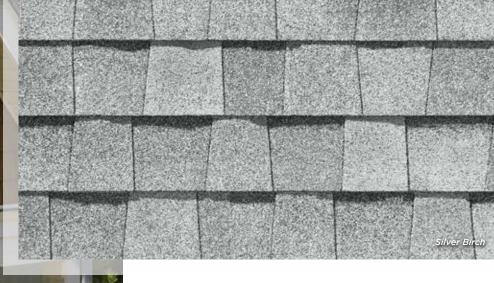

### LANDMARK® COLOR PALETTE

Silver Birch

Cobblestone Gray

Georgetown Gray

Pewter

Moiré Black

Heather Blend

Landmark ClimateFlex, shown in Colonial Slate