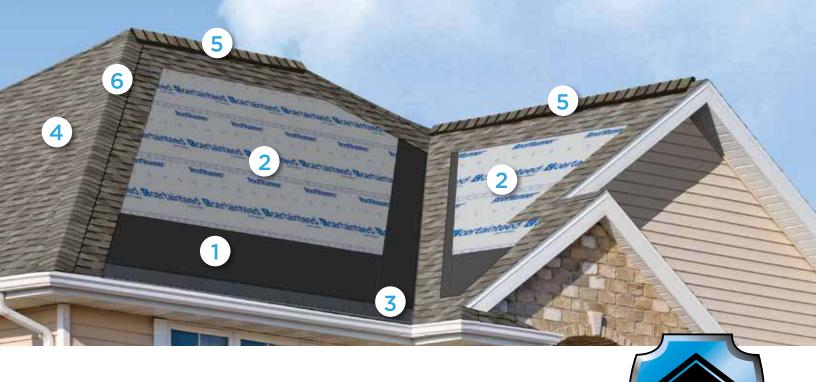

### Integrity Roof System™

A COMPLETE APPROACH TO LONG LASTING BEAUTY AND PERFORMANCE

With as much care as you take in selecting the right contractor, choosing the right roof system is equally as important. A CertainTeed Integrity Roof System combines key elements that help ensure you have a well-built roof for long-lasting performance.

### Waterproofing Underlayment

The first step in your defense against the elements. Self-adhering underlayment is installed at vulnerable areas of your roof to help prevent leaks from wind-driven rain and ice dams.

### 2. Water-Resistant Underlayment

Provides a protective layer over the roof deck and acts as a secondary barrier against leaks.

### 3. Starter Shingles

Starter Shingles are the first course of shingles that are installed and designed to work in tandem with the roof shingles above for optimal shingle sealing and performance.

### 4. Shingles

Choose from a variety of Good-Better-Best styles to complement any roof design and fit your budget.

### 5. Ventilation

A roof that breathes is shown to perform better and last longer. Ridge Vents, in combination with Intake Vents, allow air to flow on the underside of your roof deck, keeping the attic cooler in the summer and drier in the winter.

### 6. Hip & Ridge Caps

Available in numerous profiles, these accessories are used on the roof's hip and ridge lines for a distinctive finishing touch to your new roof.

learn more at:

certainteed.com/roofing

Integrity Roof System