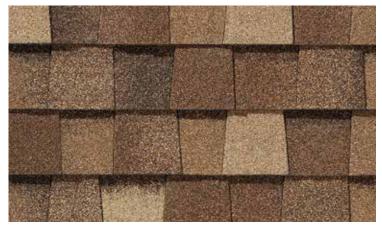

### LANDMARK® COLOR PALETTE

Silver Birch

Cobblestone Gray

Georgetown Gray

Pewter

Moiré Black

Heather Blend

Landmark ClimateFlex, shown in Colonial Slate