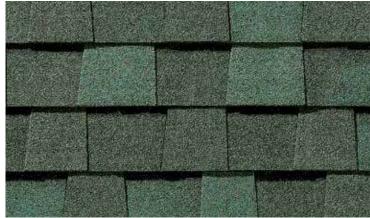

### LANDMARK® COLOR PALETTE

Silver Birch

Cobblestone Gray

Georgetown Gray

Pewter

Moiré Black

Heather Blend

Landmark ClimateFlex, shown in Colonial Slate