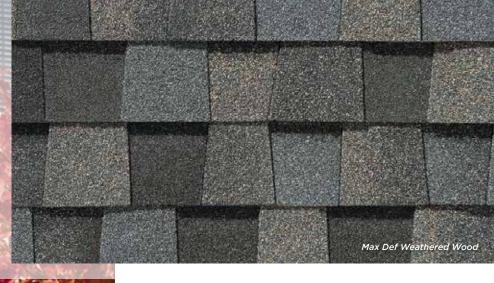

### LANDMARK® ClimateFlex® COLOR PALETTE

Colonial Slate

Weathered Wood

Burnt Sienna

Resawn Shake

Moiré Black Heather Blend

Landmark PRO, shown in Max Def Moiré Black

NorthGate ClimateFlex, shown in Max Def Weathered Wood