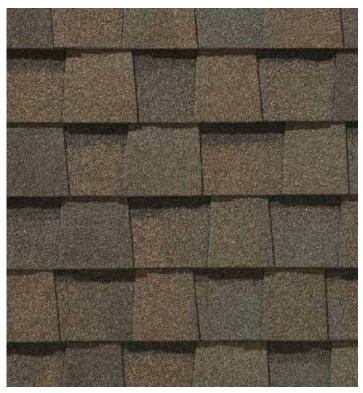

### LANDMARK® COLOR PALETTE

Silver Birch

Cobblestone Gray

Georgetown Gray

Pewter

Moiré Black

Heather Blend

Landmark ClimateFlex, shown in Colonial Slate