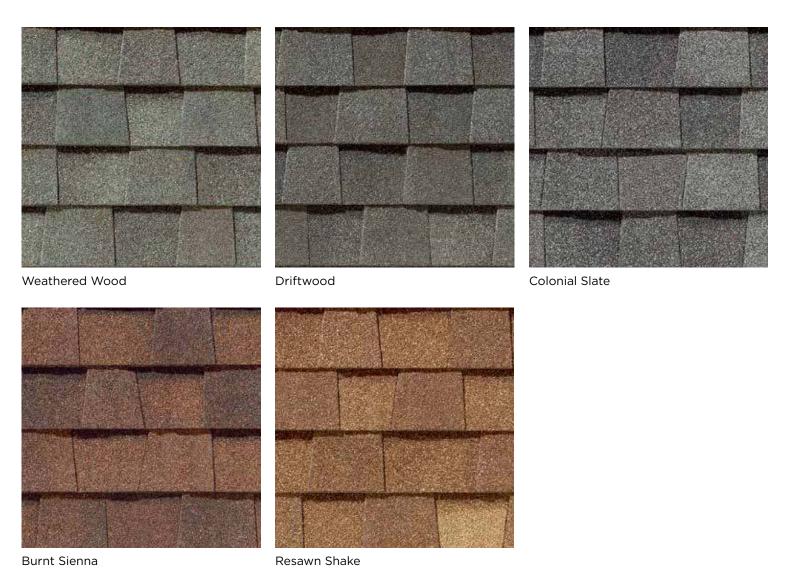

### LANDMARK® ClimateFlex® COLOR PALETTE

Colonial Slate

Weathered Wood

Burnt Sienna

Resawn Shake

Moiré Black Heather Blend

Landmark PRO, shown in Max Def Moiré Black