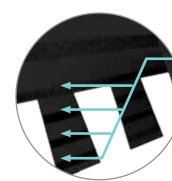

### **Quadra**Bond®

**Advanced Layering** 

CertainTeed's specially formulated adhesive adheres shingle layers at four points, more than any other manufacturer. This superior bond provides greater protection against shingle delamination to maximize performance over the life of the shingle in any climate.