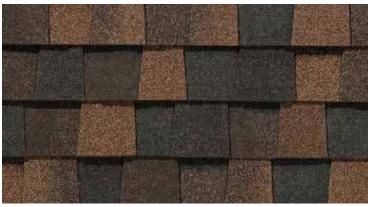

### LANDMARK® COLOR PALETTE

Silver Birch

Cobblestone Gray

Georgetown Gray

Pewter

Moiré Black

Heather Blend

Landmark ClimateFlex, shown in Colonial Slate