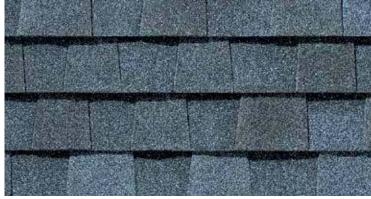

### NORTHGATE® ClimateFlex® COLOR PALETTE

Silver Birch CRRC Product ID 0668-0072

Max Def Driftwood

Max Def Weathered Wood

Max Def Georgetown Gray

Max Def Heather Blend

Max Def Burnt Sienna