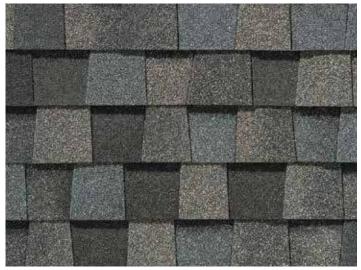

### LANDMARK® COLOR PALETTE

Silver Birch

Cobblestone Gray

Georgetown Gray

Pewter

Moiré Black

Heather Blend

Landmark ClimateFlex, shown in Colonial Slate