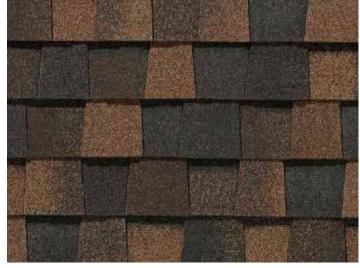

### LANDMARK® ClimateFlex® COLOR PALETTE

Colonial Slate

Weathered Wood

Burnt Sienna

Resawn Shake

Moiré Black Heather Blend

Landmark PRO, shown in Max Def Moiré Black