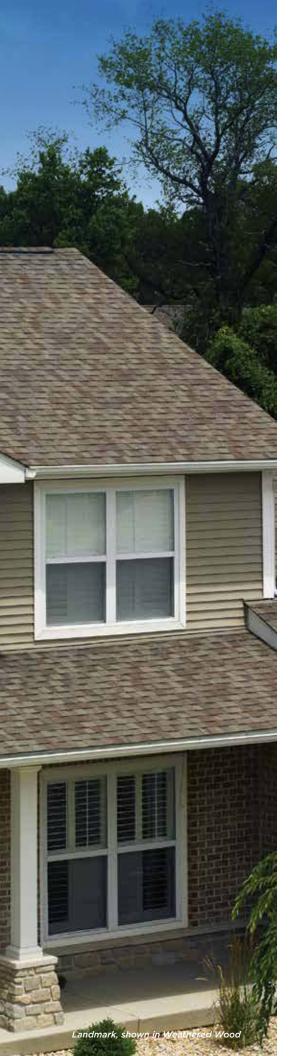

### Nail Trak®

Fast, Accurate, Visible

The new and improved **Nail**Trak nailing line, a feature on CertainTeed designer shingles.

Now **Nail***Trak* is brighter than ever before, with high-visibility lines that stand out whether it's daybreak or dusk.

**Nail***Trak* removes the guesswork with three separately defined lines, creating a large area to guide your nailing and a smaller area for extreme steep-slope applications.