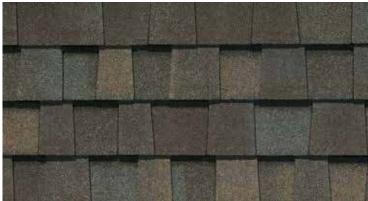

### LANDMARK® COLOR PALETTE

Silver Birch

Cobblestone Gray

Georgetown Gray

Pewter

Moiré Black

Heather Blend

Landmark ClimateFlex, shown in Colonial Slate