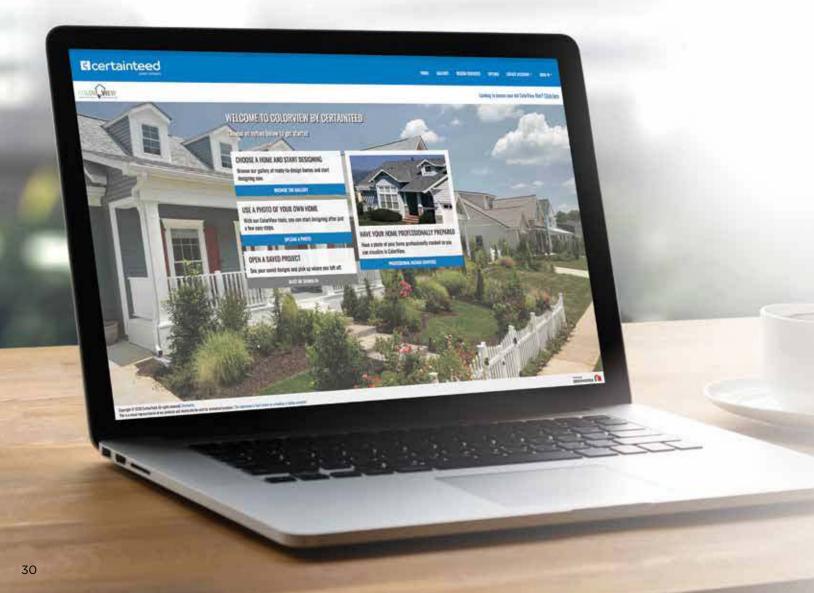

# The ColorView Visualizer: Design your Dream Home with the Click of a Mouse

CertainTeed created the ColorView tool to help homeowners bring their creative vision to reality.

Just look through a photo library of homes to choose one that looks most like your own. Then click on the roof to easily switch designs and see what CertainTeed product looks best. You can choose from hundreds of different roofing design and color combinations, and even add roof accents in different colors. All before anyone raises a hammer.

Want to visualize different roofing styles on your own home? You can upload photos to ColorView and have them digitally masked by one of our design professionals, or use DIY mode to upload and mask your own photos.

Plus, you can print or share your ColorView photos with family and friends to get their feedback. Visit **colorview.certainteed.com** and get started.