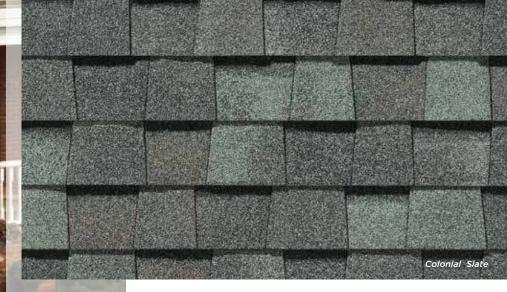

### LANDMARK® COLOR PALETTE

Silver Birch

Cobblestone Gray

Georgetown Gray

Pewter

Moiré Black

Heather Blend

Landmark ClimateFlex, shown in Colonial Slate

### LANDMARK® ClimateFlex® COLOR PALETTE

Colonial Slate

Weathered Wood

Burnt Sienna

Resawn Shake

Moiré Black Heather Blend

Landmark PRO, shown in Max Def Moiré Black