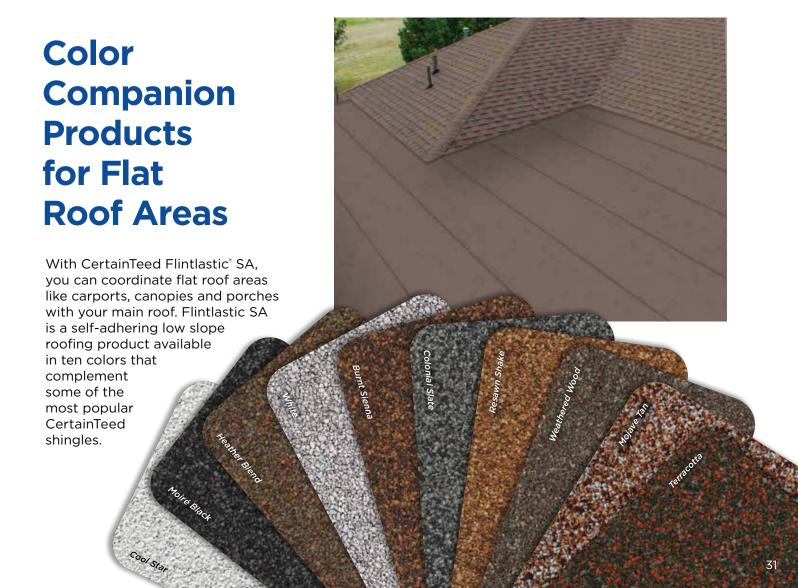

ccents in different colors. All before anyone raises a hammer.

Want to visualize different roofing styles on your own home? You can upload photos to ColorView and have them digitally masked by one of our design professionals, or use DIY mode to upload and mask your own photos.

Plus, you can print or share your ColorView photos with family and friends to get their feedback. Visit **colorview.certainteed.com** and get started.







## Add a Little Accent to Your Roof

The visually impactful choice for capping the hips and ridges of your roof, CertainTeed's Cedar Crest\* accessory shingles will complement or match any shingle in the Landmark Series. For a low-profile hip and ridge look, CertainTeed also offers Shadow Ridge\* accessory shingles. Also available in **Climate**Flex version.





### Integrity Roof System™

A COMPLETE APPROACH TO LONG LASTING BEAUTY AND PERFORMANCE

With as much care as you take in selecting the right contractor, choosing the right roof system is equally as important. A CertainTeed Integrity Roof System combines key elements that help ensure you have a well-built roof for long-lasting performance.

### Waterproofing Underlayment

The first step in your defense against the elements. Self-adhering underlayment is installed at vulnerable areas of your roof to help prevent leaks from wind-driven rain and ice dams.

### 2. Water-Resistant Underlayment

Provides a protective layer over the roof deck and acts as a secondary barrier against leaks.

### 3. Starter Shingles

Starter Shingles are the first course of shingles that are installed and designe