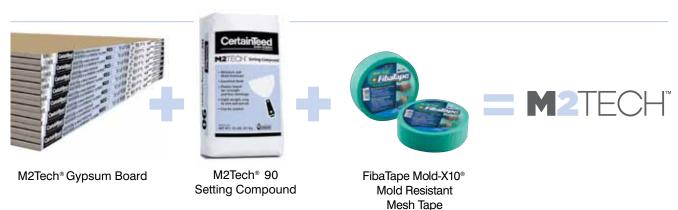

## Moisture and Mold Resistant Setting Compound with M2Tech®

## M2Tech® 90 Setting Compound (90 minute, sandable)

18 lb/8.1 kg Bag Code: 312909

- Formulated to resist moisture and mold
- Necessary component for a complete M2Tech® moisture and mold resistant system
- All-purpose setting compound can be used for all stages of finishing
- · Sets in approximately 90 minutes
- · Can be sanded once completely dry
- · Designed for hand taping