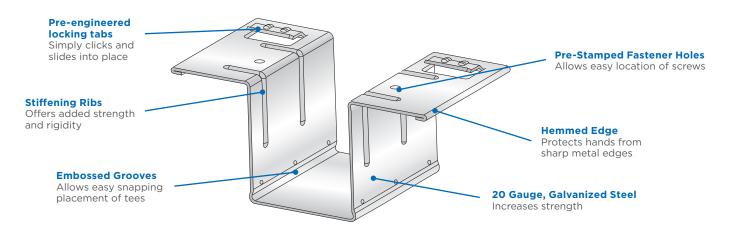

# QuickSpan<sup>™</sup> Locking Drywall Grid System

The QuickSpan Locking Drywall Grid System, featuring the QuickSpan Support Clip, offers quicker, easier installation and the longest unsupported spans for drywall ceilings in hallway and corridor applications. In hands-on trials, installers agree – the click-in design of QuickSpan delivers faster installation.

#### **QuickSpan Locking Channel**

Pre-engineered locking tabs allow tees to quickly twist and lock into place for fast, secure installation. No screws, pop rivets, or crimpers required.

#### **QuickSpan Tees**

Eliminates the need for hanger wires for unsupported spans up to 9' with 5/8" drywall and 16" O.C. spacing.

#### **QuickSpan Support Clip**

An accessory designed for load-bearing support. Provides longer and stronger spans with fewer wires and wider spanning tee spacing. Simply slide, snap, and fasten it in place to support spans up to 16'.