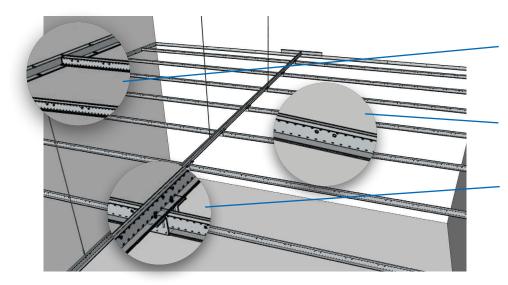

## Save more time and money with these new features!

Installers: We've redesigned our family of acoustical suspension systems to create complete grid solutions.

from distances.

4

# The Redesigned EZ Stab Family

All CertainTeed acoustical suspension systems feature high recycled content, a double web design for lasting durability and strength, G30 hot-dipped galvanized steel web construction for corrosion resistance, ICC certification (ESR-3336), and are City of Los Angeles Building Code compliant via ESR-3336 LABC Supplement.