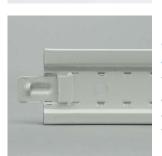

# Innovation in Action

1-1/2" Drywall System— the time-savingalternative to traditionaldrywall framing.

- Heavy duty double web
- T-Bar suspension system
- Knurled and uncapped face prevents screw spin-off
- The 1.6" profile height offers increased load capacity
- Install with speed and ease and lower labor costs