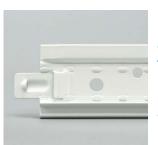

# Innovation in Action

1-1/2" Drywall System— the time-savingalternative to traditionaldrywall framing.

- Heavy duty double web
- T-Bar suspension system
- Knurled and uncapped face prevents screw spin-off
- The 1.6" profile height offers increased load capacity
- Install with speed and ease and lower labor costs