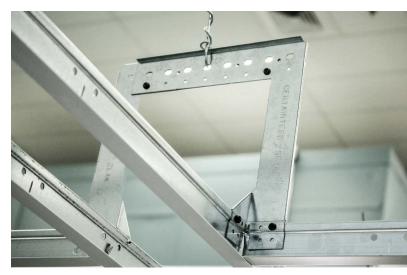

## **Seismic Accessories**

Transition joint clip, perimeter clip, and masking sleeves all easily integrate with multiple CertainTeed suspension system profiles, simplifying installation.