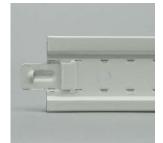

# Innovation in Action

1-1/2" Drywall System— the time-savingalternative to traditionaldrywall framing.

- Heavy duty double web
- T-Bar suspension system
- Knurled and uncapped face prevents screw spin-off
- The 1.6" profile height offers increased load capacity
- Install with speed and ease and lower labor costs