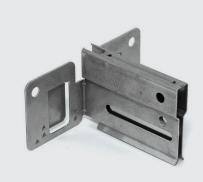

### **SmartFit Yoke**

Save time by preventing the need for extra cuts. This accessory allows you to assemble the entire suspension system prior to installing linear lighting fixtures and other challenging ceiling components.