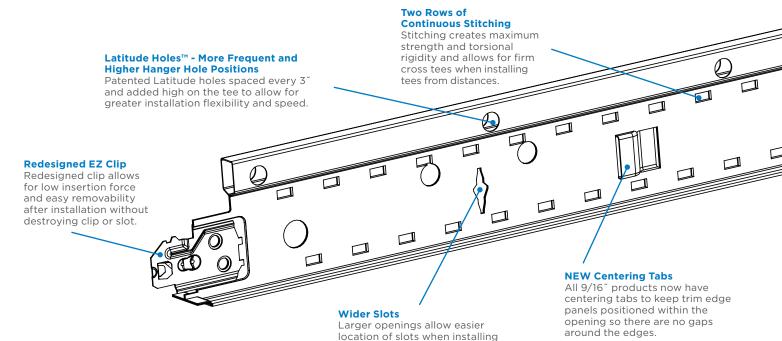

# The Redesigned EZ Stab Family

All CertainTeed acoustical suspension systems feature high recycled content, a double web design for lasting durability and strength, G30 hot-dipped galvanized steel web construction for corrosion resistance, ICC certification (ESR-3336), and are City of Los Angeles Building Code compliant via ESR-3336 LABC Supplement.