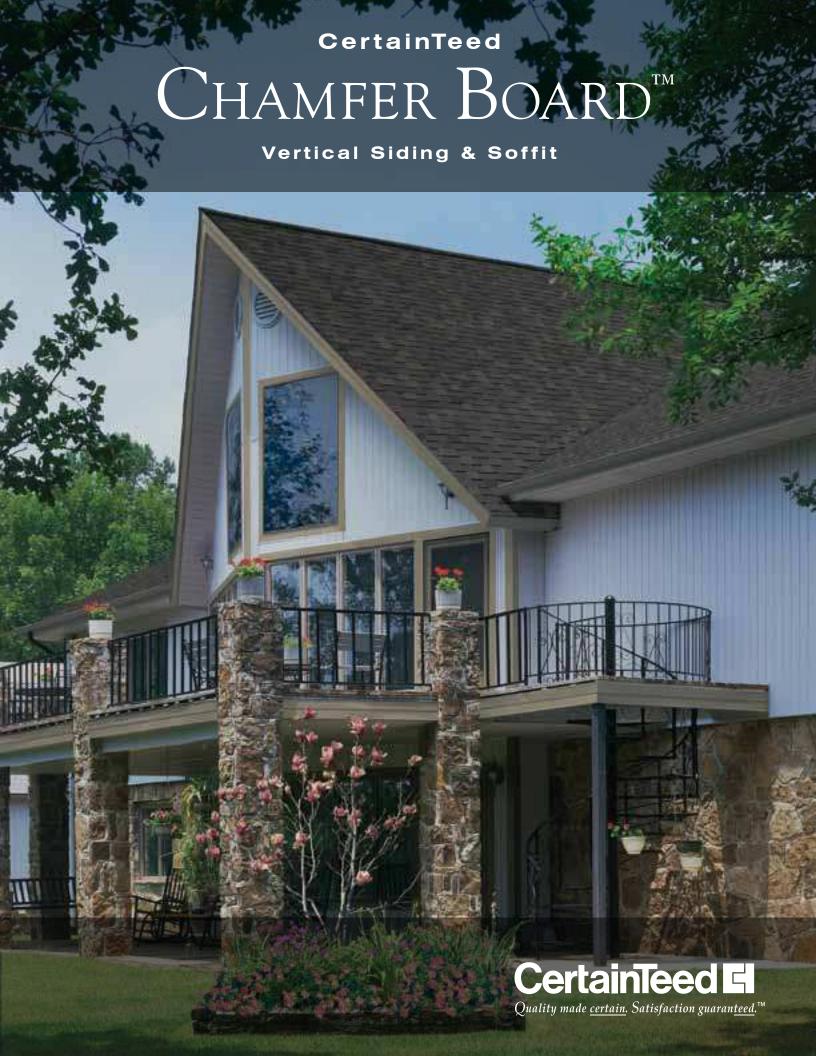

## Chamfer $Board^{TM}$

## The authentic look of beveled-edge wood plus the durability of vinyl siding.

- ◆ Double 5" style in solid and fully vented panel.
- Designed for vertical siding, porch ceiling, and soffit applications.
- Unique V-Groove lock design.
- Brushed finish.
- ◆ 9/16" panel projection.
- 8 low-gloss colors with a wide variety of coordinating trim.
- Virtually maintenance-free.
- Class 1(A) fire rating.
- Lifetime Limited Warranty.

Unique V-Groove Lock Design

Designed for vertical siding, porch ceiling, and soffit applications.

**Extra Thick** 

Solid or fully vented panel .044" thickness.

On Front:

Siding: Chamfer Board™ in colonial white.