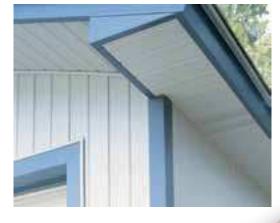

Unique V-Groove Lock Design

Designed for vertical siding, porch ceiling, and soffit applications.

**Extra Thick** 

Solid or fully vented panel .044" thickness.

On Front:

Siding: Chamfer Board™ in colonial white.

Trim: Vinyl Carpentry® & Restoration Millwork®.

Brushed Finish

**Smooth** 

Available in 8 low-gloss, virtually maintenance-free colors.