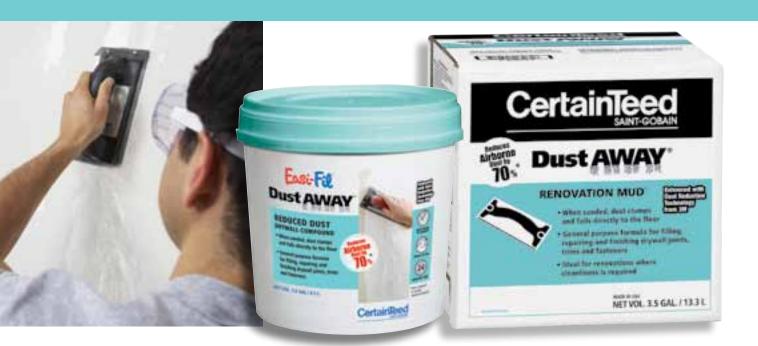

### Easi-Fil<sup>®</sup> Dust Away<sup>®</sup> Reduced Dust Drywall Compound

- When sanded, dust clumps and falls directly to the floor
- General purpose formula for filling, repairing and finishing drywall joints, trims and fasteners
- Reduces airborne dust when finishing small drywall jobs around the home
- Reduces airborne dust by 70% when compared to sanding standard compound

### CertainTeed Dust Away<sup>®</sup> Renovation Mud<sup>™</sup>

- When sanded, dust clumps and falls directly to the floor
- General purpose formula for filling, repairing and finishing drywall joints, trims and fasteners
- Ideal for renovations where cleanliness is required
- Reduces airborne dust by 70% when compared to sanding standard compound