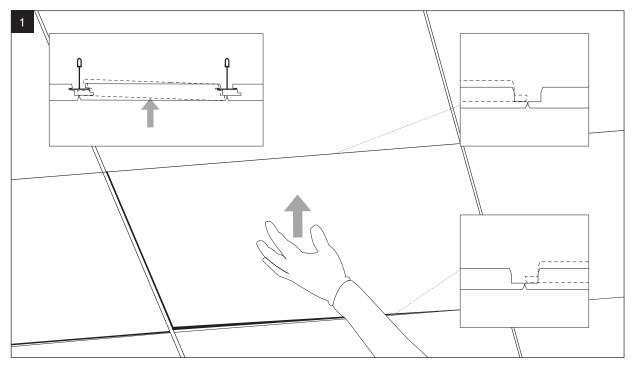

Place your hand on the center of the panel and gently push up to disengage the panel. Note: One edge will disengage higher than the other 3 sides.