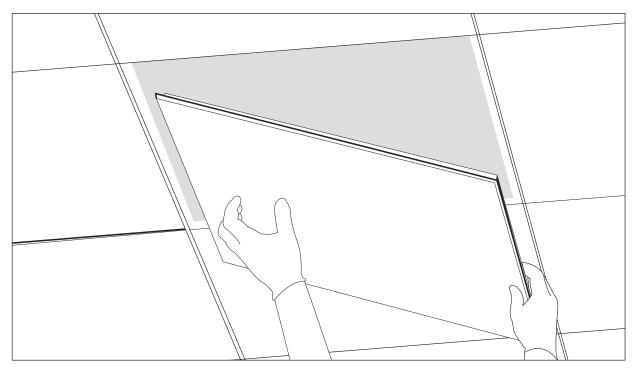

## Installation for Ecophon® Focus™ Ds Panel Accessibility

While keeping upward pressure, gently slide the panel toward the edge that has disengaged.

The panel will disengage as illustrated.