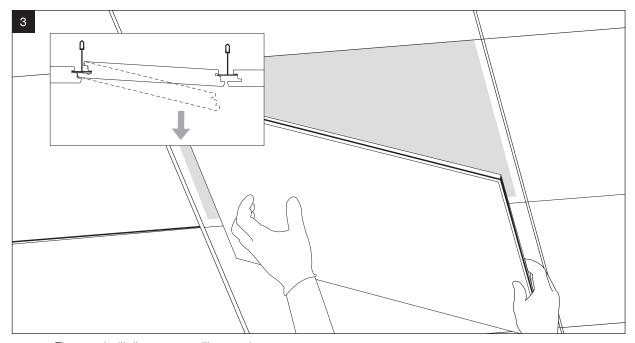

## Installation for Ecophon® Focus™ Ds Panel Accessibility

While keeping upward pressure, gently slide the panel toward the edge that has disengaged.

The panel will disengage as illustrated.