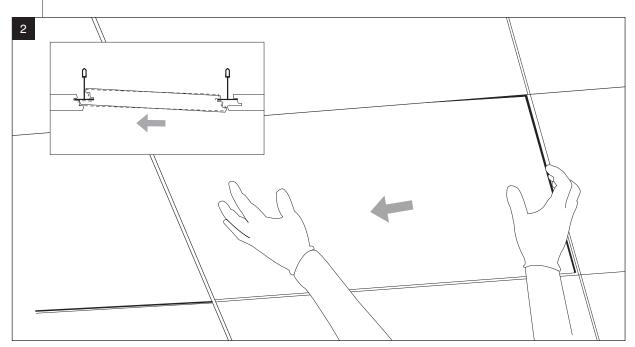

## Installation for Ecophon® Focus™ Ds Panel Accessibility

While keeping upward pressure, gently slide the panel toward the edge that has disengaged.

The panel will disengage as illustrated.