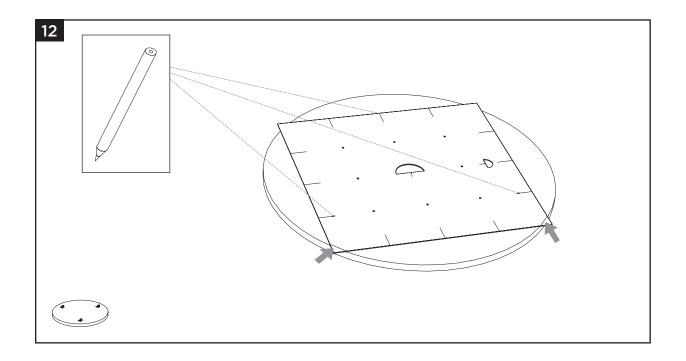

# Installation for Ecophon<sup>®</sup> Solo<sup>™</sup> Circle 800 Ceiling Panels 800mm x 40mm (≈31.5" x 1.5")

Read the entire manual before installing.

Installation for Ecophon<sup>®</sup> Solo<sup>™</sup> Circle 800 Ceiling Panels 800mm x 40mm (≈31.5" x 1.5")