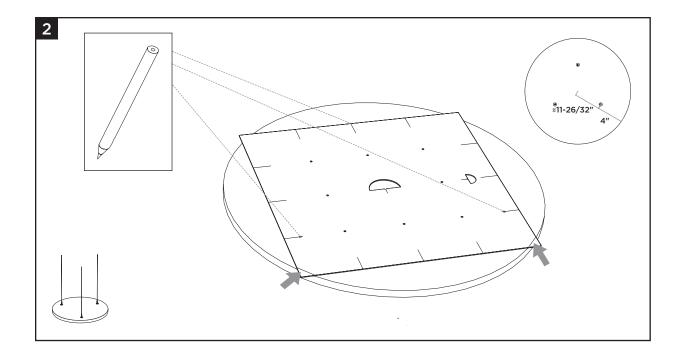

# Installation for Ecophon<sup>®</sup> Solo<sup>™</sup> Circle 800 Ceiling Panels 800mm x 40mm (≈31.5" x 1.5")

Read the entire manual before installing.

Installation for Ecophon<sup>®</sup> Solo<sup>™</sup> Circle 800 Ceiling Panels 800mm x 40mm (≈31.5" x 1.5")