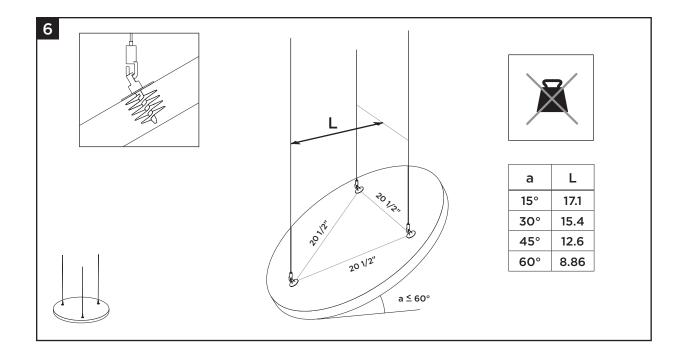

#### Attachment

There are two methods for attachment for the panels. The first is the use of adjustable wire hangers for variable elevations. The second is the use of adjustable brackets for applications close to the structure. Method of attachment to the structure of any accessory is provided by others.