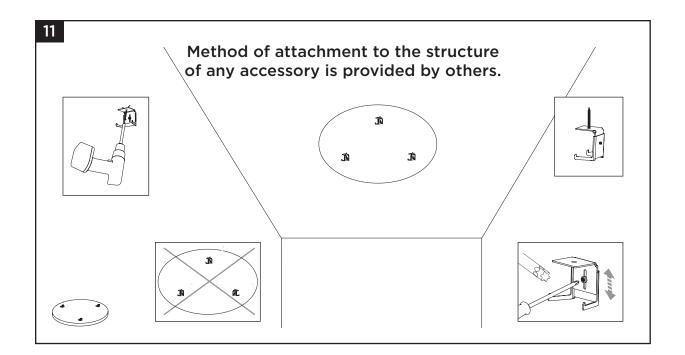

#### Attachment

There are two methods for attachment for the panels. The first is the use of adjustable wire hangers for variable elevations. The second is the use of adjustable brackets for applications close to the structure. Method of attachment to the structure of any accessory is provided by others.