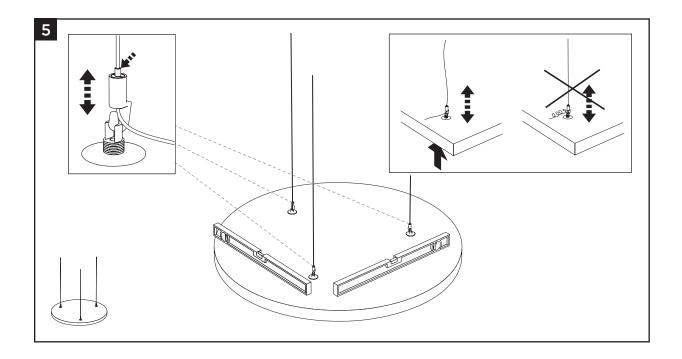

#### Attachment

There are two methods for attachment for the panels. The first is the use of adjustable wire hangers for variable elevations. The second is the use of adjustable brackets for applications close to the structure. Method of attachment to the structure of any accessory is provided by others.