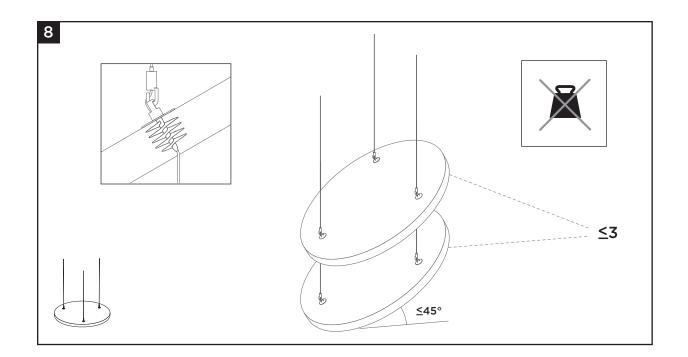

#### Attachment

There are two methods for attachment for the panels. The first is the use of adjustable wire hangers for variable elevations. The second is the use of adjustable brackets for applications close to the structure. Method of attachment to the structure of any accessory is provided by others.