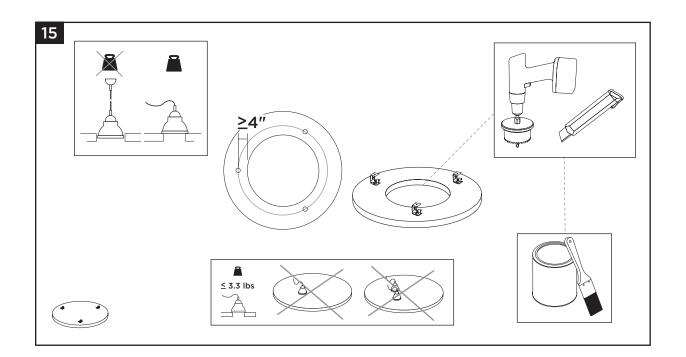

# Installation for Ecophon<sup>®</sup> Solo<sup>™</sup> Circle 800 Ceiling Panels 800mm x 40mm (≈31.5" x 1.5")

Read the entire manual before installing.

Installation for Ecophon<sup>®</sup> Solo<sup>™</sup> Circle 800 Ceiling Panels 800mm x 40mm (≈31.5" x 1.5")

Installation for Ecophon® Solo™ Circle 800 Ceiling Panels — Connect Absorber Bracket Application

Installation for Ecophon® Solo™ Circle 800 Ceiling Panels — Connect Absorber Bracket Application

Installation for Ecophon® Solo™ Circle 800 Ceiling Panels — Connect Absorber Bracket Application

800mm x 40mm (≈31.5" x 1.5")