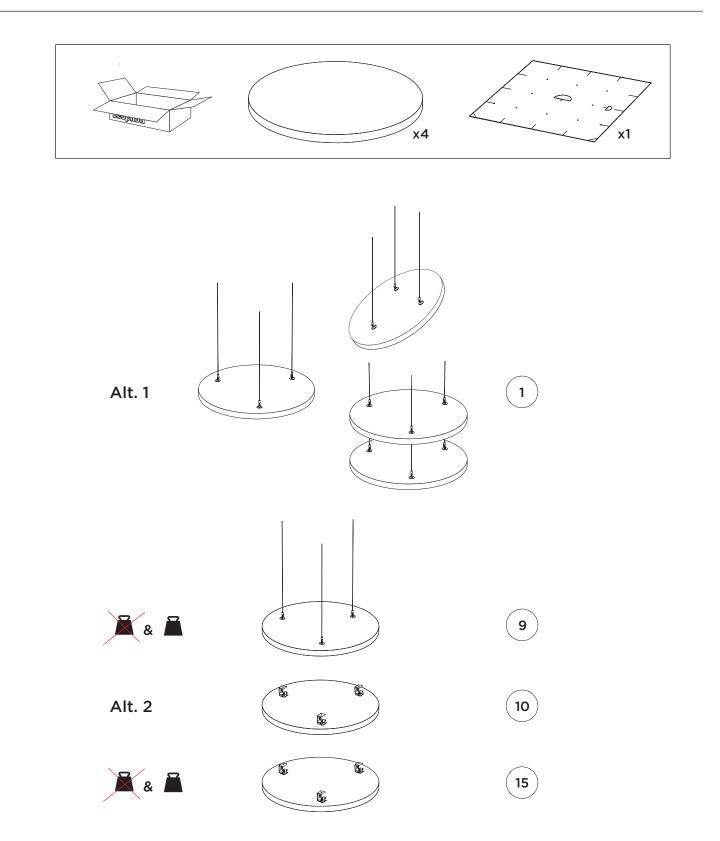

# Installation for Ecophon<sup>®</sup> Solo<sup>™</sup> Circle 800 Ceiling Panels 800mm x 40mm (≈31.5" x 1.5")

Read the entire manual before installing.

Installation for Ecophon<sup>®</sup> Solo<sup>™</sup> Circle 800 Ceiling Panels 800mm x 40mm (≈31.5" x 1.5")

Installation for Ecophon® Solo™ Circle 800 Ceiling Panels — Connect Absorber Bracket Application

Installation for Ecophon® Solo™ Circle 800 Ceiling Panels — Connect Absorber Bracket Application

Installation for Ecophon® Solo™ Circle 800 Ceiling Panels — Connect Absorber Bracket Application

800mm x 40mm (≈31.5" x 1.5")