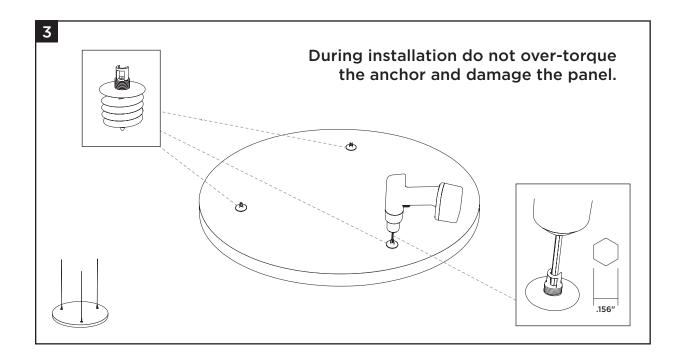

#### Attachment

There are two methods for attachment for the panels. The first is the use of adjustable wire hangers for variable elevations. The second is the use of adjustable brackets for applications close to the structure. Method of attachment to the structure of any accessory is provided by others.