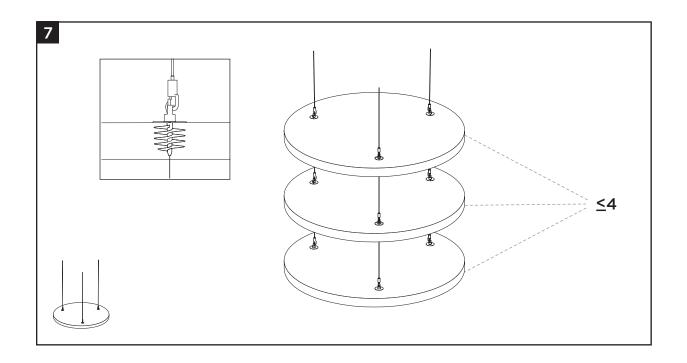

#### Attachment

There are two methods for attachment for the panels. The first is the use of adjustable wire hangers for variable elevations. The second is the use of adjustable brackets for applications close to the structure. Method of attachment to the structure of any accessory is provided by others.