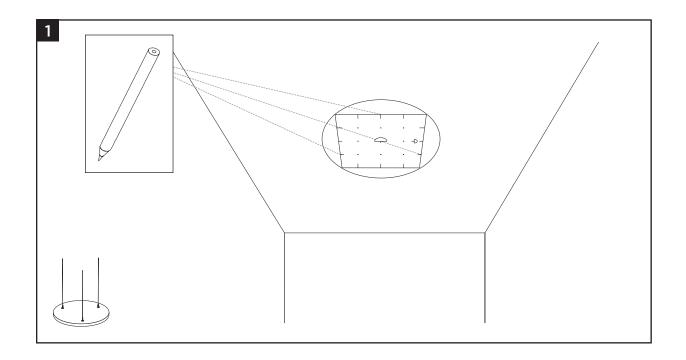

# Installation for Ecophon<sup>®</sup> Solo<sup>™</sup> Circle 800 Ceiling Panels 800mm x 40mm (≈31.5" x 1.5")

Read the entire manual before installing.

Installation for Ecophon<sup>®</sup> Solo<sup>™</sup> Circle 800 Ceiling Panels 800mm x 40mm (≈31.5" x 1.5")