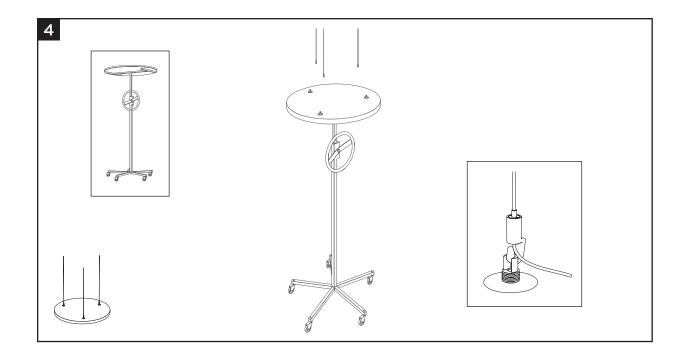

#### Attachment

There are two methods for attachment for the panels. The first is the use of adjustable wire hangers for variable elevations. The second is the use of adjustable brackets for applications close to the structure. Method of attachment to the structure of any accessory is provided by others.