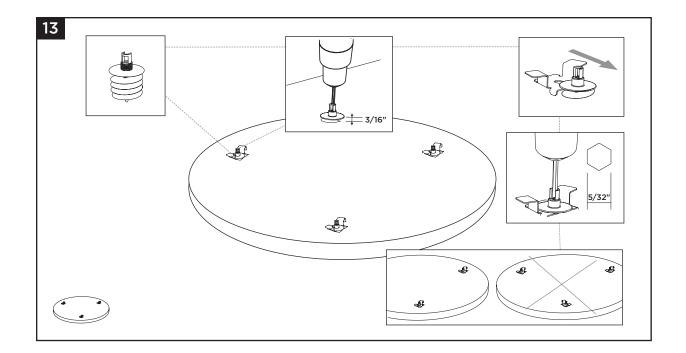

# Installation for Ecophon<sup>®</sup> Solo<sup>™</sup> Circle 800 Ceiling Panels 800mm x 40mm (≈31.5" x 1.5")

Read the entire manual before installing.

Installation for Ecophon<sup>®</sup> Solo<sup>™</sup> Circle 800 Ceiling Panels 800mm x 40mm (≈31.5" x 1.5")