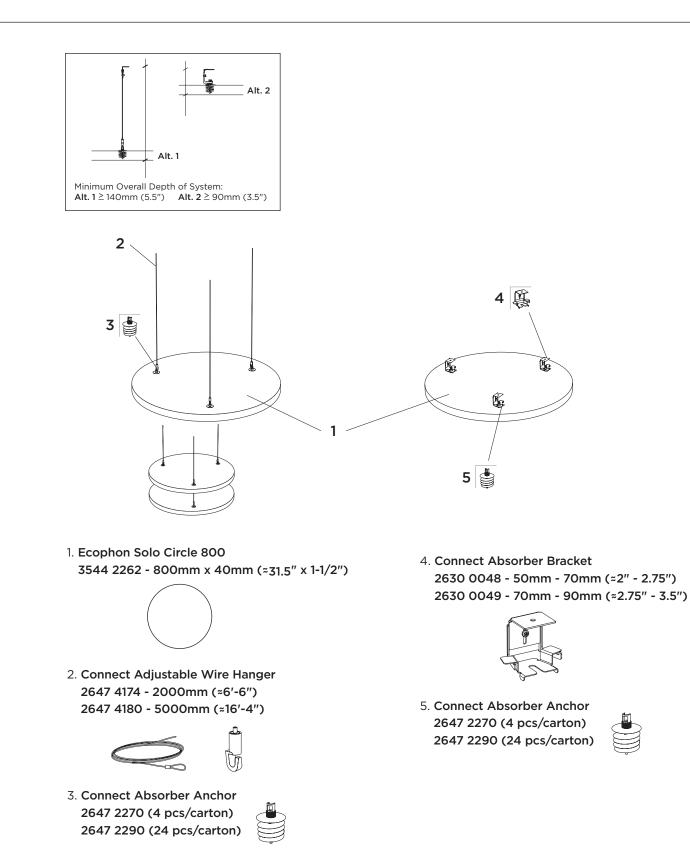

#### Attachment

There are two methods for attachment for the panels. The first is the use of adjustable wire hangers for variable elevations. The second is the use of adjustable brackets for applications close to the structure. Method of attachment to the structure of any accessory is provided by others.

# Use of the Product

Ecophon Solo panels are a high performance sound absorber, capable of being used as the primary acoustic solution when a traditional acoustic ceiling is neither feasible nor aesthetically desirable. Ecophon Solo is a unique free-hanging unit offering a myriad of design possibilities which can be achieved through various color and suspension options.

## Size Availability

Diameter: 800mm (≈31.5") Thickness: 40mm (≈1.5")