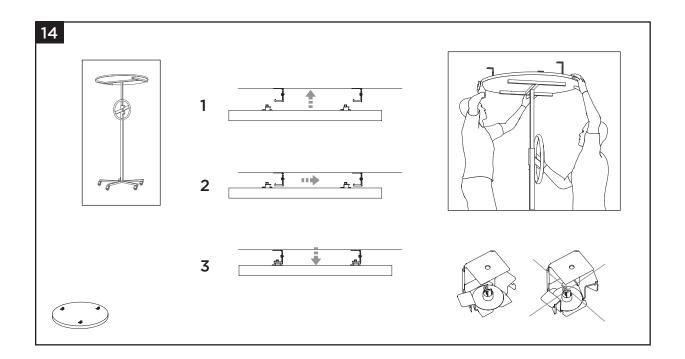

Installation for Ecophon® Solo™ Circle 800 Ceiling Panels — Connect Absorber Bracket Application

Installation for Ecophon® Solo™ Circle 800 Ceiling Panels — Connect Absorber Bracket Application

Installation for Ecophon® Solo™ Circle 800 Ceiling Panels — Connect Absorber Bracket Application