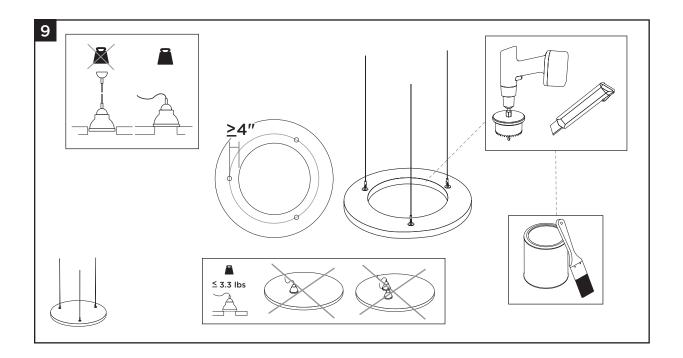

is the use of adjustable brackets for applications close to the structure. Method of attachment to the structure of any accessory is provided by others.

#### Weight

The 800mm x 40mm panels have an approximate weight of 4.4 lbs.

#### Handling

Use clean cotton gloves when handling product.

#### Cleaning

Daily dusting and vacuum cleaning. Weekly wet wiping.

#### **Fire Performance**

Panels have been tested according to ASTM E84 (Flame Spread  $\leq$  25) and ASTM E1263 (Smoke Development  $\leq$  50).



# Installation for Ecophon<sup>®</sup> Solo<sup>™</sup> Circle 800 Ceiling Panels 800mm x 40mm (≈31.5" x 1.5")

Read the entire manual before installing.



Installation for Ecophon<sup>®</sup> Solo<sup>™</sup> Circle 800 Ceiling Panels 800mm x 40mm (≈31.5" x 1.5")





















Installation for Ecophon® Solo™ Circle 800 Ceiling Panels — Connect Absorber Bracket Application





Installation for Ecophon® Solo™ Circle 800 Ceiling Panels — Connect Absorber Bracket Application





Installation for Ecophon® Solo™ Circle 800 Ceiling Panels — Connect Absorber Bracket Application

800mm x 40mm (≈31.5" x 1.5")







#### CertainTeed ARCHITECTURAL

METAL • WOOD • FELT • FIBERGLASS & MINERAL FIBER • GYPSUM • SUSPENSION & INTEGRATED SYSTEMS 20 Moores Road, Malvern, PA 19355 800-233-8990 certainteed.com/architectural