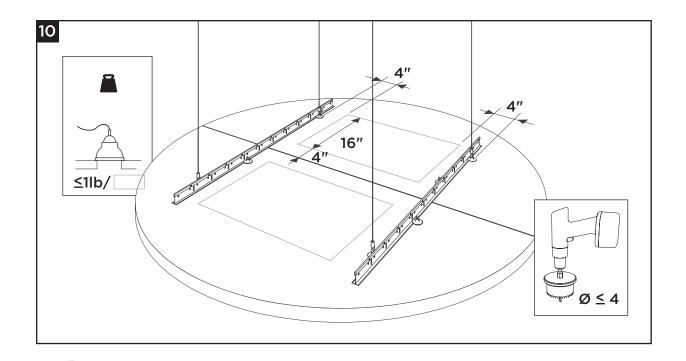

#### Attachment

There is one method for attachment for the panels. This is the use of adjustable wire hangers for variable elevations.

#### Weight

The 1600mm x 40mm panels have an approximate weight of 17.6 lbs.