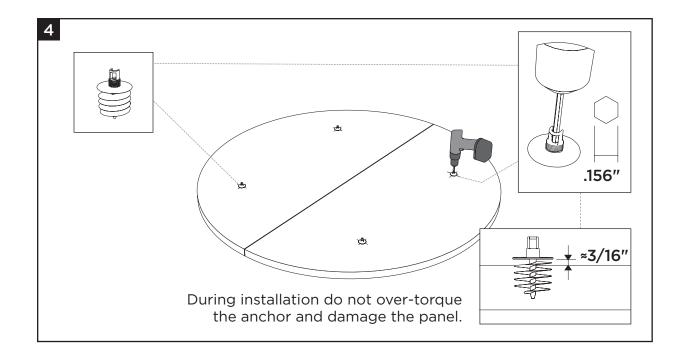

# Installation for Ecophon<sup>®</sup> Solo<sup>™</sup> Circle XL 1600 Ceiling Panels 1600mm x 40mm (≈63" x 1.5")

Read the entire manual before installing.

Installation for Ecophon<sup>®</sup> Solo<sup>™</sup> Circle XL 1600 Ceiling Panels 1600mm x 40mm (≈63" x 1.5")