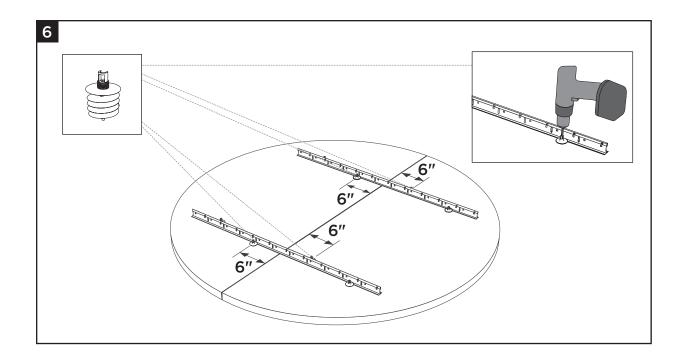

# Installation for Ecophon<sup>®</sup> Solo<sup>™</sup> Circle XL 1600 Ceiling Panels 1600mm x 40mm (≈63" x 1.5")

Read the entire manual before installing.

Installation for Ecophon<sup>®</sup> Solo<sup>™</sup> Circle XL 1600 Ceiling Panels 1600mm x 40mm (≈63" x 1.5")