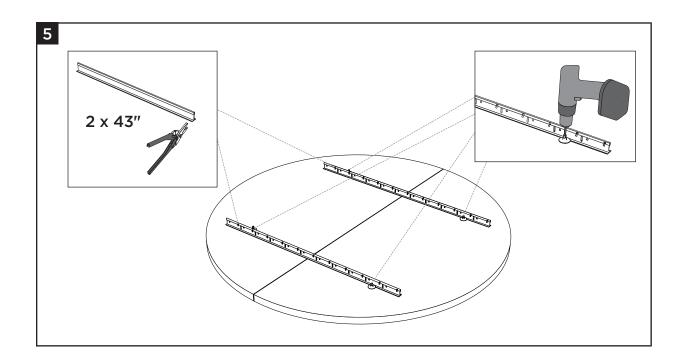

# Installation for Ecophon<sup>®</sup> Solo<sup>™</sup> Circle XL 1600 Ceiling Panels 1600mm x 40mm (≈63" x 1.5")

Read the entire manual before installing.

Installation for Ecophon<sup>®</sup> Solo<sup>™</sup> Circle XL 1600 Ceiling Panels 1600mm x 40mm (≈63" x 1.5")