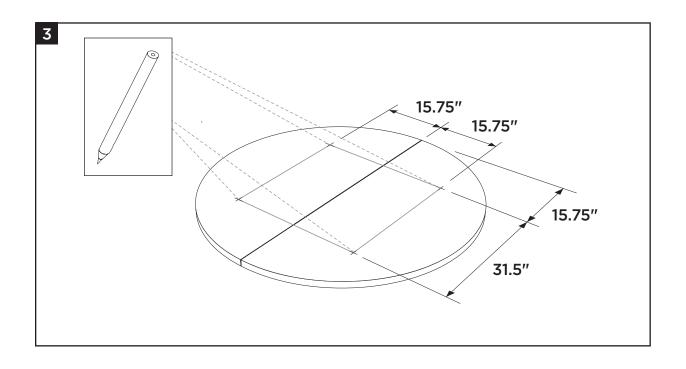

# Installation for Ecophon<sup>®</sup> Solo<sup>™</sup> Circle XL 1600 Ceiling Panels 1600mm x 40mm (≈63" x 1.5")

Read the entire manual before installing.

Installation for Ecophon<sup>®</sup> Solo<sup>™</sup> Circle XL 1600 Ceiling Panels 1600mm x 40mm (≈63" x 1.5")