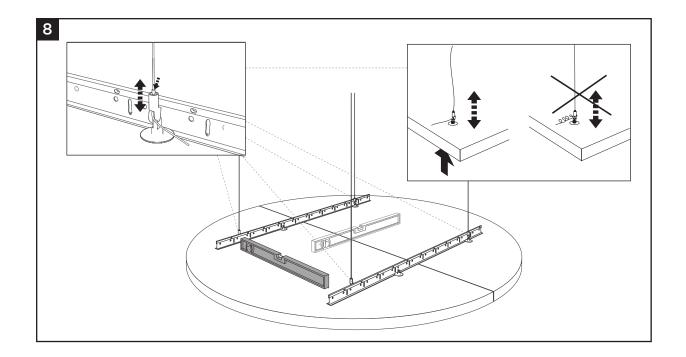

#### Attachment

There is one method for attachment for the panels. This is the use of adjustable wire hangers for variable elevations.