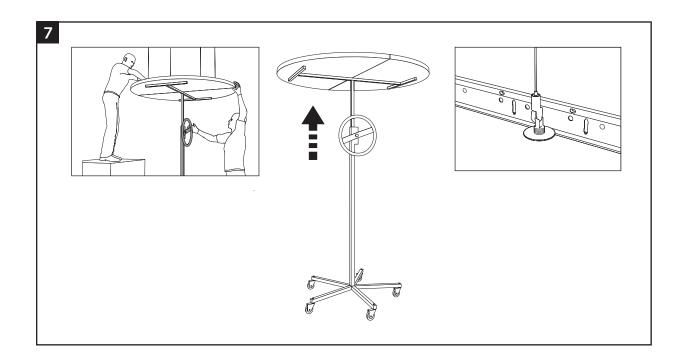

#### Attachment

There is one method for attachment for the panels. This is the use of adjustable wire hangers for variable elevations.

#### Weight

The 1600mm x 40mm panels have an approximate weight of 17.6 lbs.