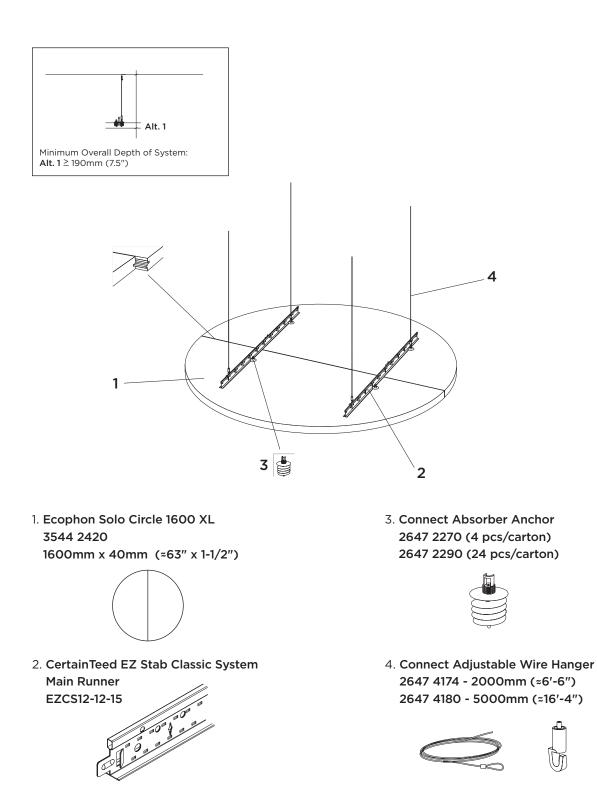

#### Attachment

There is one method for attachment for the panels. This is the use of adjustable wire hangers for variable elevations.

#### Weight

The 1600mm x 40mm panels have an approximate weight of 17.6 lbs.