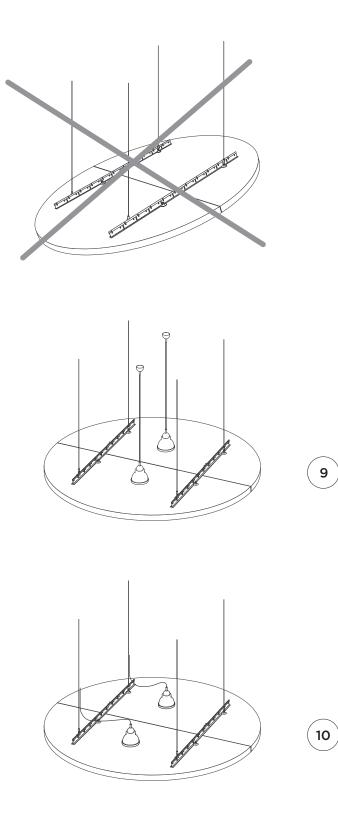

#### Attachment

There is one method for attachment for the panels. This is the use of adjustable wire hangers for variable elevations.