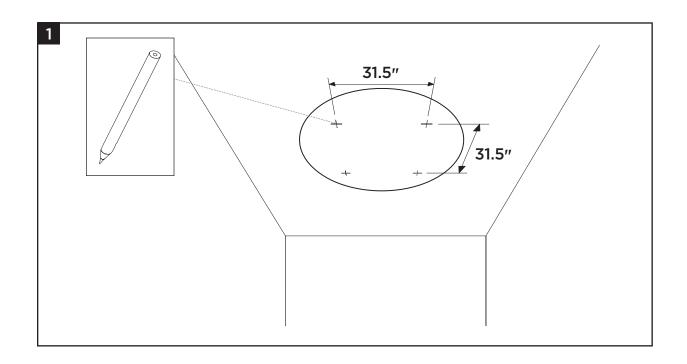

# Installation for Ecophon<sup>®</sup> Solo<sup>™</sup> Circle XL 1600 Ceiling Panels 1600mm x 40mm (≈63" x 1.5")

Read the entire manual before installing.

Installation for Ecophon<sup>®</sup> Solo<sup>™</sup> Circle XL 1600 Ceiling Panels 1600mm x 40mm (≈63" x 1.5")