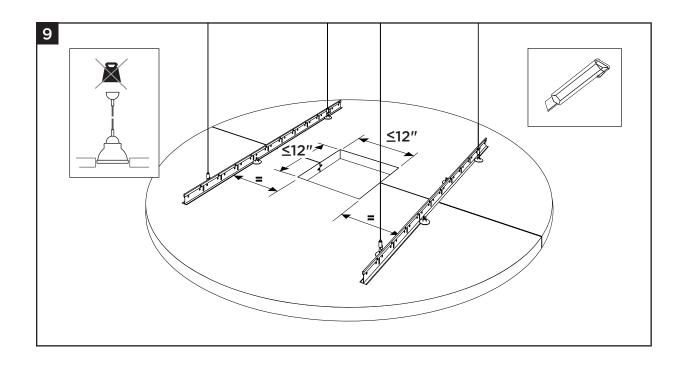

#### Attachment

There is one method for attachment for the panels. This is the use of adjustable wire hangers for variable elevations.