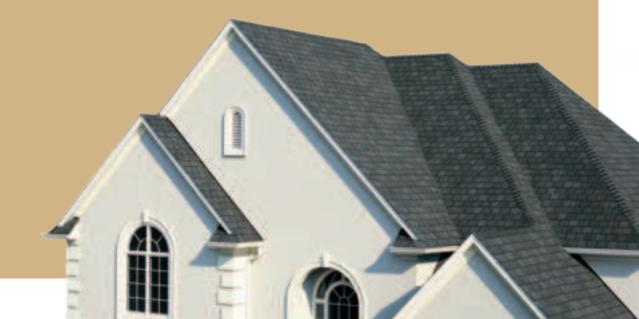

# hurricane strength & a whirlwind design

The sweeping lines and rich color palette of Hatteras designer shingles hide a deep inner strength that stands up to 110 mph winds and comes out looking great.

## oversized protection

Hatteras' premium oversized construction (18" x 36") is one of the largest shingles you can buy and its extra-heavy mat and dual self-sealing strips made with an aggressive sealant formulation combine to make Hatteras as big on performance as it is on looks.