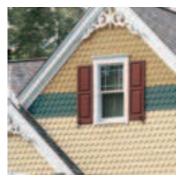

## meet

Under crystal blue skies or silhouetted against the gathering storm,
Hatteras designer shingles make a bold statement in any weather:

## Bring it on.

This is one tough roof that manages to keep looking its best, no matter what the elements throw at it.

And it's one smart investment for those who appreciate how its form follows function.

# hurricane strength & a whirlwind design

The sweeping lines and rich color palette of Hatteras designer shingles hide a deep inner strength that stands up to 110 mph winds and comes out looking great.

### a natural palette

When you install Hatteras, you install the color palette of nature's coasts, from Cottage Red and Hunter Green to Weathered Wood.