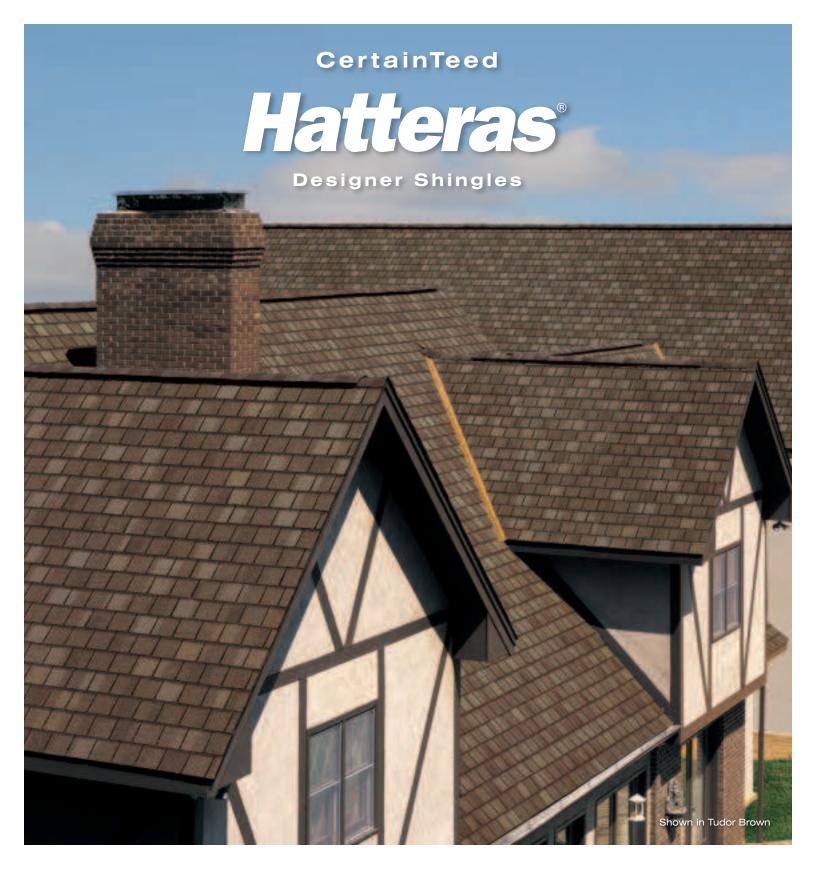

## meet

Under crystal blue skies or silhouetted against the gathering storm,
Hatteras designer shingles make a bold statement in any weather:

## Bring it on.

This is one tough roof that manages to keep looking its best, no matter what the elements throw at it.

And it's one smart investment for those who appreciate how its form follows function.

# hurricane strength & a whirlwind design

The sweeping lines and rich color palette of Hatteras designer shingles hide a deep inner strength that stands up to 110 mph winds and comes out looking great.

## oversized protection

Hatteras' premium oversized construction (18" x 36") is one of the largest shingles you can buy and its extra-heavy mat and dual self-sealing strips made with an aggressive sealant formulation combine to make Hatteras as big on performance as it is on looks.

### a natural palette

When you install Hatteras, you install the color palette of nature's coasts, from Cottage Red and Hunter Green to Weathered Wood.