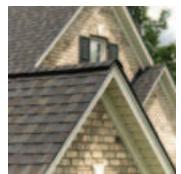

## oversized protection

Hatteras' premium oversized construction (18" x 36") is one of the largest shingles you can buy and its extra-heavy mat and dual self-sealing strips made with an aggressive sealant formulation combine to make Hatteras as big on performance as it is on looks.

### specifications

- Oversized extra-heavy fiber glass mat with dual stripes of CertaSeal Plus advanced modified sealant
- Deep shadow lines create look of natural slate
- 235 lbs. per square

CertainTeed products are tested to ensure the highest quality and comply with the following industry standards: