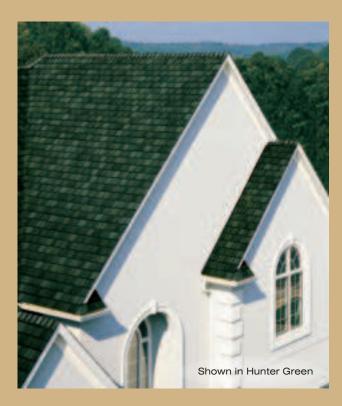

### a natural palette

When you install Hatteras, you install the color palette of nature's coasts, from Cottage Red and Hunter Green to Weathered Wood.

## easy selection

Shown in Cottage Red