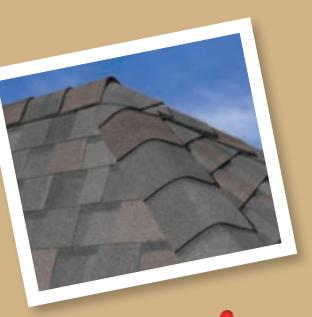

## meet

Under crystal blue skies or silhouetted against the gathering storm,
Hatteras designer shingles make a bold statement in any weather:

## Bring it on.

This is one tough roof that manages to keep looking its best, no matter what the elements throw at it.

And it's one smart investment for those who appreciate how its form follows function.

# hurricane strength & a whirlwind design

The sweeping lines and rich color palette of Hatteras designer shingles hide a deep inner strength that stands up to 110 mph winds and comes out looking great.

## oversized protection

Hatteras' premium oversized construction (18" x 36") is one of the largest shingles you can buy and its extra-heavy mat and dual self-sealing strips made with an aggressive sealant formulation combine to make Hatteras as big on performance as it is on looks.