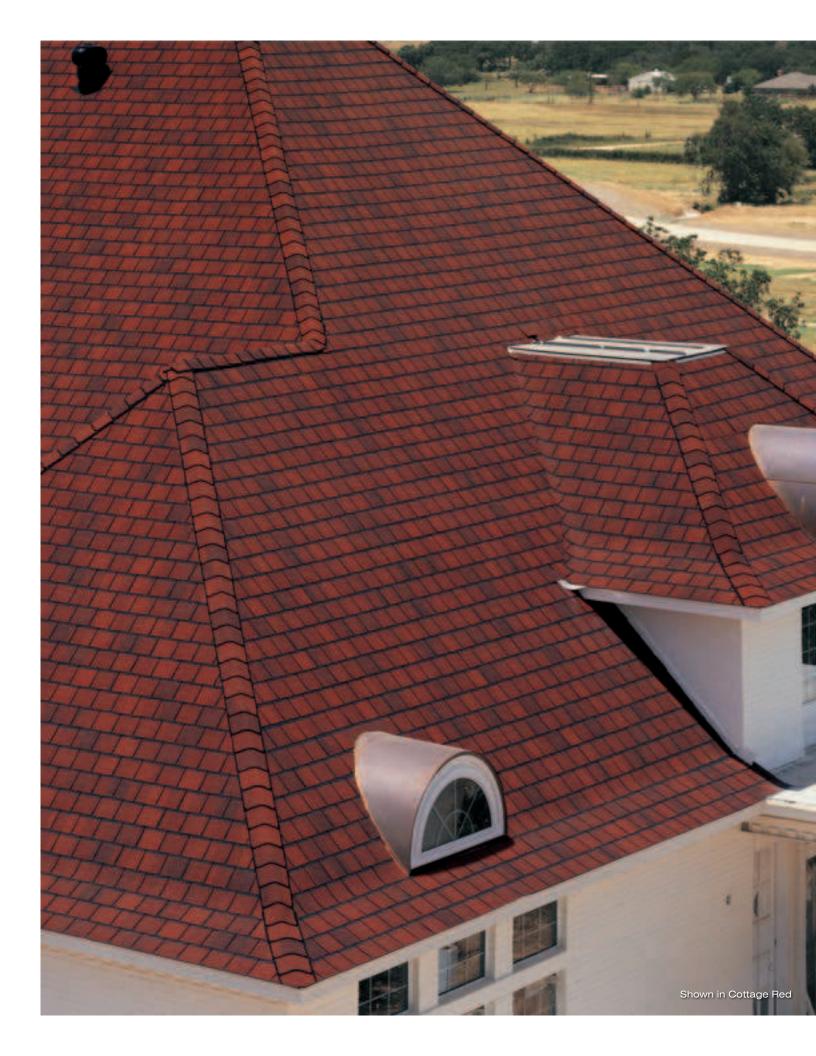

## meet

Under crystal blue skies or silhouetted against the gathering storm,
Hatteras designer shingles make a bold statement in any weather:

## Bring it on.







This is one tough roof that manages to keep looking its best, no matter what the elements throw at it.

And it's one smart investment for those who appreciate how its form follows function.



# **Hatteras**®



# hurricane strength & a whirlwind design

The sweeping lines and rich color palette of Hatteras designer shingles hide a deep inner strength that stands up to 110 mph winds and comes out looking great.

## oversized protection

Hatteras' premium oversized construction (18" x 36") is one of the largest shingles you can buy and its extra-heavy mat and dual self-sealing strips made with an aggressive sealant formulati