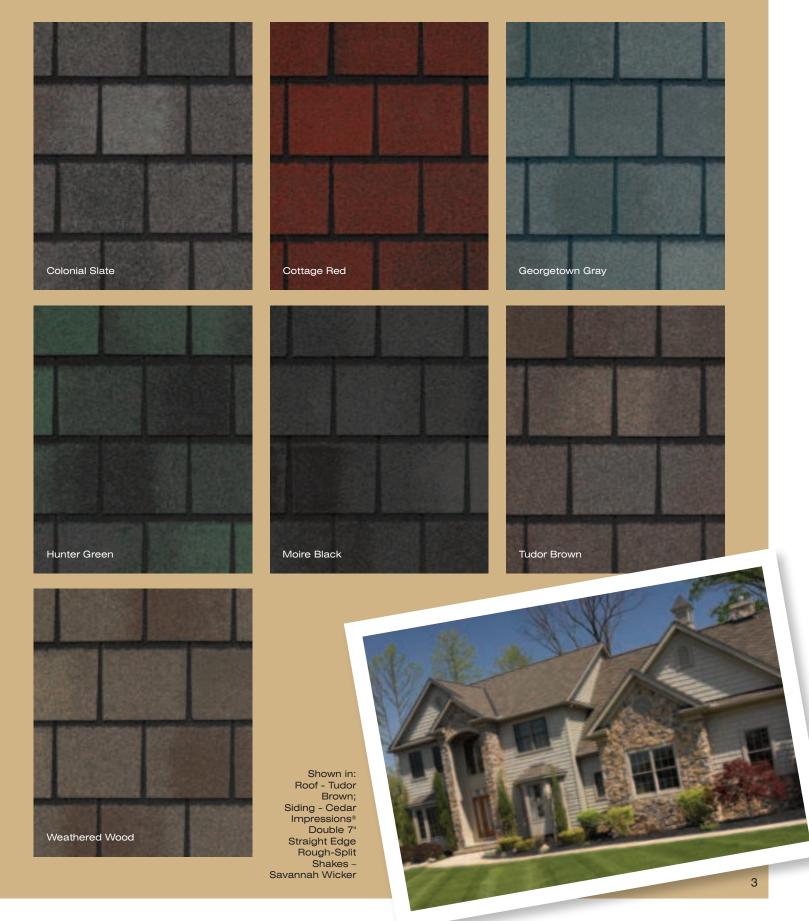

## Integrity Roof System™

A systems approach combines high-performance components – underlayments, shingles, accessory products and ventilation – to make the Integrity Roof System a complete roofing solution. When you choose an Integrity Roof System, you gain the advantage of having CertainTeed as your single manufacturing source to stand behind its roof system components.

#### WinterGuard®

Waterproofing shingle underlayment prevents leaks from wind-driven rain and ice dams in vulnerable areas.

#### Roofers' Select® or DiamondDeck®

High-performance underlayment provides a protective water-resistant layer over the roof deck and a secondary barrier against leaks.

#### **Starter Shingles**

Starter shingles are designed to work specifically with each different type of CertainTeed shingle for maximum performance.

#### CertainTeed Shingles

High-quality shingles available in a wide variety of styles and colors, covered by the strongest warranty in the business.

#### Hip & Ridge Caps

Accessory shingles are used to finish the hips and ridges of the roof and are designed to complement the appearance of CertainTeed shingles.

#### CertainTeed Ridge Vents

CertainTeed Ridge Vents combined with sufficient intake vents, such as CertainTeed Intake Vents, are the most effective ventilation system.