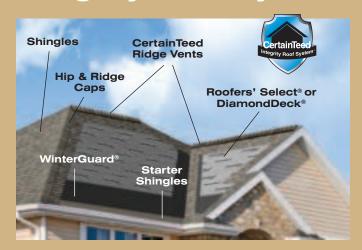

#### **Flat Roofs**

Flintlastic roofing products are available for flat roof areas.

#### Color Companion Products™

With CertainTeed Flintlastic® SA, you can coordinate flat roof areas like carports, canopies and porches with your main roof. Flintlastic SA is a self-adhering low-slope roofing product available in eight colors that match some of the most popular CertainTeed shingles. Ask your contractor for more information.