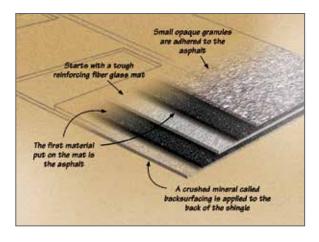

Outstanding durability. Featuring the latest advances in polymer science, CertainTeed's ClimateFlex technologyworks at a molecular level to make shingles strong and pliable. The rubber-like qualities of the ClimateFlex asphalt formula provides each shingle with improved hail resistance, cold-weather flexibility, and granule adhesion.