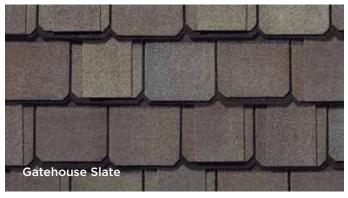

### GRAND MANOR®

Composed of two full-size, fiberglass-based shingles with randomly applied tabs. Featuring the Authentic depth and dimension of natural slate.