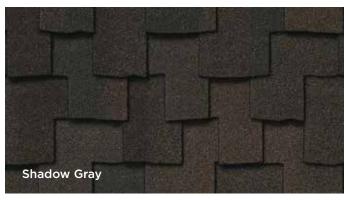

# Add the right accessories and ensure full protection

To cap off hips and ridges on roofs with Landmark **Climate** Flex\* or NorthGate **Climate** Flex\*, use Mountain Ridge, a UL 2218 Class 4 impact resistant accessory product or Shadow Ridge\* **Climate** Flex\*. Product availability varies by region.