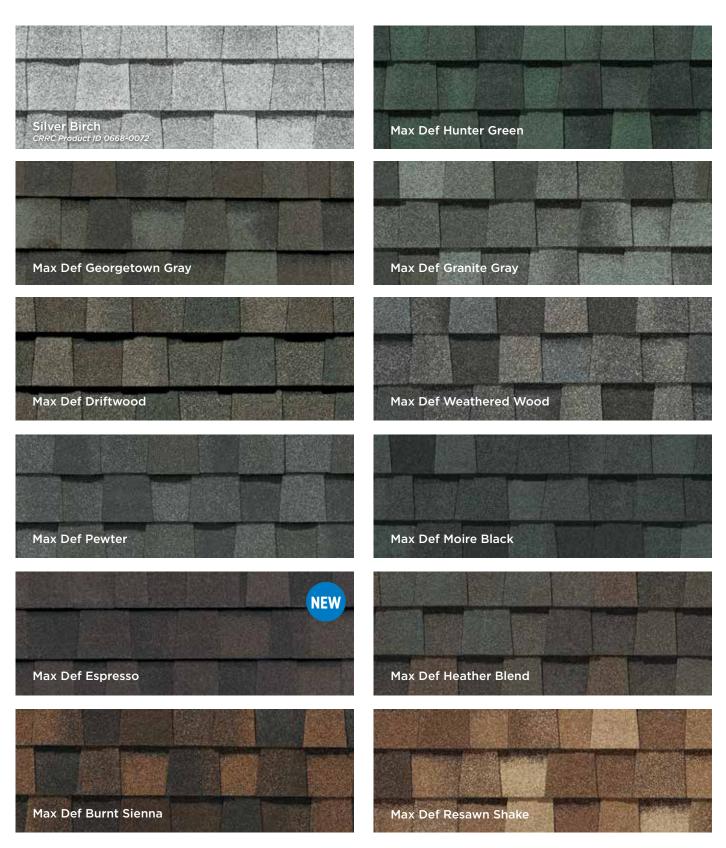

### LANDMARK® PRO

Landmark PRO offers two-piece laminated fiberglass-based construction with classic shades and dimensional appearance of natural wood or slate. CertainTeed backs this shingle with the most comprehensive and valued warranty in the industry.

Landmark PRO comes in a wide variety of colors, not all shown.

### NORTHGATE Climate Flex®

NorthGate ClimateFlex offers the protective resilience of polymer-modified asphalt plus the curb appeal of designer roofing with depth and dimension. CertainTeed backs this shingle with the most comprehensive and valued warranty in the industry.

## LANDMARK® ClimateFlex®

Landmark ClimateFlex gives your home the protective resilience of polymer-modified asphalt with classic shades and dimensional appearance of natural roofing materials. High durability with designer looks, backed by CertainTeed's manufacturer warranty—the most comprehensive and valued warranty in the industry.

**Burnt Sienna** 

Weathered Wood