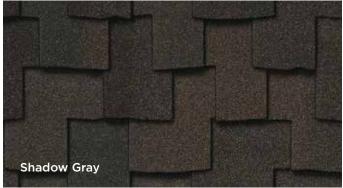

## **BELMONT®**

Composed of a base shingle with multi-positioned tabs on the top, this shingle gives an authentic, natural slate look with true depth and dimension.