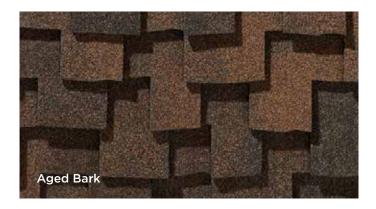

### GRAND MANOR®

Composed of two full-size, fiberglass-based shingles with randomly applied tabs. Featuring the Authentic depth and dimension of natural slate.