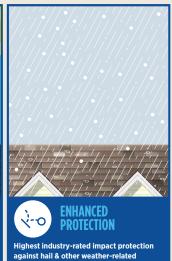

As hail is propelled onto a non-impact resistant shingle, it knocks off granules of the shingle's outer layer—exposing it to UV damage that can degrade the roof and make it vulnerable to leaks.

When severe weather hits, don't leave the safety of your home up in the air.

## Unrelenting protection... that's proven

Our impact resistant shingles are tough. And we've got the evidence to prove it.

Each shingle in our line is made from materials that have achieved the highest impact resistance rating—Class 4—during testing performed with steel balls simulating 90-mph hailstones of varying sizes.

#### Class 4 UL 2218 Impact Test

On a standard shingle cracks and ruptures will appear.

On a Class 4 rated shingle, no evidence of cracking or tearing is present.

- The test evaluates the effect of impact from the steel ball at locations on the assembly selected to be most vulnerable, including the edges, corners, unsupported sections and joints.
- Steel balls are dropped from heights of 12 feet for a 1.25-inch ball, to 20 feet for a 2-inch ball, simulating the impact energy of free-falling hailstones. Our impact resistant shingles remained intact, even when struck by the 2-inch steel ball.
- To meet the acceptance criteria of UL 2218, the roof covering material exposed surface, back surface and underneath layers must show no evidence of tearing, fracturing, cracking, splitting, rupture, crazing or other evidence of opening of the roof covering layer.