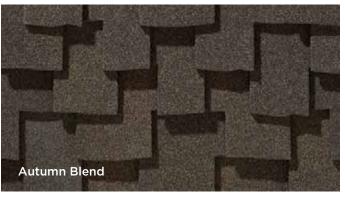

## **BELMONT®**

Composed of a base shingle with multi-positioned tabs on the top, this shingle gives an authentic, natural slate look with true depth and dimension.