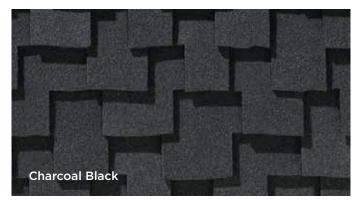

## CARRIAGE HOUSE®

Composed of two full-size, fiberglass-based shingles. Featuring a unique chamfered cut for scalloped appearance.