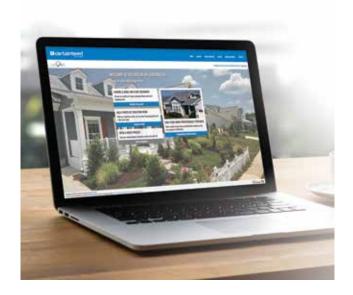

## The ColorView Visualizer: Design your Dream Home with the Click of a Mouse

CertainTeed created the ColorView tool to help homeowners bring their creative vision to reality.

Just look through a photo library of homes to choose one that looks most like your own. Then click on the roof to easily switch designs and see what CertainTeed product looks best. You can choose from hundreds of different roofing design and color combinations, and even add roof accents in different colors. All before anyone raises a hammer.

Want to visualize different roofing styles on your own home? You can upload photos to ColorView and have them digitally masked by one of our design professionals, or use DIY mode to upload and mask your own photos.

Plus, you can print or share your ColorView photos with family and friends to get their feedback. Visit **colorview.certainteed.com** and get started.

They may be reached at 800-396-8134.