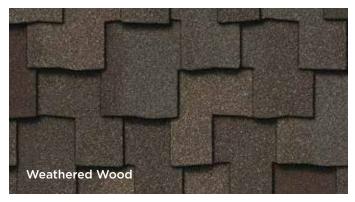

### LANDMARK® PRO

Landmark PRO offers two-piece laminated fiberglass-based construction with classic shades and dimensional appearance of natural wood or slate. CertainTeed backs this shingle with the most comprehensive and valued warranty in the industry.

Landmark PRO comes in a wide variety of colors, not all shown.

**Burnt Sienna** 

Weathered Wood