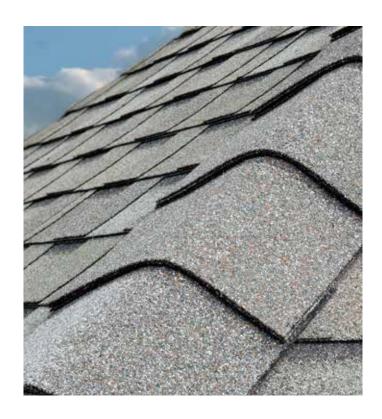

## Unrelenting protection... that's proven

Our impact resistant shingles are tough. And we've got the evidence to prove it.

Each shingle in our line is made from materials that have achieved the highest impact resistance rating—Class 4—during testing performed with steel balls simulating 90-mph hailstones of varying sizes.

#### Class 4 UL 2218 Impact Test

On a standard shingle cracks and ruptures will appear.

On a Class 4 rated shingle, no evidence of cracking or tearing is present.

- The test evaluates the effect of impact from the steel ball at locations on the assembly selected to be most vulnerable, including the edges, corners, unsupported sections and joints.
- Steel balls are dropped from heights of 12 feet for a 1.25-inch ball, to 20 feet for a 2-inch ball, simulating the impact energy of free-falling hailstones. Our impact resistant shingles remained intact, even when struck by the 2-inch steel ball.
- To meet the acceptance criteria of UL 2218, the roof covering material exposed surface, back surface and underneath layers must show no evidence of tearing, fracturing, cracking, splitting, rupture, crazing or other evidence of opening of the roof covering layer.