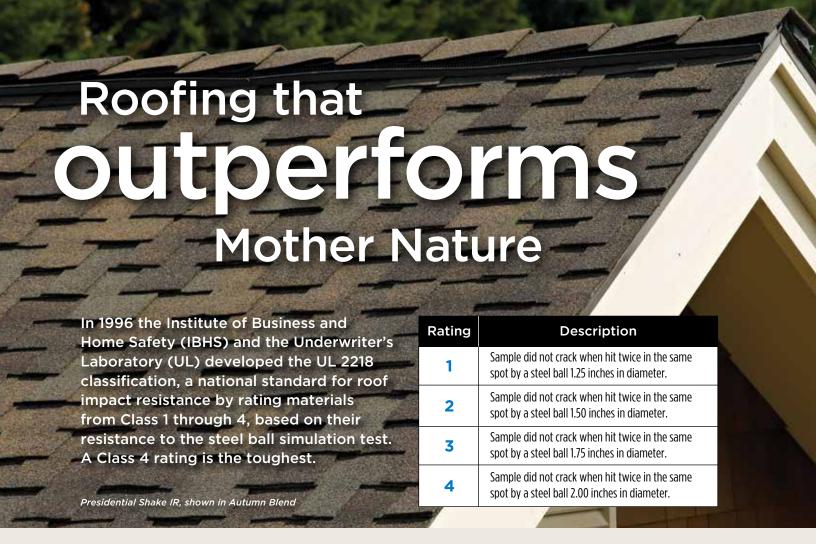

## Unrelenting protection... that's proven

Our impact resistant shingles are tough. And we've got the evidence to prove it.

Each shingle in our line is made from materials that have achieved the highest impact resistance rating—Class 4—during testing performed with steel balls simulating 90-mph hailstones of varying sizes.

#### Class 4 UL 2218 Impact Test

On a standard shingle cracks and ruptures will appear.

On a Class 4 rated shingle, no evidence of cracking or tearing is present.

- The test evaluates the effect of impact from the steel ball at locations on the assembly selected to be most vulnerable, including the edges, corners, unsupported sections and joints.
- Steel balls are dropped from heights of 12 feet for a 1.25-inch ball, to 20 feet for a 2-inch ball, simulating the impact energy of free-falling hailstones. Our impact resistant shingles remained intact, even when struck by the 2-inch steel ball.
- To meet the acceptance criteria of UL 2218, the roof covering material exposed surface, back surface and underneath layers must show no evidence of tearing, fracturing, cracking, splitting, rupture, crazing or other evidence of opening of the roof covering layer.