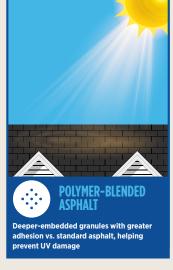

Outstanding durability. Featuring the latest advances in polymer science, CertainTeed's ClimateFlex technologyworks at a molecular level to make shingles strong and pliable. The rubber-like qualities of the ClimateFlex asphalt formula provides each shingle with improved hail resistance, cold-weather flexibility, and granule adhesion.

Allows for easier cold-weather installation

and greater weathering endurance than

standard asphalt shingles