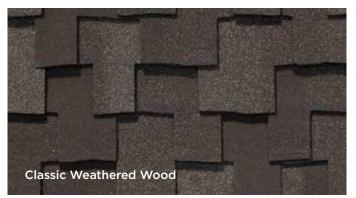

### LANDMARK® PRO

Landmark PRO offers two-piece laminated fiberglass-based construction with classic shades and dimensional appearance of natural wood or slate. CertainTeed backs this shingle with the most comprehensive and valued warranty in the industry.

Landmark PRO comes in a wide variety of colors, not all shown.