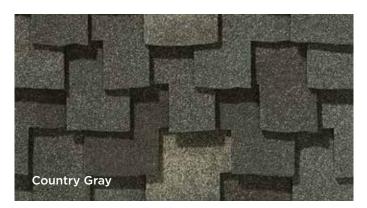

  UL 2218 Class 3 rating
  (Belmont®, Presidential Shake® TL,
  Presidential Shake®, Landmark® PRO)
- Fiberglass-based construction
- UL Class A fire resistance
- UL Certified to meet ASTM D3462
- Conforms to CSA Standard A123.5-98
- Lifetime limited transferable warranties against manufacturing defects\*