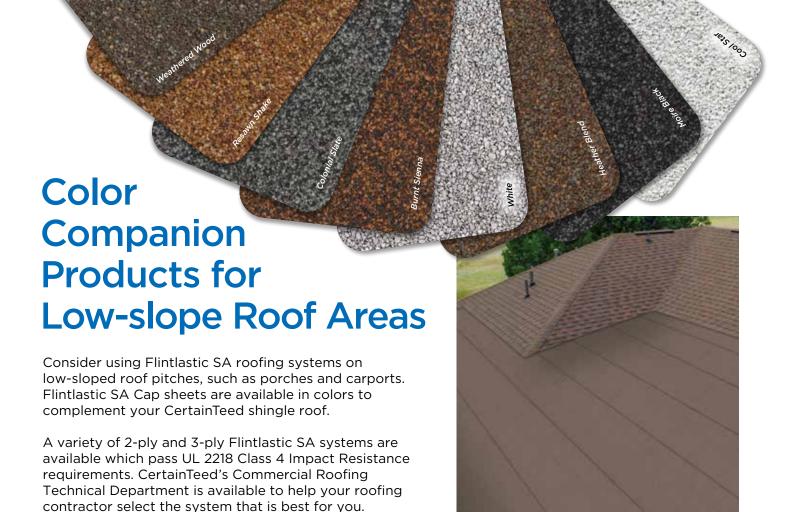

**Burnt Sienna** 

Weathered Wood

# Add the right accessories and ensure full protection

To cap off hips and ridges on roofs with Landmark **Climate** Flex\* or NorthGate **Climate** Flex\*, use Mountain Ridge, a UL 2218 Class 4 impact resistant accessory product or Shadow Ridge\* **Climate** Flex\*. Product availability varies by region.