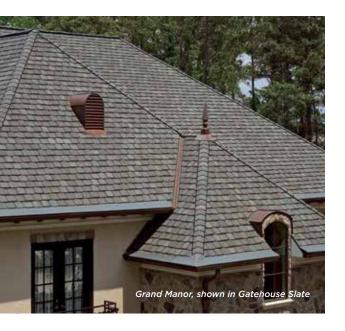

### GRAND MANOR®

Composed of two full-size, fiberglass-based shingles with randomly applied tabs. Featuring the Authentic depth and dimension of natural slate.