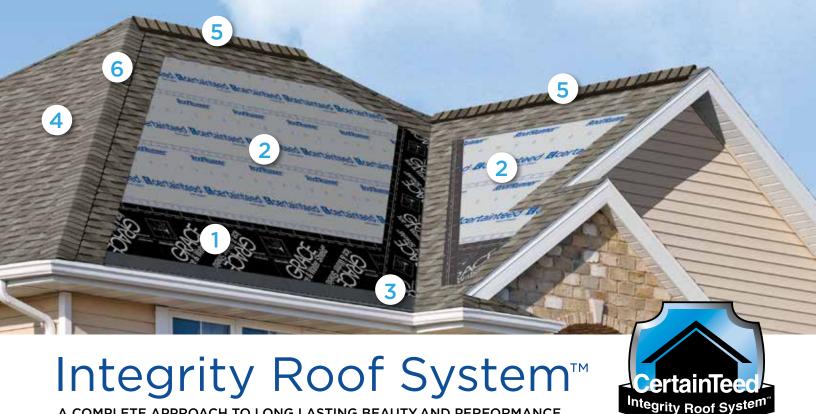

#### A COMPLETE APPROACH TO LONG LASTING BEAUTY AND PERFORMANCE

With as much care as you take in selecting the right contractor, choosing the right roof system is equally as important. A CertainTeed Integrity Roof System combines key elements that help ensure you have a well-built roof for long-lasting performance.

Shingles are just the beginning - to keep your new roof performing and looking great for years to come it takes a complete CertainTeed Integrity Roof System approach.

#### Waterproofing Underlayment

The first step in your defense against the elements. Self-adhering underlayment is installed at vulnerable areas of your roof to help prevent leaks from wind-driven rain and ice dams.

#### 2. Water-Resistant Underlayment

Provides a protective layer over the roof deck and acts as a secondary barrier against leaks.

### 3. Starter Shingles

Starter Shingles are the first course of shingles that are installed and designed to work in tandem with the roof shingles above for optimal shingle sealing and performance.

#### 4. Shingles

Choose from a variety of Good-Better-Best styles to complement any roof design and fit your budget.

#### 5. Ventilation

A roof that breathes is shown to perform better and last longer. Ridge Vents, in combination with Intake Vents, allow air to flow on the underside of your roof deck, keeping the attic cooler in the summer and drier in the winter.

#### 6. Hip & Ridge Caps

Available in numerous profiles, these accessories are used on the roof's hip and ridge lines for a distinctive finishing touch to your new roof.

our bloa

certainteed.com/roofing