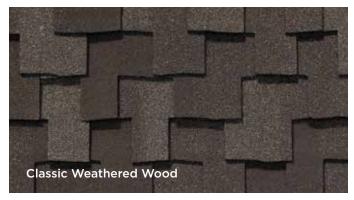

## PRESIDENTIAL SHAKE®

The sculpted edges and staggered design combine to give your roof the charm and beauty of authentic wood shakes. Presidential Shake, made of two laminated layers of the industry's most durable materials, was the first of its kind. No other shingle replicates the look of real wood shakes quite so stunningly.