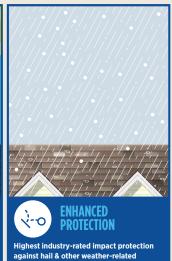

As hail is propelled onto a non-impact resistant shingle, it knocks off granules of the shingle's outer layer—exposing it to UV damage that can degrade the roof and make it vulnerable to leaks.

When severe weather hits, don't leave the safety of your home up in the air.

## Unrelenting protection... that's proven

Our impact resistant shingles are tough. And we've got the evidence to prove it.

Each shingle in our line is made from materials that have achieved the highest impact resistance rating—Class 4—during testing performed with steel balls simulating 90-mph hailstones of varying sizes.