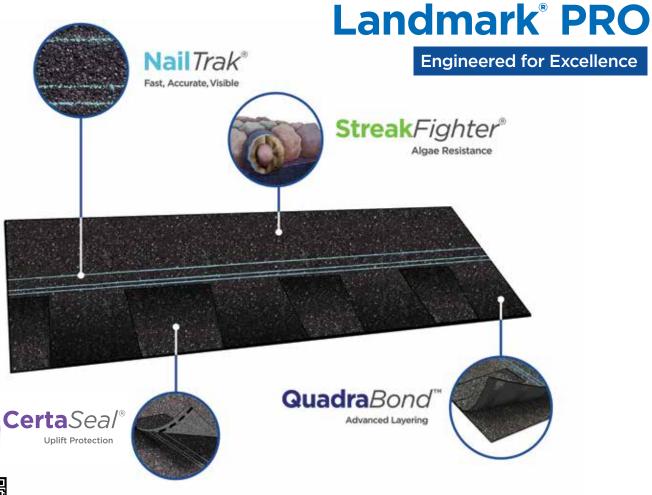

## Why Landmark PRO?

## Landmark® PRO — The Professional's Choice

- Lifetime limited transferable warranty
- 10-year SureStart protection
- 15-year 110/130 mph wind warranty
- Maximum Definition color palette
- StreakFighter® 15-year algae resistance
- Classified as UL 2218 Class 3 Impact Rated
- Certified as meeting the industry's toughest third-party (UL) manufacturing quality standards
- Upgrade to 50-year warranty available

## It's all in the name... it's the shingle PRO's use: GO PRO!

We started by adding more weathering asphalt to the industry's toughest fiberglass mat to provide more protection. Then we incorporated our Maximum Definition color blend technology to give the product more vibrancy on the roof.