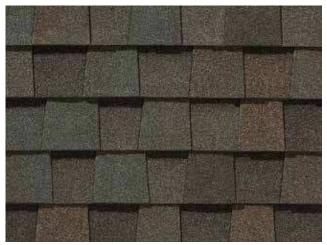

# LANDMARK® PREMIUM COLOR PALETTE

Max Def Weathered Wood

Max Def Moire Black

Max Def Burnt Sienna

Max Def Driftwood

Max Def Heather Blend

## MAX DEF COLORS

Look deeper. With Max Def, a new dimension is added to shingles with a richer mixture of surface granules. You get a brighter, more vibrant, more dramatic appearance and depth of color. And the natural beauty of your roof shines through.