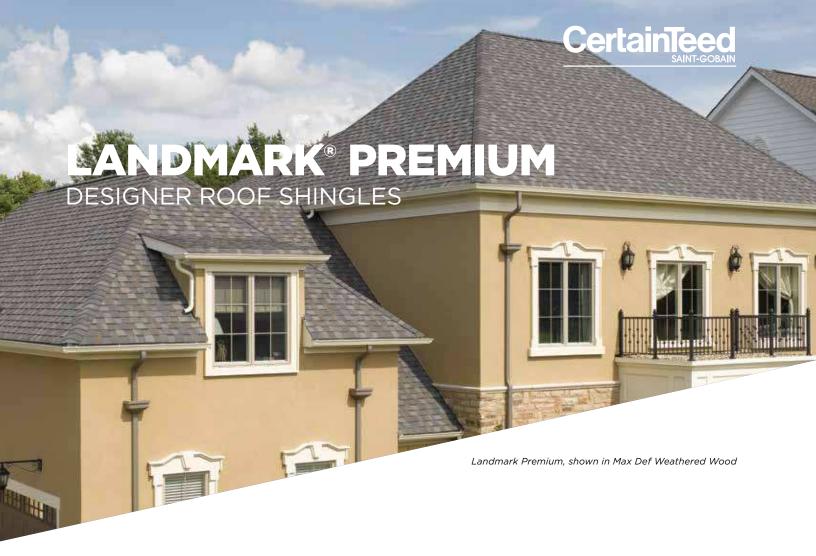

# **Exceptional Durability**

Landmark Premium is a heavyweight laminated shingle which is engineered to outperform ordinary roofing in every category, and offers best-in-class protection for your home.

Landmark Premium features Max Def colors for a deeper, richer mixture of surface granules. You get a brighter, more vibrant, more dramatic appearance and depth of color.

- Nail Trak® wider nailing area for a more accurate installation
- Lifetime limited warranty
- 10-year SureStart™ protection
  Includes materials and labor costs
- StreakFighter® 15-year algae resistance
- 15-year 110 MPH wind warranty
  Upgrade to 130 MPH available