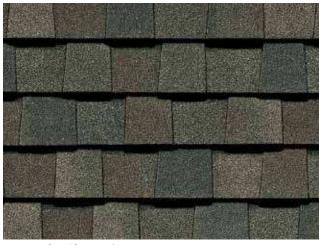

# LANDMARK® PREMIUM COLOR PALETTE

Max Def Weathered Wood

Max Def Moire Black

Max Def Burnt Sienna

Max Def Driftwood

Max Def Heather Blend

## MAX DEF COLORS

Look deeper. With Max Def, a new dimension is added to shingles with a richer mixture of surface granules. You get a brighter, more vibrant, more dramatic appearance and depth of color. And the natural beauty of your roof shines through.