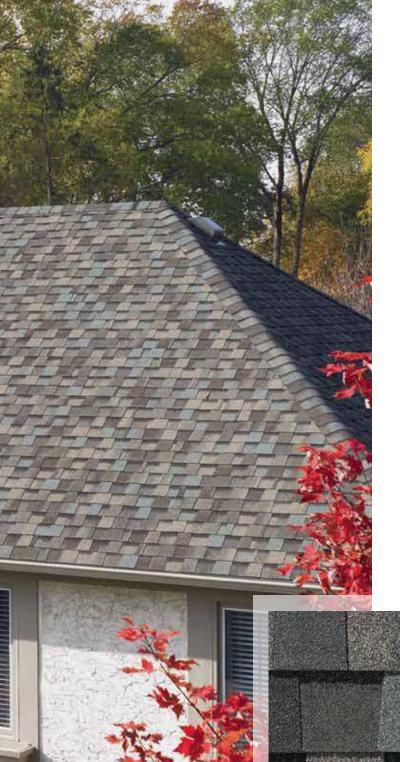

#### LANDMARK® COLOR PALETTE

Cobblestone Gray

Georgetown Gray

Weathered Wood

Moiré Black

Charcoal Black

Heather Blend

Driftwood

Burnt Sienna

Colonial Slate

Pewterwood

Resawn Shake

Landmark PRO, shown in Max Def Moiré Black