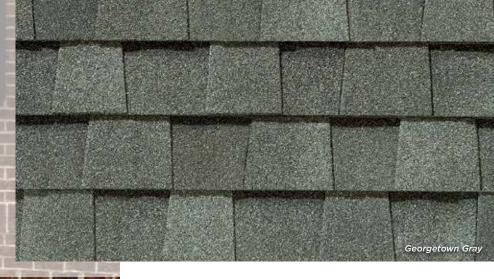

#### LANDMARK® COLOR PALETTE

Cobblestone Gray

Georgetown Gray

Weathered Wood

Moiré Black

Charcoal Black

Heather Blend

Driftwood