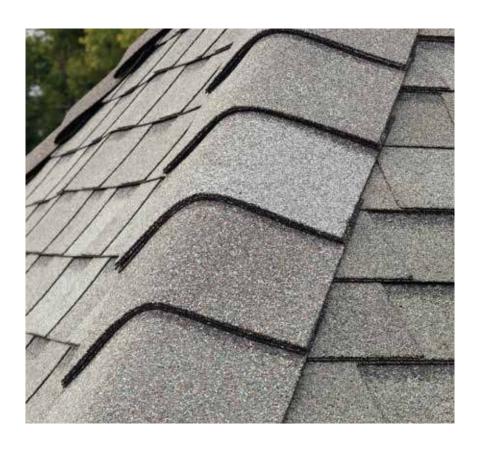

#### **Streak**Fighter®

Algae Resistance

The ultimate in stain protection.

Those streaks you see on other roofs in your neighborhood? That's algae, and it's a common eyesore on roofing throughout North America. CertainTeed's **Streak** Fighter technology uses the power of science to repel algae before it can take hold and spread. **Streak** Fighter's granular blend includes naturally algae-resistant copper, helping your roof maintain its curb appeal and look beautiful for years to come.

Granule with Streak Fighter Technology