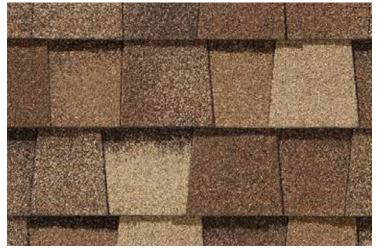

Landmark Premium, shown in Max Def Weathered Wood

#### LANDMARK® PREMIUM

A sophisticated look, brilliantly executed. Our Premium line is engineered to protect, enhance and endure.

- Outclasses ordinary roofing in both appearance and performance
- Tough two-piece laminated fiberglass-based construction
- Features **Max Def** colors for a deeper, richer mixture of surface granules