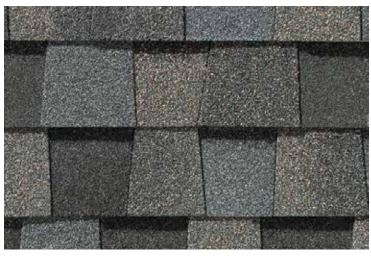

NorthGate ClimateFlex, shown in Max Def Weathered Wood

#### **Climate**Flex®

Featuring the latest advances in polymer science, CertainTeed's **Climate**Flex technology works at a molecular level to make shingles strong and pliable. The rubber-like qualities of the **Climate**Flex asphalt formula provides each shingle with improved hail resistance, cold-weather flexibility, and granule adhesion than traditional asphalt shingles.

#### NORTHGATE® ClimateFlex® COLOR PALETTE

Silver Birch CRRC Product ID 0668-0072

Max Def Georgetown Gray

Max Def Pewter

Max Def Moiré Black

Max Def Burnt Sienna

Max Def Resawn Shake

Max Def Driftwood