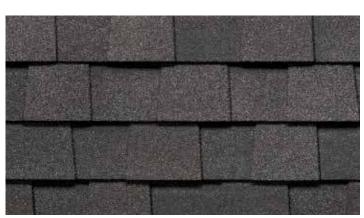

NorthGate ClimateFlex, shown in Max Def Weathered Wood

#### **NORTHGATE®**

#### **Climate**Flex®

Featuring the latest advances in polymer science, CertainTeed's **Climate**Flex technology works at a molecular level to make shingles strong and pliable. The rubber-like qualities of the **Climate**Flex asphalt formula provides each shingle with improved hail resistance, cold-weather flexibility, and granule adhesion than traditional asphalt shingles.