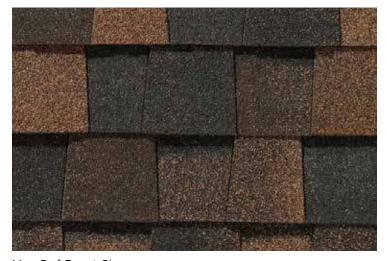

NorthGate ClimateFlex, shown in Max Def Weathered Wood

#### **Climate**Flex®

Featuring the latest advances in polymer science, CertainTeed's **Climate**Flex technology works at a molecular level to make shingles strong and pliable. The rubber-like qualities of the **Climate**Flex asphalt formula provides each shingle with improved hail resistance, cold-weather flexibility, and granule adhesion than traditional asphalt shingles.