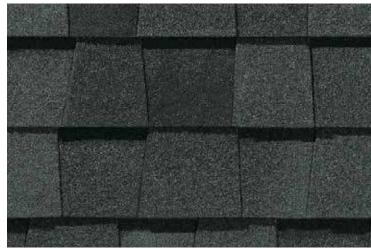

#### LANDMARK® PRO

A refined union of vision and value, our PRO line leads its class in optimal performance and variety of color.

- Now classified as UL 2218 Class 3 Impact Rated
- Engineered to meet professional contractors' exacting specifications
- Available in a wide selection of eye-catching Max Def colors
- Outweighs standard laminates to provide greater protection from the elements

Scan code for more information

Max Def Moire Black