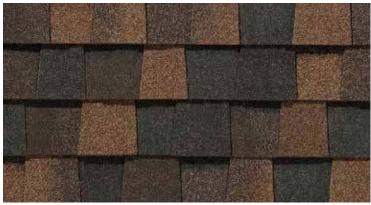

Burnt Sienna

Colonial Slate

Pewterwood

Resawn Shake

Landmark PRO, shown in Max Def Moiré Black