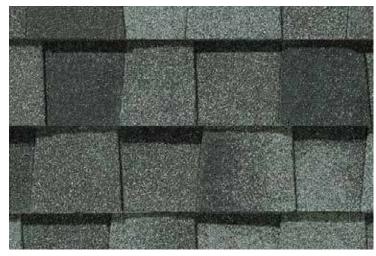

#### LANDMARK® COLOR PALETTE

Cobblestone Gray

Georgetown Gray

Weathered Wood

Moiré Black

Charcoal Black

Heather Blend

Driftwood