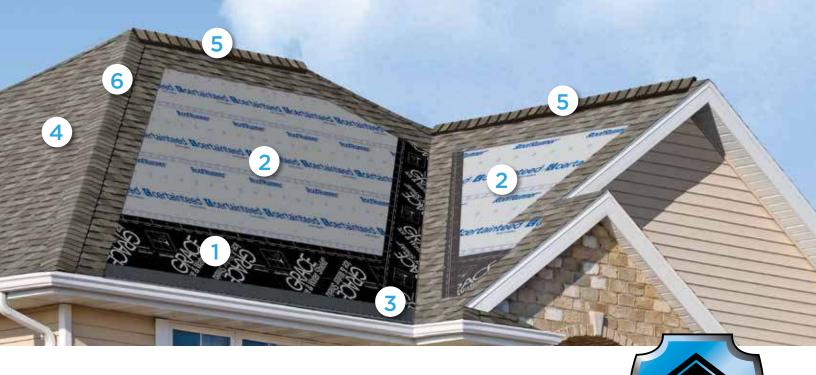

### Integrity Roof System™

A COMPLETE APPROACH TO LONG LASTING BEAUTY AND PERFORMANCE

With as much care as you take in selecting the right contractor, choosing the right roof system is equally as important. A CertainTeed Integrity Roof System combines key elements that help ensure you have a well-built roof for long-lasting performance.

#### Waterproofing Underlayment

The first step in your defense against the elements. Self-adhering underlayment is installed at vulnerable areas of your roof to help prevent leaks from wind-driven rain and ice dams.

#### 2. Water-Resistant Underlayment

Provides a protective layer over the roof deck and acts as a secondary barrier against leaks.

#### 3. Starter Shingles

Starter Shingles are the first course of shingles that are installed and designed to work in tandem with the roof shingles above for optimal shingle sealing and performance.

#### 4. Shingles

Choose from a variety of Good-Better-Best styles to complement any roof design and fit your budget.

#### 5. Ventilation

A roof that breathes is shown to perform better and last longer. Ridge Vents, in combination with Intake Vents, allow air to flow on the underside of your roof deck, keeping the attic cooler in the summer and drier in the winter.

#### 6. Hip & Ridge Caps

Available in numerous profiles, these accessories are used on the roof's hip and ridge lines for a distinctive finishing touch to your new roof.

learn more at:

certainteed.com/roofing