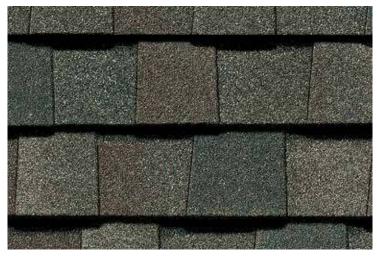

#### LANDMARK®

Owning a Landmark roof brings peace of mind. Landmark's dual-layered construction and exceptional durability provide long-lasting protection for your home.

- Dual-layered for extra dimensionality and protection from the elements
- Offers the widest array of colors in the industry
- Independently certified as meeting the highest quality standards for roofing

Landmark, shown in Georgetown Gray

Scan code for more information

#### LANDMARK® COLOR PALETTE

Cobblestone Gray

Georgetown Gray

Weathered Wood

Moiré Black

Charcoal Black

Heather Blend

Driftwood