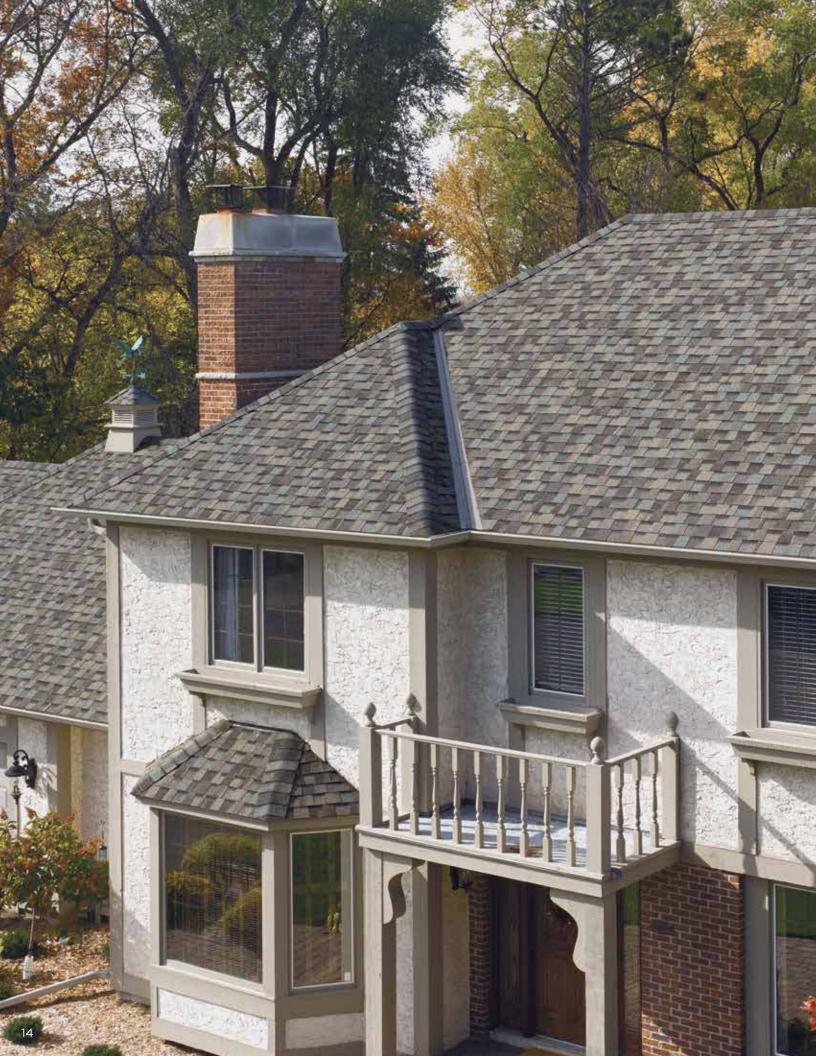

#### LANDMARK®

Owning a Landmark roof brings peace of mind. Landmark's dual-layered construction and exceptional durability provide long-lasting protection for your home.

- Dual-layered for extra dimensionality and protection from the elements
- Offers the widest array of colors in the industry
- Independently certified as meeting the highest quality standards for roofing

Landmark, shown in Georgetown Gray

Scan code for more information

#### LANDMARK® COLOR PALETTE

Cobblestone Gray

Georgetown Gray

Weathered Wood

Moiré Black

Charcoal Black

Heather Blend

Driftwood