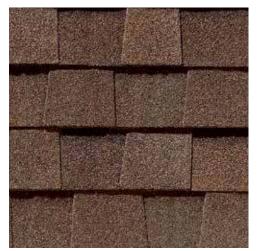

#### **NORTHGATE®**

#### **Climate**Flex®

Featuring the latest advances in polymer science, CertainTeed's **Climate**Flex technology works at a molecular level to make shingles strong and pliable. The rubber-like qualities of the **Climate**Flex asphalt formula provides each shingle with improved hail resistance, cold-weather flexibility, and granule adhesion than traditional asphalt shingles.

#### NORTHGATE® ClimateFlex® COLOR PALETTE

Silver Birch CRRC Product ID 0668-0072

Max Def Georgetown Gray

Max Def Pewter

Max Def Moiré Black

Max Def Burnt Sienna

Max Def Resawn Shake

Max Def Driftwood