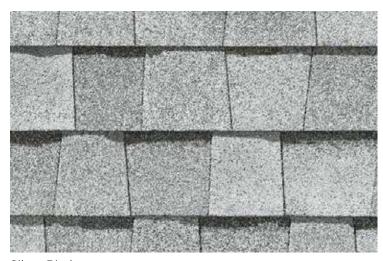

#### LANDMARK® COLOR PALETTE

Cobblestone Gray

Georgetown Gray

Weathered Wood

Moiré Black

Charcoal Black

Heather Blend

Driftwood