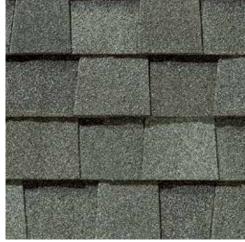

#### **NORTHGATE®**

#### **Climate**Flex®

Featuring the latest advances in polymer science, CertainTeed's **Climate**Flex technology works at a molecular level to make shingles strong and pliable. The rubber-like qualities of the **Climate**Flex asphalt formula provides each shingle with improved hail resistance, cold-weather flexibility, and granule adhesion than traditional asphalt shingles.

- Highest industry-rated impact protection
- Better pliability and granule adhesion
- Endures weathering and cold-weather extremes

Scan code for more information

Max Def Weathered Wood