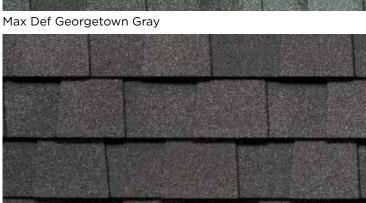

#### LANDMARK® COLOR PALETTE

Cobblestone Gray

Georgetown Gray

Weathered Wood

Moiré Black

Charcoal Black

Heather Blend

Driftwood