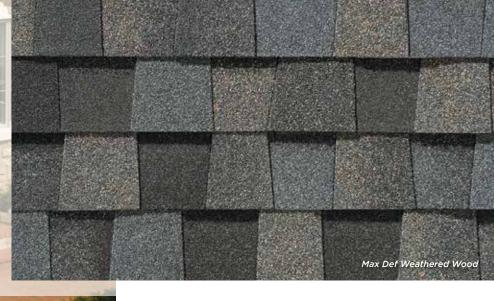

Burnt Sienna

Colonial Slate

Pewterwood

Resawn Shake

Landmark PRO, shown in Max Def Moiré Black

#### MAX DEF COLORS

Look deeper. With Max Def, a new dimension is added to shingles with a richer mixture of surface granules. You get a brighter, more vibrant, more dramatic appearance and depth of color. And the natural beauty of your roof shines through.