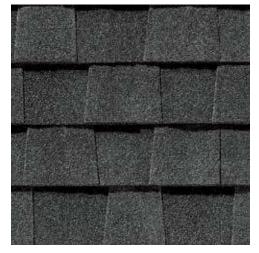

#### LANDMARK®

Owning a Landmark roof brings peace of mind. Landmark's dual-layered construction and exceptional durability provide long-lasting protection for your home.

- Dual-layered for extra dimensionality and protection from the elements
- Offers the widest array of colors in the industry
- Independently certified as meeting the highest quality standards for roofing

Landmark, shown in Georgetown Gray

Scan code for more information

#### LANDMARK® COLOR PALETTE

Cobblestone Gray

Georgetown Gray

Weathered Wood

Moiré Black

Charcoal Black

Heather Blend

Driftwood