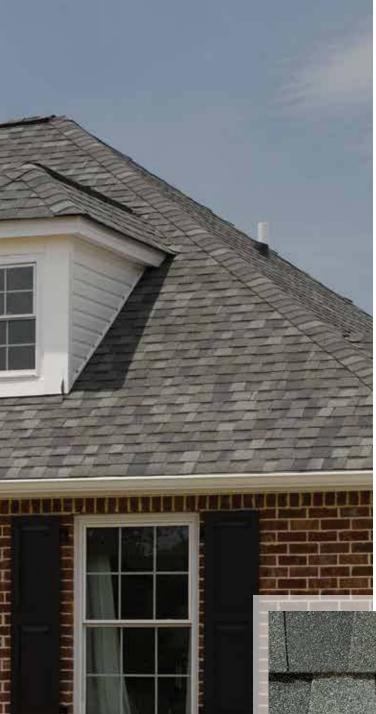

#### LANDMARK®

Owning a Landmark roof brings peace of mind. Landmark's dual-layered construction and exceptional durability provide long-lasting protection for your home.

- Dual-layered for extra dimensionality and protection from the elements
- Offers the widest array of colors in the industry
- Independently certified as meeting the highest quality standards for roofing

Landmark, shown in Georgetown Gray

Scan code for more information

#### LANDMARK® COLOR PALETTE

Cobblestone Gray

Georgetown Gray

Weathered Wood

Moiré Black

Charcoal Black

Heather Blend

Driftwood