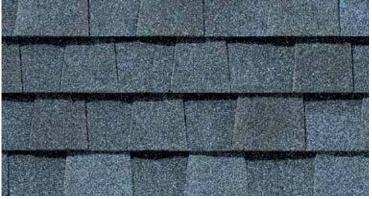

NorthGate ClimateFlex, shown in Max Def Weathered Wood

#### **Climate**Flex®

Featuring the latest advances in polymer science, CertainTeed's **Climate**Flex technology works at a molecular level to make shingles strong and pliable. The rubber-like qualities of the **Climate**Flex asphalt formula provides each shingle with improved hail resistance, cold-weather flexibility, and granule adhesion than traditional asphalt shingles.