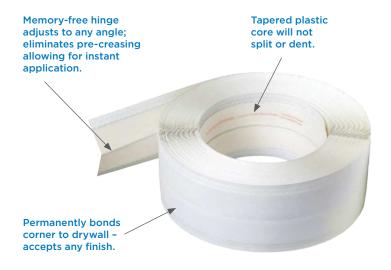

**LEVELLINE**® flexible corner rolls are perfect for outside/inside corners, off-angles, tray ceilings and bay window. Tapered profile design makes finishing fast and easy.

- Tapered Plastic Core will not split or dent
- Adjusts to any angle; eliminates precreasing allowing for instant application.
- Permanently bonds corner to drywall accepts any finish.

LEVELLINE's superior corner construction (tapered plastic core, joint tape and formulated surface paper) ensures corners will not split or dent. LEVELLINE can also withstand structural settling from green lumber and seismic movement without cracking or popping off the wall.