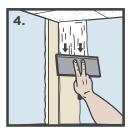

### **INSTALLATION INSTRUCTIONS**

Apply all-purpose joint compound to corner.

Press LEVELLINE trim into position and straighten.

Using a 4" finishing knife, remove excess mud and let dry.

Use a 6" finishing knife to skim over corner, let dry. Sand and finish.