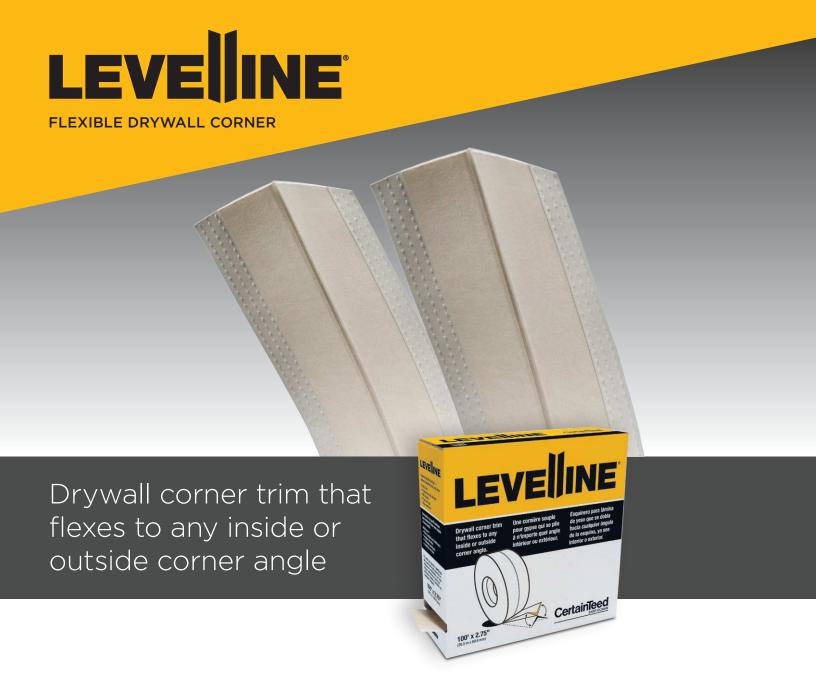

**LEVELLINE**® flexible corner rolls are perfect for outside/inside corners, off-angles, tray ceilings and bay window. Tapered profile design makes finishing fast and easy.

- Tapered Plastic Core will not split or dent
- Adjusts to any angle; eliminates precreasing allowing for instant application.
- Permanently bonds corner to drywall accepts any finish.

# OUTPERFORMS FLAT FLEX AT EVERY ANGLE, ON ANY CORNER.