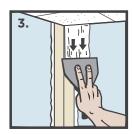

### **INSTALLATION INSTRUCTIONS**

Apply all-purpose joint compound to corner.

Press LEVELLINE trim into position and straighten.

Using a 4" finishing knife, remove excess mud and let dry.

Use a 6" finishing knife to skim over corner, let dry. Sand and finish.