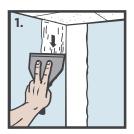

### **INSTALLATION INSTRUCTIONS**

Apply all-purpose joint compound to corner.

Press LEVELLINE trim into position and straighten.

Using a 4" finishing knife, remove excess mud and let dry.

Use a 6" finishing knife to skim over corner, let dry. Sand and finish.