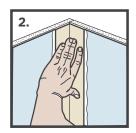

### **INSTALLATION INSTRUCTIONS**

Apply all-purpose joint compound to corner.

Press LEVELLINE trim into position and straighten.

Using a 4" finishing knife, remove excess mud and let dry.

Use a 6" finishing knife to skim over corner, let dry. Sand and finish.