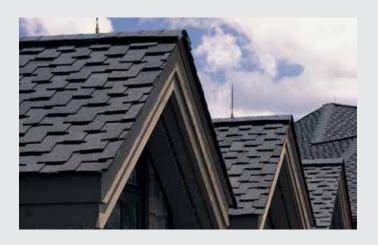

## PRESIDENTIAL SHAKE® TL

Luxurious performance that defines an industry. It doesn't come along often, but when you see it, you know it.

- The only three-layer shingle of its kind in the industry, with more asphalt for stronger protection against weathering and thermal shock.
- Sculpted tabs provide the unique, rustic beauty of hand-split cedar shake roofing
- A wealth of colors capable of achieving any design vision

## EXECUTIVE STYLE IN A TRUE ORIGINAL

The shade, texture and rustic sculpted edges of each Presidential Series shingle combines to create a sophisticated design that stands far above the rest.