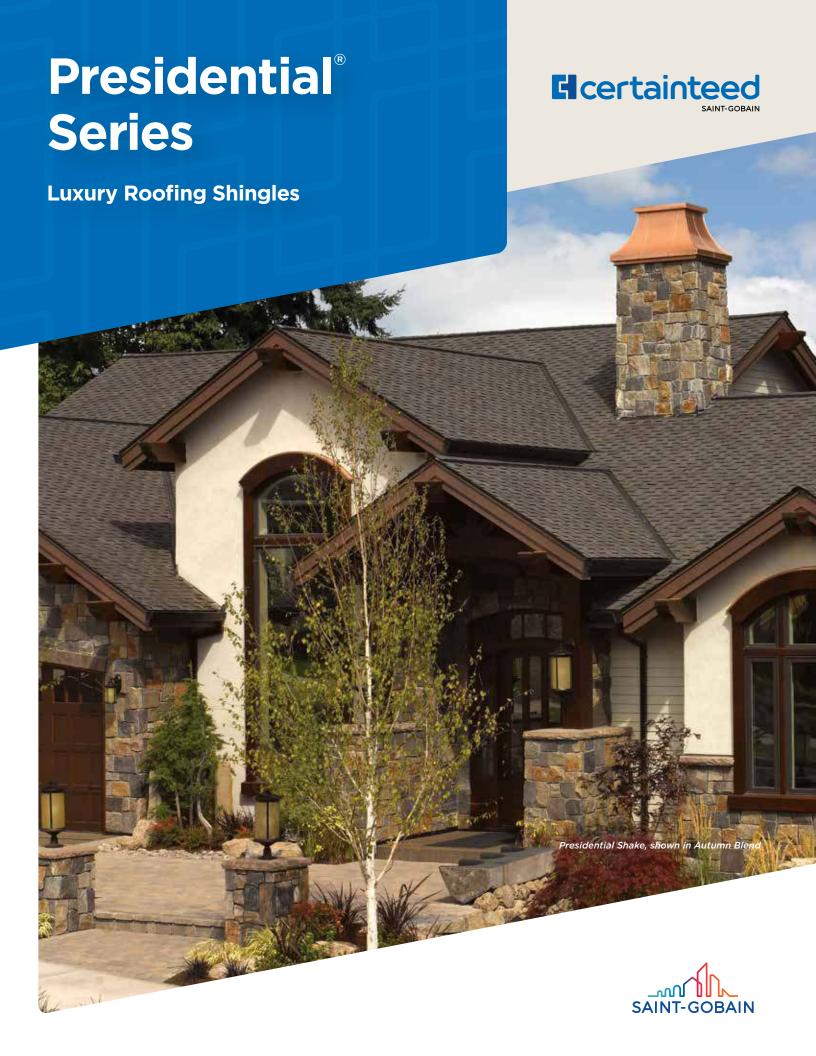

## Leadership Starts at the Top

When you're an innovator, people take notice. And when the first-of-its-kind becomes a top choice in the industry, the industry follows.

The Presidential Series is the original luxury shingle series created to replicate the appearance of hand-split cedar shakes in the form of premium roofing asphalt.

## THE LOOK OF WOOD, MINUS THE WORRY

Presidential Series shingles are less costly than cedar shakes, but the benefits don't end there. Unlike wood, these shingles will not rot, and offer the industry's highest fire resistance rating. Plus, with the ultimate in stain protection, CertainTeed's **Streak**Fighter technology uses the power of science to repel algae before it can take hold and spread. **Streak**Fighter's granular blend includes naturally algae-resistant copper to combat the ugly black streaking caused by algae and help your roof maintain its beauty for years to come.