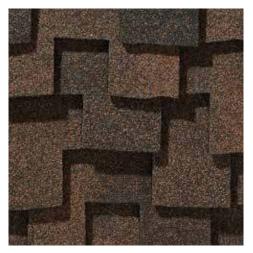

## PRESIDENTIAL SHAKE® TL COLOR PALETTE

Aged Bark Autumn Blend

Charcoal Black

- An intricate shingle design that creates an architecturally beautiful roof
- A rich color palette to enhance and complement any home exterior

Scan code for more information

Aged Bark

Autumn Blend