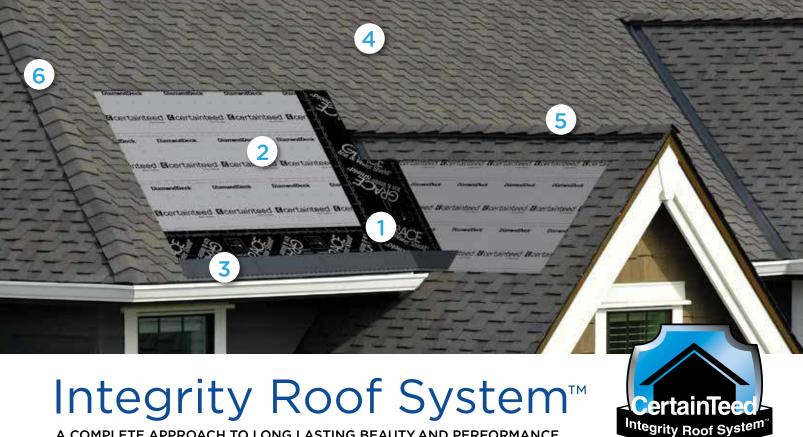

A COMPLETE APPROACH TO LONG LASTING BEAUTY AND PERFORMANCE

With as much care as you take in selecting the right contractor, choosing the right roof system is equally as important. A CertainTeed Integrity Roof System combines key elements that help ensure you have a well-built roof for long-lasting performance.

#### **OUR RECOMMENDATION FOR MAXIMUM PERFORMANCE\***

- Waterproofing Underlayment Grace Ice and Water Shield® Grace Ice and Water Shield® HT
- 2. Water-Resistant Underlayment DiamondDeck®
- 3. Starter Shingles Presidential Starter

- 4. Shingles Presidential Shake® TL Presidential Shake®
- 5. Ventilation CertainTeed® Ridge Vent CertainTeed® Rolled Ridge Vent CertainTeed® Intake Vent
- 6. Hip & Ridge Caps Cedar Crest®

\*There are other possible product combinations that create peace of mind and offer exceptional beauty. For a complete list of qualifying products, learn more at: