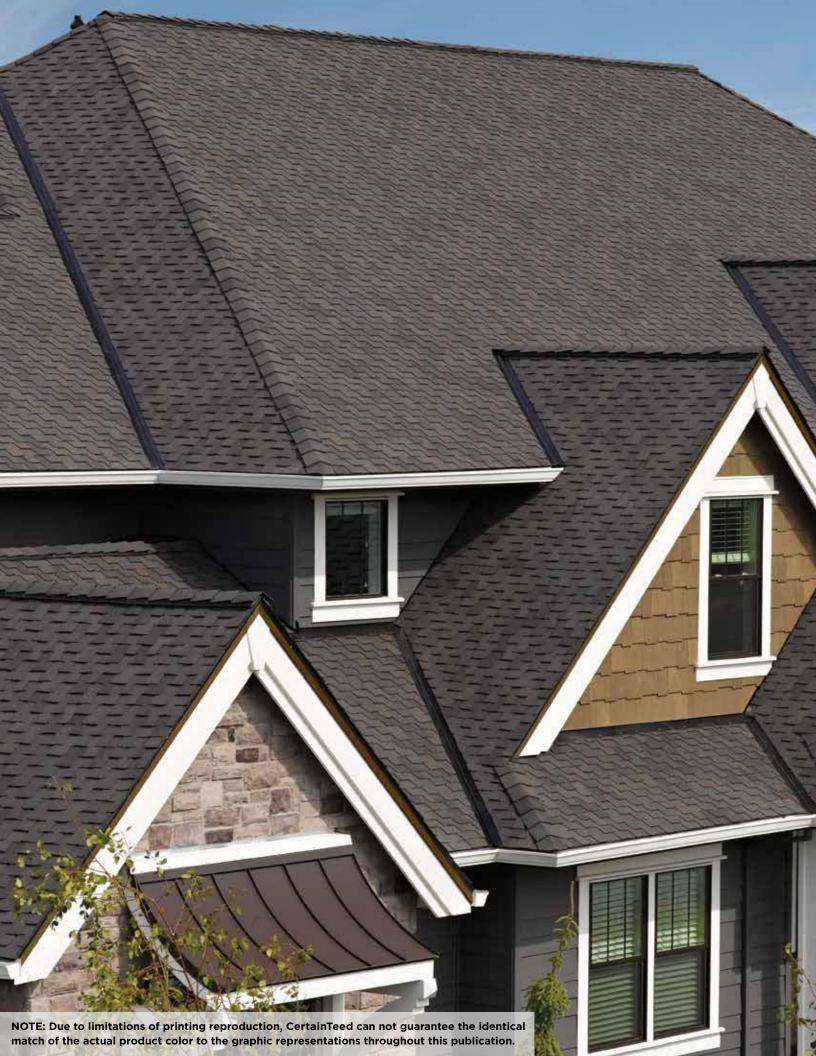

## PRESIDENTIAL SHAKE COLOR PALETTE

Classic Weathered Wood

Shadow Gray

### PRESIDENTIAL SHAKE®

The founding father of wood shake replicas, Presidential Shake established it all. The top tier performance of asphalt, the curb appeal of hand-split cedar shake roofing, and the unwavering quality of CertainTeed.