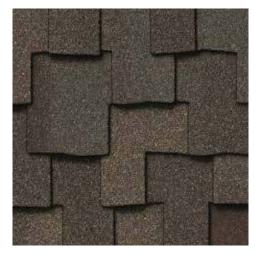

## PRESIDENTIAL SHAKE COLOR PALETTE

Classic Weathered Wood

Shadow Gray

## PRESIDENTIAL SHAKE®

- Dual-layer, high performance
- Distinctive sculpted, rustic look
- Industry-best lifetime limited warranty