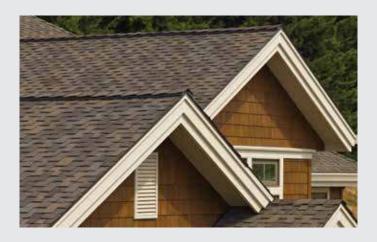

### PRESIDENTIAL SHAKE®

The founding father of wood shake replicas, Presidential Shake established it all. The top tier performance of asphalt, the curb appeal of hand-split cedar shake roofing, and the unwavering quality of CertainTeed.

## EXECUTIVE STYLE IN A TRUE ORIGINAL

The shade, texture and rustic sculpted edges of each Presidential Series shingle combines to create a sophisticated design that stands far above the rest.