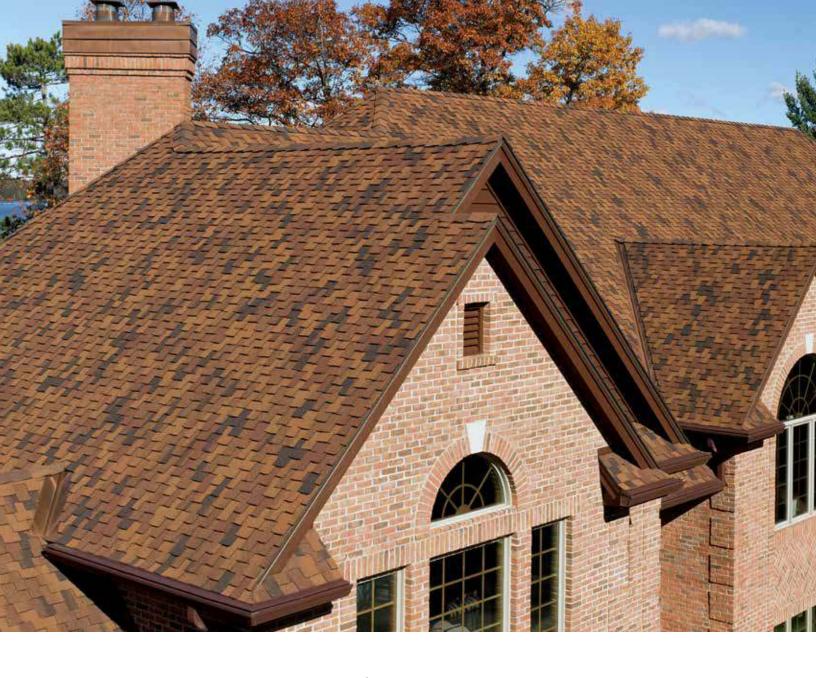

## PRESIDENTIAL SHAKE® TL COLOR PALETTE

Aged Bark Autumn Blend

Charcoal Black

## PRESIDENTIAL SHAKE® TL

Luxurious performance that defines an industry. It doesn't come along often, but when you see it, you know it.

- The only three-layer shingle of its kind in the industry, with more asphalt for stronger protection against weathering and thermal shock.
- Sculpted tabs provide the unique, rustic beauty of hand-split cedar shake roofing
- A wealth of colors capable of achieving any design vision