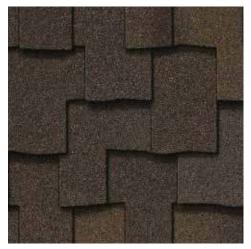

st weathering and thermal shock.
- Sculpted tabs provide the unique, rustic beauty of hand-split cedar shake roofing
- A wealth of colors capable of achieving any design vision



Scan code for more information



Country Gray



Shadow Gray



## PRESIDENTIAL SHAKE COLOR PALETTE







Classic Weathered Wood



Shadow Gray



## **Executive-**Level **Appeal**

### PRESIDENTIAL SHAKE®

The founding father of wood shake replicas, Presidential Shake established it all. The top tier performance of asphalt, the curb appeal of hand-split cedar shake roofing, and the unwavering quality of CertainTeed.

- An intricate shingle design that creates an architecturally beautiful roof
- A rich color palette to enhance and complement any home exterior



Scan code for more information







Aged Bark



Autumn Blend

## Strength with Style

## PRESIDENTIAL SHAKE® TL

- Triple-layer protection
- Distinctive sculpted, rustic look
- Industry-best lifetime limited warranty

## PRESIDENTIAL SHAKE®

- Dual-layer, high performance
- Distinctive sculpted, rustic look
- Industry-best lifetime limited warranty



#### PRESIDENTIAL SHAKE TL

#### **SPECIFICATIONS**

- Three-piece laminated fiberglass-based construction for durability
- Distinctive sculpted, rustic look

CertainTeed products are tested to ensure the highest quality and comply with the following industry standards:

#### Fire Resistance:

- UL Class A
- UL certified to meet ASTM D3018 Type 1

#### Wind Resistance:

- UL certified to meet ASTM D3018 Type 1
- ASTM D3161 Class F

#### Tear Resistance:

- UL certified to meet ASTM D3462