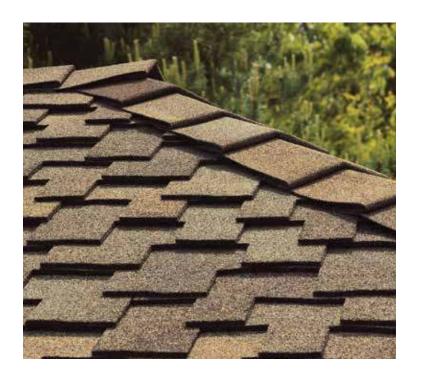

## THE LOOK OF WOOD, MINUS THE WORRY

Presidential Series shingles are less costly than cedar shakes, but the benefits don't end there. Unlike wood, these shingles will not rot, and offer the industry's highest fire resistance rating. Plus, with the ultimate in stain protection, CertainTeed's **Streak**Fighter technology uses the power of science to repel algae before it can take hold and spread. **Streak**Fighter's granular blend includes naturally algae-resistant copper to combat the ugly black streaking caused by algae and help your roof maintain its beauty for years to come.

## **Streak**Fighter®

Algae Resistance

The ultimate in stain protection.

Those streaks you see on other roofs in your neighborhood? That's algae, and it's a common eyesore on roofing throughout North America. CertainTeed's **Streak**Fighter technology uses the power of science to repel algae before it can take hold and spread. **Streak**Fighter's granular blend includes naturally algae-resistant copper, helping your roof maintain its curb appeal and look beautiful for years to come.