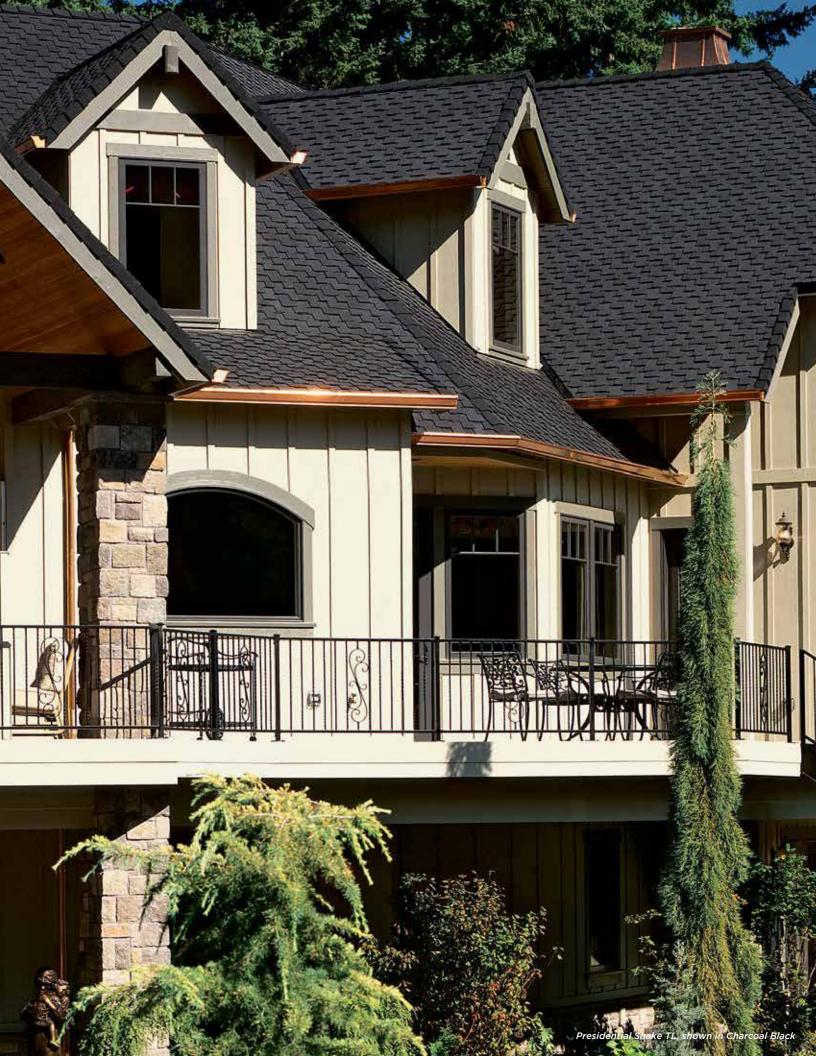

## Leadership Starts at the Top

When you're an innovator, people take notice. And when the first-of-its-kind becomes a top choice in the industry, the industry follows.

The Presidential Series is the original luxury shingle series created to replicate the appearance of hand-split cedar shakes in the form of premium roofing asphalt.

## EXECUTIVE STYLE IN A TRUE ORIGINAL

The shade, texture and rustic sculpted edges of each Presidential Series shingle combines to create a sophisticated design that stands far above the rest.

## PRESIDENTIAL SHAKE® TL

Luxurious performance that defines an industry. It doesn't come along often, but when you see it, you know it.

- The only three-layer shingle of its kind in the industry, with more asphalt for stronger protection against weathering and thermal shock.
- Sculpted tabs provide the unique, rustic beauty of hand-split cedar shake roofing
- A wealth of colors capable of achieving any design vision