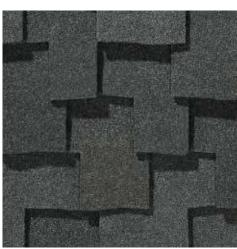

#### PRESIDENTIAL SHAKE

#### **SPECIFICATIONS**

- Two-piece laminated fiberglass-based construction
- Distinctive sculpted, rustic look

CertainTeed products are tested to ensure the highest quality and comply with the following industry standards: