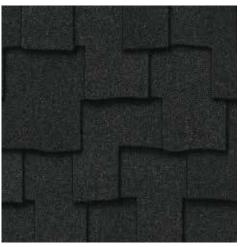

protection against weathering and thermal shock.
- Sculpted tabs provide the unique, rustic beauty of hand-split cedar shake roofing
- A wealth of colors capable of achieving any design vision



Scan code for more information



Country Gray



Shadow Gray



## PRESIDENTIAL SHAKE COLOR PALETTE







Classic Weathered Wood



Shadow Gray



## **Executive-**Level **Appeal**

### PRESIDENTIAL SHAKE®

The founding father of wood shake replicas, Presidential Shake established it all. The top tier performance of asphalt, the curb appeal of hand-split cedar shake roofing, and the unwavering quality of CertainTeed.

- An intricate shingle design that creates an architecturally beautiful roof
- A rich color palette to enhance and complement any home exterior



Scan code for more information







Aged Bark



Autumn Blend

## Strength with Style

## PRESIDENTIAL SHAKE® TL

- Triple-layer protection
- Distinctive sculpted, rustic look
- Industry-best lifetime limited warranty

## PRESIDENTIAL SHAKE®

- Dual-layer, high performance
- Distinctive sculpted, rustic look
- Industry-best lifetime limited warranty



#### PRESIDENTIAL SHAKE TL

#### **SPECIFICATIONS**

- Three-piece laminated fiberglass-based construction for durability
- Distinctive sculpted, rustic look

CertainTeed products are tested to ensure the highest quality and comply with the following industry standards:

#### Fire Resistance:

- UL Class A
- UL certified to meet ASTM D3018 Type 1

#### Wind Resistance:

- UL certified to meet ASTM D3018 Type 1
- ASTM D3161 Class F

#### Tear Resistance:

- UL certified t