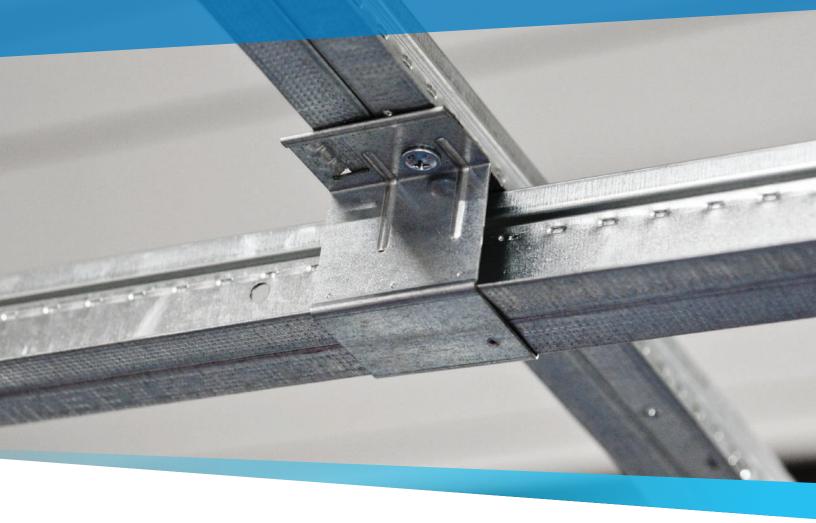

# QUICKSPAN™ SUPPORT CLIP

**11** Just slide it on, click it in and you're done. It's a huge time-saver and cost-saver. You can't beat it. ""

## FEWER HANGER WIRES, LONGER SPANS

The QuickSpan™ Support Clip is a suspension system accessory designed for load-bearing support with the QuickSpan Locking Drywall Grid System. It allows for longer and stronger spans with fewer wires. Simply slide, snap and fasten it in place to support spans up to 16. That means fewer installers can install more square footage in less time.

### QUICKSPAN SUPPORT CLIP

- Slides and snaps into place on carrying tees for fast, easy installation
- Allows for fewer hanger wires at 4'-6'6" O.C., versus 3'-4' O.C. from the competition
- Enables longer spans up to 16' with just one hanger wire
- Supports wider spanning tee spacing at 24" O.C.
- Provides easier connection at walls utilizing the QuickSpan patented locking channel
- Tested performance data available in ICC FSR-3941
- 10-year limited warranty