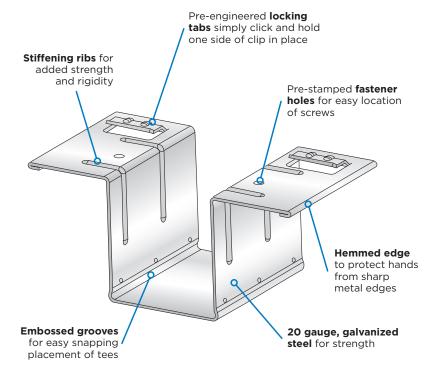

## FEWER HANGER WIRES, LONGER SPANS

The QuickSpan™ Support Clip is a suspension system accessory designed for load-bearing support with the QuickSpan Locking Drywall Grid System. It allows for longer and stronger spans with fewer wires. Simply slide, snap and fasten it in place to support spans up to 16. That means fewer installers can install more square footage in less time.

### QUICKSPAN SUPPORT CLIP

- Slides and snaps into place on carrying tees for fast, easy installation
- Allows for fewer hanger wires at 4'-6'6" O.C., versus 3'-4' O.C. from the competition
- Enables longer spans up to 16' with just one hanger wire
- Supports wider spanning tee spacing at 24" O.C.
- Provides easier connection at walls utilizing the QuickSpan patented locking channel
- Tested performance data available in ICC FSR-3941
- 10-year limited warranty