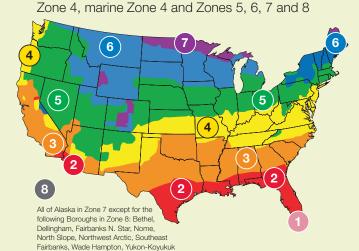

Meets 2015 IECC residential requirements in

| AVAILABLE SIZES       |                            |                   |                         |                       |                      |
|-----------------------|----------------------------|-------------------|-------------------------|-----------------------|----------------------|
| Thickness<br>(Inches) | Width x Length<br>(Inches) | Product<br>Facing | Square Feet per Package | Pieces<br>per Package | Packages<br>per Unit |
| 15                    | 16 x 48                    | Unfaced           | 32                      | 6                     | 4                    |
| 15                    | 24 x 48                    | Unfaced           | 48                      | 6                     | 4                    |
| 15                    | 16 x 48                    | Kraft Faced       | 32                      | 6                     | 4                    |
| 15                    | 19-¼ x 48                  | Kraft Faced       | 38                      | 6                     | 4                    |
| 15                    | 24 x 48                    | Kraft Faced       | 48                      | 6                     | 4                    |