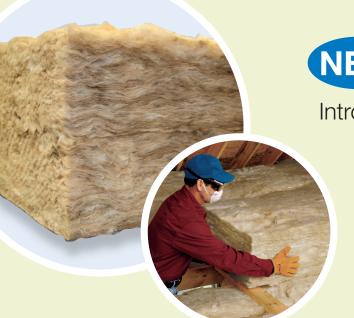

## Fiber Glass Insulation

**NEW R-49 Fiber Glass Batt** 

Introducing a one-step attic solution

- Perfect for new code-compliant-construction attic applications
- One-step installation saves time and labor
- Can be installed in scissor truss applications as well as standard joist ceiling applications
- Available in both unfaced and kraft-faced batts
- Excellent product for ENERGY STAR® homebuilders
- GREENGUARD® Gold
- Meets all ASTM C665 requirements for building insulation
- UL approved and labeled