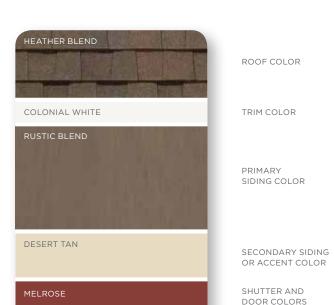

PRIMARY

SIDING COLOR

SECONDARY SIDING OR ACCENT COLOR

> SHUTTER AND DOOR COLORS

COLONIAL WHITE

DESERT TAN

**AUTUMN YELLOW** 

SANDSTONE BEIGE

SABLE BROWN

DESERT TAN

ESPRESSO

ROOF COLOR

DEEP MINERAL

ESPRESSO

ROOF COLOR

TRIM COLOR

PRIMARY

SIDING COLOR

SECONDARY SIDING OR ACCENT COLOR

> SHUTTER AND DOOR COLORS