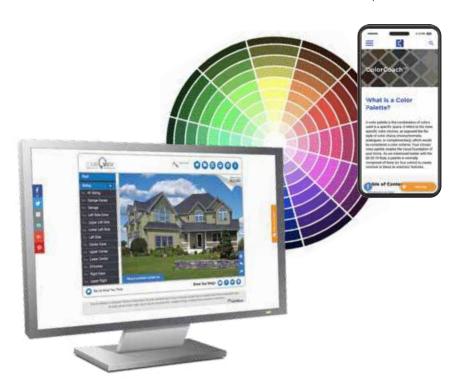

#### **Taking the Next Step:**

CertainTeed

We can help you with your decisions. We provide other user-friendly, interactive design and color tools that can help you every step of the way, from novice to expert.

See more information on page 35.

## **Color Tools from CertainTeed**

Siding: Cedar Impressions Double 7" Straight Edge Perfection Shingles in Savannah Wicker and Board & Batten Vertical Siding in Herringbone. Trim: Crown molding and lineals in Colonial White, with blue shutters.

CertainTeed offers user-friendly color tools to help you every step of the way.

This home can have a warm theme in either light colors, with an accent of herringbone in the gables (left); or with dark colors, with similar gable color (right).

## **ColorCoach**<sup>™</sup>

Get it right every time with ColorCoach.

Whether you are a color novice or want to get quick ideas, ColorCoach is a simple web-based tool that acts as a virtual color swatch book. You can save different combinations, use them in ColorView and share them via social media for second opinions.

# **ColorView**®

#### Visualization and design tools

#### **ColorView Online**

Mix and match colors and styles on a wide variety of prepopulated home styles to get design ideas.

Immediately begin designing by uploading a project picture and quickly mix and match products on your own project.

#### **ColorView Pro**

Have a photo of your home professionally outlined to use in Colorview Online for a small fee, which is fully refundable when CertainTeed products are purchased and all requirements are met.