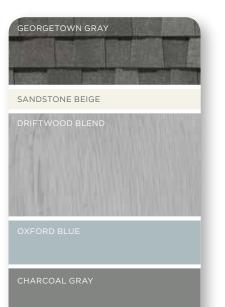

## LIGHT AND CAREFREE

Light colors add volume and interest to smaller homes, and soften sharp edges. Homes set back farther from the curb appear to move forward with a color palette that leans to the lighter end of the spectrum. Whether you favor warmer siding tones like Desert Tan, or cooler hues like Oxford Blue, the key is to create a pleasing blend of soft and muted tones.

ROOF COLOR

TRIM COLOR

PRIMARY SIDING COLOR