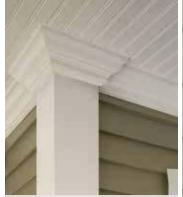

Crown molding is a classic accent to top off door or window trim.

Band Board with foam insert can create a transition between two siding styles.

Restoration Millwork Beadboard works well for finishing under porches.