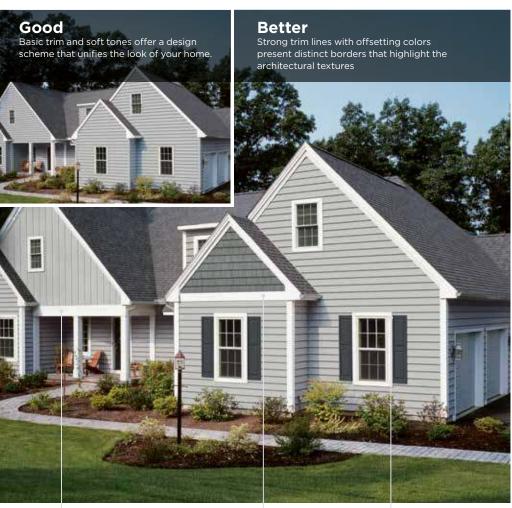

#### **Strong Colors**

Architects and designers are increasingly making use of dark colors for exterior walls. Darker roof colors harmonize with deep blues, greens and browns for quiet drama that adds stability. A more neutral roof color allows a strong siding color to stand out and really showcase your home.

#### **Dark Trim**

Dark trim colors work well to frame a home, outlining architectural details, windows or doors. When you use dark trim, choose a roof color that matches or is a shade lighter than the trim to produce an anchored, coordinated appeal. When using high contrast trim, it's important to balance its location on the home; it should not dominate any one area.

#### **Multiple Colors**

The use of two or more exterior wall colors with varied trim colors is part of a trend seen around the country. Secondary colors (also known as accent colors) are used within gables or on additions in most cases. On the safe side, you can mix two colors from the same color family. If you choose to mix color families, consider using one neutral color and be sure to keep in mind the roof color. Two strong siding colors can be combined, but we suggest you use CertainTeed's visualization tools to get a better idea of whether the colors work well together.