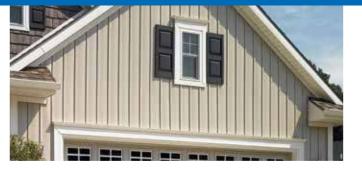

### **VERTICAL SIDING**

Board & Batten is available in narrow-face, 7" and 8" profiles, as well as in wide-face 12" profiles. Vertical 7" Reverse Board & Batten offers a unique design with narrow boards and wide battens. Both Vertical siding options are ideal for accents or for whole-house applications.