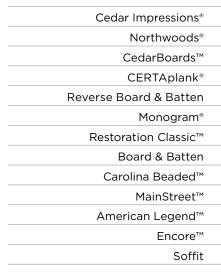

#### Variety / Classic / Value

CertainTeed's Vinyl Siding Collection offers classic clapboard, dutchlap and beaded profiles in various widths and textures.

Product lines include: CedarBoards Insulated Siding, CERTAplank Reinforced Siding, Monogram, Restoration Classic, Carolina Beaded, MainStreet, American Legend and Encore.