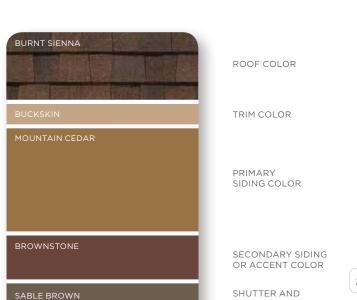

## STRONG AND BOLD

Get in tune with current trends by choosing darker colors for exterior walls. Rich shades of brown, green and red add drama while also making your home appear smaller, a good thing for a large structure on a tight lot. Deep siding hues serve as visual grounding for a variety of strong trim colors and also work well for accenting recessed areas.

DEEP MINERAL

ESPRESSO

ROOF COLOR

TRIM COLOR

PRIMARY

SIDING COLOR

SECONDARY SIDING OR ACCENT COLOR

> SHUTTER AND DOOR COLORS

SABLE BROWN

DESERT TAN

ESPRESSO

ROOF COLOR