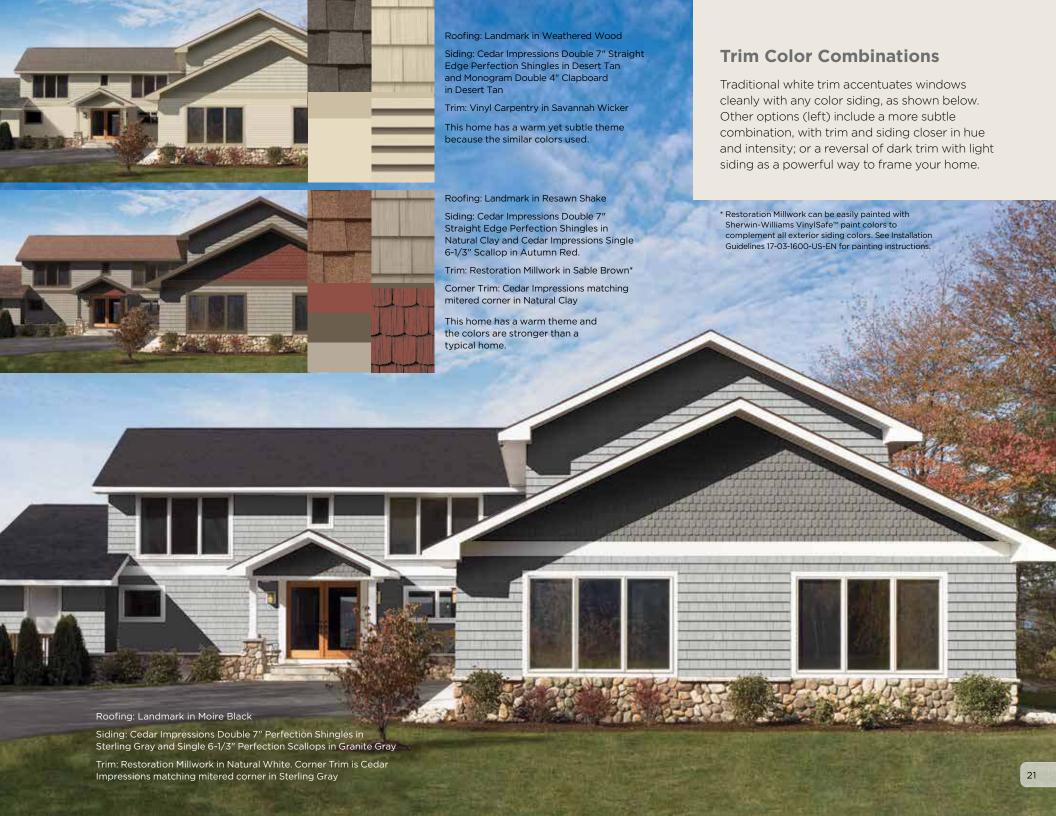

#### **Dark Trim**

Dark trim colors work well to frame a home, outlining architectural details, windows or doors. When you use dark trim, choose a roof color that matches or is a shade lighter than the trim to produce an anchored, coordinated appeal. When using high contrast trim, it's important to balance its location on the home; it should not dominate any one area.

#### **Multiple Colors**

The use of two or more exterior wall colors with varied trim colors is part of a trend seen around the country. Secondary colors (also known as accent colors) are used within gables or on additions in most cases. On the safe side, you can mix two colors from the same color family. If you choose to mix color families, consider using one neutral color and be sure to keep in mind the roof color. Two strong siding colors can be combined, but we suggest you use CertainTeed's visualization tools to get a better idea of whether the colors work well together.