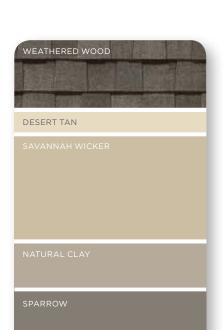

## SUBTLE AND CALM

If your home's exterior has a lot of design elements, closely related colors will unify and simplify its appearance. A monochromatic approach – based on different shades of the same color – will have a similar effect. The color palette can be either cool (Sterling Gray walls, Oxford Blue gables, Pacific Blue trim) or warm (Buckskin walls with Savannah Wicker trim); the idea is to limit contrast for a relaxed vibe. Mixing cool and warm colors with similar intensity also works well.

## LIGHT AND CAREFREE

Light colors add volume and interest to smaller homes, and soften sharp edges. Homes set back farther from the curb appear to move forward with a color palette that leans to the lighter end of the spectrum. Whether you favor warmer siding tones like Desert Tan, or cooler hues like Oxford Blue, the key is to create a pleasing blend of soft and muted tones.

AUTUMN RED

CEDAR IMPRESSIONS DOUBLE 7" STRAIGHT EDGE PERFECTION SHINGLES IN DESERT TAN

COLONIAL WHITE

WEATHERED WOOD

MONOGRAM DOUBLE 5

DESERT TAN