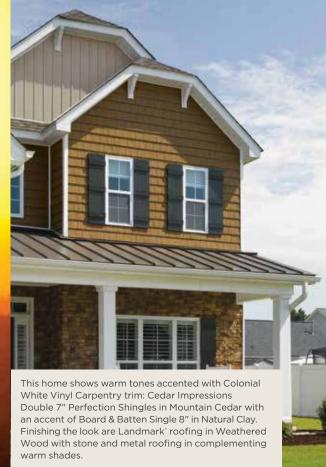

#### **Strong Colors**

Architects and designers are increasingly making use of dark colors for exterior walls. Darker roof colors harmonize with deep blues, greens and browns for quiet drama that adds stability. A more neutral roof color allows a strong siding color to stand out and really showcase your home.

#### **Dark Trim**

Dark trim colors work well to frame a home, outlining architectural details, windows or doors. When you use dark trim, choose a roof color that matches or is a shade lighter than the trim to produce an anchored, coordinated appeal. When using high contrast trim, it's important to balance its location on the home; it should not dominate any one area.