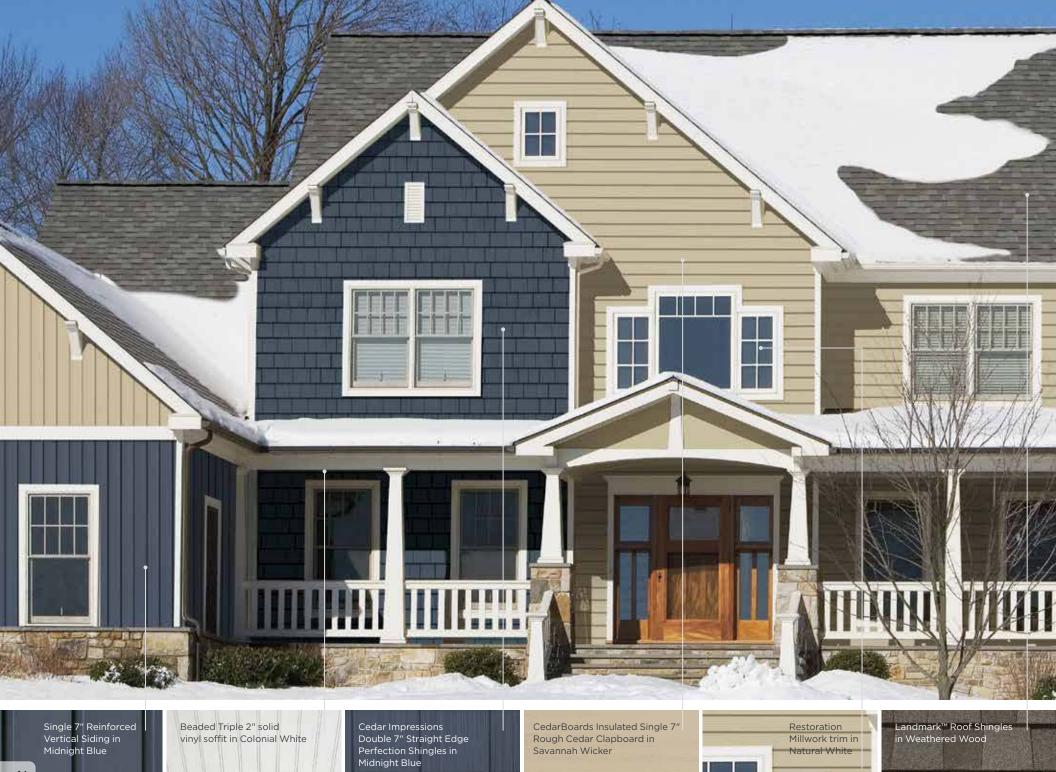

## SUBTLE AND CALM

If your home's exterior has a lot of design elements, closely related colors will unify and simplify its appearance. A monochromatic approach – based on different shades of the same color – will have a similar effect. The color palette can be either cool (Sterling Gray walls, Oxford Blue gables, Pacific Blue trim) or warm (Buckskin walls with Savannah Wicker trim); the idea is to limit contrast for a relaxed vibe. Mixing cool and warm colors with similar intensity also works well.