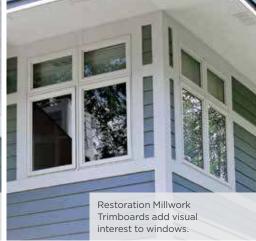

#### **Customized / Detail / Decorative**

Restoration Millwork's Trim Line products include trim engineered with enhanced features as well as a wide selection of specialty profiles and traditional trimboards and sheets for custom craftsmanship.

- Beadboard and WP4
   Historic Sill and with Nickel Gap
- Trimboards and Sheets Base and Drip Cap
- Shingle, Cove and Bed Mould
- Crown Molding and Rams Crown
- J-Channel and Brickmould
- Casings

- Sill Nose
- Back Band
- Quarter Round and Cover Molding
- Inside Corners
- Water Table
- New England Sill