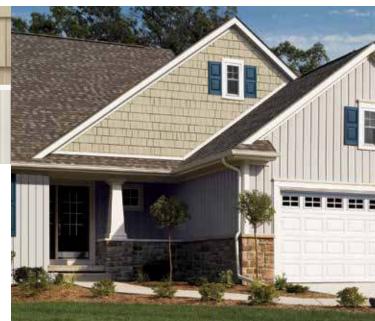

## **Color Tools from CertainTeed**

Siding: Cedar Impressions Double 7" Straight Edge Perfection Shingles in Savannah Wicker and Board & Batten Vertical Siding in Herringbone. Trim: Crown molding and lineals in Colonial White, with blue shutters.

CertainTeed offers user-friendly color tools to help you every step of the way.

This home can have a warm theme in either light colors, with an accent of herringbone in the gables (left); or with dark colors, with similar gable color (right).