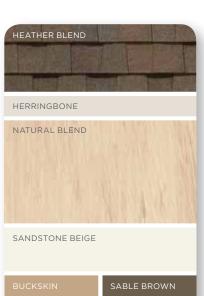

## SUBTLE AND CALM

If your home's exterior has a lot of design elements, closely related colors will unify and simplify its appearance. A monochromatic approach – based on different shades of the same color – will have a similar effect. The color palette can be either cool (Sterling Gray walls, Oxford Blue gables, Pacific Blue trim) or warm (Buckskin walls with Savannah Wicker trim); the idea is to limit contrast for a relaxed vibe. Mixing cool and warm colors with similar intensity also works well.