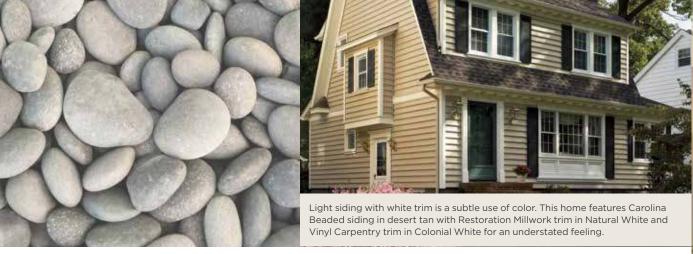

## LIGHT AND CAREFREE

Light colors add volume and interest to smaller homes, and soften sharp edges. Homes set back farther from the curb appear to move forward with a color palette that leans to the lighter end of the spectrum. Whether you favor warmer siding tones like Desert Tan, or cooler hues like Oxford Blue, the key is to create a pleasing blend of soft and muted tones.

ROOF COLOR

TRIM COLOR

PRIMARY SIDING COLOR