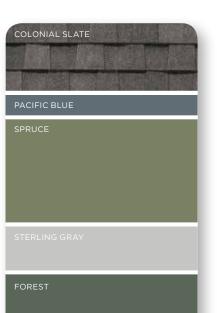

## SUBTLE AND CALM

If your home's exterior has a lot of design elements, closely related colors will unify and simplify its appearance. A monochromatic approach – based on different shades of the same color – will have a similar effect. The color palette can be either cool (Sterling Gray walls, Oxford Blue gables, Pacific Blue trim) or warm (Buckskin walls with Savannah Wicker trim); the idea is to limit contrast for a relaxed vibe. Mixing cool and warm colors with similar intensity also works well.