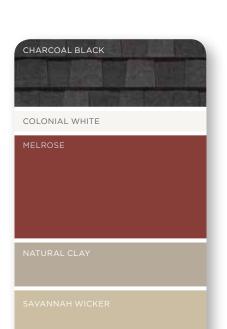

#### **Multiple Colors**

The use of two or more exterior wall colors with varied trim colors is part of a trend seen around the country. Secondary colors (also known as accent colors) are used within gables or on additions in most cases. On the safe side, you can mix two colors from the same color family. If you choose to mix color families, consider using one neutral color and be sure to keep in mind the roof color. Two strong siding colors can be combined, but we suggest you use CertainTeed's visualization tools to get a better idea of whether the colors work well together.

"We had a great time exploring all the product and color possibilities offered by CertainTeed and are thrilled with the final combination. It fits our home perfectly."

SHUTTER AND DOOR COLORS

Blues, greens and cool grays create the peaceful look of calm water under a clear sky. They work especially well in northern and coastal areas where natural light changes more dramatically with the seasons. Trim in a cool neutral tone (for example, charcoal gray or sterling gray) provides an attractive counterpoint to more colorful siding – think Pacific Blue, Forest or Spruce.

PRIMARY

SIDING COLOR

SECONDARY SIDING OR ACCENT COLOR

> SHUTTER AND DOOR COLORS

COLONIAL WHITE

DESERT TAN

**AUTUMN YELLOW** 

SANDSTONE BEIGE