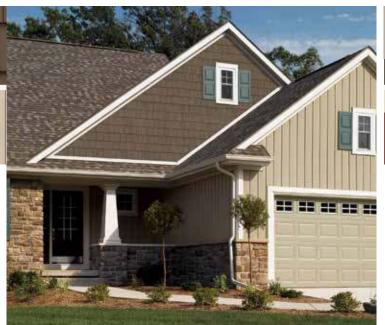

AUTUMN RED

CEDAR IMPRESSIONS DOUBLE 7" STRAIGHT EDGE PERFECTION SHINGLES IN DESERT TAN

COLONIAL WHITE

WEATHERED WOOD

MONOGRAM DOUBLE 5

DESERT TAN