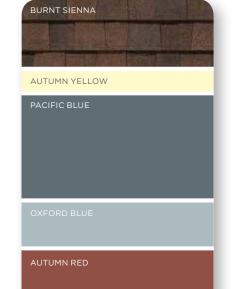

## **CRISP AND EXCITING**

Homes with simple designs gain a pleasing complexity when contrasting, but complementary, colors are used. Interesting architectural features make a stronger impression when set off from the primary wall color. A dark roof paired with walls in a lighter color like marigold adds visual distinction; add dark trim - Autumn Red, for example - and your home will really pop. Dark siding with bright trim is another approach.

## STRONG AND BOLD

Get in tune with current trends by choosing darker colors for exterior walls. Rich shades of brown, green and red add drama while also making your home appear smaller, a good thing for a large structure on a tight lot. Deep siding hues serve as visual grounding for a variety of strong trim colors and also work well for accenting recessed areas.

DEEP MINERAL

ESPRESSO

ROOF COLOR

TRIM COLOR

PRIMARY

SIDING COLOR

SECONDARY SIDING OR ACCENT COLOR

> SHUTTER AND DOOR COLORS