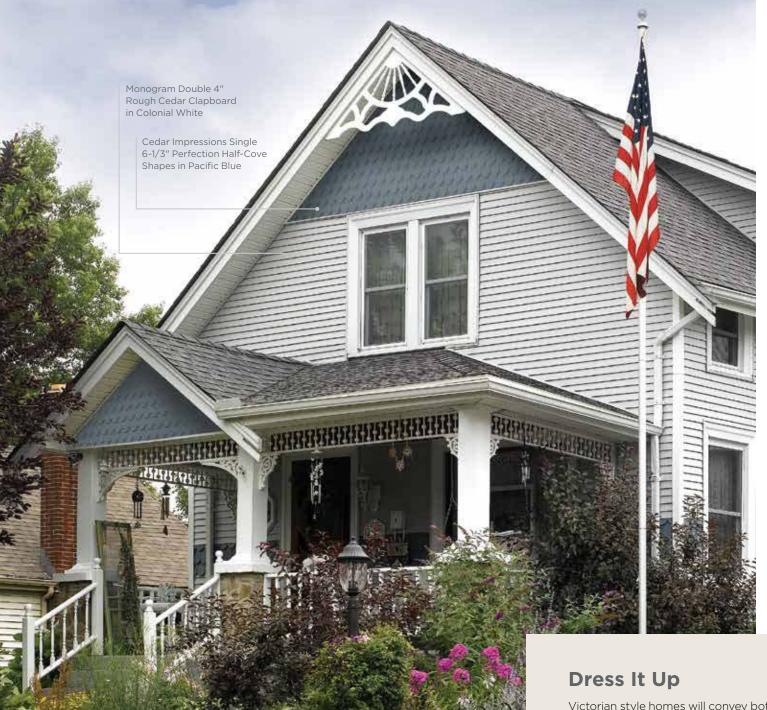

# **Cedar Impressions Perfection Shapes**

Architecturally accurate to cedar shingle shapes once applied to historic structures, Shapes are ideal for detail restorations on older homes or for enhancements on newer homes.

Victorian style homes will convey both elegance and charm by combining multiple styles, textures and trim to enhance shapes and lines. Achieve this by mixing Monogram Clapboard with Cedar Impressions Perfection Half-Cove Shapes in the gables. Restoration Millwork trim to outline key architectural elements completes the look.