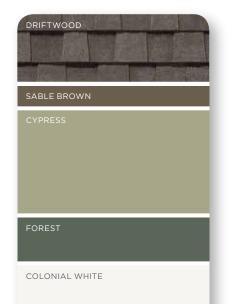

## SUBTLE AND CALM

If your home's exterior has a lot of design elements, closely related colors will unify and simplify its appearance. A monochromatic approach – based on different shades of the same color – will have a similar effect. The color palette can be either cool (Sterling Gray walls, Oxford Blue gables, Pacific Blue trim) or warm (Buckskin walls with Savannah Wicker trim); the idea is to limit contrast for a relaxed vibe. Mixing cool and warm colors with similar intensity also works well.