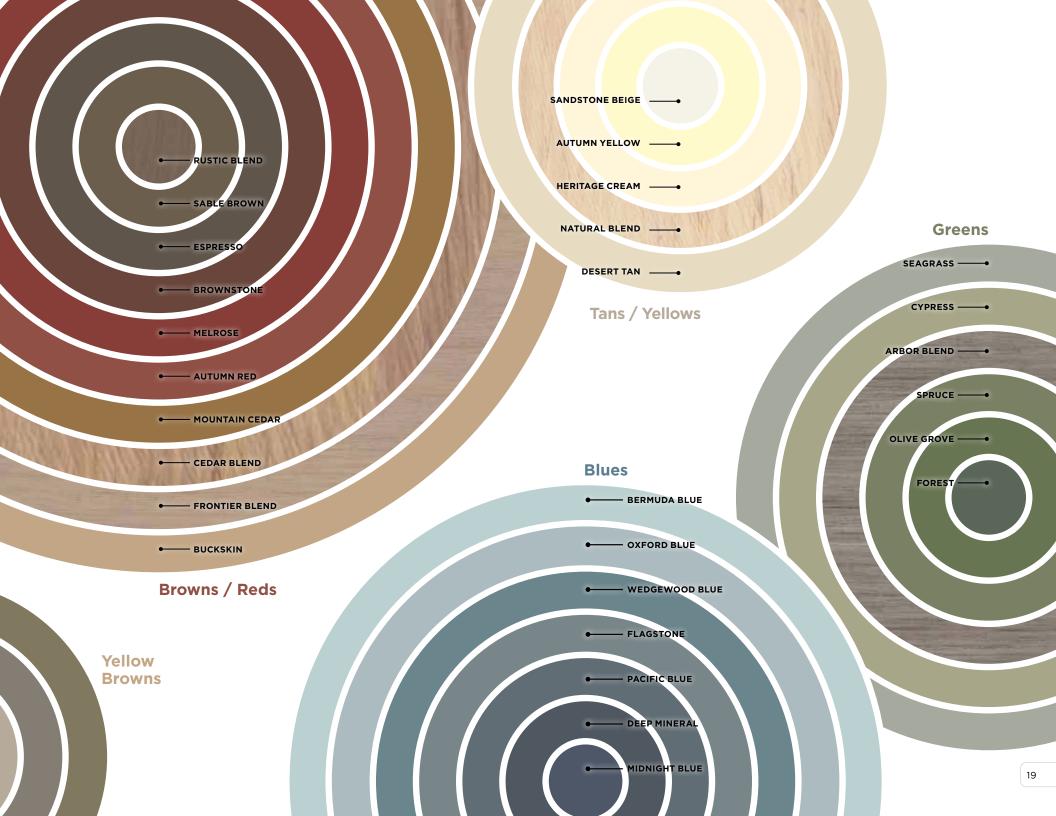

## **Siding Color Palettes**

## **Find Your Perfect Color Mix**

{ color trends and guide }

There is only one rule in home exterior design: There are no rules. Designers are using every conceivable color combination (as well as mixing siding textures and styles) to create distinctive exterior designs with a modern sensibility. You can do the same thing with your home. The optimum color blend has the power to bring out the best features of your home while disguising its flaws. A mix of dark and light colors can accentuate interesting architectural elements, while a mix of similar colors can tone down awkward areas. Bright tones can make a home seem larger or call attention to a feature, while darker tones can make a home appear to recede. Whatever your color goal is, CertainTeed can help you reach it.

### **Trends from the experts**