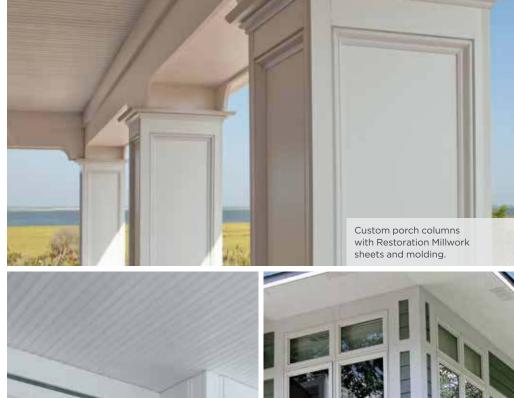

#### **Customized / Detail / Decorative**

Restoration Millwork's Trim Line products include trim engineered with enhanced features as well as a wide selection of specialty profiles and traditional trimboards and sheets for custom craftsmanship.

- Beadboard and WP4
   Historic Sill and with Nickel Gap
- Trimboards and Sheets Base and Drip Cap
- Shingle, Cove and Bed Mould
- Crown Molding and Rams Crown
- J-Channel and Brickmould
- Casings

- Sill Nose
- Back Band
- Quarter Round and Cover Molding
- Inside Corners
- Water Table
- New England Sill

Vinyl Carpentry offers a wide array of vinyl products with very wide range of complementary colors.

- Soffit and Gable
- Corners
- Window and Door Trim