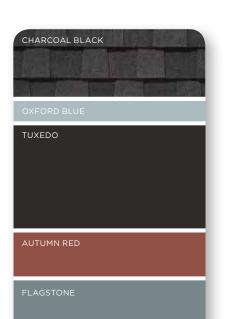

## SUBTLE AND CALM

If your home's exterior has a lot of design elements, closely related colors will unify and simplify its appearance. A monochromatic approach – based on different shades of the same color – will have a similar effect. The color palette can be either cool (Sterling Gray walls, Oxford Blue gables, Pacific Blue trim) or warm (Buckskin walls with Savannah Wicker trim); the idea is to limit contrast for a relaxed vibe. Mixing cool and warm colors with similar intensity also works well.