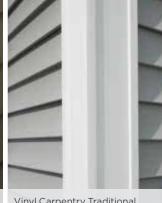

#### **MOLDING & TRIM**

Vinyl Carpentry' soffit, decorative trim and accessories feature the look of true wood, and coordinate with all CertainTeed siding materials. Restoration Millwork' cellular PVC comes in smooth or TrueTexture™ finish and can be handcrafted to create an unlimited range of designs.

Trim: Vinyl Carpentry in Colonial White