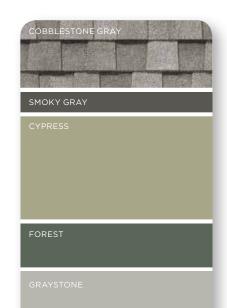

## SUBTLE AND CALM

If your home's exterior has a lot of design elements, closely related colors will unify and simplify its appearance. A monochromatic approach – based on different shades of the same color – will have a similar effect. The color palette can be either cool (Sterling Gray walls, Oxford Blue gables, Pacific Blue trim) or warm (Buckskin walls with Savannah Wicker trim); the idea is to limit contrast for a relaxed vibe. Mixing cool and warm colors with similar intensity also works well.