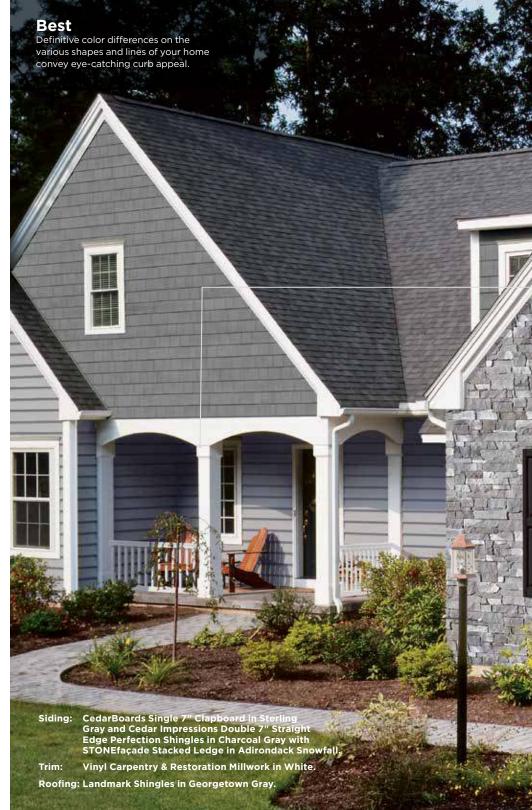

## STRONG AND BOLD

Get in tune with current trends by choosing darker colors for exterior walls. Rich shades of brown, green and red add drama while also making your home appear smaller, a good thing for a large structure on a tight lot. Deep siding hues serve as visual grounding for a variety of strong trim colors and also work well for accenting recessed areas.

DEEP MINERAL

ESPRESSO

ROOF COLOR

TRIM COLOR

PRIMARY

SIDING COLOR

SECONDARY SIDING OR ACCENT COLOR

> SHUTTER AND DOOR COLORS