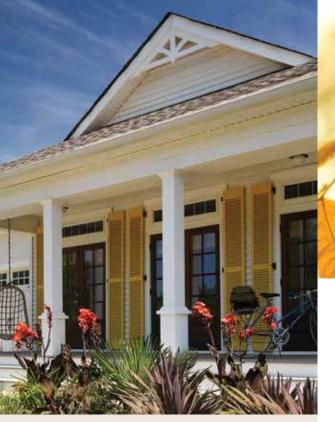

# Find the perfect combination of product and style

Whether your home fits neatly into a specific architectural style or is more of a hybrid, CertainTeed has siding profiles and textures that will highlight its best features. No other manufacturer offers such a wide variety of siding products and materials, carefully designed to work together for a coherent, natural look. No other manufacturer makes it easier to obtain every element of your home's exterior from a single trusted source. And no other manufacturer provides sophisticated visualization tools and professional advice to help you find just the right combination to unlock your home's potential.

## Add Details

Monogram Double 4" Clapboard in Sterling Gray and Restoration Millwork trim in Natural White are combined to complete the restoration of this Greek Revivial home. Monogram with TrueTexture™ finish gives an authentic, traditional look with lasting strength for home renovations. The decorative corners, corbels, frieze and porch ceiling are custom-detailed with Restoration Millwork, which is an excellent material to recreate the fine craftsmanship of ornate trim, and it outlasts wood.