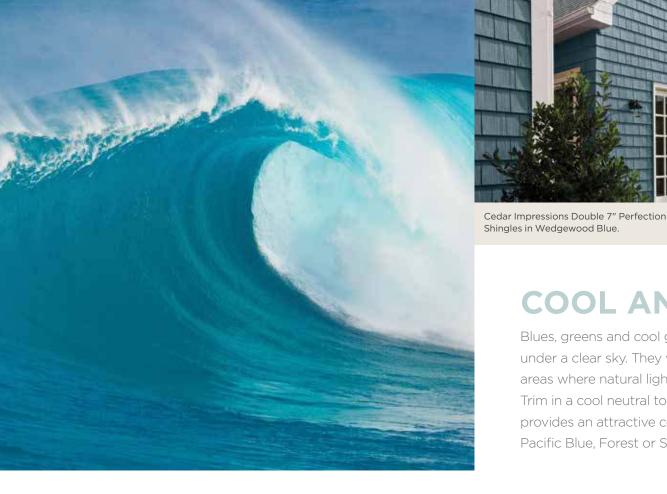

"We had a great time exploring all the product and color possibilities offered by CertainTeed and are thrilled with the final combination. It fits our home perfectly."

SHUTTER AND DOOR COLORS

Blues, greens and cool grays create the peaceful look of calm water under a clear sky. They work especially well in northern and coastal areas where natural light changes more dramatically with the seasons. Trim in a cool neutral tone (for example, charcoal gray or sterling gray) provides an attractive counterpoint to more colorful siding – think Pacific Blue, Forest or Spruce.

PRIMARY

SIDING COLOR

SECONDARY SIDING OR ACCENT COLOR

> SHUTTER AND DOOR COLORS

COLONIAL WHITE

DESERT TAN

**AUTUMN YELLOW** 

SANDSTONE BEIGE

SABLE BROWN

DESERT TAN

ESPRESSO

ROOF COLOR