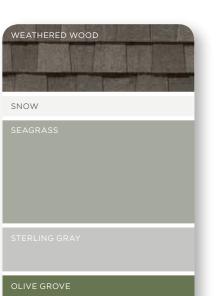

## LIGHT AND CAREFREE

Light colors add volume and interest to smaller homes, and soften sharp edges. Homes set back farther from the curb appear to move forward with a color palette that leans to the lighter end of the spectrum. Whether you favor warmer siding tones like Desert Tan, or cooler hues like Oxford Blue, the key is to create a pleasing blend of soft and muted tones.

ROOF COLOR

TRIM COLOR

PRIMARY SIDING COLOR