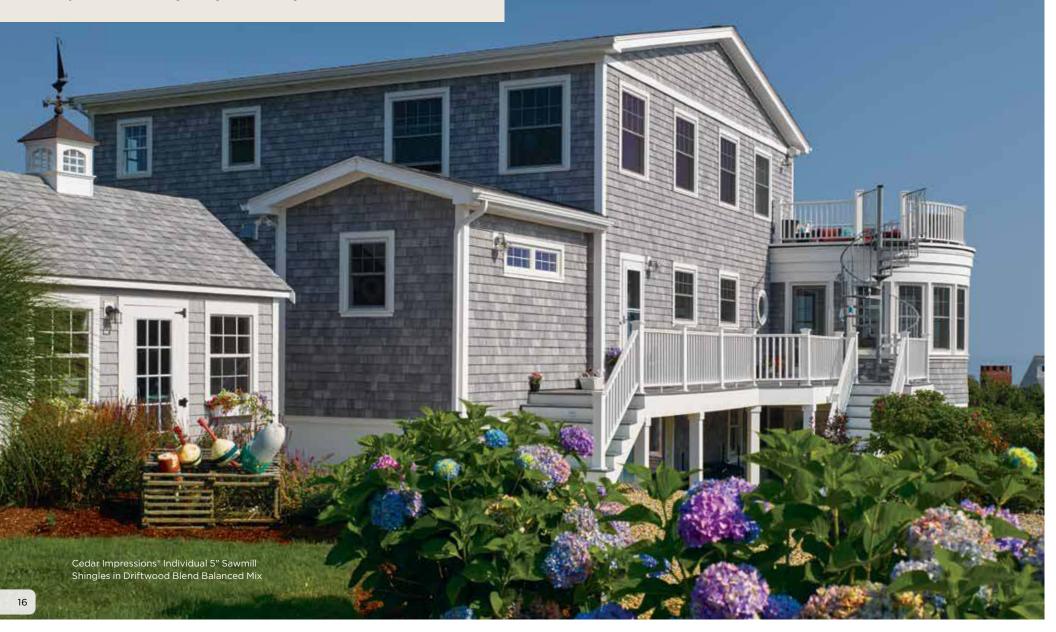

### **Blend It**

Capture the beautiful impressions of natural cedar. Cedar Impressions Individual 5" Sawmill Shingles Ageless Cedar™ Color Blends capture the appearance of Eastern White Cedar and Western Red Cedar at various life stages. They also enable the selection of random color patterns (light, medium and dark) within each color blend. Each application is truly one of a kind because of the innovative, industry-first color blending throughout the shingles.

Driftwood Blend
Balanced Mix