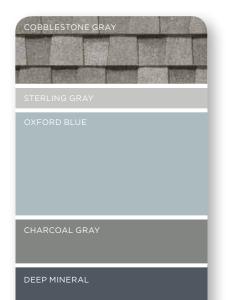

## SUBTLE AND CALM

If your home's exterior has a lot of design elements, closely related colors will unify and simplify its appearance. A monochromatic approach – based on different shades of the same color – will have a similar effect. The color palette can be either cool (Sterling Gray walls, Oxford Blue gables, Pacific Blue trim) or warm (Buckskin walls with Savannah Wicker trim); the idea is to limit contrast for a relaxed vibe. Mixing cool and warm colors with similar intensity also works well.

SMOKY GRAY

STERLING GRAY

STERLING GRAY

CHARCOAL GRAY

"We had a great time exploring all the product and color possibilities offered by CertainTeed and are thrilled with the final combination. It fits our home perfectly."

SHUTTER AND DOOR COLORS

Blues, greens and cool grays create the peaceful look of calm water under a clear sky. They work especially well in northern and coastal areas where natural light changes more dramatically with the seasons. Trim in a cool neutral tone (for example, charcoal gray or sterling gray) provides an attractive counterpoint to more colorful siding – think Pacific Blue, Forest or Spruce.