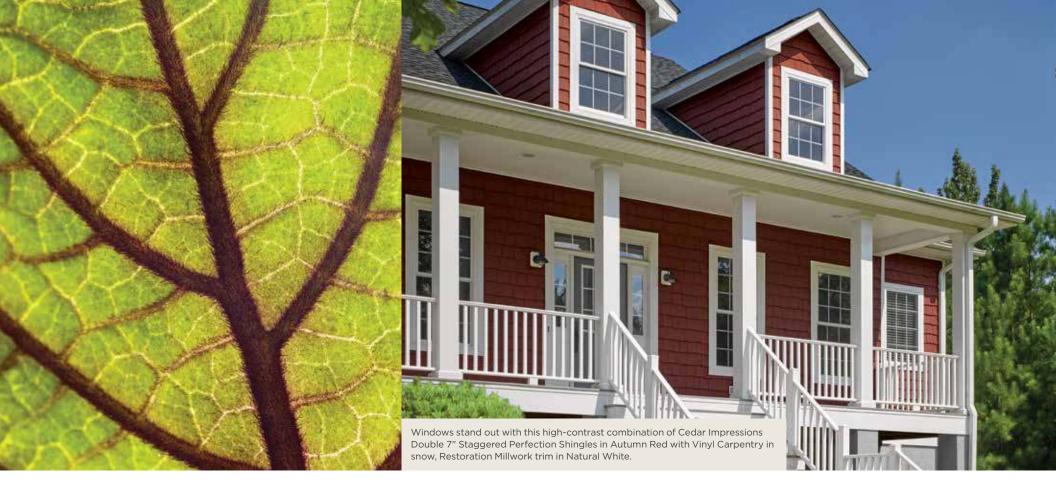

## **CRISP AND EXCITING**

Homes with simple designs gain a pleasing complexity when contrasting, but complementary, colors are used. Interesting architectural features make a stronger impression when set off from the primary wall color. A dark roof paired with walls in a lighter color like marigold adds visual distinction; add dark trim - Autumn Red, for example - and your home will really pop. Dark siding with bright trim is another approach.