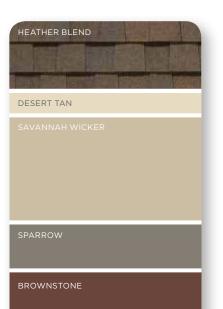

## STRONG AND BOLD

Get in tune with current trends by choosing darker colors for exterior walls. Rich shades of brown, green and red add drama while also making your home appear smaller, a good thing for a large structure on a tight lot. Deep siding hues serve as visual grounding for a variety of strong trim colors and also work well for accenting recessed areas.

DEEP MINERAL

ESPRESSO

ROOF COLOR

TRIM COLOR

PRIMARY

SIDING COLOR

SECONDARY SIDING OR ACCENT COLOR

> SHUTTER AND DOOR COLORS