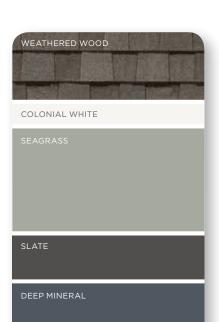

## LIGHT AND CAREFREE

Light colors add volume and interest to smaller homes, and soften sharp edges. Homes set back farther from the curb appear to move forward with a color palette that leans to the lighter end of the spectrum. Whether you favor warmer siding tones like Desert Tan, or cooler hues like Oxford Blue, the key is to create a pleasing blend of soft and muted tones.

ROOF COLOR

TRIM COLOR

PRIMARY SIDING COLOR