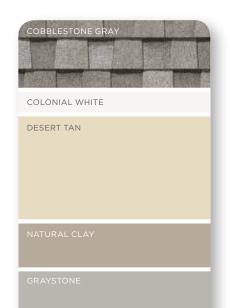

PRIMARY

SIDING COLOR

SECONDARY SIDING OR ACCENT COLOR

> SHUTTER AND DOOR COLORS

COLONIAL WHITE

DESERT TAN

**AUTUMN YELLOW** 

SANDSTONE BEIGE

SABLE BROWN

DESERT TAN

ESPRESSO

ROOF COLOR