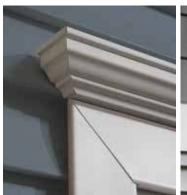

#### **MOLDING & TRIM**

Vinyl Carpentry' soffit, decorative trim and accessories feature the look of true wood, and coordinate with all CertainTeed siding materials. Restoration Millwork' cellular PVC comes in smooth or TrueTexture™ finish and can be handcrafted to create an unlimited range of designs.

Trim: Vinyl Carpentry in Colonial White