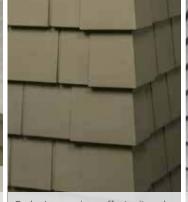

#### **SHAKES & SHINGLES**

Cedar Impressions' shake and shingle siding is available in several styles and features the most authentic wood look in the industry, TrueTexture™, which is molded from real cedar shingles for an authentic look. Choose from Sawmill, Perfection and Rough-Split finishes.

Siding: Cedar Impressions Double 7" Straight Edge Rough-Split Shakes in Pacific Blue