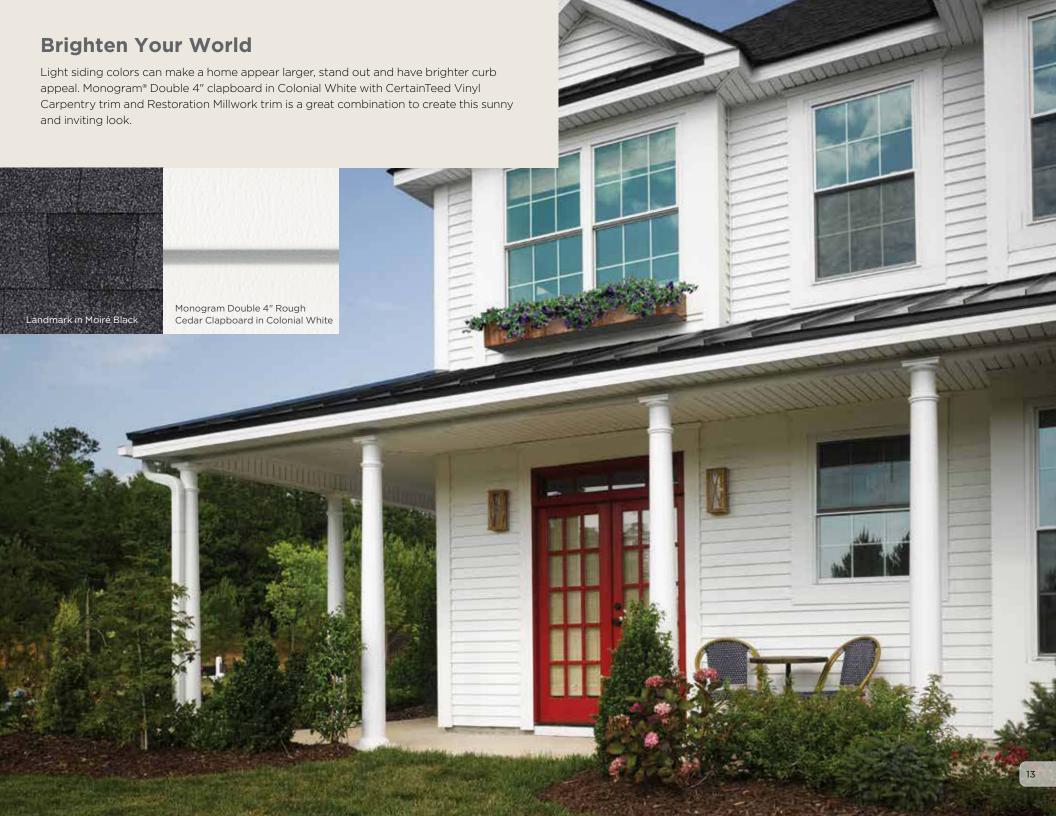

## LIGHT AND CAREFREE

Light colors add volume and interest to smaller homes, and soften sharp edges. Homes set back farther from the curb appear to move forward with a color palette that leans to the lighter end of the spectrum. Whether you favor warmer siding tones like Desert Tan, or cooler hues like Oxford Blue, the key is to create a pleasing blend of soft and muted tones.