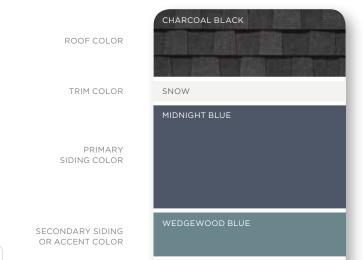

#### **Strong Colors**

Architects and designers are increasingly making use of dark colors for exterior walls. Darker roof colors harmonize with deep blues, greens and browns for quiet drama that adds stability. A more neutral roof color allows a strong siding color to stand out and really showcase your home.

"We had a great time exploring all the product and color possibilities offered by CertainTeed and are thrilled with the final combination. It fits our home perfectly."

SHUTTER AND DOOR COLORS

Blues, greens and cool grays create the peaceful look of calm water under a clear sky. They work especially well in northern and coastal areas where natural light changes more dramatically with the seasons. Trim in a cool neutral tone (for example, charcoal gray or sterling gray) provides an attractive counterpoint to more colorful siding – think Pacific Blue, Forest or Spruce.