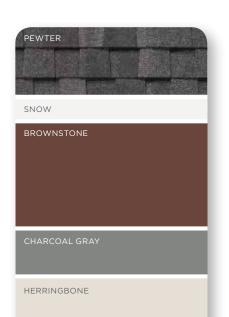

## SUBTLE AND CALM

If your home's exterior has a lot of design elements, closely related colors will unify and simplify its appearance. A monochromatic approach – based on different shades of the same color – will have a similar effect. The color palette can be either cool (Sterling Gray walls, Oxford Blue gables, Pacific Blue trim) or warm (Buckskin walls with Savannah Wicker trim); the idea is to limit contrast for a relaxed vibe. Mixing cool and warm colors with similar intensity also works well.

DOOR COLORS

DOOR COLORS