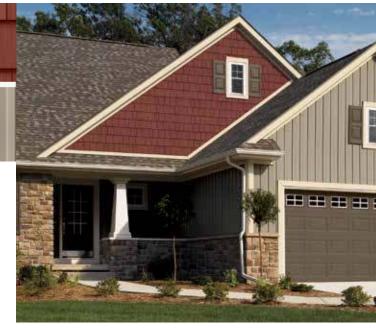

AUTUMN RED

CEDAR IMPRESSIONS DOUBLE 7" STRAIGHT EDGE PERFECTION SHINGLES IN DESERT TAN

COLONIAL WHITE

WEATHERED WOOD

MONOGRAM DOUBLE 5

DESERT TAN