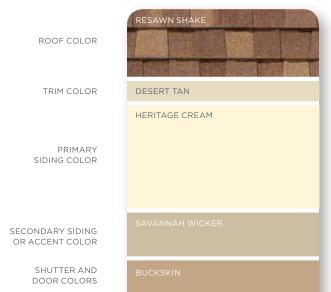

"We had a great time exploring all the product and color possibilities offered by CertainTeed and are thrilled with the final combination. It fits our home perfectly."

SHUTTER AND DOOR COLORS

Blues, greens and cool grays create the peaceful look of calm water under a clear sky. They work especially well in northern and coastal areas where natural light changes more dramatically with the seasons. Trim in a cool neutral tone (for example, charcoal gray or sterling gray) provides an attractive counterpoint to more colorful siding – think Pacific Blue, Forest or Spruce.

PRIMARY

SIDING COLOR

SECONDARY SIDING OR ACCENT COLOR

> SHUTTER AND DOOR COLORS

COLONIAL WHITE

DESERT TAN

**AUTUMN YELLOW** 

SANDSTONE BEIGE

SABLE BROWN

DESERT TAN

ESPRESSO

ROOF COLOR