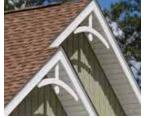

#### **MOLDING & TRIM**

Vinyl Carpentry' soffit, decorative trim and accessories feature the look of true wood, and coordinate with all CertainTeed siding materials. Restoration Millwork' cellular PVC comes in smooth or TrueTexture™ finish and can be handcrafted to create an unlimited range of designs.

Trim: Vinyl Carpentry in Colonial White