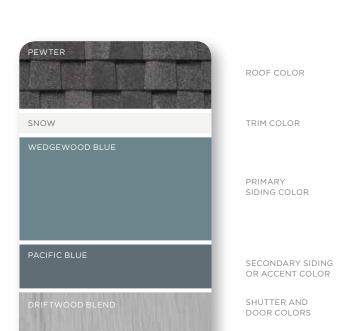

"We had a great time exploring all the product and color possibilities offered by CertainTeed and are thrilled with the final combination. It fits our home perfectly."

SHUTTER AND DOOR COLORS

Blues, greens and cool grays create the peaceful look of calm water under a clear sky. They work especially well in northern and coastal areas where natural light changes more dramatically with the seasons. Trim in a cool neutral tone (for example, charcoal gray or sterling gray) provides an attractive counterpoint to more colorful siding – think Pacific Blue, Forest or Spruce.

PRIMARY

SIDING COLOR

SECONDARY SIDING OR ACCENT COLOR

> SHUTTER AND DOOR COLORS

COLONIAL WHITE

DESERT TAN

**AUTUMN YELLOW** 

SANDSTONE BEIGE

SABLE BROWN

DESERT TAN

ESPRESSO

ROOF COLOR