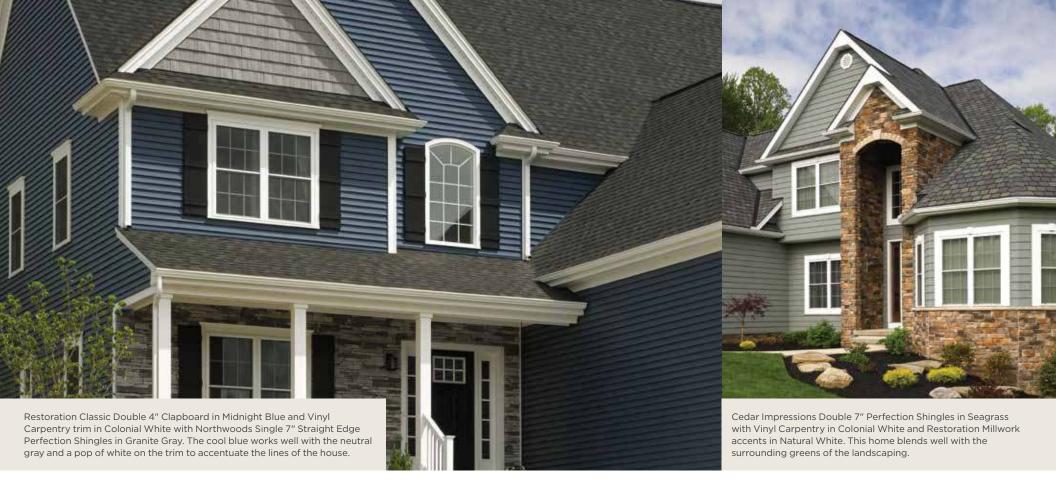

"We had a great time exploring all the product and color possibilities offered by CertainTeed and are thrilled with the final combination. It fits our home perfectly."

SHUTTER AND DOOR COLORS

Blues, greens and cool grays create the peaceful look of calm water under a clear sky. They work especially well in northern and coastal areas where natural light changes more dramatically with the seasons. Trim in a cool neutral tone (for example, charcoal gray or sterling gray) provides an attractive counterpoint to more colorful siding – think Pacific Blue, Forest or Spruce.

PRIMARY

SIDING COLOR

SECONDARY SIDING OR ACCENT COLOR

> SHUTTER AND DOOR COLORS

COLONIAL WHITE

DESERT TAN

**AUTUMN YELLOW** 

SANDSTONE BEIGE

SABLE BROWN

DESERT TAN

ESPRESSO

ROOF COLOR