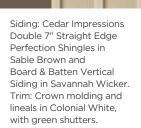

## **Color Tools from CertainTeed**

Siding: Cedar Impressions Double 7" Straight Edge Perfection Shingles in Savannah Wicker and Board & Batten Vertical Siding in Herringbone. Trim: Crown molding and lineals in Colonial White, with blue shutters.

CertainTeed offers user-friendly color tools to help you every step of the way.

This home can have a warm theme in either light colors, with an accent of herringbone in the gables (left); or with dark colors, with similar gable color (right).