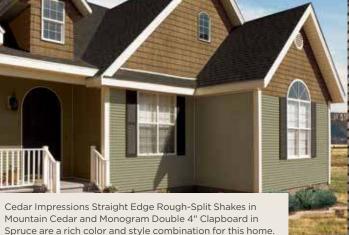

#### HORIZONTAL SIDING

CertainTeed horizontal siding includes traditional clapboard, dutchlap and beaded styles in a full range textures and colors, as well as insulated profiles. Monogram has an industry leading spectrum ranging from deep rich shades to semi-transparent blend colors.

Siding: Monogram Double 4" Clapboard in Brownstone