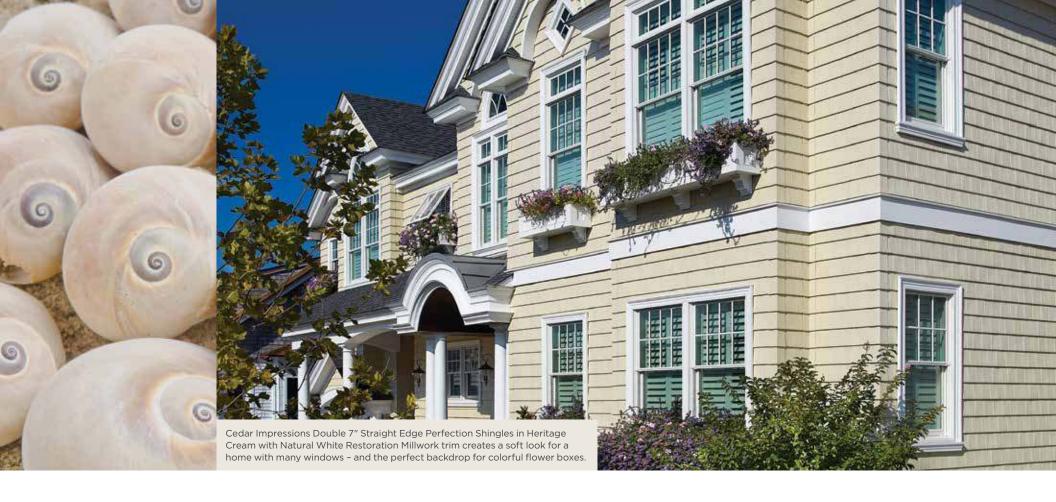

## LIGHT AND CAREFREE

Light colors add volume and interest to smaller homes, and soften sharp edges. Homes set back farther from the curb appear to move forward with a color palette that leans to the lighter end of the spectrum. Whether you favor warmer siding tones like Desert Tan, or cooler hues like Oxford Blue, the key is to create a pleasing blend of soft and muted tones.