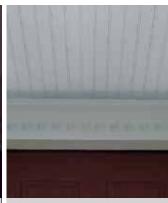

Triple 3-1/3" InvisiVent\* soffit provides optimal ventilation for roof overhangs.

Mounting blocks can be applied in contrasting or matching colors, around outlets and fixtures.

Vinyl Beaded Soffit gives porch ceilings a customized, painted wood look.

Crown molding is a classic accent to top off door or window trim.

Band Board with foam insert can create a transition between two siding styles.

Restoration Millwork Beadboard works well for finishing under porches.