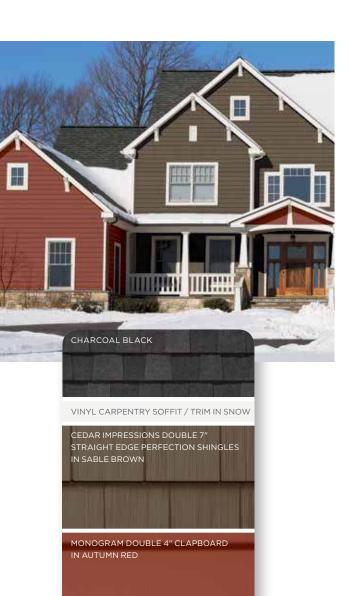

AUTUMN RED

CEDAR IMPRESSIONS DOUBLE 7" STRAIGHT EDGE PERFECTION SHINGLES IN DESERT TAN

COLONIAL WHITE

WEATHERED WOOD

MONOGRAM DOUBLE 5

DESERT TAN

SMOKY GRAY

STERLING GRAY

STERLING GRAY

CHARCOAL GRAY