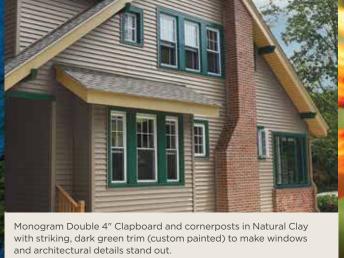

## Add Details

Monogram Double 4" Clapboard in Sterling Gray and Restoration Millwork trim in Natural White are combined to complete the restoration of this Greek Revivial home. Monogram with TrueTexture™ finish gives an authentic, traditional look with lasting strength for home renovations. The decorative corners, corbels, frieze and porch ceiling are custom-detailed with Restoration Millwork, which is an excellent material to recreate the fine craftsmanship of ornate trim, and it outlasts wood.