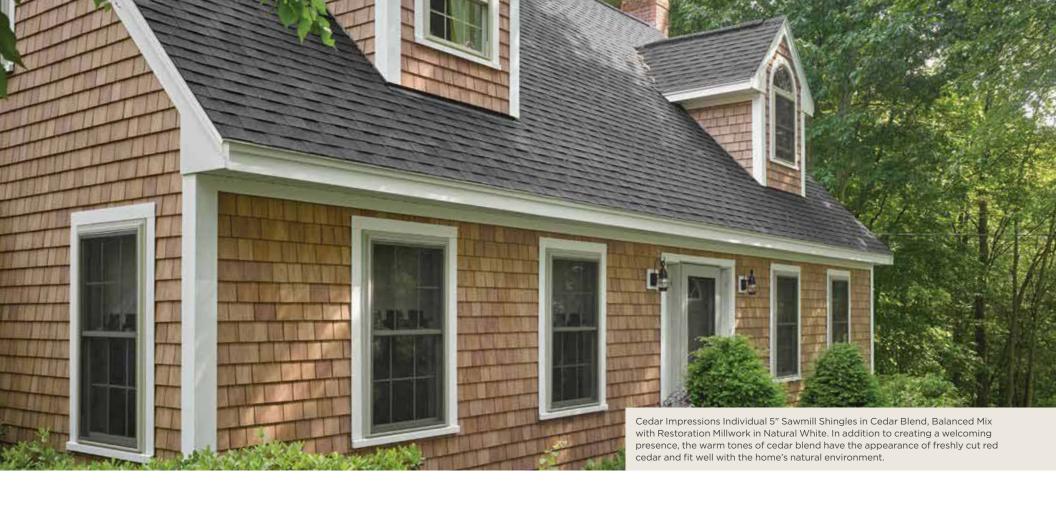

### **Blend It**

Capture the beautiful impressions of natural cedar. Cedar Impressions Individual 5" Sawmill Shingles Ageless Cedar™ Color Blends capture the appearance of Eastern White Cedar and Western Red Cedar at various life stages. They also enable the selection of random color patterns (light, medium and dark) within each color blend. Each application is truly one of a kind because of the innovative, industry-first color blending throughout the shingles.

Driftwood Blend
Balanced Mix