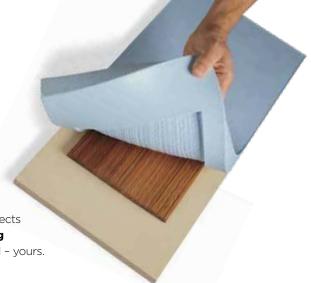

CertainTeed offers two types of trim that can be combined or used independently, enabling you to add customized elements to your exterior design. **Restoration Millwork**\* cellular PVC adds authenticity to any home's exterior; it cuts, mills, shapes and routs like top-grade lumber so it can be hand-crafted to create unique designs. It can also be painted with Sherwin-Williams VinylSafe™paint colors\*, for even more design flexibility.

A SHERWIN-WILLIAMS.

Restoration Millwork can be easily painted with Sherwin-Williams VinylSafe™ paint colors to complement all exterior siding colors.\*

\*See Installation Guidelines 17-03-1600-US-EN for painting instructions.