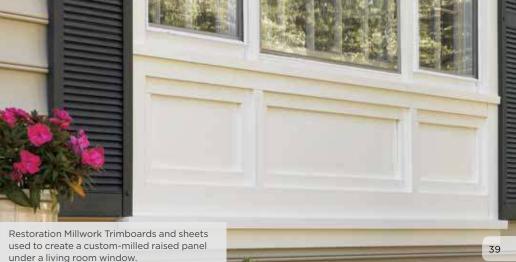

#### **Customized / Detail / Decorative**

Restoration Millwork's Trim Line products include trim engineered with enhanced features as well as a wide selection of specialty profiles and traditional trimboards and sheets for custom craftsmanship.

- Beadboard and WP4
   Historic Sill and with Nickel Gap
- Trimboards and Sheets Base and Drip Cap
- Shingle, Cove and Bed Mould
- Crown Molding and Rams Crown
- J-Channel and Brickmould
- Casings

- Sill Nose
- Back Band
- Quarter Round and Cover Molding
- Inside Corners
- Water Table
- New England Sill