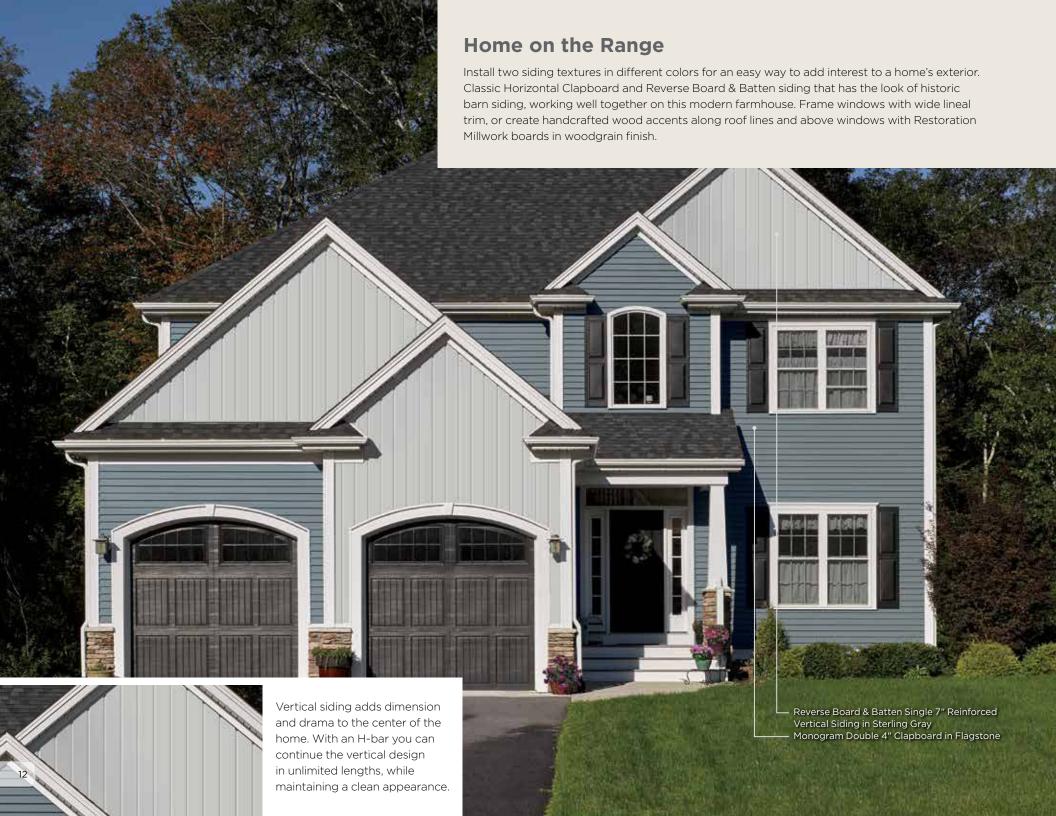

### **Enrich with Varied Textures and Colors**

You can pair Board & Batten with clapboard siding on a single wall, or polymer perfection shingles on walls with staggered rough-split shakes in gable areas. Mixing multiple textures, styles and colors on homes is more popular than ever, and CertainTeed's unsurpassed product range gives you the opportunity to add your own creativity to this exciting trend.