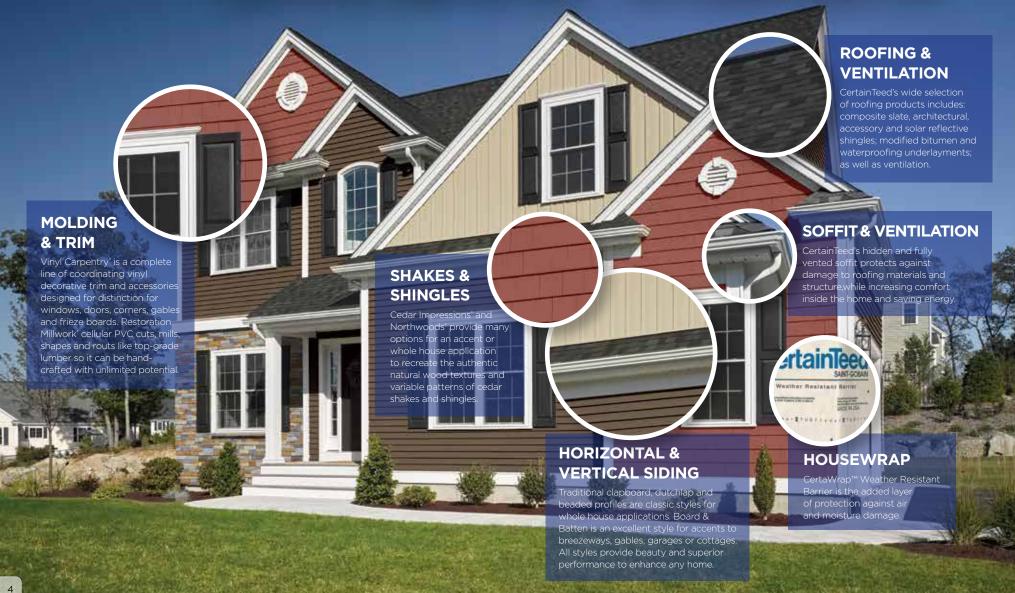

#### ROOFING

CertainTeed roofing products range from Luxury to Designer to Traditional. Landmark™ is a beautiful color-blended designer line that offers exceptional value.

Roofing: Landmark in Heather Blend

#### **SHAKES & SHINGLES**

Cedar Impressions' shake and shingle siding is available in several styles and features the most authentic wood look in the industry, TrueTexture™, which is molded from real cedar shingles for an authentic look. Choose from Sawmill, Perfection and Rough-Split finishes.

### **VERTICAL SIDING**

Board & Batten is available in narrow-face, 7" and 8" profiles, as well as in wide-face 12" profiles. Vertical 7" Reverse Board & Batten offers a unique design with narrow boards and wide battens. Both Vertical siding options are ideal for accents or for whole-house applications.

#### HORIZONTAL SIDING

CertainTeed horizontal siding includes traditional clapboard, dutchlap and beaded styles in a full range textures and colors, as well as insulated profiles. Monogram has an industry leading spectrum ranging from deep rich shades to semi-transparent blend colors.

#### **MOLDING & TRIM**

Vinyl Carpentry' soffit, decorative trim and accessories feature the look of true wood, and coordinate with all CertainTeed siding materials. Restoration Millwork' cellular PVC comes in smooth or TrueTexture™ finish and can be handcrafted to create an unlimited range of designs.