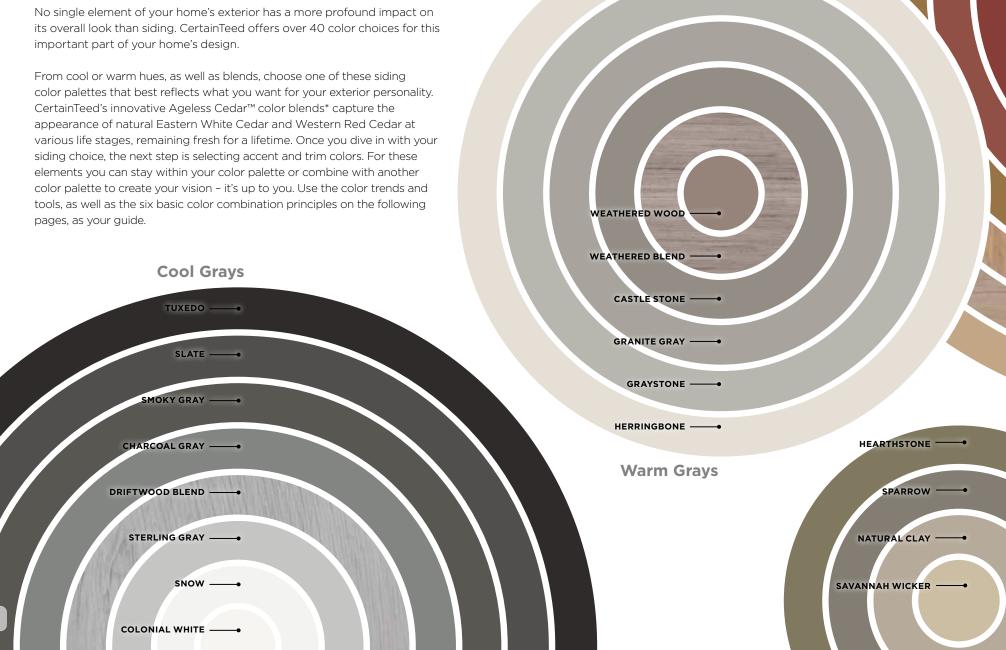

## **Siding Color Palettes**

## **Find Your Perfect Color Mix**

{ color trends and guide }

There is only one rule in home exterior design: There are no rules. Designers are using every conceivable color combination (as well as mixing siding textures and styles) to create distinctive exterior designs with a modern sensibility. You can do the same thing with your home. The optimum color blend has the power to bring out the best features of your home while disguising its flaws. A mix of dark and light colors can accentuate interesting architectural elements, while a mix of similar colors can tone down awkward areas. Bright tones can make a home seem larger or call attention to a feature, while darker tones can make a home appear to recede. Whatever your color goal is, CertainTeed can help you reach it.

### **Trends from the experts**