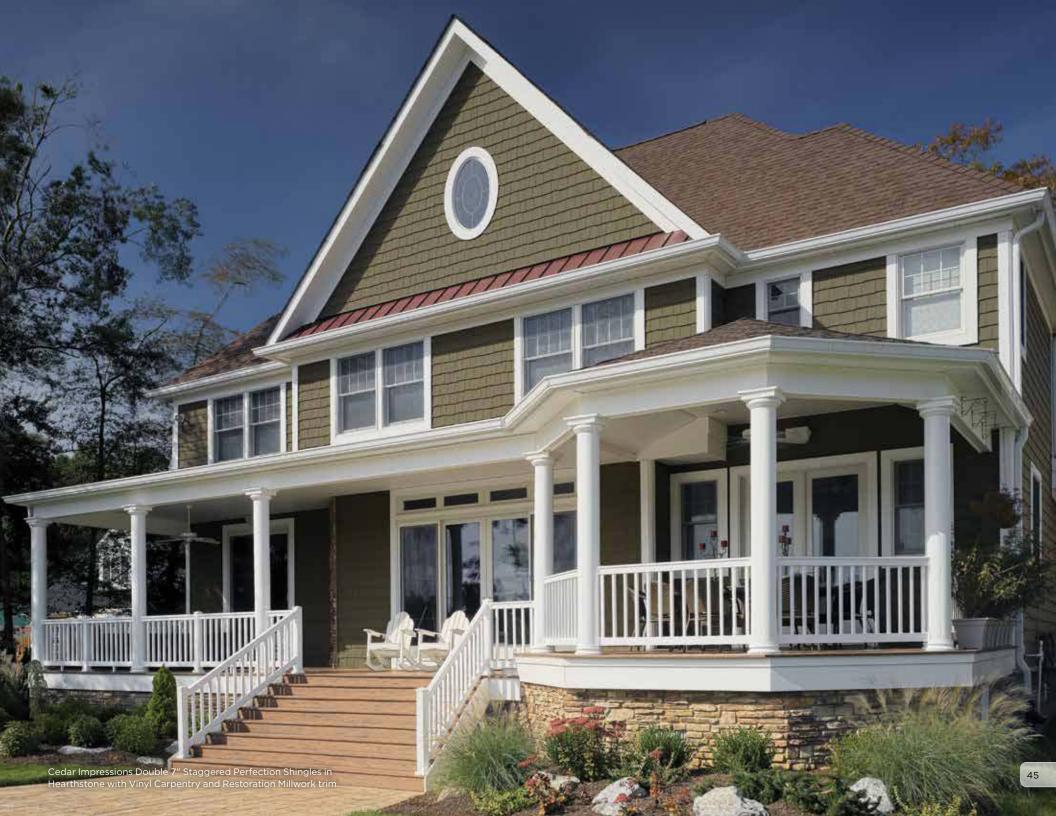

#### **SHAKES & SHINGLES**

Cedar Impressions' shake and shingle siding is available in several styles and features the most authentic wood look in the industry, TrueTexture™, which is molded from real cedar shingles for an authentic look. Choose from Sawmill, Perfection and Rough-Split finishes.

Siding: Cedar Impressions Double 7" Straight Edge Rough-Split Shakes in Pacific Blue