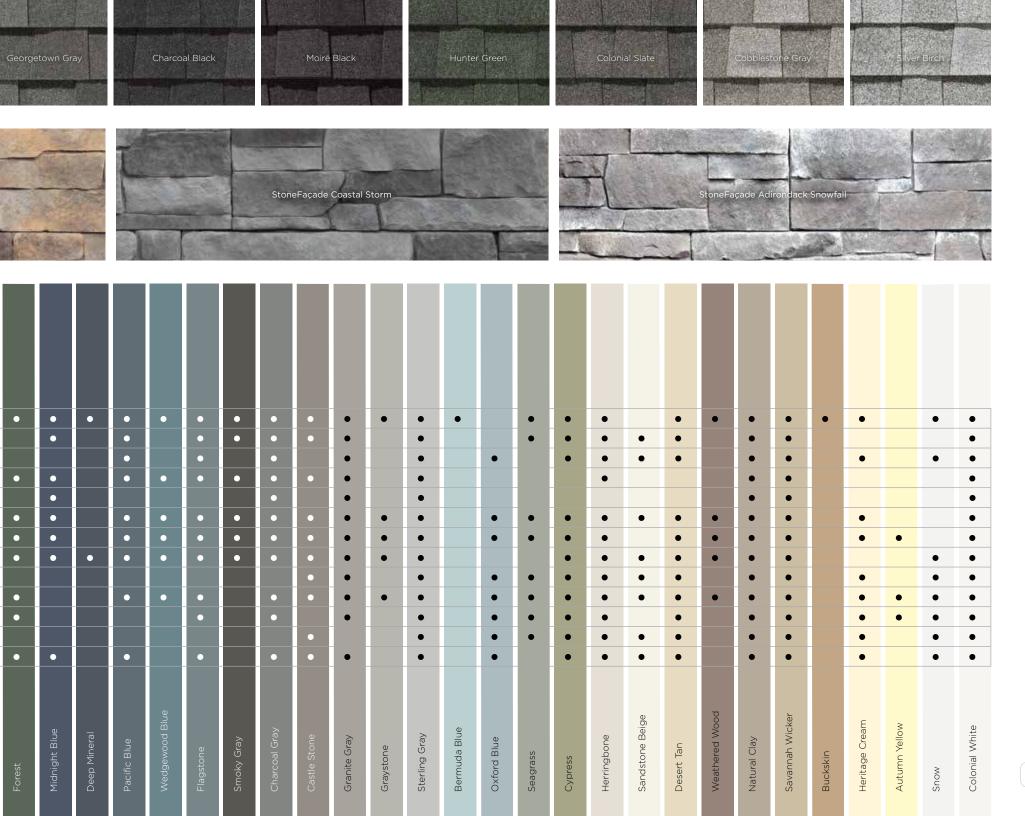

# **Color Leadership**

CertainTeed's color leadership position enables you to benefit from the popular trend toward unique exterior color combinations. We've made it easier for you to choose exterior products that will work beautifully together by using consistent color names across all siding product lines. CertainTeed's Landmark Series roofing shingles are available in an excellent variety of rich colors to complete your exterior look.

Color availability varies by products/profile. Consult www.certainteed.com for the most up-to-date color offering.

\*Sample selection of colors are shown; see literature for your region for specific color availability.

Burnt Sienna

Driftwood

Weathered Wood

|                    | 1               |                                                                                                                                                                                                                                                                                                                                                                                                                                                                                                                                                                                                                                                                                                                                                                                                                                                                                                                                                                                                                                                                                                                                                                                                                                                                                                                                                                                                                                                                                                                                                                                                                                                                                                                                                                                                                                                                                                                                                                                                                                                                                                                                | 2             |                 |             | 14           |       |              |            |         |            |                |        |       |          |             |             |         |        |             |
|--------------------|-----------------|--------------------------------------------------------------------------------------------------------------------------------------------------------------------------------------------------------------------------------------------------------------------------------------------------------------------------------------------------------------------------------------------------------------------------------------------------------------------------------------------------------------------------------------------------------------------------------------------------------------------------------------------------------------------------------------------------------------------------------------------------------------------------------------------------------------------------------------------------------------------------------------------------------------------------------------------------------------------------------------------------------------------------------------------------------------------------------------------------------------------------------------------------------------------------------------------------------------------------------------------------------------------------------------------------------------------------------------------------------------------------------------------------------------------------------------------------------------------------------------------------------------------------------------------------------------------------------------------------------------------------------------------------------------------------------------------------------------------------------------------------------------------------------------------------------------------------------------------------------------------------------------------------------------------------------------------------------------------------------------------------------------------------------------------------------------------------------------------------------------------------------|---------------|-----------------|-------------|--------------|-------|--------------|------------|---------|------------|----------------|--------|-------|----------|-------------|-------------|---------|--------|-------------|
| THE REAL PROPERTY. |                 |                                                                                                                                                                                                                                                                                                                                                                                                                                                                                                                                                                                                                                                                                                                                                                                                                                                                                                                                                                                                                                                                                                                                                                                                                                                                                                                                                                                                                                                                                                                                                                                                                                                                                                                                                                                                                                                                                                                                                                                                                                                                                                                                |               |                 |             |              |       |              |            |         |            |                |        |       |          |             |             |         |        |             |
| 13 (1)             | WE !            |                                                                                                                                                                                                                                                                                                                                                                                                                                                                                                                                                                                                                                                                                                                                                                                                                                                                                                                                                                                                                                                                                                                                                                                                                                                                                                                                                                                                                                                                                                                                                                                                                                                                                                                                                                                                                                                                                                                                                                                                                                                                                                                                | •             | •               | •           | •            |       |              | •          | •       | •          | •              | •      | •     | •        | •           | •           | •       | •      |             |
|                    |                 |                                                                                                                                                                                                                                                                                                                                                                                                                                                                                                                                                                                                                                                                                                                                                                                                                                                                                                                                                                                                                                                                                                                                                                                                                                                                                                                                                                                                                                                                                                                                                                                                                                                                                                                                                                                                                                                                                                                                                                                                                                                                                                                                | A LA          |                 | 11/200      |              |       |              |            |         | •          |                |        | •     | •        | •           |             |         |        |             |
| 100                |                 |                                                                                                                                                                                                                                                                                                                                                                                                                                                                                                                                                                                                                                                                                                                                                                                                                                                                                                                                                                                                                                                                                                                                                                                                                                                                                                                                                                                                                                                                                                                                                                                                                                                                                                                                                                                                                                                                                                                                                                                                                                                                                                                                | Total !       |                 | 4           |              |       |              |            |         | •          |                |        |       |          | •           |             |         | •      |             |
| 130                | 184             |                                                                                                                                                                                                                                                                                                                                                                                                                                                                                                                                                                                                                                                                                                                                                                                                                                                                                                                                                                                                                                                                                                                                                                                                                                                                                                                                                                                                                                                                                                                                                                                                                                                                                                                                                                                                                                                                                                                                                                                                                                                                                                                                | 17.76         |                 |             |              |       |              |            |         | •          |                |        |       |          | •           |             |         |        |             |
| •                  | •               |                                                                                                                                                                                                                                                                                                                                                                                                                                                                                                                                                                                                                                                                                                                                                                                                                                                                                                                                                                                                                                                                                                                                                                                                                                                                                                                                                                                                                                                                                                                                                                                                                                                                                                                                                                                                                                                                                                                                                                                                                                                                                                                                | 1.31          |                 |             | 100          |       |              | •          | •       | •          |                | •      | •     | •        | •           |             | •       | •      | •           |
|                    | 138             | Print.                                                                                                                                                                                                                                                                                                                                                                                                                                                                                                                                                                                                                                                                                                                                                                                                                                                                                                                                                                                                                                                                                                                                                                                                                                                                                                                                                                                                                                                                                                                                                                                                                                                                                                                                                                                                                                                                                                                                                                                                                                                                                                                         |               | 123             |             | 1011         |       |              |            | •       | •          |                |        | •     | •        | •           |             |         | •      | •           |
|                    |                 |                                                                                                                                                                                                                                                                                                                                                                                                                                                                                                                                                                                                                                                                                                                                                                                                                                                                                                                                                                                                                                                                                                                                                                                                                                                                                                                                                                                                                                                                                                                                                                                                                                                                                                                                                                                                                                                                                                                                                                                                                                                                                                                                | 34.77         | William .       |             | WHITE        |       |              | •          | •       | •          |                | •      | •     | •        | •           |             | •       | •      |             |
| 1                  |                 | 411                                                                                                                                                                                                                                                                                                                                                                                                                                                                                                                                                                                                                                                                                                                                                                                                                                                                                                                                                                                                                                                                                                                                                                                                                                                                                                                                                                                                                                                                                                                                                                                                                                                                                                                                                                                                                                                                                                                                                                                                                                                                                                                            |               |                 | Jayat.      | MERCHAN      |       |              |            |         |            |                |        |       |          |             |             |         |        |             |
| 14:11              | 100             | 1333                                                                                                                                                                                                                                                                                                                                                                                                                                                                                                                                                                                                                                                                                                                                                                                                                                                                                                                                                                                                                                                                                                                                                                                                                                                                                                                                                                                                                                                                                                                                                                                                                                                                                                                                                                                                                                                                                                                                                                                                                                                                                                                           | 117           | Mila            | Links       | 100          |       |              |            |         | •          |                |        |       |          | •           |             |         | •      |             |
| 17                 | 17              | 7 7                                                                                                                                                                                                                                                                                                                                                                                                                                                                                                                                                                                                                                                                                                                                                                                                                                                                                                                                                                                                                                                                                                                                                                                                                                                                                                                                                                                                                                                                                                                                                                                                                                                                                                                                                                                                                                                                                                                                                                                                                                                                                                                            | 1075          | 7.07.W          |             | 10100        |       |              |            |         | •          |                |        |       |          |             |             |         | •      |             |
| 14.9               | 14/19           | De la constitución de la constit | - Olla        | MA              | WHAT !      | 1899         |       |              |            |         |            |                |        |       |          |             |             |         |        |             |
| Office of          | Stiff S         | 1 11/10                                                                                                                                                                                                                                                                                                                                                                                                                                                                                                                                                                                                                                                                                                                                                                                                                                                                                                                                                                                                                                                                                                                                                                                                                                                                                                                                                                                                                                                                                                                                                                                                                                                                                                                                                                                                                                                                                                                                                                                                                                                                                                                        | 18/18         | BILL            | 18/10       |              | •     | •            | •          | •       | •          |                |        | •     | •        | •           |             |         |        |             |
| Arbor Blend        | Weathered Blend | Frontier Blend                                                                                                                                                                                                                                                                                                                                                                                                                                                                                                                                                                                                                                                                                                                                                                                                                                                                                                                                                                                                                                                                                                                                                                                                                                                                                                                                                                                                                                                                                                                                                                                                                                                                                                                                                                                                                                                                                                                                                                                                                                                                                                                 | Natural Blend | Driftwood Blend | Cedar Blend | Rustic Blend | ×     | Musket Brown | Brownstone | se      | Autumn Red | Mountain Cedar | op     |       | OSS      | Sable Brown | Hearthstone | , ow    | e<br>S | Olive Grove |
| Arbo               | Weat            | Front                                                                                                                                                                                                                                                                                                                                                                                                                                                                                                                                                                                                                                                                                                                                                                                                                                                                                                                                                                                                                                                                                                                                                                                                                                                                                                                                                                                                                                                                                                                                                                                                                                                                                                                                                                                                                                                                                                                                                                                                                                                                                                                          | Natui         | Drift           | Ceda        | Rusti        | Black | Musk         | Brow       | Melrose | Autu       | Mour           | Tuxedo | Slate | Espresso | Sable       | Heart       | Sparrow | Spruce | Olive       |

Heather Blend