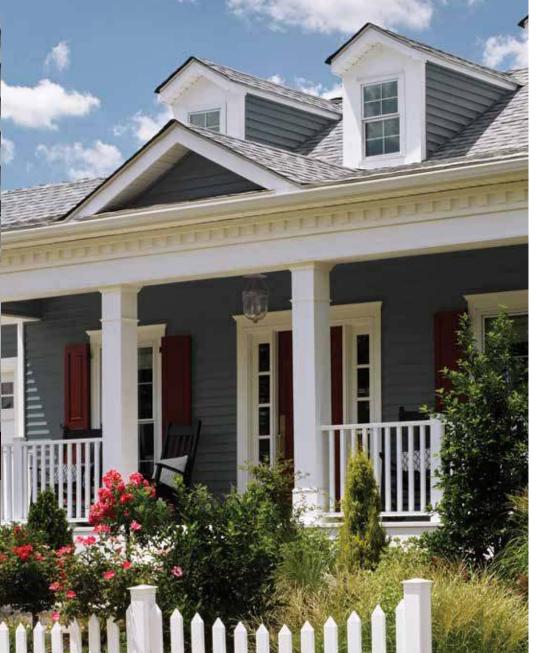

# Find the perfect combination of product and style

Whether your home fits neatly into a specific architectural style or is more of a hybrid, CertainTeed has siding profiles and textures that will highlight its best features. No other manufacturer offers such a wide variety of siding products and materials, carefully designed to work together for a coherent, natural look. No other manufacturer makes it easier to obtain every element of your home's exterior from a single trusted source. And no other manufacturer provides sophisticated visualization tools and professional advice to help you find just the right combination to unlock your home's potential.

## Add Details

Monogram Double 4" Clapboard in Sterling Gray and Restoration Millwork trim in Natural White are combined to complete the restoration of this Greek Revivial home. Monogram with TrueTexture™ finish gives an authentic, traditional look with lasting strength for home renovations. The decorative corners, corbels, frieze and porch ceiling are custom-detailed with Restoration Millwork, which is an excellent material to recreate the fine craftsmanship of ornate trim, and it outlasts wood.