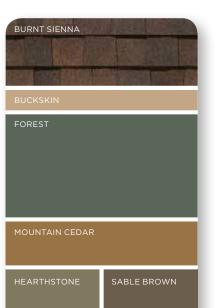

## LIGHT AND CAREFREE

Light colors add volume and interest to smaller homes, and soften sharp edges. Homes set back farther from the curb appear to move forward with a color palette that leans to the lighter end of the spectrum. Whether you favor warmer siding tones like Desert Tan, or cooler hues like Oxford Blue, the key is to create a pleasing blend of soft and muted tones.

ROOF COLOR

TRIM COLOR

PRIMARY SIDING COLOR