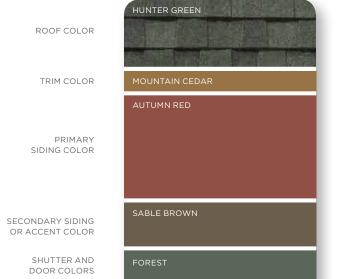

## STRONG AND BOLD

Get in tune with current trends by choosing darker colors for exterior walls. Rich shades of brown, green and red add drama while also making your home appear smaller, a good thing for a large structure on a tight lot. Deep siding hues serve as visual grounding for a variety of strong trim colors and also work well for accenting recessed areas.

DEEP MINERAL

ESPRESSO

ROOF COLOR

TRIM COLOR

PRIMARY

SIDING COLOR

SECONDARY SIDING OR ACCENT COLOR

> SHUTTER AND DOOR COLORS