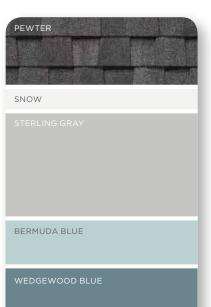

## SUBTLE AND CALM

If your home's exterior has a lot of design elements, closely related colors will unify and simplify its appearance. A monochromatic approach – based on different shades of the same color – will have a similar effect. The color palette can be either cool (Sterling Gray walls, Oxford Blue gables, Pacific Blue trim) or warm (Buckskin walls with Savannah Wicker trim); the idea is to limit contrast for a relaxed vibe. Mixing cool and warm colors with similar intensity also works well.