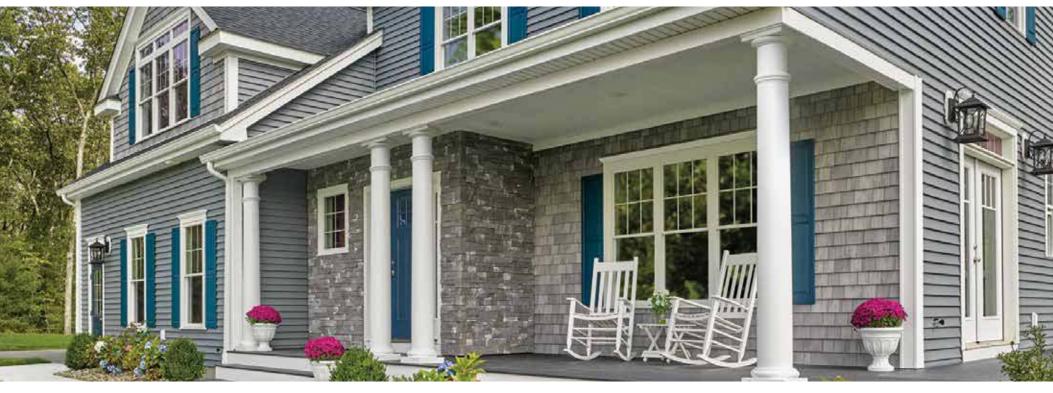

## SUBTLE AND CALM

If your home's exterior has a lot of design elements, closely related colors will unify and simplify its appearance. A monochromatic approach – based on different shades of the same color – will have a similar effect. The color palette can be either cool (Sterling Gray walls, Oxford Blue gables, Pacific Blue trim) or warm (Buckskin walls with Savannah Wicker trim); the idea is to limit contrast for a relaxed vibe. Mixing cool and warm colors with similar intensity also works well.