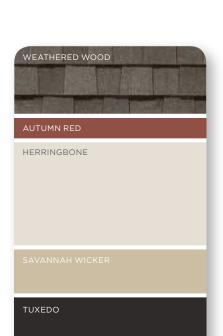

## **Color Tools from CertainTeed**

Siding: Cedar Impressions Double 7" Straight Edge Perfection Shingles in Savannah Wicker and Board & Batten Vertical Siding in Herringbone. Trim: Crown molding and lineals in Colonial White, with blue shutters.

CertainTeed offers user-friendly color tools to help you every step of the way.

This home can have a warm theme in either light colors, with an accent of herringbone in the gables (left); or with dark colors, with similar gable color (right).