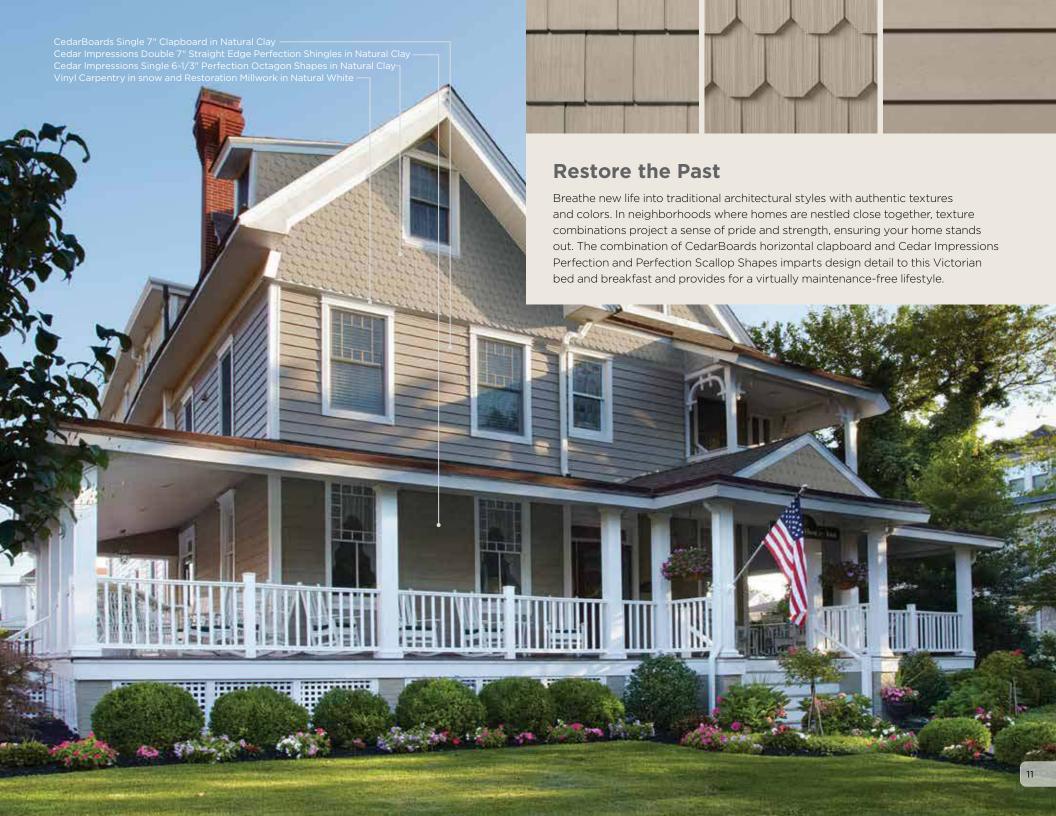

## Add Details

Monogram Double 4" Clapboard in Sterling Gray and Restoration Millwork trim in Natural White are combined to complete the restoration of this Greek Revivial home. Monogram with TrueTexture™ finish gives an authentic, traditional look with lasting strength for home renovations. The decorative corners, corbels, frieze and porch ceiling are custom-detailed with Restoration Millwork, which is an excellent material to recreate the fine craftsmanship of ornate trim, and it outlasts wood.

Victorian style homes will convey both elegance and charm by combining multiple styles, textures and trim to enhance shapes and lines. Achieve this by mixing Monogram Clapboard with Cedar Impressions Perfection Half-Cove Shapes in the gables. Restoration Millwork trim to outline key architectural elements completes the look.