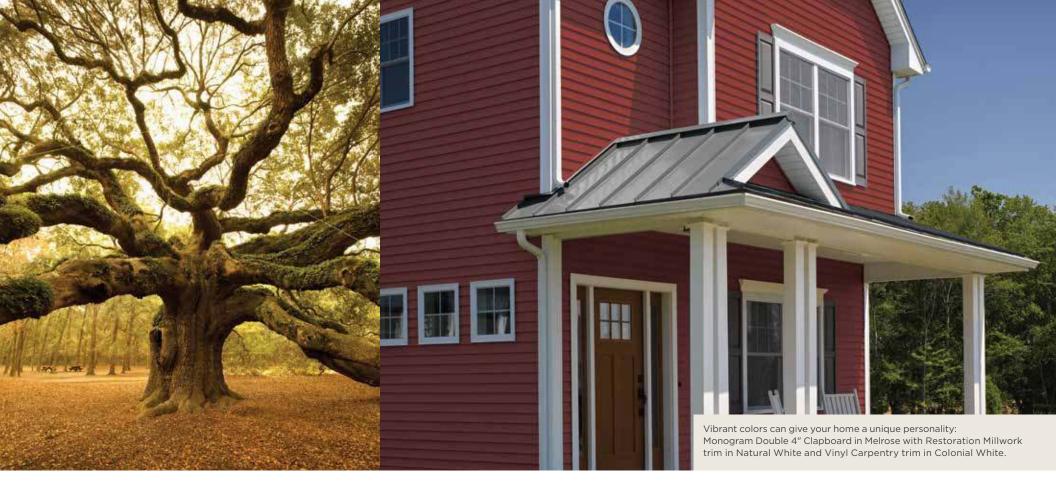

## **CRISP AND EXCITING**

Homes with simple designs gain a pleasing complexity when contrasting, but complementary, colors are used. Interesting architectural features make a stronger impression when set off from the primary wall color. A dark roof paired with walls in a lighter color like marigold adds visual distinction; add dark trim - Autumn Red, for example - and your home will really pop. Dark siding with bright trim is another approach.