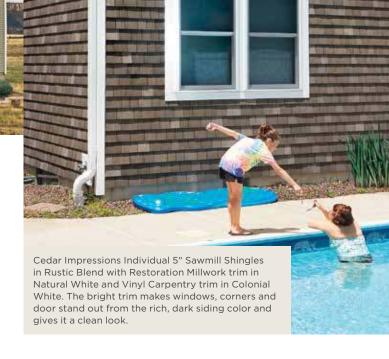

#### **SHAKES & SHINGLES**

Cedar Impressions' shake and shingle siding is available in several styles and features the most authentic wood look in the industry, TrueTexture™, which is molded from real cedar shingles for an authentic look. Choose from Sawmill, Perfection and Rough-Split finishes.

Siding: Cedar Impressions Double 7" Straight Edge Rough-Split Shakes in Pacific Blue