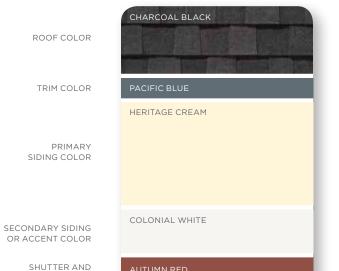

#### **Strong Colors**

Architects and designers are increasingly making use of dark colors for exterior walls. Darker roof colors harmonize with deep blues, greens and browns for quiet drama that adds stability. A more neutral roof color allows a strong siding color to stand out and really showcase your home.

#### **Dark Trim**

Dark trim colors work well to frame a home, outlining architectural details, windows or doors. When you use dark trim, choose a roof color that matches or is a shade lighter than the trim to produce an anchored, coordinated appeal. When using high contrast trim, it's important to balance its location on the home; it should not dominate any one area.

#### **Multiple Colors**

The use of two or more exterior wall colors with varied trim colors is part of a trend seen around the country. Secondary colors (also known as accent colors) are used within gables or on additions in most cases. On the safe side, you can mix two colors from the same color family. If you choose to mix color families, consider using one neutral color and be sure to keep in mind the roof color. Two strong siding colors can be combined, but we suggest you use CertainTeed's visualization tools to get a better idea of whether the colors work well together.

"We had a great time exploring all the product and color possibilities offered by CertainTeed and are thrilled with the final combination. It fits our home perfectly."

SHUTTER AND DOOR COLORS

Blues, greens and cool grays create the peaceful look of calm water under a clear sky. They work especially well in northern and coastal areas where natural light changes more dramatically with the seasons. Trim in a cool neutral tone (for example, charcoal gray or sterling gray) provides an attractive counterpoint to more colorful siding – think Pacific Blue, Forest or Spruce.

PRIMARY

SIDING COLOR

SECONDARY SIDING OR ACCENT COLOR

> SHUTTER AND DOOR COLORS

COLONIAL WHITE

DESERT TAN

**AUTUMN YELLOW** 

SANDSTONE BEIGE

SABLE BROWN

DESERT TAN

ESPRESSO

ROOF COLOR