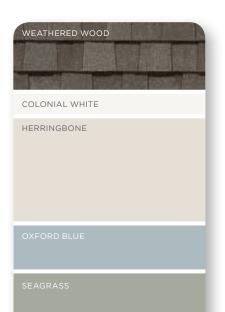

## SUBTLE AND CALM

If your home's exterior has a lot of design elements, closely related colors will unify and simplify its appearance. A monochromatic approach – based on different shades of the same color – will have a similar effect. The color palette can be either cool (Sterling Gray walls, Oxford Blue gables, Pacific Blue trim) or warm (Buckskin walls with Savannah Wicker trim); the idea is to limit contrast for a relaxed vibe. Mixing cool and warm colors with similar intensity also works well.