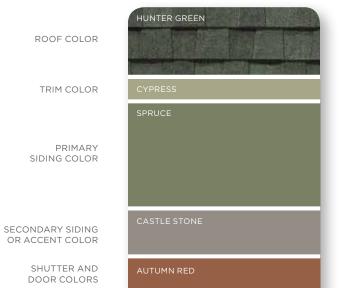

"We had a great time exploring all the product and color possibilities offered by CertainTeed and are thrilled with the final combination. It fits our home perfectly."

SHUTTER AND DOOR COLORS

Blues, greens and cool grays create the peaceful look of calm water under a clear sky. They work especially well in northern and coastal areas where natural light changes more dramatically with the seasons. Trim in a cool neutral tone (for example, charcoal gray or sterling gray) provides an attractive counterpoint to more colorful siding – think Pacific Blue, Forest or Spruce.

PRIMARY

SIDING COLOR

SECONDARY SIDING OR ACCENT COLOR

> SHUTTER AND DOOR COLORS

COLONIAL WHITE

DESERT TAN

**AUTUMN YELLOW** 

SANDSTONE BEIGE

SABLE BROWN

DESERT TAN

ESPRESSO

ROOF COLOR