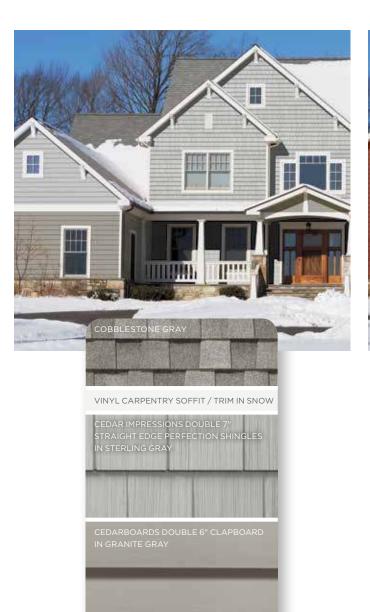

AUTUMN RED

CEDAR IMPRESSIONS DOUBLE 7" STRAIGHT EDGE PERFECTION SHINGLES IN DESERT TAN

COLONIAL WHITE

WEATHERED WOOD

MONOGRAM DOUBLE 5

DESERT TAN

SMOKY GRAY

STERLING GRAY

STERLING GRAY

CHARCOAL GRAY