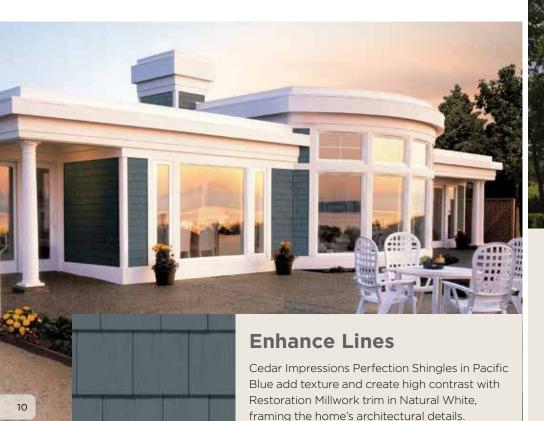

### **Enrich with Varied Textures and Colors**

You can pair Board & Batten with clapboard siding on a single wall, or polymer perfection shingles on walls with staggered rough-split shakes in gable areas. Mixing multiple textures, styles and colors on homes is more popular than ever, and CertainTeed's unsurpassed product range gives you the opportunity to add your own creativity to this exciting trend.