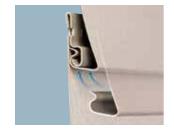

#### 7. PATENTED STUDFINDER" INSTALLATION SYSTEM

STUDfinder™ is the only system in the industry engineered with an integral installation guide on every panel, designed for fast, accurate and secure installation. Nail slots align with construction standards of 16″ on center, with indicator letters centered under each nail slot, making it easy to locate studs. Securely fastening to studs helps optimize siding performance, as well as avoiding the dangers of driving a nail into electrical wiring, plumbing or mechanical systems in the wall cavity. STUDfinder is featured on all traditional CertainTeed sidings and has tested up to 25% faster to install than ordinary vinyl siding.