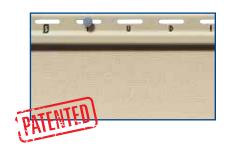

#### 7. PATENTED STUDFINDER" INSTALLATION SYSTEM

STUDfinder™ is the only system in the industry engineered with an integral installation guide on every panel, designed for fast, accurate and secure installation. Nail slots align with construction standards of 16″ on center, with indicator letters centered under each nail slot, making it easy to locate studs. Securely fastening to studs helps optimize siding performance, as well as avoiding the dangers of driving a nail into electrical wiring, plumbing or mechanical systems in the wall cavity. STUDfinder is featured on all traditional CertainTeed sidings and has tested up to 25% faster to install than ordinary vinyl siding.