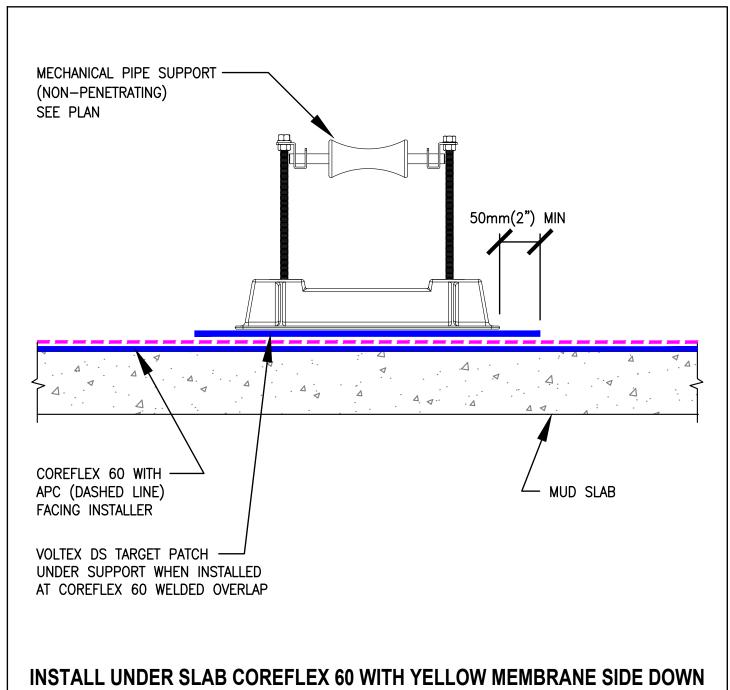

## **COREFLEX 60 WATERPROOFING**

## **FOUNDATION SLAB**

Pipe Support

**CF-01** 

103-H

SCALE: NTS 03/18

This information is based on data and knowledge considered to be true and accurate. The information is offered for the users' consideration, verification, and requires project designer's approval before installation. CETCO does not warrant the results obtained and assumes no liability for the use of the information. CETCO waterproofing membranes are not intended to seal expansion joints; contact CETCO for expansion joint applications. This information is subject to change without notice.