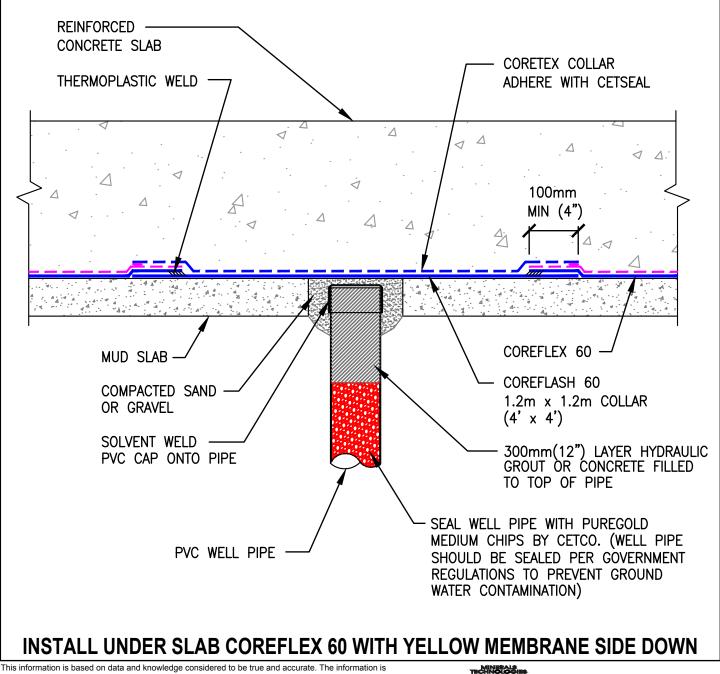

## COREFLEX 60 WATERPROOFING FOUNDATION SLAB

CF-01

## 409-H-V1

Well Pipe Sealing Below Slab

SCALE: NTS 03/18

This information is based on data and knowledge considered to be true and accurate. The information is offered for the users' consideration, verification, and requires project designer's approval before installation. CETCO does not warrant the results obtained and assumes no liability for the use of the information. CETCO waterproofing membranes are not intended to seal expansion joints; contact CETCO for expansion joint applications. This information is subject to change without notice.