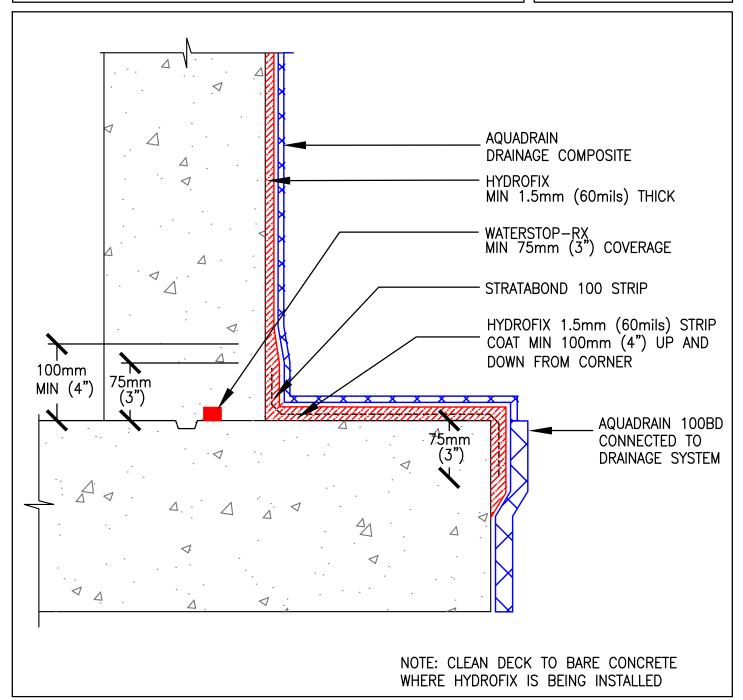

## **HYDROFIX WATERPROOFING**

## **BACKFILLED WALL**

Slab to Wall - Single Coat

**HF-02** 

301-NH V01

SCALE: NTS 04/14

This information is based on data and knowledge considered to be true and accurate. The information is offered for the users' consideration, verification, and requires project designer's approval before installation. CETCO does not warrant the results obtained and assumes no liability for the use of the information. CETCO waterproofing membranes are not intended to seal expansion joints; contact CETCO for expansion joint applications. This information is subject to change without notice.