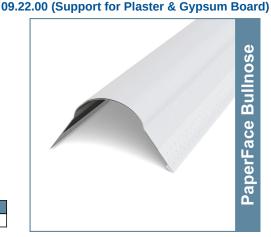

# Paper-Faced Bullnose Nail-on (CD1-BN or P1-BN)

**Paper-Faced Beads & Trims** 

3/4" nail-on bullnose corner bead is used to create a smooth, rounded look to standard drywall corners. Nail-on bullnose adds contemporary styling and a sense of openness to any room.

Nail-on bead is applied in the same manner as traditional metal and vinyl beads. Nails or mechanical fasteners are used to secure the bead to the wallboard. Wide flange nail-on-bullnose is also available.