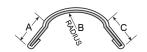

## **Product Data & Ordering Information:**

Material: Dimensions: 0.0125" min. thickness, galvanized coating See table below - 50 pieces/carton

| Product code    | Style    | А    | В    | С    | Wt./Ctn. |
|-----------------|----------|------|------|------|----------|
| CD1-BN or P1-BN | Standard | 5/8" | 3/4" | 5/8" | 53 lbs   |