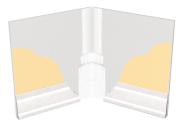

# Paper-Faced Inner Cove Tape-on (CD2-B or P2B)

**Paper-Faced Beads & Trims** 

Tape-on inner cove 90° paper-faced bead provides subtle, rounded inside or inner corners. Inner cove tape-on beads are embedded in joint compound and pressed firmly into place. Excess compound is removed with a drywall knife or wiped clean with a rag.