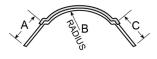

## **Product Data & Ordering Information:**

Material: Dimensions: 0.0125" min. thickness, galvanized coating See table below - 50 pieces/carton

| Product code | Style    | А    | В    | С    | Wt./Ctn. |
|--------------|----------|------|------|------|----------|
| CD2-B or P2B | Standard | 5/8" | 3/4" | 5/8" | 53 lbs   |