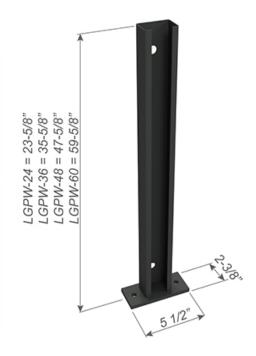

# Pony Wall Lite 36" (LGPW36)

#### **Product Data & Ordering Information:**

ASTM A36 3/8" thick hot rolled steel Plate Material:

Stud Material: Structural Grade 50 Type H (ST50H), 50ksi (340 MPa)

16ga (54mil), 0.0566" Design thickness, 0.0538" Min. thickness

Plate Dimensions: 2-3/8" x 5-1/2" x 3/8" thick (60.3mm x 139.7mm x 9.5mm) Stud Dimensions: 2-1/2" x 1-5/8" x 35-1/4" tall (63.5mm x 41.3mm x 895.4mm)

Individually Packaging: Product weight: 4.8 lb/piece