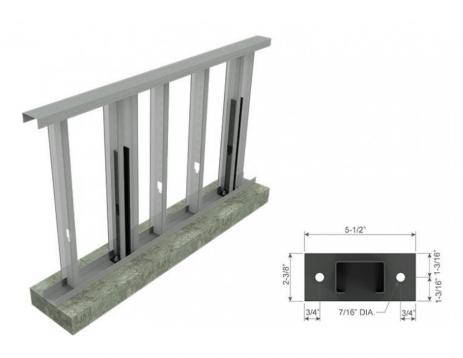

## Partial wall framing connection to floor

ClarkDietrich Pony Wall Lite is intended to support out-of-plane loading of cantilevered partial wall systems that are unsupported at the top track. Out-of-plane loads are transferred to the floor system through the base-plate, which is welded to the Pony Wall Lite stud member.

#### **Product Data & Ordering Information:**

ASTM A36 3/8" thick hot rolled steel Plate Material:

Stud Material: Structural Grade 50 Type H (ST50H), 50ksi (340 MPa)

16ga (54mil), 0.0566" Design thickness, 0.0538" Min. thickness

Plate Dimensions: 2-3/8" x 5-1/2" x 3/8" thick (60.3mm x 139.7mm x 9.5mm) Stud Dimensions: 2-1/2" x 1-5/8" x 35-1/4" tall (63.5mm x 41.3mm x 895.4mm)

Individually Packaging: Product weight: 4.8 lb/piece