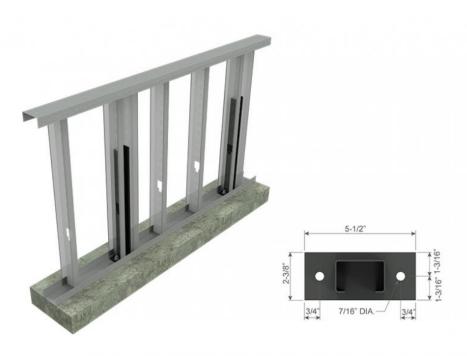

# Partial wall framing connection to floor

ClarkDietrich Pony Wall Lite is intended to support out-of-plane loading of cantilevered partial wall systems that are unsupported at the top track. Out-of-plane loads are transferred to the floor system through the base-plate, which is welded to the Pony Wall Lite stud member.

Plate Dimensions: 2-3/8" x 5-1/2" x 3/8" thick (60.3mm x 139.7mm x 9.5mm)
Stud Dimensions: 2-1/2" x 1-5/8" x 47-1/4" tall (63.5mm x 41.3mm x 1200.2mm)

Packaging: Individually Product weight: 5.9 lb/piece

# • Anchors wall to floor with 3/8" anchors