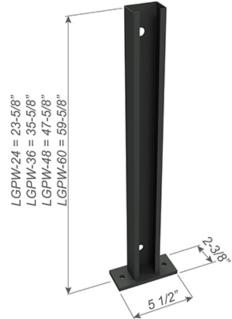

# Pony Wall Lite 48" (LGPW48)

Plate Dimensions: 2-3/8" x 5-1/2" x 3/8" thick (60.3mm x 139.7mm x 9.5mm)
Stud Dimensions: 2-1/2" x 1-5/8" x 47-1/4" tall (63.5mm x 41.3mm x 1200.2mm)

Packaging: Individually Product weight: 5.9 lb/piece