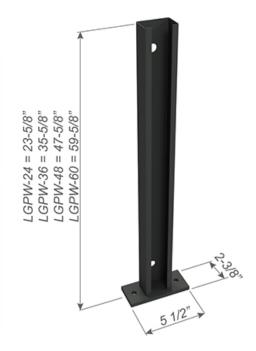

## Pony Wall Lite 60" (LGPW60)

Plate Dimensions: 2-3/8" x 5-1/2" x 3/8" thick (60.3mm x 139.7mm x 9.5mm)

Stud Dimensions: 2-1/2" x 1-5/8" x 59-1/4" tall (63.5mm x 41.3mm x 1505mm)

Individually Packaging: Product weight: 7.0 lb/piece