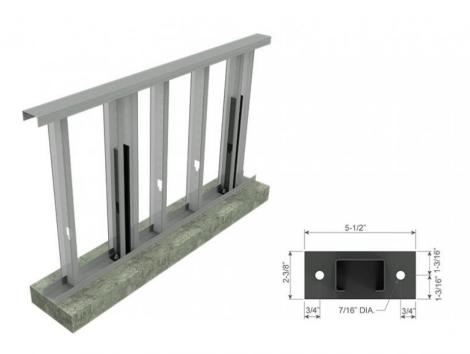

## Partial wall framing connection to floor

ClarkDietrich Pony Wall Lite is intended to support out-of-plane loading of cantilevered partial wall systems that are unsupported at the top track. Out-of-plane loads are transferred to the floor system through the base-plate, which is welded to the Pony Wall Lite stud member.

For allowable loads and multiple connection options, reference www.clarkdietrich.com/ponywall for more information.

Plate Dimensions: 2-3/8" x 5-1/2" x 3/8" thick (60.3mm x 139.7mm x 9.5mm)

Stud Dimensions: 2-1/2" x 1-5/8" x 59-1/4" tall (63.5mm x 41.3mm x 1505mm)

Individually Packaging: Product weight: 7.0 lb/piece

#### 05.40.00 (Cold-Formed Metal Framing)

· Anchors wall to floor with 3/8" anchors