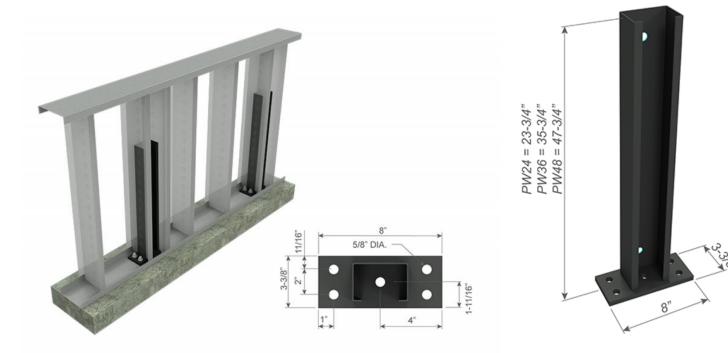

## Partial wall framing connection to floor

ClarkDietrich Pony Wall Heavy is intended to support out-of-plane loading of cantilevered partial wall systems that are unsupported at the top track. Out-of-plane loads are transferred to the floor system through the base-plate, which is welded to the Pony Wall Heavy stud member.

#### **Product Data & Ordering Information:**

| Plate Material:   | ASTM A36 1/2" thick hot rolled steel                           |
|-------------------|----------------------------------------------------------------|
| Stud Material:    | Structural Grade 50 Type H (ST50H), 50ksi (340 MPa)            |
|                   | 12ga (97mil), 0.1017" Design thickness, 0.0966" Min. thickness |
| Plate Dimensions: | 3-3/8" x 8" x 1/2" thick (92.1mm x 203.2mm x 12.7mm)           |
| Stud Dimensions:  | 3-5/8" x 2-1/2" x 23-1/4" tall (92.1mm x 63.5mm x 590.6mm)     |
| Packaging:        | Individually                                                   |
| Product weight:   | 10.0 lb/piece                                                  |