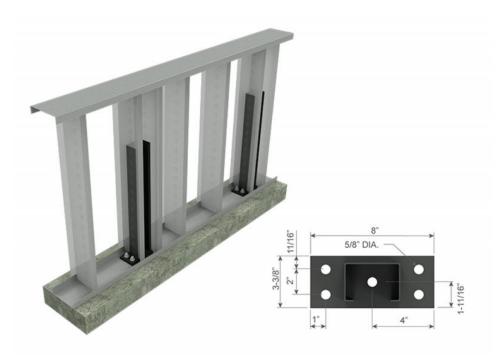

### Partial wall framing connection to floor

ClarkDietrich Pony Wall Heavy is intended to support out-of-plane loading of cantilevered partial wall systems that are unsupported at the top track. Out-of-plane loads are transferred to the floor system through the base-plate, which is welded to the Pony Wall Heavy stud member.

Plate Dimensions: 3-3/8" x 8" x 1/2" thick (92.1mm x 203.2mm x 12.7mm)
Stud Dimensions: 3-5/8" x 2-1/2" x 47-1/4" tall (92.1mm x 63.5mm x 1200.2mm)

Packaging: Individually Product weight: 16.2 lb/piece

#### 05.40.00 (Cold-Formed Metal Framing)

• Anchors wall to floor with 1/2" anchors