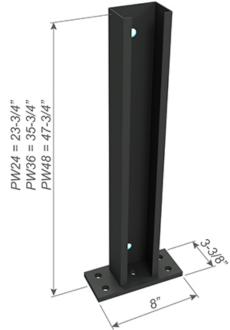

# Pony Wall Heavy 48" (PW48)

Plate Dimensions: 3-3/8" x 8" x 1/2" thick (92.1mm x 203.2mm x 12.7mm)
Stud Dimensions: 3-5/8" x 2-1/2" x 47-1/4" tall (92.1mm x 63.5mm x 1200.2mm)

Packaging: Individually Product weight: 16.2 lb/piece