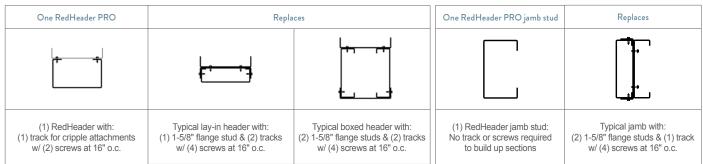

## RedHeader PRO<sup>™</sup>

RedHeader PRO<sup>™</sup> can cut your labor time in half. It's designed to replace conventional boxed headers and builtup jambs and provide better results in half the time. One-piece headers and jambs eliminate the additional studs, track and screws required to frame conventional rough openings. Headers and jambs are also pre-cut to specified lengths to eliminate field cutting.

## **CONSTRUCTION ADVANTAGES:**

- Eliminates built-up jambs and boxed or lay-in headers.
- Reduces material pieces and screws by up to 50%.
- The header easily slides into the HDSC Clip.
- Eliminates "capped" members, allowing drywall screws to drive through only one thickness of material.
- Header stud allows for easier fit of rigid insulation without additional cutting.
- Opened jamb stud does not require pre-insulating.
- SAVES LABOR in installation and handling!