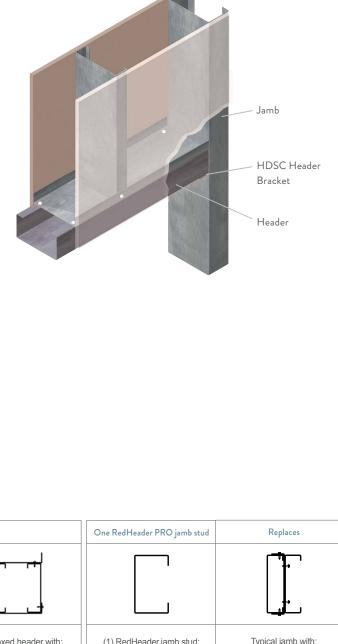

## RedHeader PRO<sup>™</sup>

RedHeader PRO<sup>™</sup> can cut your labor time in half. It's designed to replace conventional boxed headers and builtup jambs and provide better results in half the time. One-piece headers and jambs eliminate the additional studs, track and screws required to frame conventional rough openings. Headers and jambs are also pre-cut to specified lengths to eliminate field cutting.

## **CONSTRUCTION ADVANTAGES:**

- Eliminates built-up jambs and boxed or lay-in headers.
- Reduces material pieces and screws by up to 50%.
- The header easily slides into the HDSC Clip.
- Eliminates "capped" members, allowing drywall screws to drive through only one thickness of material.
- Header stud allows for easier fit of rigid insulation without additional cutting.
- Opened jamb stud does not require pre-insulating.
- SAVES LABOR in installation and handling!